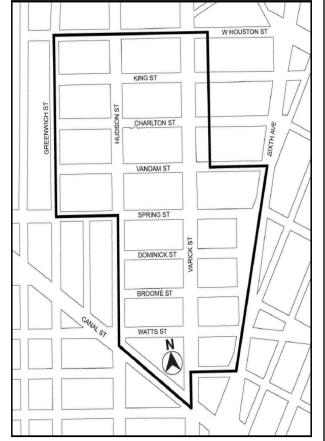

#### 88-03 District Plan and Maps

The regulations of this Chapter are designed to implement the #Special Hudson Square District# Plan.

The District Plan includes the following map in the Appendix to this Chapter:

Map 1 Special Hudson Square District and Subdistricts

This map is hereby incorporated and made part of this Resolution for the purpose of specifying locations where the special regulations and requirements set forth in this Chapter apply.