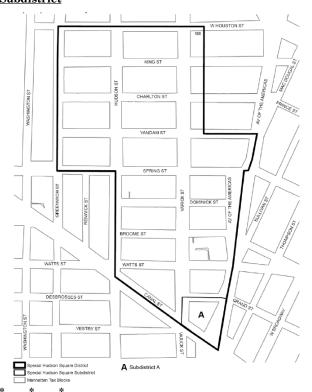

## $\frac{88-04}{Subdistricts}$

In order to carry out the purposes and provisions of this Chapter, two subdistricts are established as follows:

Subdistrict A

Subdistrict B.

The Subdistricts are specified on Map 1 (Special Hudson Square District and Subdistricts) in the Appendix to this Chapter.

In Subdistrict A, for portions of a #building#
bounding a #public park#, the ground floor #use#
requirements of paragraph (a) of this Section shall
apply to 100 percent of the width of the #street#
frontage of the #zoning lot#, and #residential#
lobbies and #schools# shall be permitted #uses# on
the ground floor for purposes of compliance with
paragraph (a) of this Section.

#### 88-311 Special floor area regulations in Subdistrict A

For #zoning lots# in Subdistrict A that do not contain #residences#, the maximum #floor area# ratio shall be 10.0; no #floor area# bonuses shall apply.

## Special height and setback regulations in Subdistrict A

For #zoning lots# in Subdistrict A, the regulations in paragraph (b) of Section 88-33 applicable to #wide streets# shall apply, except where modified or superseded by the regulations of this Section.