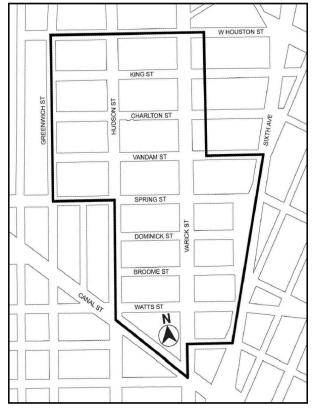

#### 88-03 District Plan and Maps

The regulations of this Chapter are designed to implement the #Special Hudson Square District# Plan.

The District Plan includes the following map in the Appendix to this Chapter:

Map 1 Special Hudson Square District and Subdistricts

This map is hereby incorporated and made part of this Resolution for the purpose of specifying locations where the special regulations and requirements set forth in this Chapter apply.