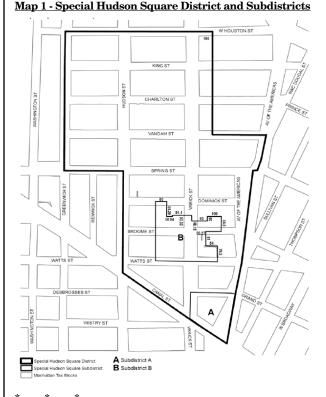

#### 88-03 District Plan and Maps

The regulations of this Chapter are designed to implement the #Special Hudson Square District# Plan.

The District Plan includes the following map in the Appendix to this Chapter:

Map 1 Special Hudson Square District and Subdistricts

This map is hereby incorporated and made part of this Resolution for the purpose of specifying locations where the special regulations and requirements set forth in this Chapter apply.

## $\frac{88-04}{Subdistricts}$

In order to carry out the purposes and provisions of this Chapter, two subdistricts are established as follows:

Subdistrict A

Subdistrict B.

The Subdistricts are specified on Map 1 (Special Hudson Square District and Subdistricts) in the Appendix to this Chapter.