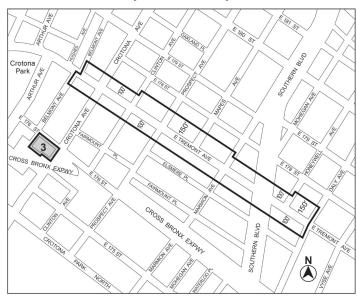

# BOROUGH OF THE BRONX Nos. 1, 2 & 3 BELMONT COVE REZONING No. 1

CD 6 C 190049 ZMX

IN THE MATTER OF an application submitted by NYC Department of Housing Preservation and Development and Proxy Estate, Inc., pursuant to Sections 197-c and 201 of the New York City Charter for an amendment of the Zoning Map, Section No. 3d, changing from an M1-4 District to an R7X District property, bounded by Belmont Avenue, East 176<sup>th</sup> Street, Crotona Avenue and the northeasterly boundary line of a park and its southeasterly prolongation, a northwesterly boundary line of a park, and a northeasterly boundary line of a park and its northwesterly prolongation, as shown on a diagram (for illustrative purposes only) dated September 24, 2018.

# [PROPOSED MAP]

Inclusionary Housing designated area

Mandatory Inclusionary Housing Program Area see Section 23-154(d)(3)

Area 3 — [date of adoption] MIH Program Option 1

No. 3

CD 6 C 190051 PPX

IN THE MATTER OF an application submitted by the Department of Housing Preservation and Development, pursuant to Section 197-c of the New York City Charter, for the disposition of two City-Owned properties, located on the south side of East 176<sup>th</sup> Street between Belmont and Crotona Avenues (Block 2945, Lots 65 and 66), pursuant to zoning.