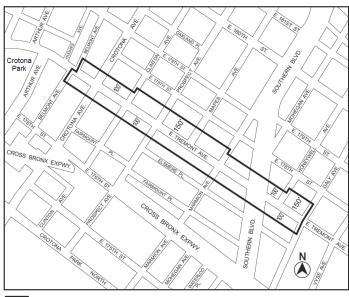

# BOROUGH OF THE BRONX Nos. 1, 2 & 3 BELMONT COVE REZONING No. 1

CD 6 C 190049 ZMX

IN THE MATTER OF an application submitted by NYC Department of Housing Preservation and Development and Proxy Estate, Inc., pursuant to Sections 197-c and 201 of the New York City Charter for an amendment of the Zoning Map, Section No. 3d, changing from an M1-4 District to an R7X District property, bounded by Belmont Avenue, East 176<sup>th</sup> Street, Crotona Avenue and the northeasterly boundary line of a park and its southeasterly prolongation, a northwesterly boundary line of a park, and a northeasterly boundary line of a park and its northwesterly prolongation, as shown on a diagram (for illustrative purposes only) dated September 24, 2018.

# [PROPOSED MAP]

Inclusionary Housing designated area

Mandatory Inclusionary Housing Program Area see Section 23-154(d)(3)

Area 3 — [date of adoption] MIH Program Option 1

No. 3

CD 6 C 190051 PPX

IN THE MATTER OF an application submitted by the Department of Housing Preservation and Development, pursuant to Section 197-c of the New York City Charter, for the disposition of two City-Owned properties, located on the south side of East 176<sup>th</sup> Street between Belmont and Crotona Avenues (Block 2945, Lots 65 and 66), pursuant to zoning.