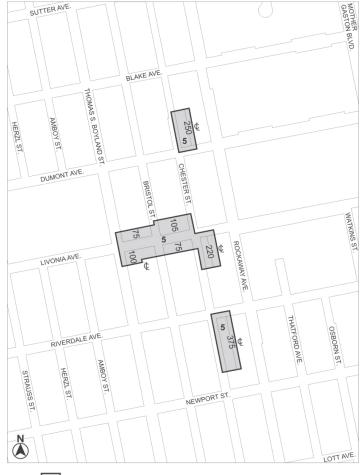

#### BROOKLYN CB - 16

C 180489 ZMK

Application submitted by Brownsville Livonia Associates LLC, pursuant to Sections 197-c and 201 of the New York City Charter for the amendment of the Zoning Map, Section No. 17d:

- 1. changing from an R6 District to an R7-2 District at property, bounded by:
  - a. Chester Street, a line 250 feet northwesterly of Dumont Avenue, a line midway between Chester Street and Rockaway Avenue, and Dumont Avenue;
  - b. Thomas S. Boyland Street, a line 75 feet northwesterly of Livonia Avenue, Bristol Street, a line 105 feet northwesterly of Livonia Avenue, Chester Street, Livonia Avenue, a line midway between Chester Street and Rockaway Avenue, a line 220 feet southeasterly of Livonia Avenue, Chester Street, a line 75 feet southeasterly of Livonia Avenue, a line midway between Bristol Street and Thomas S. Boyland Street, and a line 100 feet southeasterly of Livonia Avenue;
  - c. Chester Street, Riverdale Avenue, a line midway between Chester Street and Rockaway Avenue, and a line 375 feet southeasterly of Riverdale Avenue; and
- 2. establishing within a proposed R7-2 District a C2-4 District, bounded by Thomas S. Boyland Street, a line 75 feet northwesterly of Livonia Avenue, Bristol Street, a line 105 feet northwesterly of Livonia Avenue, Chester Street, Livonia Avenue, a line midway between Chester Street and Rockaway Avenue, a line 100 feet southeasterly of Livonia Avenue, Chester Street, a line 75 feet southeasterly of Livonia Avenue, a line midway between Bristol Street and Thomas S. Boyland Street, and a line 100 feet southeasterly of Livonia Avenue;