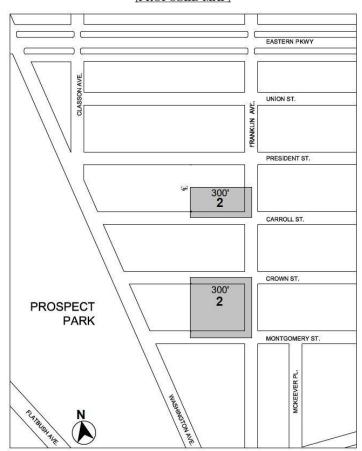

- eliminating from within an existing R6A District a C1-3
   District, bounded by a line midway between President Street and Carroll Street, Franklin Avenue, Carroll Street, and a line 100 feet westerly of Franklin Avenue;
- changing from an R6A District to an R8X District property, bounded by:
  - a line midway between President Street and Carroll Street, Franklin Avenue, Carroll Street, and a line 300 feet westerly of Franklin Avenue; and
  - Crown Street, Franklin Avenue, Montgomery Street, and a line 300 feet westerly of Franklin Avenue;
- changing from an R8A District to an R8X District property, bounded by Carroll Street, Franklin Avenue, Crown Street, and a line 300 feet westerly of Franklin Avenue; and
- establishing within the proposed R8X District a C2-4 District, bounded by:
  - a line midway between President Street and Carroll Street, Franklin Avenue, Carroll Street, and a line 100 feet westerly of Franklin Avenue; and
  - b. Crown Street, Franklin Avenue, Montgomery Street, and a line 100 feet westerly of Franklin Avenue;

as shown on a diagram (for illustrative purposes only) dated June 11, 2018, and subject to the conditions of CEQR Declaration E-405.