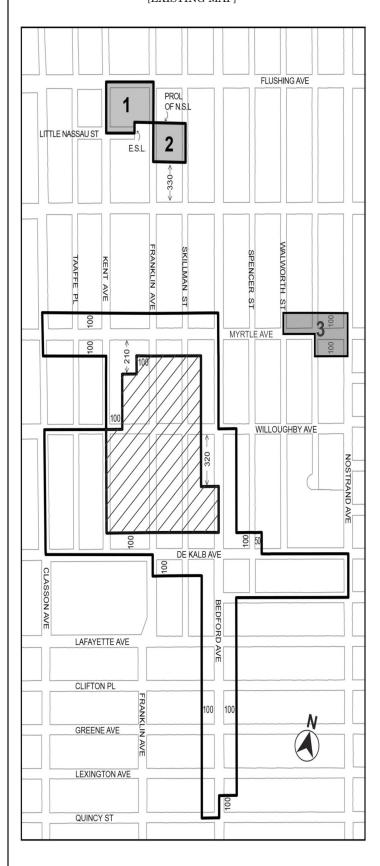

#### MARCUS GARVEY VILLAGE

#### **BROOKLYN CB - 16**

C 180485 HAK

Application submitted by the Department of Housing Preservation and Development  $(\mbox{HPD})$ 

- 1. pursuant to Article 16 of the General Municipal Law of New York State for:
  - a) the designation of properties, located at 763 Thomas S. Boyland Street (Block 3587, Lot 27) and Chester Street (Block 3588, Lots 32, 33, 34, 35 and 36) as an Urban Development Action Area; and
  - b) an Urban Development Action Area Project for such area; and

 pursuant to Section 197-c of the New York City Charter for the disposition of such property to a developer to be selected by HPD;

to facilitate seven eight- and nine-story mixed-use buildings with approximately 724 affordable housing units, community facility and commercial space.