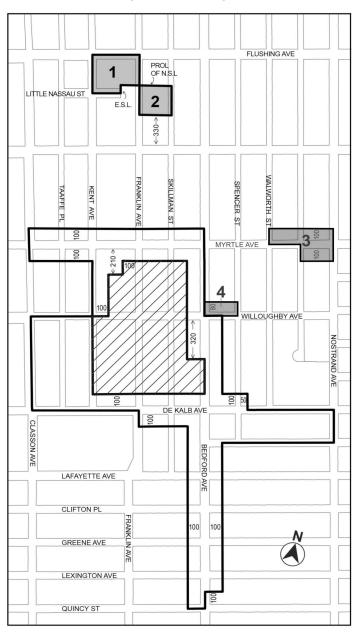

#### MARCUS GARVEY VILLAGE

#### **BROOKLYN CB - 16**

C 180485 HAK

Application submitted by the Department of Housing Preservation and Development  $(\mbox{HPD})$ 

- 1. pursuant to Article 16 of the General Municipal Law of New York State for:
  - a) the designation of properties, located at 763 Thomas S. Boyland Street (Block 3587, Lot 27) and Chester Street (Block 3588, Lots 32, 33, 34, 35 and 36) as an Urban Development Action Area; and
  - b) an Urban Development Action Area Project for such area; and

 pursuant to Section 197-c of the New York City Charter for the disposition of such property to a developer to be selected by HPD;

to facilitate seven eight- and nine-story mixed-use buildings with approximately 724 affordable housing units, community facility and commercial space.