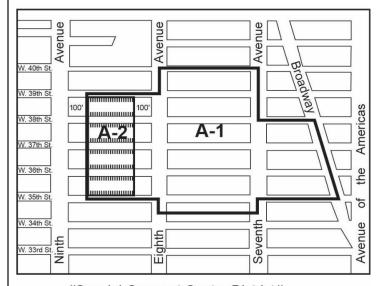

#### 121-03 Subdistricts

In order to carry out the purposes and provisions of this Chapter, two Subdistricts are established within the #Special Garment Center District#: Subdistrict A-1 and Subdistrict A-2. The location of the Subdistricts are shown on the map (Special Garment Center District and Subdistricts) in Appendix A of this Chapter.

#### [PROPOSED]

Special Garment Center District and Subdistricts

#Special Garment Center District#

- A-1 Garment Center Subdistrict A-1
- A-2 Garment Center Subdistrict A-2

#Street Wall# required pursuant to 121-42 (a)