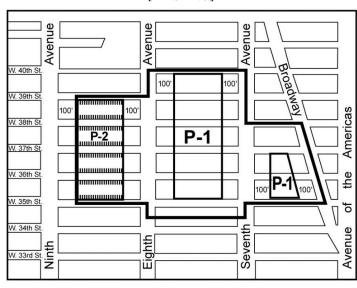

#### 121-02 District Plan (Appendix A)

The District Plan (Appendix A) for the #Special Garment Center-District# shows Preservation Areas, indicated by "P-1" and "P-2." Appendix A is hereby incorporated as an integral part of the provisions of this Chapter.

The regulations of this Chapter are designed to implement the #Special Garment Center District# Plan. The District Plan includes the following map:

Special Garment Center District and Subdistricts

The map is located in Appendix A of this Chapter and is hereby incorporated and made an integral part of this Resolution. It is incorporated for the purpose of specifying locations where special regulations and requirements set forth in the text of this Chapter apply.

#### 121-03 Subdistricts

In order to carry out the purposes and provisions of this Chapter, two Subdistricts are established within the #Special Garment Center District#: Subdistrict A-1 and Subdistrict A-2. The location of the Subdistricts are shown on the map (Special Garment Center District and Subdistricts) in Appendix A of this Chapter.

## SPECIAL BULK REGULATIONS WITHIN PRESERVATION AREA P-2 WITHIN SUBDISTRICT A-1

The following special #bulk# regulations shall apply within Preservation Area P-2 Subdistrict A1, as shown on the map in Appendix A of this Chapter.

#### SPECIAL BULK REGULATIONS WITHIN SUBDISTRICT A-2

The following special #bulk# regulations shall apply within Subdistrict A-2, as shown on the map in Appendix A of this Chapter.

#### Appendix A

Special Garment Center District Plan

#### [EXISTING]

Special Garment Center District

Preservation Area

Street Wall required pursuant to 121-32(a)

#### [PROPOSED]

Special Garment Center District and Subdistricts

#Special Garment Center District#

- A-1 Garment Center Subdistrict A-1
- A-2 Garment Center Subdistrict A-2

#Street Wall# required pursuant to 121-42 (a)