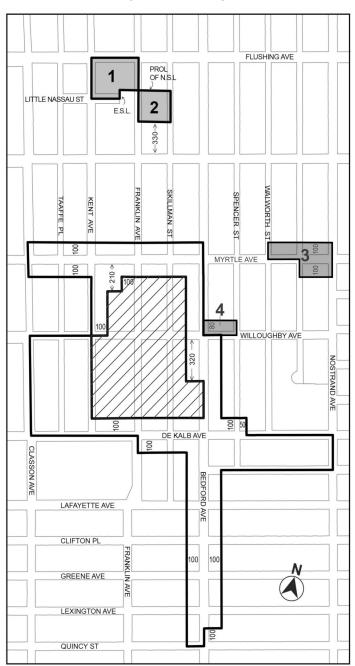

#### 895 BEDFORD AVENUE REZONING

#### No. 3

CD 3 C 180229 ZMK

IN THE MATTER OF an application submitted by 895 Bedford Avenue Realty, LLC, pursuant to Sections 197-c and 201 of the New York City Charter for an amendment to the Zoning Map, Section No. 17a:

- changing from an M1-2 District to an R7A District property bounded by a line 80 feet northerly of Willoughby Avenue, Spencer Street, Willoughby Avenue and Bedford Avenue; and
- establishing within the proposed R7A District a C2-4 District bounded by a line 80 feet northerly of Willoughby Avenue, Spencer Street, Willoughby Avenue, and Bedford Avenue;

#### No. 4

CD 3 N 180230 ZRK

IN THE MATTER OF an application submitted by 895 Bedford
Avenue Realty, LLC, pursuant to Section 201 of the New York City
Charter, for an amendment of the Zoning Resolution of the City of
New York, modifying Appendix F for the purpose of establishing a
Mandatory Inclusionary Housing area.