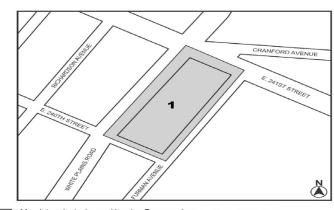

#### BOROUGH OF THE BRONX Nos. 1 & 2 $EAST~241^{ST}~STREET~REZONING$ No. 1

#### **CD 12**

#### C 180083 ZMX

**IN THE MATTER OF** an application submitted by Enclave on 241st LLC, pursuant to Sections 197-c and 201 of the New York City Charter for the amendment of the Zoning Map, Section No. 2a:

- 1. changing from an M1-1 District to an R7D District property bounded by East  $241^{\rm st}$  Street, Furman Avenue, East  $240^{\rm th}$  Street and White Plains Road; and
- establishing within the proposed R7D District a C2-4 District bounded by East 241<sup>st</sup> Street, Furman Avenue, East 240<sup>th</sup> Street and White Plains Road;

as shown on a diagram (for illustrative purposes only) dated August 20, 2018, and subject to the conditions of the CEQR Declaration E-484.