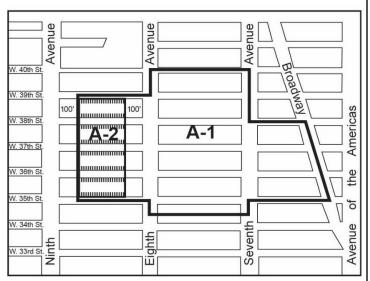

### **BROOKLYN CB - 16**

N 180487 ZRK

Application submitted by Brownsville Livonia Associates LLC, pursuant to Section 201 of the New York City Charter, for an amendment of the Zoning Resolution of the City of New York, modifying Appendix F for the purpose of establishing a Mandatory Inclusionary Housing area.

#### APPENDIX F

Inclusionary Housing Designated Areas and Mandatory Inclusionary Housing Areas

#### BROOKLYN

\* \* \*
Brooklyn Community District 16

\* \* \*

Map 4 – [date of adoption]

Area 5 — [date of adoption] — MIH Program Option 1 and Option 2

Portion of Community District 16, Brooklyn

the amendment of the Zoning Map, Section No. 17d:

- changing from an R6 District to an R7-2 District at property, bounded by:
  - Chester Street, a line 250 feet northwesterly of Dumont Avenue, a line midway between Chester Street and Rockaway Avenue, and Dumont Avenue;
  - Thomas S. Boyland Street, a line 75 feet northwesterly of Livonia Avenue, Bristol Street, a line 105 feet northwesterly of Livonia Avenue, Chester Street, Livonia Avenue, a line midway between Chester Street and Rockaway Avenue, a line 220 feet southeasterly of Livonia Avenue, Chester Street, a line 75 feet southeasterly of Livonia Avenue, a line midway between Bristol Street and Thomas S. Boyland Street, and a line 100 feet southeasterly of Livonia Avenue;
  - Chester Street, Riverdale Avenue, a line midway between Chester Street and Rockaway Avenue, and a line 375 feet southeasterly of Riverdale Avenue; and
- establishing within a proposed R7-2 District a C2-4 District, bounded by Thomas S. Boyland Street, a line 75 feet northwesterly of Livonia Avenue, Bristol Street, a line 105 feet northwesterly of Livonia Avenue, Chester Street, Livonia Avenue, a line midway between Chester Street and Rockaway Avenue, a line 100 feet southeasterly of Livonia Avenue, Chester Street, a line 75 feet southeasterly of Livonia Avenue, a line midway between Bristol Street and Thomas S. Boyland Street, and a line 100 feet southeasterly of Livonia Avenue;