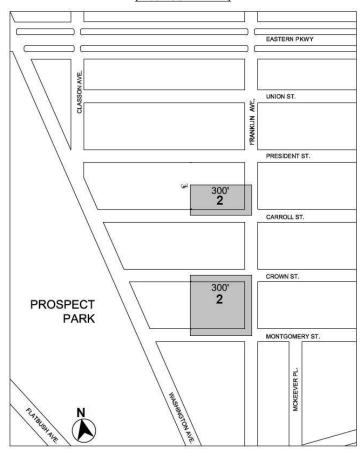

#### 1451 FRANKLIN AVENUE "SEACREST" REZONING C 180347 ZMK BROOKLYN CB - 9

Application submitted by Cornell Realty Management LLC, pursuant to Sections 197-c and 201 of the New York City Charter for an amendment of the Zoning Map, Section No. 16d:

- eliminating from within an existing R6A District a C1-3 District, bounded by a line midway between President Street and Carroll Street, Franklin Avenue, Carroll Street, and a line 100 feet westerly of Franklin Avenue;
- changing from an R6A District to an R8X District property, bounded by:
  - a line midway between President Street and Carroll Street, Franklin Avenue, Carroll Street, and a line 300 feet westerly of Franklin Avenue; and
  - Crown Street, Franklin Avenue, Montgomery Street, and a line 300 feet westerly of Franklin Avenue;
- changing from an R8A District to an R8X District property, bounded by Carroll Street, Franklin Avenue, Crown Street, and a line 300 feet westerly of Franklin Avenue; and
- establishing within the proposed R8X District a C2-4 District, bounded by:
  - a line midway between President Street and Carroll Street, Franklin Avenue, Carroll Street, and a line 100 feet westerly of Franklin Avenue; and
  - Crown Street, Franklin Avenue, Montgomery Street, and a line 100 feet westerly of Franklin Avenue;

as shown on a diagram (for illustrative purposes only) dated June 11, 2018, and subject to the conditions of CEQR Declaration E-405.

Application submitted by Cornell Realty Management LLC, pursuant to Section 201 of the New York City Charter, for an amendment of the Zoning Resolution of the City of New York, modifying Appendix F for the purpose of establishing a Mandatory Inclusionary Housing area.