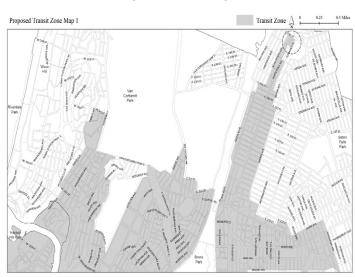

#### N 180084 ZRX

IN THE MATTER OF an application submitted by Enclave on 241st, LLC, pursuant to Section 201 of the New York City Charter, for an amendment of the Zoning Resolution of the City of New York, modifying APPENDIX F for the purpose of establishing a Mandatory Housing Inclusionary area, and to APPENDIX I to extend Transit Zone 1.

### APPENDIX I

#### Transit Zone

#### [PROPOSED MAP]