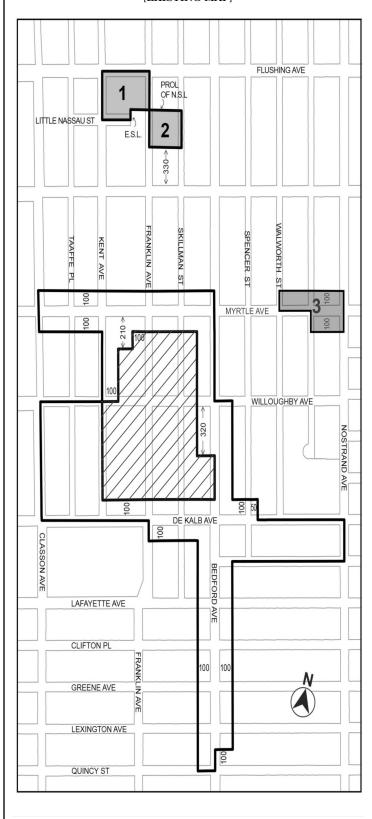

#### 895 BEDFORD AVENUE REZONING

#### No. 3

CD 3 C 180229 ZMK

IN THE MATTER OF an application submitted by 895 Bedford Avenue Realty, LLC, pursuant to Sections 197-c and 201 of the New York City Charter for an amendment to the Zoning Map, Section No. 17a:

- changing from an M1-2 District to an R7A District property bounded by a line 80 feet northerly of Willoughby Avenue, Spencer Street, Willoughby Avenue and Bedford Avenue; and
- establishing within the proposed R7A District a C2-4 District bounded by a line 80 feet northerly of Willoughby Avenue, Spencer Street, Willoughby Avenue, and Bedford Avenue;

Borough of Brooklyn, Community District 3, as shown on a diagram (for illustrative purposes only) dated August 24, 2018, and subject to the conditions of CEQR Declaration E-491.