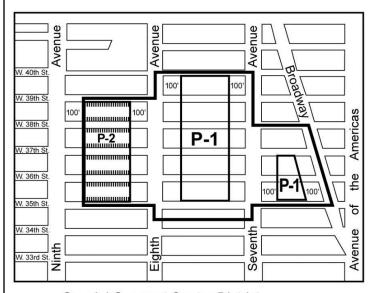

#### Appendix A

Special Garment Center District Plan

#### [EXISTING]

Special Garment Center District

— Preservation Area

Street Wall required pursuant to 121-32(a)

#### [PROPOSED]

Special Garment Center District and Subdistricts

#Special Garment Center District#

A-1 Garment Center Subdistrict A-1

A-2 Garment Center Subdistrict A-2

#Street Wall# required pursuant to 121-42 (a)