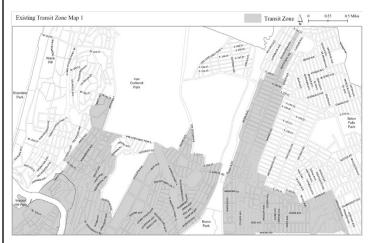

#### N 180084 ZRX

IN THE MATTER OF an application submitted by Enclave on 241st, LLC, pursuant to Section 201 of the New York City Charter, for an amendment of the Zoning Resolution of the City of New York, modifying APPENDIX F for the purpose of establishing a Mandatory Housing Inclusionary area, and to APPENDIX I to extend Transit Zone 1.

### APPENDIX I

#### Transit Zone

#### [EXISTING MAP]