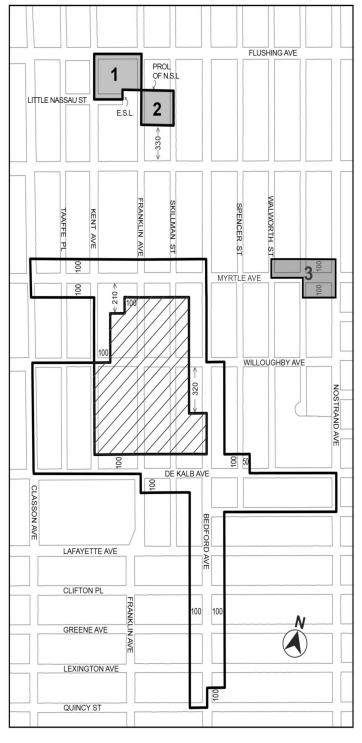

#### BOROUGH OF BROOKLYN Nos. 3 & 4 895 BEDFORD AVENUE REZONING No. 3

CD 3 C 180229 ZMK IN THE MATTER OF an application submitted by 895 Bedford Avenue Realty, LLC, pursuant to Sections 197-c and 201 of the New York City Charter for an amendment to the Zoning Map, Section No. 17a:

- changing from an M1-2 District to an R7A District property bounded by a line 80 feet northerly of Willoughby Avenue, Spencer Street, Willoughby Avenue and Bedford Avenue; and
- establishing within the proposed R7A District a C2-4 District bounded by a line 80 feet northerly of Willoughby Avenue, Spencer Street, Willoughby Avenue, and Bedford Avenue;

Borough of Brooklyn, Community District 3, as shown on a diagram (for illustrative purposes only) dated August 24, 2018, and subject to the conditions of CEQR Declaration E-491.

CD 3 N 180230 ZRK

IN THE MATTER OF an application submitted by 895 Bedford Avenue Realty, LLC, pursuant to Section 201 of the New York City Charter, for an amendment of the Zoning Resolution of the City of New York, modifying Appendix F for the purpose of establishing a Mandatory Inclusionary Housing area.

#### [EXISTING MAP]

Mandatory Inclusionary Housing Area (MIHA) see Section 23-154(d)(3)

- 1 Area 1 -5/10/17 MIH Program Option 1, Option 2 and Workforce Option
- 2 Area 2 -5/10/17 MIH Program Option 1 and Option 2
- **3** Area 3 11/30/17 MIH Program Option 1

#### [PROPOSED MAP]

Mandatory Inclusionary Housing Area (MIHA) see Section 23-154(d)(3)

3 Area 3 11/30/17 - MIH Program Option 1

4 Area 4 -[date of adoption] - MIH Program Option 1 and Option 2

Excluded Area