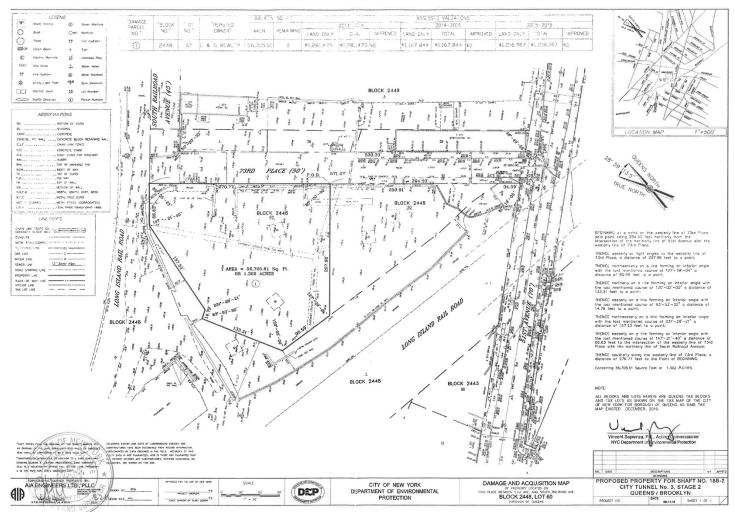

# QUEENS COUNTY I.A.S. PART 38 NOTICE OF PETITION INDEX NUMBER 715181/2018 CONDEMNATION PROCEEDING

**IN THE MATTER OF** the Application of the CITY OF NEW YORK, relative to acquiring title in fee simple absolute to certain real property known as Queens County Tax Block 2448, Lot 60, required as a site for the construction of and access to the

### THIRD WATER TUNNEL SHAFT 18B - STAGE 2,

Located in the Borough of Queens, City and State of New York.

**PLEASE TAKE NOTICE,** that the City of New York (the "City") intend to make an application to the Supreme Court of the State of New York, Queens County, IA Part 38, for certain relief.

The City of New York, in this proceeding, intends to acquire title in fee simple absolute to certain real property where not heretofore acquired for the construction of and access to the THIRD WATER TUNNEL SHAFT 18B – STAGE 2, located at Tax Block 2448, Lot 60, Borough of Queens, City and State of New York.

The real property which is to be acquired in fee simple absolute in this proceeding is described as follows:

**BEGINNING** at a point on the westerly line of  $73^{\rm rd}$  Place, said point being 294.50 feet northerly form the intersection of the northerly line of  $51^{\rm st}$  Avenue with the westerly line of  $73^{\rm rd}$  Place;

**THENCE** westerly at right angles to the westerly line of 73<sup>rd</sup> Place, a distance of 207.98 feet to a point;

**THENCE** northwesterly on a line forming an interior angle with the last mentioned course of 127°-39'-04" a distance of 90.59 feet to a point;

**THENCE** northerly on a line forming an interior angle with the last mentioned course of 120°-02'-00" a distance of 133.31 feet to a point;

**THENCE** easterly on a line forming an interior angle with the last mentioned course of 93°-53'-32" a distance of 14.79 feet to a point;

**THENCE** northeasterly on a line a forming an interior angle with the last mentioned course of 231°-28'-21" a distance of 157.53 feet to a point;

**THENCE** easterly on a line forming an interior angle with the last mentioned course of  $147^{\circ}$ -21'-40'' a distance of 66.63 feet to the intersection of the westerly line of  $73^{\rm rd}$  Place with the northerly line of South Railroad Avenue;

**THENCE** southerly along the westerly line of  $73^{\rm rd}$  Place, a distance of 276.77 feet to the Point of  $\bf BEGINNING.$ 

Containing 56,705.61 Square Feet or 1.302 Acres.

Surveys, maps or plans of the property to be acquired are on file in the office of the Corporation Counsel of the City of New York, 100 Church Street, New York, NY 10007.