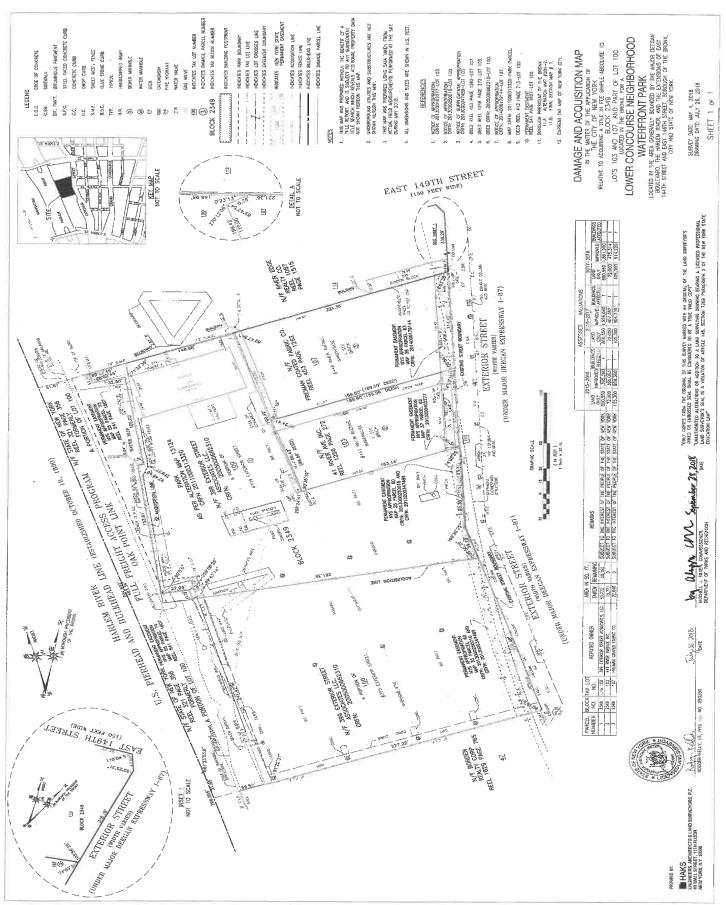

# BRONX COUNTY I.A.S. PART 21 NOTICE OF PETITION INDEX NUMBER 42726/2018E CONDEMNATION PROCEEDING

IN THE MATTER OF the Application of the CITY OF NEW YORK, Relative to Acquiring Title in Fee Simple Absolute to BLOCK 2349, LOTS 103 and 107, and part of LOT 100, located in the Bronx, for a

### LOWER CONCOURSE NEIGHBORHOOD WATERFRONT PARK,

Located in the area generally, bounded by the Major Deegan Boulevard, the Harlem River, and the extension of East  $144^{\rm th}$  Street and East  $146^{\rm th}$  Street, Borough of the Bronx, City and State of New York.

**PLEASE TAKE NOTICE** that the City of New York (the "City") intend to make an application to the Supreme Court of the State of New York, Bronx County, IA Part 21, for the certain relief.

The application will be made at the following time and place: Bronx County Courthouse, located at 851 Grand Concourse, Bronx, NY 10451, City and State of New York, Room 704, on Monday, November 19, 2018, at 9:30 A.M., or as soon thereafter as counsel can be heard.

The application is for an order:

- a. authorizing the City to file and acquisition map in the Office of the City Register;
- directing that, upon the filing of the order granting the relief sought in this petition and the filing of the acquisition map, title to the property sought to be acquired and described below shall vest in the City in fee simple absolute;
- c. providing that the just compensation which should be made to the owners of the interests in real property sought to be acquired and described below be ascertained and determined by the Court
- without a jury;
  d. directing that within thirty days of the entry of order granting the petition vesting title to the property described below, the City shall cause a notice of acquisition to be published in at least ten successive issues to The City Record, an official newspaper published in the City of New York, and shall serve a copy of such

- notice by first class mail on each condemnee or his, her or its attorney of record;
- e. directing that each condemnee shall have a period of one calendar year from service of the Notice of Acquisition for this proceeding I which to file a written claim, demand or notice of appearance with the Clerk of this Court and to serve a copy of the same upon the Corporation Counsel of the City of New York, 100 Church Street, New York, NY, 10007, Attn: Deborah R. Kerzhner, Assistant Corporation Counsel.

The City of New York, in this proceeding, intends to acquire title in fee simple absolute to brought for the acquisition in fee of Tax Block 2349 Lot 103, 107 and part of 100, located in the Borough of the Bronx, City and State of New York, for the creation of a LOWER CONCOURSE NEIGHBORHOOD WATERFRONT PARK.

The lands and premises to be acquired in this proceeding in fee simple absolute with the buildings and improvements thereon erected, are the entirely of Lots 103 and 107 and part of Lot 100 in Block 2349, in the Borough of the Bronx, City and State of New York, bounded and described as follows:

**BEGINNING** at a point on the westerly side of Exterior Street (width varies), said point distant 383.89 feet southerly from the corner formed by the intersection of the westerly side of Exterior Street with the southerly side of East 149<sup>th</sup> Street (150 feet wide);

**RUNNING THENCE** southerly along the westerly side of Exterior Street the following two (2) courses and distances:

- Along a line forming an interior angle of 74 degrees, 03 minutes, 35 seconds with the last course of this acquisition parcel, a distance of 302.78 feet to an angle point;
- Along the said line forming an interior angle of 196 degrees, 30 minutes, 25 seconds with the last-mentioned course, a distance of 39.10 feet to an angle point;

**RUNNING THENCE** through Lot 100 the following eight (8) courses and distances:

- Along a line forming an interior angle of 105 degrees, 56 minutes, 25 seconds with the last-mentioned course, a distance of 281.35 feet to an angle point;
- 2. Along a line forming an interior angle of 99 degrees, 43 minutes, 14 seconds with the last-mentioned course, a distance of 11.19 feet to an angle point;
- 3. Along a line forming an interior angle of 259 degrees, 08 minutes, 26 seconds with the last-mentioned course, a distance of 27.09 feet to an angle point;
- Along a line forming an interior angle of 90 degrees, 00 minutes, 00 seconds with the last-mentioned course, a distance of 153.61 feet to an angle point;
- Along a line forming an interior angle of 92 degrees, 48 minutes, 48 seconds with the last-mentioned course, a distance of 5.74 feet to an angle point;
- 6. Along a line forming an interior angle of 268 degrees, 27 minutes, 24 seconds with the last-mentioned course, a distance of 105.00 feet to an angle point;
- 7. Along a line forming an interior angle of 271 degrees, 32 minutes, 36 seconds with the last-mentioned course, a distance of 32.50 feet to an angle point;
- 8. Along a line forming an interior angle of 98 degrees, 02 minutes, 46 seconds with the last-mentioned course, a distance of 11.40 feet to an angle point;

**RUNNING THENCE** along the division line between Lots 100 and 112, said line forming an interior angle of 89 degrees, 22 minutes, 49 seconds with the last-mentioned course, a distance of 370.35 feet (370.34 feet record) to the point and place of BEGINNING.

Said parcel containing an area of 98,189 square feet or 2.254 acres.

The above described property shall be acquired subject to the interests of the State of New York, including, but not limited to:

- a. A permanent (aerial) easement (NYS Appropriation Map 35 Parcel 60) for the overhead structure of the Major Deegan Expressway (I-87), crossing over the southeasterly portion of the above-described premises and recorded under CRFN#2013000250016 and CRFN 2013000347489.
- b. A permanent (aerial) easement (NYS Appropriation Map 37 Parcel 62) for the overhead structure of the Major Deegan Expressway (I-87), crossing over the southeasterly portion of the above-described premises and recorded under CPEN #2012000201606 and CPEN 2012000402277
- CRFN#2013000291696 and CRFN 2013000402277.
  c. A permanent (aerial) easement (NYS Appropriation Map 38 Parcel 63) for the overhead structure of the Major Deegan Expressway (I-87), crossing over the northeasterly portion of the above-described premises and recorded under CRFN#2013000244094 and CRFN 2014000179144.
- d. A permanent easement (NYS Appropriation Map 55 Parcels 73 and 74) for the concrete foundation of the Full Freight Access Program Oak Point Link, affecting the above-described premises and recorded in Reel 541 Page 1805 and Reel 541 Page 1807.

The above parcel consists of the entirety of Tax Lots 103, 107 and a portion of Tax Lot 100, as shown on the Tax Map of the City of New York for the Borough of Bronx, as said map existed on January 25, 2017

Surveys, maps or plans of the property to be acquired are on file in the office of the Corporation Counsel of the City of New York, 100 Church Street, New York, NY 10007.

PLEASE TAKE FURTHER NOTICE THAT, pursuant to EDPL  $\S$  402(B)(4), any party seeking to oppose the acquisition must interpose a verified answer, which must contain a specific denial of each material allegation of the petition controverted by the opponent, or any statement of new matter deemed by the opponent to be a defense to the proceeding. Pursuant to CPLR  $\S$  403, said answer must be served upon the office of the Corporation Counsel at least seven days before the date that the petition is noticed to be heard.

Dated: New York, NY October 12, 2018 ZACHARY W. CARTER Corporation Counsel of the City of New York Attorney for the Condemnor, 100 Church Street New York, NY 10007 (212) 356-2170

### SEE MAP(S) IN BACK OF PAPER

**◆** o22-n2