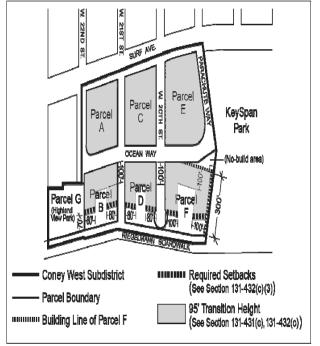

In the Coney West Subdistrict, for Parcels B and G, the City Planning Commission may approve, by special permit, openair auditoriums with greater than 2,000 seats, for a term no greater than ten years from the date a certificate of occupancy, including a temporary certificate of occupancy, including a temporary certificate of occupancy, has been issued, provided that the proposed auditorium meets the conditions of paragraph (a) and the findings of paragraph (b) of this Section, in addition to the #sign# and parking provisions of paragraphs (c) and (d) of this Section, respectively.

- The Commission may permit open-air auditoriums (a) with a maximum of 5,100 seats, provided the Proposed Plans demonstrate that:
  - **(1)** at all times when the Riegelmann Boardwalk is open to the public, all publically accessible space, as shown on the proposed plans, will remain accessible to the public, except that access may be

- restricted as necessary during scheduled events, for the setup and takedown for such events, and in connection with maintenance activities; any barriers erected for the purpose of restricting access or visibility during such events shall be completely removed at all other
- <u>(2)</u>  $\underline{the\ height\ of\ all\ structures,\ temporary\ or}$ fixed, does not exceed 70 feet in height, as measured from the level of the Riegelmann Boardwalk;
- any roof or structural canopy above the <u>(3)</u> open-air auditorium seating area will be removed prior to the month of November and shall remain removed during the entire off-season period between November through April, as well as in advance of severe weather events;
- <u>(4)</u> the signage plan and parking and loading plan comply with the provisions of paragraphs (c) and (d) of this Section, respectively; and
- <u>(5)</u> the City and applicant will enter into an agreement under which Parcel G will be returned to the City as of the expiration of the term of the special permit in a condition set forth in such agreement appropriate for #use# as a #public park#.
- <u>(b)</u> In granting such permit, the Commission shall find
  - <u>(1)</u> such open-air auditorium will not unduly impair the essential character or the future #use# or #development# of the surrounding area, pursuant to the goals and objectives of the #Special Coney Island District# plan;
  - <u>(2)</u> the outdoor lighting for such open-air auditorium is located and arranged so as to minimize any negative effects on nearby #residences# and #community facilities#, and that Proposed Plans include noise attenuation features and measures which serve to reduce the effect of noise from the open-air auditorium on the surrounding area, including nearby #residences# and #community facilities#;
  - <u>(3)</u> the construction of a stage as part of any #building# on Parcel B, for the purpose of accommodating an open-air auditorium #use#, will:
    - enable the stage area to be closed to the outdoor portion of the open-air auditorium during the off-season when the open-air auditorium is not in use, so as to be operated for indoor entertainment #uses# with an eating and drinking establishment or other #use# permitted on Parcel B; and
    - <u>(ii)</u> allow for such #building# to be  $\underline{operated\ subsequent\ to\ the}$ expiration of the special permit for #uses# permitted on Parcel B, such as eating or drinking establishments with entertainment;
  - <u>(4)</u> appropriate visual and pedestrian connections are maintained in the general area of the former street bed from the termination of West 22st Street to the Riegelmann Boardwalk;
  - <u>(5)</u> the portions of the site not dedicated to  $\underline{stage\ area\ or\ event\ seating\ are\ so}$ designed to serve as a full time park-like resource for the public, and the portions of the site designed for open-air auditorium #use# serve as a high-quality open space resource when not in
  - <u>(6)</u> any roof or structural canopy above the open-air auditorium seating area will be visually unobtrusive, and maximize openness and visibility between the site and the Riegelmann Boardwalk,
  - <u>(7)</u> the operations plan, which shall include a protocol for queuing for concert-goers, demonstrates that there would be no interference with the public use and enjoyment of adjacent public facilities; and
  - <u>(8)</u> the site plan, signage plan and lighting plan incorporate good design, effectively integrate the site with surrounding streets and the Riegelmann Boardwalk, and are consistent with the purposes of the #Special Coney Island District#.
  - The Commission may, through approval of the Proposed Plans, permit #signs# notwithstanding the applicable #sign# regulations, except that #flashing signs# shall not be permitted and only #advertising signs# that are oriented toward the interior of the open-air amphitheater and not visible from the Riegelmann Boardwalk or other public area shall be permitted.

DISTRICT BOUDARY]

Map 5 - Minimum and Maximum Base Heights

[EXISTING MAP TO BE UPDATED WITH REVISED DISTRICT BOUDARY]

Map 6 - Coney West Subdistrict Transition Heights

[MAP TO BE DELETED]

[MAP TO BE INSERTED]