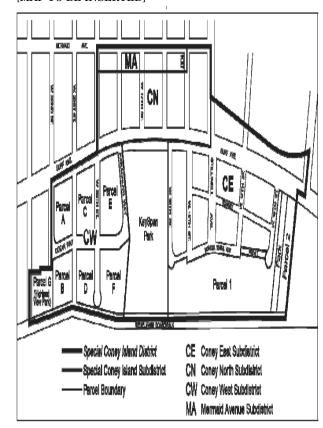

#### Nos. 3-7 SEASIDE PARK No. 3

C 140063 ZSK IN THE MATTER OF an application submitted by Coney Island Holdings LLC and the New York City Economic Development Corporation pursuant to Sections 197-c and 201 of the New York City Charter for the grant of a special permit pursuant to Section 131-60\*\* of the Zoning Resolution to allow an open-air auditorium with a maximum of 5,099 seats for a term no greater than ten (10) years, on property located at 3052-3078 West 21st Street (Block 7071, Lots 27, 28, 30, 32, 34, 76, 79, 81, 130, 226, 231, and p/o Lot 142; the bed of former Highland View Avenue\*; and a portion of the bed of former West 22<sup>nd</sup> Street\*), in R5 and R7D/C2-4 Districts, within the Special Coney Island District (Coney West Subdistrict, Parcels B and G)\*\*\*.

Appendix A Coney Island District Plan Map 1 - Special Coney Island District and Subdistricts

#### [MAP TO BE DELETED]

[MAP TO BE INSERTED]

-----Parcel Boundary

Map 2 - Mandatory Ground Floor Use Requirements

[EXISTING MAP TO BE UPDATED WITH REVISED DISTRICT BOUDARY]

Map 4 - Street Wall Location

[EXISTING MAP TO BE UPDATED WITH REVISED

DISTRICT BOUDARY]

Map 5 - Minimum and Maximum Base Heights

[EXISTING MAP TO BE UPDATED WITH REVISED DISTRICT BOUDARY]

Map 6 - Coney West Subdistrict Transition Heights

[MAP TO BE DELETED]

[MAP TO BE INSERTED]