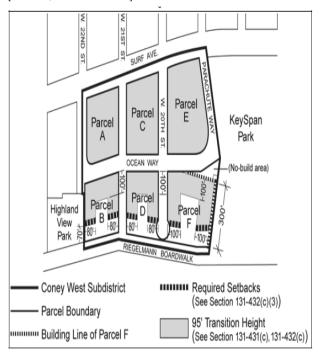

In the Coney West Subdistrict, for Parcels B and G, the City Planning Commission may approve, by special permit, openair auditoriums with greater than 2,000 seats, for a term no greater than ten years from the date a certificate of occupancy, including a temporary certificate of occupancy, including a temporary certificate of occupancy, has been issued, provided that the proposed auditorium meets the conditions of paragraph (a) and the findings of paragraph (b) of this Section, in addition to the #sign# and parking provisions of paragraphs (c) and (d) of this Section, respectively.

- The Commission may permit open-air auditoriums (a) with a maximum of 5,100 seats, provided the Proposed Plans demonstrate that:
  - **(1)** at all times when the Riegelmann Boardwalk is open to the public, all publically accessible space, as shown on the proposed plans, will remain accessible to the public, except that access may be

- restricted as necessary during scheduled events, for the setup and takedown for such events, and in connection with maintenance activities; any barriers erected for the purpose of restricting access or visibility during such events shall be completely removed at all other
- <u>(2)</u>  $\underline{the\ height\ of\ all\ structures,\ temporary\ or}$ fixed, does not exceed 70 feet in height, as measured from the level of the Riegelmann Boardwalk;
- any roof or structural canopy above the <u>(3)</u> open-air auditorium seating area will be removed prior to the month of November and shall remain removed during the entire off-season period between November through April, as well as in advance of severe weather events;
- <u>(4)</u> the signage plan and parking and loading plan comply with the provisions of paragraphs (c) and (d) of this Section, respectively; and
- <u>(5)</u> the City and applicant will enter into an agreement under which Parcel G will be returned to the City as of the expiration of the term of the special permit in a condition set forth in such agreement appropriate for #use# as a #public park#.
- <u>(b)</u> In granting such permit, the Commission shall find
  - <u>(1)</u> such open-air auditorium will not unduly impair the essential character or the future #use# or #development# of the surrounding area, pursuant to the goals and objectives of the #Special Coney Island District# plan;
  - <u>(2)</u> the outdoor lighting for such open-air auditorium is located and arranged so as to minimize any negative effects on nearby #residences# and #community facilities#, and that Proposed Plans include noise attenuation features and measures which serve to reduce the effect of noise from the open-air auditorium on the surrounding area, including nearby #residences# and #community facilities#;
  - <u>(3)</u> the construction of a stage as part of any #building# on Parcel B, for the purpose of accommodating an open-air auditorium #use#, will:
    - enable the stage area to be closed to the outdoor portion of the open-air auditorium during the off-season when the open-air auditorium is not in use, so as to be operated for indoor entertainment #uses# with an eating and drinking establishment or other #use# permitted on Parcel B; and
    - <u>(ii)</u> allow for such #building# to be  $\underline{operated\ subsequent\ to\ the}$ expiration of the special permit for #uses# permitted on Parcel B, such as eating or drinking establishments with entertainment;
  - <u>(4)</u> appropriate visual and pedestrian connections are maintained in the general area of the former street bed from the termination of West 22st Street to the Riegelmann Boardwalk;
  - <u>(5)</u> the portions of the site not dedicated to  $\underline{stage\ area\ or\ event\ seating\ are\ so}$ designed to serve as a full time park-like resource for the public, and the portions of the site designed for open-air auditorium #use# serve as a high-quality open space resource when not in
  - <u>(6)</u> any roof or structural canopy above the open-air auditorium seating area will be visually unobtrusive, and maximize openness and visibility between the site and the Riegelmann Boardwalk,
  - <u>(7)</u> the operations plan, which shall include a protocol for queuing for concert-goers, demonstrates that there would be no interference with the public use and enjoyment of adjacent public facilities; and
  - <u>(8)</u> the site plan, signage plan and lighting plan incorporate good design, effectively integrate the site with surrounding streets and the Riegelmann Boardwalk, and are consistent with the purposes of the #Special Coney Island District#.
  - The Commission may, through approval of the Proposed Plans, permit #signs# notwithstanding the applicable #sign# regulations, except that #flashing signs# shall not be permitted and only #advertising signs# that are oriented toward the interior of the open-air amphitheater and not visible from the Riegelmann Boardwalk or other public area shall be permitted.

DISTRICT BOUDARY]

Map 5 - Minimum and Maximum Base Heights

[EXISTING MAP TO BE UPDATED WITH REVISED DISTRICT BOUDARY]

Map 6 - Coney West Subdistrict Transition Heights

[MAP TO BE DELETED]

[MAP TO BE INSERTED]