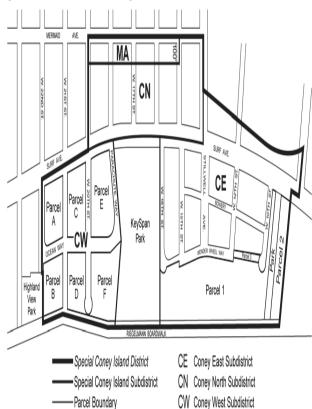

#### Nos. 3-7 SEASIDE PARK No. 3

C 140063 ZSK IN THE MATTER OF an application submitted by Coney Island Holdings LLC and the New York City Economic Development Corporation pursuant to Sections 197-c and 201 of the New York City Charter for the grant of a special permit pursuant to Section 131-60\*\* of the Zoning Resolution to allow an open-air auditorium with a maximum of 5,099 seats for a term no greater than ten (10) years, on property located at 3052-3078 West 21st Street (Block 7071, Lots 27, 28, 30, 32, 34, 76, 79, 81, 130, 226, 231, and p/o Lot 142; the bed of former Highland View Avenue\*; and a portion of the bed of former West 22<sup>nd</sup> Street\*), in R5 and R7D/C2-4 Districts, within the Special Coney Island District (Coney West Subdistrict, Parcels B and G)\*\*\*.

Appendix A Coney Island District Plan Map 1 - Special Coney Island District and Subdistricts

#### [MAP TO BE DELETED]

[MAP TO BE INSERTED]

-----Parcel Boundary

Map 2 - Mandatory Ground Floor Use Requirements

[EXISTING MAP TO BE UPDATED WITH REVISED DISTRICT BOUDARY]

Map 4 - Street Wall Location

[EXISTING MAP TO BE UPDATED WITH REVISED

DISTRICT BOUDARY]

Map 5 - Minimum and Maximum Base Heights

[EXISTING MAP TO BE UPDATED WITH REVISED DISTRICT BOUDARY]

Map 6 - Coney West Subdistrict Transition Heights

[MAP TO BE DELETED]

[MAP TO BE INSERTED]