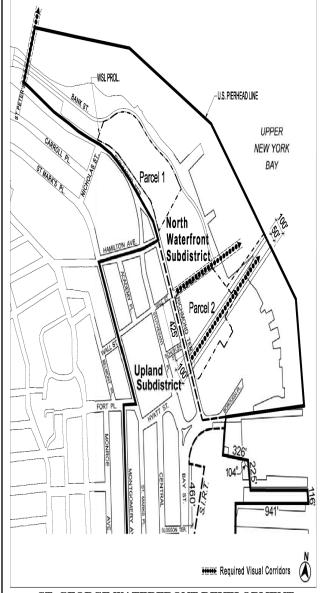

The regulations of this Chapter shall apply in the #Special St. George District#, except as specifically modified within the North Waterfront Subdistrict.

In the North Waterfront Subdistrict, "publicly accessible waterfront open space" shall include on-site and off-site areas, as applicable, as set forth in the approved Proposed Plans pursuant to Section 128-61 (Special Permit for North Waterfront Sites).

#### 128-03 **District Plan and Maps**

The regulations of this Chapter are designed to implement the #Special St. George District# Plan. The District Plan includes the following four five maps:

- Map 1 Special St. George District and Subdistricts
- Map 2 Commercial Streets
- Map 3 Minimum and Maximum Base Heights
- Map 4 Tower Restriction Areas
- Map 5 Visual Corridors

#### 128-04 Subdistricts

In order to carry out the purposes and provisions of this Chapter, the #Special St. George District# shall include two three subdistricts: the Upland Subdistrict, the North Waterfront Subdistrict and the South Waterfront Subdistrict, as shown on Map 1 (Special St. George District and Subdistricts) in the Appendix to this Chapter.

#### 128-054 **Applicability of Article VI, Chapter 2**

The provisions of Article VI, Chapter 2 (Special Regulations Applying in the Waterfront Area), shall apply in the North Waterfront Subdistrict of the #Special St. George District#, as modified in this Chapter. In such Subdistrict, such provisions shall not apply to improvements to the publicly accessible waterfront open space, or to #developments#, #enlargements#, alterations and changes of #use# permitted pursuant to Section 128-61 (Special Permit for North Waterfront Sites). However, the regulations of Section 62-31 (Bulk Computations on Waterfront Zoning Lots) shall apply to such #developments#, #enlargements#, alterations and

changes of #use#, as modified pursuant to such special permit. In addition, the special requirements for #visual corridors# set forth in Section 128-43 (Visual Corridors in the North Waterfront Subdistrict) shall apply.

Section 74-922 (Certain Large Retail Establishments).

In addition, the provisions of the following special permits, as applicable, shall be deemed to be modified when an application pursuant to Section 128-61 (Special Permit for North Waterfront Sites) for Parcel 1 or Parcel 2, as shown on Map 1 in the Appendix to this Chapter, under application  $\underline{numbers} \ C \ 130317 \ ZSR \ or \ C \ 130318 \ ZSR, \ as \ applicable, \ has$ been approved:

### <u>Visual Corridors in the North Waterfront Subdistrict</u>

The designated locations for #visual corridors#, as defined in Article VI, Chapter 2, are shown on Map 5 in the Appendix to this Chapter. Such #visual corridors# shall be provided in accordance with the standards of Sections 62-512 (Dimensions of visual corridors) and 62-513 (Permitted obstructions in visual corridors), except that:

- lighting fixtures in #visual corridors# shall be considered permitted obstructions; and
- <u>(b)</u> within the #visual corridor# provided through Parcel 2 to the pierhead line within the flexible location zone indicated on Map 5, a portion of a #building# shall be a permitted obstruction provided that such obstruction is located no more than 14 feet above the reference plane of the #visual corridor#, and that such obstruction occupies no more than 185,000 cubic feet in total above the reference plane of the #visual corridor#.

#### 128-61 Special Permit for North Waterfront Sites

In the North Waterfront Subdistrict, for Parcels 1 and 2, and for improvements to the publicly accessible waterfront open space, provided in connection with the #development# of such parcels, as applicable, the City Planning Commission may approve, by special permit, a development plan for each such parcel and an improvement plan for the publicly accessible waterfront open space. For any application for such special permit, the applicant shall provide plans to the Commission, including but not limited to a site plan, interim parking plan, signage plan, lighting plan and an improvement plan for the publicly accessible waterfront open space (the "Proposed Plans"). Such Proposed Plans shall be subject to the conditions set forth in paragraph (a) through (e) and the findings set forth in paragraph (f) of this Section.

#### Appendix Special St. George District Plan

Map 1 - Special St. George District and Subdistricts Map

(Existing map to be deleted)

New Map to Replace Map 1: Map 1 - Special St. George District and Subdistricts

Parcels - Information to be added to Map 1 Map 5 - Visual Corridors (New to be added)

#### ST. GEORGE WATERFRONT DEVELOPMENT STATEN ISLAND CB - 1

Application submitted by the NYC Economic Development Corporation and New York Wheel LLC, pursuant to Sections 197-c and 201 of the New York City Charter for the grant of a special permit pursuant Section 128-61 of the Zoning Resolution to allow a development plan for an Observation Wheel and accessory terminal building, and a public parking garage with a maximum of 950 spaces, and an improvement plan for a Waterfront Esplanade, on property located on Parcel 1 in the North Waterfront Subdistrict (Block 2, p/o Lot 20) and on the Waterfront Esplanade, in an M1-1 District, within the Special St. George District.

#### ST. GEORGE WATERFRONT DEVELOPMENT STATEN ISLAND CB - 1 C 130318 ZSR

Application submitted by the NYC Economic Development Corporation and St. George Outlet Development LLC pursuant to Sections 197-c and 201 of the New York City Charter for the grant of a special permit pursuant to Section 128-61 of the Zoning Resolution to allow a development plan for a retail outlet mall, catering facility, hotel and a public parking garage with a maximum of 1,250 spaces, and an improvement plan for a Waterfront Esplanade, on property located on Parcel 2 in the North Waterfront Subdistrict (Block 2, p/o Lots 1, 5, 10 and 20) and on the Waterfront Esplanade, in an M1-1 District, within the Special St. George District.