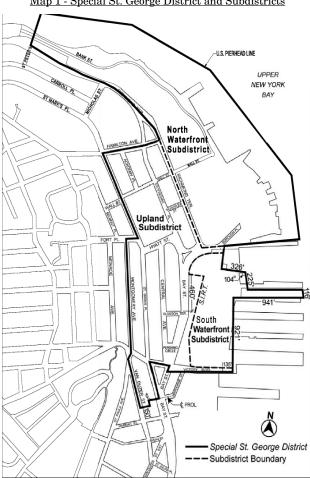

#### 128-03 **District Plan and Maps**

The regulations of this Chapter are designed to implement the #Special St. George District# Plan. The District Plan includes the following four five maps:

- Map 1 Special St. George District and Subdistricts
- Map 2 Commercial Streets
- Map 3 Minimum and Maximum Base Heights
- Map 4 Tower Restriction Areas
- Map 5 Visual Corridors

#### 128-04 Subdistricts

In order to carry out the purposes and provisions of this Chapter, the #Special St. George District# shall include two three subdistricts: the Upland Subdistrict, the North Waterfront Subdistrict and the South Waterfront Subdistrict, as shown on Map 1 (Special St. George District and Subdistricts) in the Appendix to this Chapter.

#### Appendix Special St. George District Plan

Map 1 - Special St. George District and Subdistricts Map

(Existing map to be deleted)

New Map to Replace Map 1: Map 1 - Special St. George District and Subdistricts

Parcels - Information to be added to Map 1 Map 5 - Visual Corridors (New to be added)