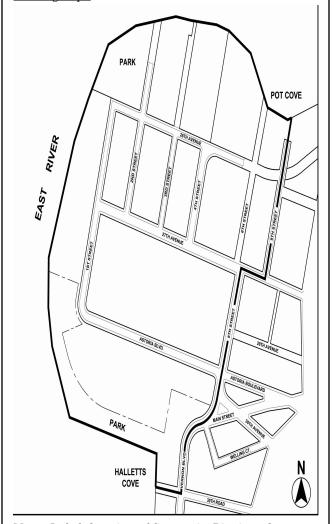

#### C 090484 ZMQ **QUEENS CB - 1**

Application submitted by Halletts A Development Company, LLC and New York City Housing Authority pursuant to Sections 197-c and 201 of the New York City Charter for the amendment of the Zoning Map, Section No. 9a:

- changing from an R6 District to an M1-1 District property bounded by the U.S. Pierhead and Bulkhead Line, 2nd Street, 26th Avenue, and the easterly boundary line of a Park (Astoria Athletic Field) and its southerly prolongation;
- changing from an R6 District to an R7-3 District 2. property bounded by the southerly boundary line of a Park (Astoria Athletic Field), the southerly prolongation of the easterly boundary line of a Park (Astoria Athletic Field), 26th Avenue and its westerly centerline prolongation, and the U.S. Pierhead and Bulkhead Line;
- 3. changing from an M1-1 District to an R7-3 District property bounded by 26th Avenue and its westerly centerline prolongation, 2nd Street, a line 275 feet southerly of 26th Avenue, 1st Street, the northerly boundary line of a Park and its easterly prolongation, and the U.S. Pierhead and Bulkhead Line;

- establishing within a former Park an R6 District property bounded by the westerly street line of 1st Street, the southerly street line of Astoria Boulevard, the northeasterly prolongation of a southeasterly boundary line of a Park, the easterly boundary line of a Park, and the easterly prolongation of a northerly boundary line of a Park;
- establishing within an R6 District a C1-4 District 5. bounded by:
  - 27th Avenue, 8th Street, a line 150 feet southerly of 27th Avenue, and 1st Street;
  - Astoria Boulevard, the terminus of the Astoria Boulevard (westerly portion), the easterly prolongation of the southerly street line of Astoria Boulevard (westerly portion), the terminus of the of Astoria Boulevard (easterly portion), Astoria Boulevard, Vernon Boulevard, a line 150 feet southerly of Astoria Boulevard (easterly portion) and its westerly prolongation, a line 150 feet southerly of Astoria Boulevard (westerly portion) and its easterly prolongation, and the southerly centerline prolongation of 1st Street (straight line portion); and
- establishing within a proposed R7-3 District a C1-4 District bounded by the southerly boundary line of a Park, the northerly centerline prolongation of 1st Street, 26th Avenue, 2nd Street, a line 275 feet southerly of 26th Avenue, 1st Street, the northerly boundary line of a Park and its easterly prolongation, and the U.S. Pierhead and Bulkhead Line;

as shown on a diagram (for illustrative purposes only) dated April 22, 2013, and subject to the conditions of CEQR Declaration E-309.