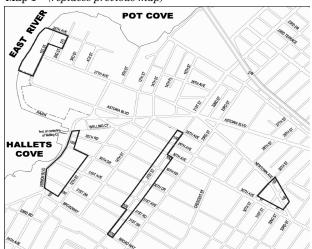

#### Queens Community District 1

In the R7A and R7-3 Districts within the areas shown on the following Map 1:

 $Map\ 1 - (replaces\ previous\ map)$ 

Community District 1, Queens (End Text)