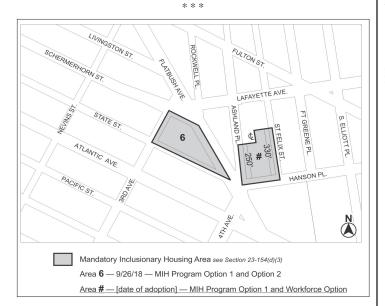

#### BROOKLYN

**Brooklyn Community District 2** 

Map 8 - [date of adoption]

**BROOKLYN CB - 2** 

\* \* \*

\* \* \*

Portion of Community District 2, Brooklyn

#### 130 ST. FELIX STREET