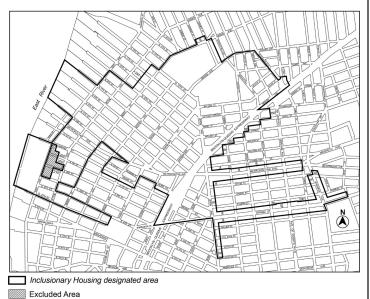

ith adjacent #waterfront public access areas# and #shorelines#, and provide significant public access to or within the #seaward lot# portion of the #waterfront zoning lot#.

Within Manhattan Community District 2, within the former Washington Square Southeast Urban Renewal Area, where the Commission has approved a #large-scale general development# and a #lot line# of such #large-scale general development# coincides with the boundary of a mapped #public park#, such #lot line# shall be considered to be a #street line# of a #wide street# for the purposes of applying all #use# and #bulk# regulations of this Resolution.

APPENDIX F

Inclusionary Housing Designated Areas and Mandatory Inclusionary Housing Areas

BROOKLYN

Brooklyn Community District 1

Map 2 - [date of adoption]

[EXISTING MAP]





Portion of Community District 1, Brooklyn

\*

#### Supplemental Cal. No. 3

C 220064 ZSM

**CD** 1 IN THE MATTER OF an application submitted by River Street Partners LLC, pursuant to Sections 197-c and 201 of the New York City Charter for, for the grant of special permits pursuant to the following Sections of the Zoning Resolution:

- Section 74-743(a)(2) to modify the height and setback, floor area distribution, maximum residential tower size, and maximum width of building walls facing a shoreline requirements of Section 62-341 (Developments on land and platforms); and
- 2. Section 74-743(a)(13)\*:
  - to allow existing land projecting seaward of the bulkhead line a. to be replaced or reconstructed with new platforms and such platform be included as part of the upland lot;
  - to all