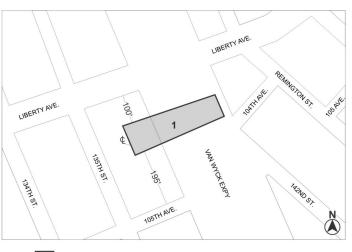

## Nos. 3 & 4 103-16 VAN WYCK EXPRESSWAY REZONING No. 3

**CD 10** 

C 210164 ZMQ

IN THE MATTER OF an application submitted by 10316 Van Wyck Exp LLC pursuant to Sections 197-c and 201 of the New York City Charter for an amendment of the Zoning Map, Section No. 18c:

- changing from an R3A District to an R6B District property 1. bounded by a line 100 feet southeasterly of Liberty Avenue, the northeasterly service road of Van Wyck Expressway, a line 195 feet northwesterly of 105<sup>th</sup> Avenue and its northeasterly prolongation, and a line midway between 135<sup>th</sup> Street and Van Wyck Expressway; and
- establishing within a proposed R6B District a C2-3 District bounded by a line 100 feet southeasterly of Liberty Avenue, Van Wyck Expressway, a line 195 feet northwesterly of 105<sup>th</sup> Avenue, 2. and a line midway between 135th Street and Van Wyck Expresswav:

as shown on a diagram (for illustrative purposes only) dated July 26, 2021

6785

N 210165 ZRQ

IN THE MATTER OF an application submitted by 10316 Van Wyck Exp LLC pursuant to Section 201 of the New York City Charter, for an amendment of the Zoning Resolution of the City of New York, modifying APPENDIX F for the purpose of establishing a Mandatory Inclusionary Housing area.