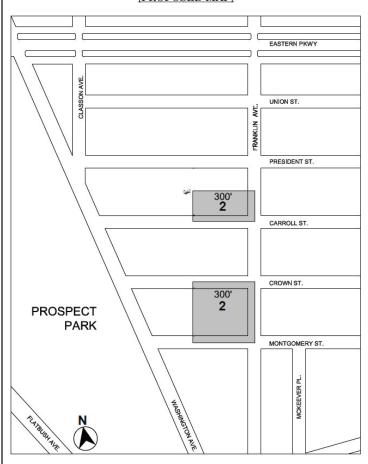

#### BOROUGH OF BROOKLYN Nos. 1 & 2 FRANKLIN AVENUE REZONING No. 1

#### **CD 9**

C 180347 ZMK

IN THE MATTER OF an application submitted by Cornell Realty Management LLC, pursuant to Sections 197-c and 201 of the New York City Charter for an amendment of the Zoning Map, Section No. 16d:

- eliminating from within an existing R6A District a C1-3 District, bounded by a line midway between President Street and Carroll Street, Franklin Avenue, Carroll Street, and a line 100 feet westerly of Franklin Avenue;
- 2. changing from an R6A District to an R8X District, property bounded by:
  - a line midway between President Street and Carroll Street, Franklin Avenue, Carroll Street, and a line 300 feet westerly of Franklin Avenue; and
  - b. Crown Street, Franklin Avenue, Montgomery Street, and a line 300 feet westerly of Franklin Avenue;
- changing from an R8A District to an R8X District, property bounded by Carroll Street, Franklin Avenue, Crown Street, and a line 300 feet westerly of Franklin Avenue; and
- 4. establishing within the proposed R8X District a C2-4 District bounded by:
  - a line midway between President Street and Carroll Street, Franklin Avenue, Carroll Street, and a line 100 feet westerly of Franklin Avenue; and
  - b. Crown Street, Franklin Avenue, Montgomery Street, and a line 100 feet westerly of Franklin Avenue;

as shown on a diagram (for illustrative purposes only) dated June 11, 2018, and subject to the conditions of CEQR Declaration E-405.