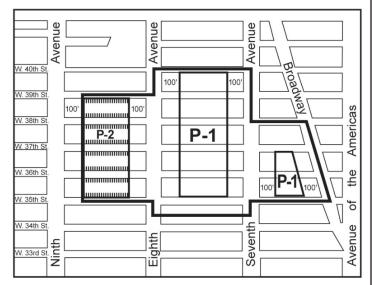

#### 121-02 District Plan (Appendix A)

The District Plan (Appendix A) for the #Special Garment Center-District# shows Preservation Areas, indicated by "P-1" and "P-2." Appendix A is hereby incorporated as an integral part of the provisions of this Chapter.

The regulations of this Chapter are designed to implement the #Special Garment Center District# Plan. The District Plan includes the following map:

Special Garment Center District and Subdistricts

The map is located in Appendix A of this Chapter and is hereby incorporated and made an integral part of this Resolution. It is incorporated for the purpose of specifying locations where special regulations and requirements set forth in the text of this Chapter apply.

#### <u>121-03</u> Subdistricts

In order to carry out the purposes and provisions of this Chapter, two Subdistricts are established within the #Special Garment Center District#: Subdistrict A-1 and Subdistrict A-2. The location of the Subdistricts are shown on the map (Special Garment Center District and Subdistricts) in Appendix A of this Chapter.

#### Appendix A

Special Garment Center District Plan

#### [EXISTING]

Special Garment Center District

Preservation Area

Street Wall required pursuant to 121-32(a)

#### [PROPOSED]

Special Garment Center District and Subdistricts

#Special Garment Center District#

A-1 Garment Center Subdistrict A-1

A-2 Garment Center Subdistrict A-2

#Street Wall# required pursuant to 121-42 (a)