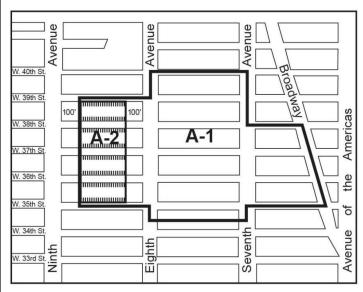

#### 121-02 District Plan (Appendix A)

The District Plan (Appendix A) for the #Special Garment Center-District# shows Preservation Areas, indicated by "P-1" and "P-2." Appendix A is hereby incorporated as an integral part of the provisions of this Chapter.

The regulations of this Chapter are designed to implement the #Special Garment Center District# Plan. The District Plan includes the following map:

Special Garment Center District and Subdistricts

The map is located in Appendix A of this Chapter and is hereby incorporated and made an integral part of this Resolution. It is incorporated for the purpose of specifying locations where special regulations and requirements set forth in the text of this Chapter apply.

#### <u>121-03</u> Subdistricts

In order to carry out the purposes and provisions of this Chapter, two Subdistricts are established within the #Special Garment Center District#: Subdistrict A-1 and Subdistrict A-2. The location of the Subdistricts are shown on the map (Special Garment Center District and Subdistricts) in Appendix A of this Chapter.

#### Appendix A

Special Garment Center District Plan

#### [EXISTING]

Special Garment Center District

Preservation Area

Street Wall required pursuant to 121-32(a)

#### [PROPOSED]

Special Garment Center District and Subdistricts

#Special Garment Center District#

A-1 Garment Center Subdistrict A-1

A-2 Garment Center Subdistrict A-2

#Street Wall# required pursuant to 121-42 (a)