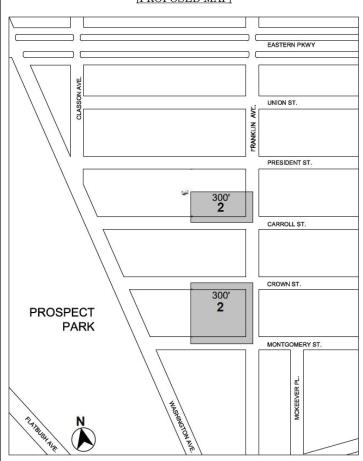

### BOROUGH OF BROOKLYN Nos. 1 & 2 FRANKLIN AVENUE REZONING No. 1

### CD 9 C 180347 ZMK

IN THE MATTER OF an application submitted by Cornell Realty Management LLC, pursuant to Sections 197-c and 201 of the New York City Charter for an amendment of the Zoning Map, Section No. 16d:

- eliminating from within an existing R6A District a C1-3 District, bounded by a line midway between President Street and Carroll Street, Franklin Avenue, Carroll Street, and a line 100 feet westerly of Franklin Avenue;
- changing from an R6A District to an R8X District, property bounded by:
  - a line midway between President Street and Carroll Street, Franklin Avenue, Carroll Street, and a line 300 feet westerly of Franklin Avenue; and
  - b. Crown Street, Franklin Avenue, Montgomery Street, and a line 300 feet westerly of Franklin Avenue;
- changing from an R8A District to an R8X District, property bounded by Carroll Street, Franklin Avenue, Crown Street, and a line 300 feet westerly of Franklin Avenue; and
- 4. establishing within the proposed R8X District a C2-4 District bounded by:
  - a line midway between President Street and Carroll Street, Franklin Avenue, Carroll Street, and a line 100 feet westerly of Franklin Avenue; and
  - b. Crown Street, Franklin Avenue, Montgomery Street, and a line 100 feet westerly of Franklin Avenue;

as shown on a diagram (for illustrative purposes only) dated June 11, 2018, and subject to the conditions of CEQR Declaration E-405.