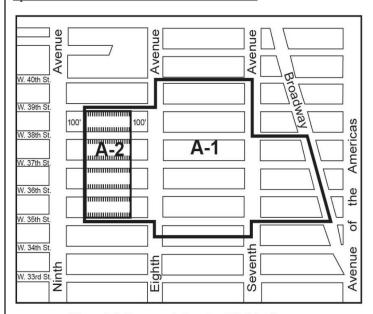

### District Plan (Appendix A)

The District Plan (Appendix A) for the #Special Garment Center District# shows Preservation Areas, indicated by "P-1" and "P-2." Appendix A is hereby incorporated as an integral part of the provisions <del>of this Chapter.</del>

The regulations of this Chapter are designed to implement the #Special Garment Center District# Plan. The District Plan includes the following map:

Special Garment Center District and Subdistricts

The map is located in Appendix A of this Chapter and is hereby incorporated and made an integral part of this Resolution. It is incorporated for the purpose of specifying locations where special regulations and requirements set forth in the text of this Chapter apply.

### 121-03 Subdistricts

In order to carry out the purposes and provisions of this Chapter, two Subdistricts are established within the #Special Garment Center District#: Subdistrict A-1 and Subdistrict A-2. The location of the Subdistricts are shown on the map (Special Garment Center District and Subdistricts) in Appendix A of this Chapter.

### Appendix A

Special Garment Center District Plan

### [EXISTING]

Special Garment Center District

- Preservation Area

Street Wall required pursuant to 121-32(a)

### [PROPOSED]

Special Garment Center District and Subdistricts

#Special Garment Center District#

Garment Center Subdistrict A-1

Garment Center Subdistrict A-2

#Street Wall# required pursuant to 121-42 (a)