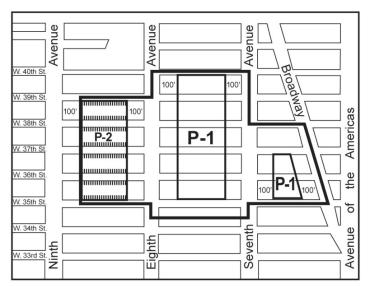

### District Plan (Appendix A)

The District Plan (Appendix A) for the #Special Garment Center District# shows Preservation Areas, indicated by "P-1" and "P-2." Appendix A is hereby incorporated as an integral part of the provisions <del>of this Chapter.</del>

The regulations of this Chapter are designed to implement the #Special Garment Center District# Plan. The District Plan includes the following map:

Special Garment Center District and Subdistricts

The map is located in Appendix A of this Chapter and is hereby incorporated and made an integral part of this Resolution. It is incorporated for the purpose of specifying locations where special regulations and requirements set forth in the text of this Chapter apply.

### 121-03 Subdistricts

In order to carry out the purposes and provisions of this Chapter, two Subdistricts are established within the #Special Garment Center District#: Subdistrict A-1 and Subdistrict A-2. The location of the Subdistricts are shown on the map (Special Garment Center District and Subdistricts) in Appendix A of this Chapter.

### Appendix A

Special Garment Center District Plan

### [EXISTING]

Special Garment Center District

- Preservation Area

Street Wall required pursuant to 121-32(a)

### [PROPOSED]

Special Garment Center District and Subdistricts

#Special Garment Center District#

Garment Center Subdistrict A-1

Garment Center Subdistrict A-2

#Street Wall# required pursuant to 121-42 (a)