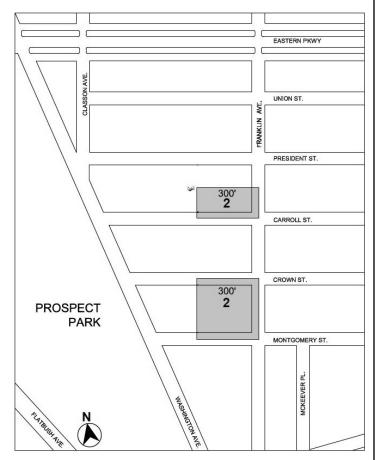

### BOROUGH OF BROOKLYN Nos. 1 & 2 FRANKLIN AVENUE REZONING No. 1

C 180347 ZMK

IN THE MATTER OF an application submitted by Cornell Realty Management LLC, pursuant to Sections 197-c and 201 of the New York City Charter for an amendment of the Zoning Map, Section No. 16d:

- eliminating from within an existing R6A District a C1-3 District, bounded by a line midway between President Street and Carroll Street, Franklin Avenue, Carroll Street, and a line 100 feet westerly of Franklin Avenue;
- changing from an R6A District to an R8X District, property bounded by:
  - a line midway between President Street and Carroll Street, Franklin Avenue, Carroll Street, and a line 300 feet westerly of Franklin Avenue: and
  - Crown Street, Franklin Avenue, Montgomery Street, and a line 300 feet westerly of Franklin Avenue;
- changing from an R8A District to an R8X District, property 3. bounded by Carroll Street, Franklin Avenue, Crown Street, and a line 300 feet westerly of Franklin Avenue; and
- establishing within the proposed R8X District a C2-4 District bounded by:
  - a line midway between President Street and Carroll Street, Franklin Avenue, Carroll Street, and a line 100 feet westerly of Franklin Avenue; and

Crown Street, Franklin Avenue, Montgomery Street, and a line 100 feet westerly of Franklin Avenue;

as shown on a diagram (for illustrative purposes only) dated June 11, 2018, and subject to the conditions of CEQR Declaration E-405.