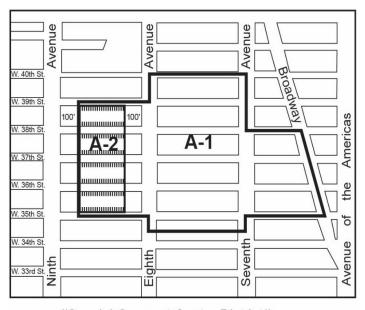

#### District Plan (Appendix A)

The District Plan (Appendix A) for the #Special Garment Center-District# shows Preservation Areas, indicated by "P-1" and "P-2." Appendix A is hereby incorporated as an integral part of the provisions of this Chapter.

The regulations of this Chapter are designed to implement the #Special Garment Center District# Plan. The District Plan includes the following map:

Special Garment Center District and Subdistricts

The map is located in Appendix A of this Chapter and is hereby incorporated and made an integral part of this Resolution. It is incorporated for the purpose of specifying locations where special regulations and requirements set forth in the text of this Chapter apply.

#### 121-03 Subdistricts

In order to carry out the purposes and provisions of this Chapter, two Subdistricts are established within the #Special Garment Center District#: Subdistrict A-1 and Subdistrict A-2. The location of the Subdistricts are shown on the map (Special Garment Center District and Subdistricts) in Appendix A of this Chapter.

#### [EXISTING]

Special Garment Center District

Preservation Area

Street Wall required pursuant to 121-32(a)

#### [PROPOSED]

Special Garment Center District and Subdistricts

#Special Garment Center District#

A-1 Garment Center Subdistrict A-1

Garment Center Subdistrict A-2

#Street Wall# required pursuant to 121-42 (a)