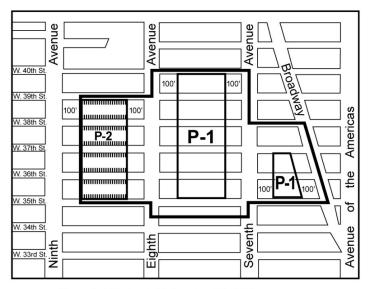

#### District Plan (Appendix A)

The District Plan (Appendix A) for the #Special Garment Center-District# shows Preservation Areas, indicated by "P-1" and "P-2." Appendix A is hereby incorporated as an integral part of the provisions of this Chapter.

The regulations of this Chapter are designed to implement the #Special Garment Center District# Plan. The District Plan includes the following map:

Special Garment Center District and Subdistricts

The map is located in Appendix A of this Chapter and is hereby incorporated and made an integral part of this Resolution. It is incorporated for the purpose of specifying locations where special regulations and requirements set forth in the text of this Chapter apply.

#### 121-03 Subdistricts

In order to carry out the purposes and provisions of this Chapter, two Subdistricts are established within the #Special Garment Center District#: Subdistrict A-1 and Subdistrict A-2. The location of the Subdistricts are shown on the map (Special Garment Center District and Subdistricts) in Appendix A of this Chapter.

#### [EXISTING]

Special Garment Center District

Preservation Area

Street Wall required pursuant to 121-32(a)

#### [PROPOSED]

Special Garment Center District and Subdistricts

#Special Garment Center District#

A-1 Garment Center Subdistrict A-1

Garment Center Subdistrict A-2

#Street Wall# required pursuant to 121-42 (a)