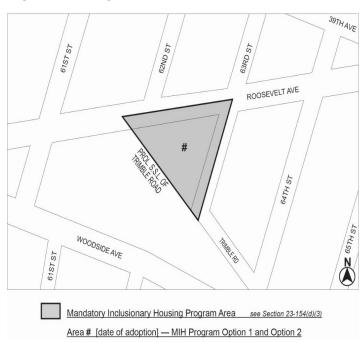

#### APPENDIX F

Inclusionary Housing Designated Areas and Mandatory Inclusionary Housing Areas

**QUEENS** 

\* \* \*

#### **Queens Community District 2**

\* \* \*

Map 5 - [date of adoption]

Portion of Community District 2, Queens

\* \* \*