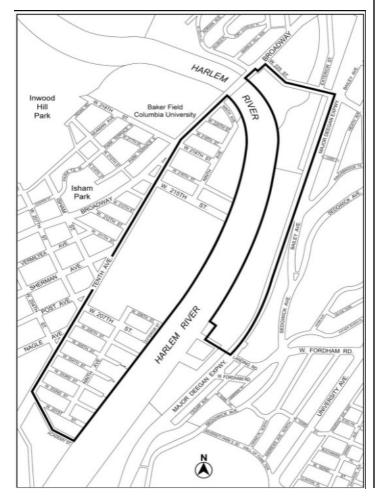

ded portions of Community District 12, Queens



#### [PROPOSED MAPS]



































#### Appendix B

#### **FRESH Food Store Designated Areas: Included Portions**

The FRESH food store designated areas are listed by community district and borough in Section 63-02 (Applicability). When a FRESH food store designated area occupies only a portion of a community district, the included portions of such community districts are shown on the following maps:

Map 1. Included portions of Community District 1, Queens

#### [EXISTING MAP – TO BE DELETED]



#### Appendix C Appendix B

#### Required Off-Street Accessory Parking Exceptions

Map 1. Excluded portions of Community District 12, Manhattan and a portion of Community District 7, the Bronx

[EXISTING MAP 1 – TO BE DELETED]



Map 2. Map 1. Excluded portions of Community District 5, Brooklyn



 $\underline{\text{Map 3: }}\underline{\text{Map 2.}}$  Excluded portions of Community District 16 and 17, Brooklyn



## ARTICLE IX SPECIAL PURPOSE DISTRICTS

Chapter 7 Special 125th Street District

97-40 SPECIAL BULK REGULATIONS

97-41 Special Floor Area Regulations

#### 97-412

#### Maximum floor area ratio in the Park Avenue Hub Subdistrict

Within the Park Avenue Hub Subdistrict, as shown on Map 1 in Appendix A of this Chapter, the maximum #floor area ratio# for #zoning lots# is set forth in paragraph (a) of this Section, and is modified for certain #zoning lots# in accordance with paragraph (b) of this Section.

(a) Maximum #floor area ratio#

The maximum #floor area ratio# shall be 12.0. Where a #development# o