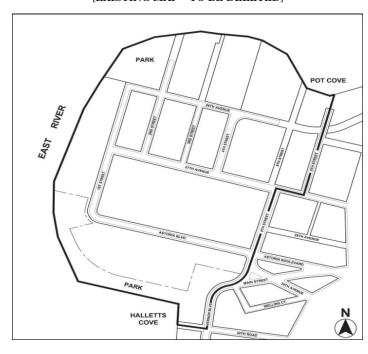

unity District 8, Brooklyn



Map 3. Excluded portions of Community District 9, Manhattan



Map 4. Excluded portions of Community District 12, Manhattan



Map 5. Excluded portions of Community District 12, Queens



Map 6. Excluded portions of Community District 12, Queens



#### [PROPOSED MAPS]



































#### Appendix B

#### **FRESH Food Store Designated Areas: Included Portions**

The FRESH food store designated areas are listed by community district and borough in Section 63-02 (Applicability). When a FRESH food store designated area occupies only a portion of a community district, the included portions of such community districts are shown on the following maps:

Map 1. Included portions of Community District 1, Queens

#### [EXISTING MAP – TO BE DELETED]



#### Appendix C Appendix B

#### Required Off-Street Accessory Parking Exceptions

Map 1. Excluded portions of Community District 12, Manhattan and a portion of Community District 7, the Bronx

[EXISTING MAP 1 – TO BE DELETED]



Map 2. Map 1. Excluded portions of Community District 5, Brooklyn



 $\underline{\text{Map 3: }}\underline{\text{Map 2.}}$  Excluded portions of Community District 16 and 17, Brooklyn



## ARTICLE IX SPECIAL PURPOSE DISTRICTS

Chapter 7 Special 125th Street District

97-40 SPECIAL BULK REGULATIONS

97-41 Special Floor Area Regulations

#### 97-412

#### Maximum floor area ratio in the Park Avenue Hub Subdistrict

Within the Park Avenue Hub Subdistrict, as shown on Map 1 in Appendix A of this Chapter, the maximum #floor area ratio# for #zoning lots# is set fort