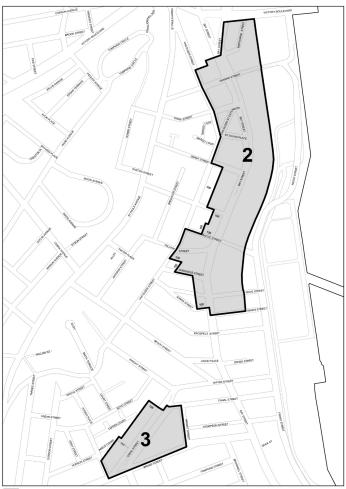

#### STATEN ISLAND

Staten Island Community District 1

\* \* \*

Map 2 – [date of adoption]

[EXISTING]

Mandatory inclusionary Housing Program Area see Sections 23-154(d)(3), 135-043 and 135-21 (MH Area 2) and see Section 23-154(d)(3) (MH Area 3)
Area 2 - 6/26/19 MIH Program Option 1 and Deep Affordability Option

#### [PROPOSED]

Mandatory Inclusionary Housing Program Area see Section 23-154(d)(3), 135-043 and 135-21 (MIH Area 2) and see Section 23-154(d)(3) (MIH Area 3)

Area 2 — 6/26/19 MIH Program Option 1 and Deep Affordability Option

Area 3 — 6/26/19 MIH Program Option 1 and Deep Affordability Option Area # — [date of adoption] MIH Program Option 1 and Option 2

Portion of Community District 1, Staten Island