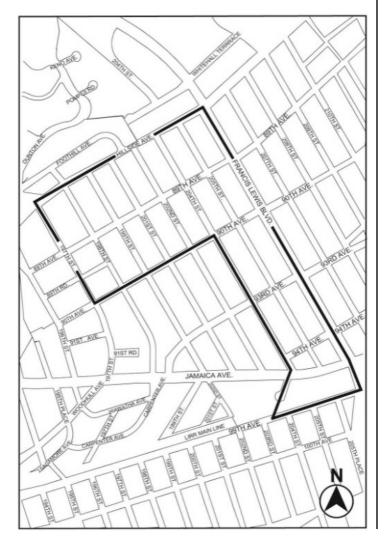

#### 62-04 ROOSEVELT AVENUE REZONING QUEENS CB - 2 C 200070 ZMQ

Application submitted by Woodside 63 Management, LLC and Mare Nostrum Elements, Inc, pursuant to Sections 197-c and 201 of the New York City Charter, for an amendment of the Zoning Map, Section No. 9d:

- eliminating from an existing R6 District a C1-4 District bounded by Roosevelt Avenue, 63rd Street, a line 100 feet southerly of Roosevelt Avenue, and the northwesterly prolongation of the southwesterly street line of Trimble Road; and
- 2. changing from an existing R6 to a C4-4 District property bounded by Roosevelt Avenue, 63rd Street and its southerly prolongation, and the northwesterly prolongation of the southwesterly street line of Trimble Road;

Borough of Queens, Community District 2, as shown on a diagram (for illustrative purposes only), dated April 5, 2021, and subject to the conditions of CEQR Declaration of E-603.