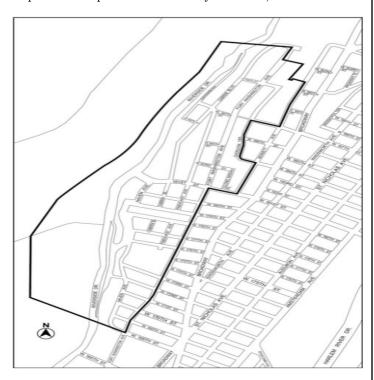

#### RIVER NORTH (LIBERTY TOWERS) STATEN ISLAND CB - 1 C 210289 ZMR

Application submitted by Richmond SI Owner, LLC, pursuant to Sections 197-c and 201 of the New York City Charter, for an amendment of the Zoning Map, Section No. 21c:

- eliminating from an existing R6 District a C2-2 District bounded by Richmond Terrace, Hamilton Avenue, a line 100 feet westerly of Stuyvesant Place, a line 100 feet southwesterly of Richmond Terrace, and Nicholas Street;
- eliminating a Special Hillsides Preservation District (HS) bounded by Richmond Terrace, Stuyvesant Place, Hamilton Avenue, a line 185 feet westerly of Stuyvesant Place, a line 185 feet southwesterly of Richmond Terrace, and Nicholas Street;
- changing from an R6 District to an R7-3 District property bounded by Richmond Terrace, Stuyvesant Place, Hamilton Avenue, a line 185 feet westerly of Stuyvesant Place, a line 185 feet southwesterly of Richmond Terrace, and Nicholas Street;
- 4. establishing within an existing R6 District a C2-4 District bounded by Richmond Terrace, Hamilton Avenue, and Stuyvesant Place;
- establishing within a proposed R7-3 District a C2-4 District bounded by Richmond Terrace, Stuyvesant Place, Hamilton Avenue, a line 185 feet westerly of Stuyvesant Place, a line 185 feet southwesterly of Richmond Terrace, and Nicholas Street; and
- establishing a Special St. George District (SG) bounded by Richmond Terrace, Hamilton Avenue, a line 185 feet westerly of Stuyvesant Place, a line 185 feet southwesterly of Richmond Terrace, and Nicholas Street;

Borough of Staten Island, Community District 1, as shown on a diagram (for illustrative purposes only), dated May 3, 2021, and subject to the conditions of CEQR Declaration E-614.