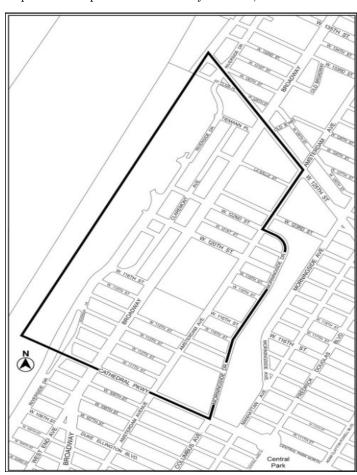

CD Q14 – ULURP #200299 ZMQ – IN THE MATTER OF an application submitted by 79 Arverne Development LLC, pursuant to Sections 197-c and 201 of the New York City Charter, for an amendment of the Zoning Map, Section No. 30c, by changing from an M1-1 District to an M1-2 District property bounded by the U.S. Pierhead and Bulkhead Line, a line 80 feet westerly of Beach 77th Street, Rockaway Freeway, and a line 200 feet easterly of Beach 80th Street, Borough of Queens, Community District 14, as shown on a diagram (for illustrative purposes only) dated June 7, 2021, and subject to the conditions of CEQR Declaration E-624.