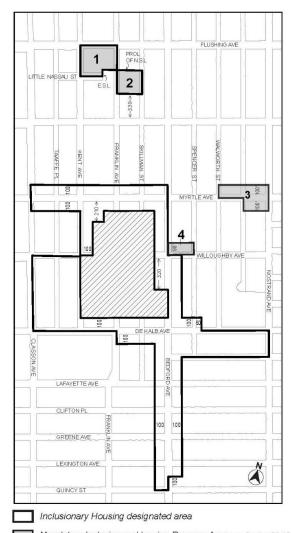

#### 

Application submitted by BRP East Brooklyn Development LLC, pursuant to Sections 197-c and 201 of the New York City Charter, for an amendment of the Zoning Map, Section No. 17a:

- changing from an R7A District to an R8A District property bounded by Dekalb Avenue, Nostrand Avenue, Kosciuszko Street, and a line 240 feet westerly of Nostrand Avenue; and
- establishing within the proposed R8A District a C2-4 District bounded by Dekalb Avenue, Nostrand Avenue, Kosciuszko Street, a line 100 feet westerly of Nostrand Avenue, a line midway between Dekalb Avenue and Kosciusko Street, and a line 240 feet westerly of Nostrand Avenue;

Borough of Brooklyn, Community District 3, as shown on a diagram (for illustrative purposes only), dated April 5, 2021, and subject to the conditions of CEQR Declaration E-606.

#### 270 NOSTRAND AVENUE REZONING BROOKLYN CB -3 20210152 ZRK

Application submitted by BRP East Brooklyn Development LLC, pursuant to Section 201 of the New York City Charter, for an amendment of the Zoning Resolution of the City of New York, modifying APPENDIX F for the purpose of establishing a Mandatory Inclusionary Housing area.