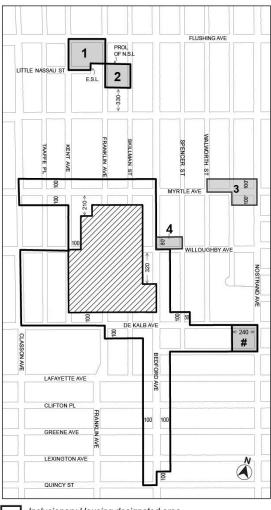

#### 

Application submitted by BRP East Brooklyn Development LLC, pursuant to Sections 197-c and 201 of the New York City Charter, for an amendment of the Zoning Map, Section No. 17a:

- changing from an R7A District to an R8A District property bounded by Dekalb Avenue, Nostrand Avenue, Kosciuszko Street, and a line 240 feet westerly of Nostrand Avenue; and
- establishing within the proposed R8A District a C2-4 District bounded by Dekalb Avenue, Nostrand Avenue, Kosciuszko Street, a line 100 feet westerly of Nostrand Avenue, a line midway between Dekalb Avenue and Kosciusko Street, and a line 240 feet westerly of Nostrand Avenue;

Borough of Brooklyn, Community District 3, as shown on a diagram (for illustrative purposes only), dated April 5, 2021, and subject to the conditions of CEQR Declaration E-606.

#### 270 NOSTRAND AVENUE REZONING BROOKLYN CB -3 20210152 ZRK

Application submitted by BRP East Brooklyn Development LLC, pursuant to Section 201 of the New York City Charter, for an amendment of the Zoning Resolution of the City of New York, modifying APPENDIX F for the purpose of establishing a Mandatory Inclusionary Housing area.