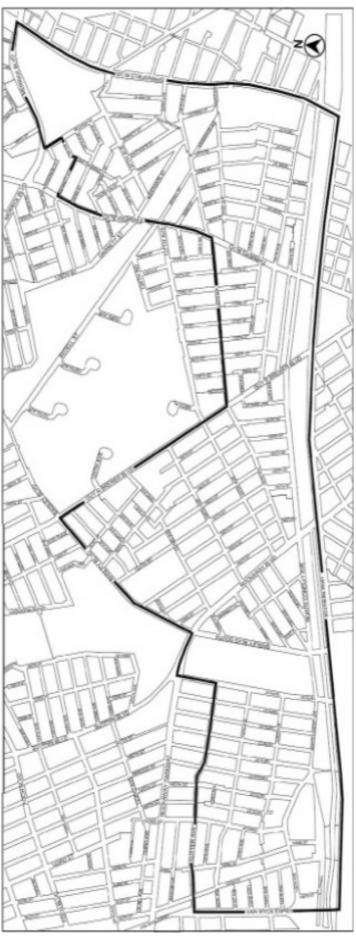

#### 

Application submitted by BRP East Brooklyn Development LLC, pursuant to Sections 197-c and 201 of the New York City Charter, for an amendment of the Zoning Map, Section No. 17a:

- changing from an R7A District to an R8A District property bounded by Dekalb Avenue, Nostrand Avenue, Kosciuszko Street, and a line 240 feet westerly of Nostrand Avenue; and
- establishing within the proposed R8A District a C2-4 District bounded by Dekalb Avenue, Nostrand Avenue, Kosciuszko Street, a line 100 feet westerly of Nostrand Avenue, a line midway between Dekalb Avenue and Kosciusko Street, and a line 240 feet westerly of Nostrand Avenue;

Borough of Brooklyn, Community District 3, as shown on a diagram (for illustrative purposes only), dated April 5, 2021, and subject to the conditions of CEQR Declaration E-606.