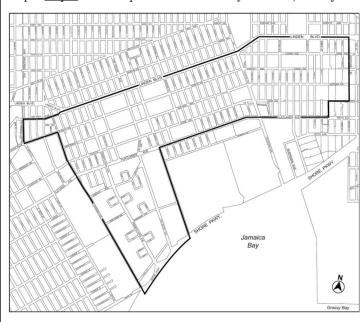

#### Appendix B

#### **FRESH Food Store Designated Areas: Included Portions**

The FRESH food store designated areas are listed by community district and borough in Section 63-02 (Applicability). When a FRESH food store designated area occupies only a portion of a community district, the included portions of such community districts are shown on the following maps:

Map 1. Included portions of Community District 1, Queens

#### [EXISTING MAP – TO BE DELETED]



#### Appendix C Appendix B

#### Required Off-Street Accessory Parking Exceptions

Map 1. Excluded portions of Community District 12, Manhattan and a portion of Community District 7, the Bronx

[EXISTING MAP 1 – TO BE DELETED]



Map 2. Map 1. Excluded portions of Community District 5, Brooklyn



 $\underline{\text{Map 3: }}\underline{\text{Map 2.}}$  Excluded portions of Community District 16 and 17, Brooklyn



## ARTICLE IX SPECIAL PURPOSE DISTRICTS

Chapter 7 Special 125th Street District

97-40 SPECIAL BULK REGULATIONS

97-41 Special Floor Area Regulations

#### 97-412

#### Maximum floor area ratio in the Park Avenue Hub Subdistrict

Within the Park Avenue Hub Subdistrict, as shown on Map 1 in Appendix A of this Chapter, the maximum #floor area ratio# for #zoning lots# is set forth in paragraph (a) of this Section, and is modified for certain #zoning lots# in accordance with paragraph (b) of this Section.

(a) Maximum #floor area ratio#

The maximum #floor area ratio# shall be 12.0. Where a #development# or #enlargement# contains #residential floor area#, such #zoning lot#