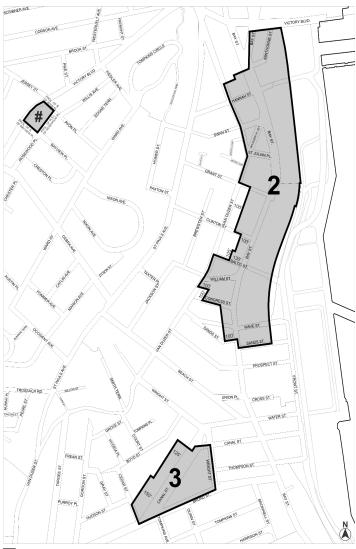

#### STATEN ISLAND

Staten Island Community District 1

\* \* \*

Map 2 – [date of adoption]

[EXISTING]

Mandatory inclusionary Housing Program Area see Sections 23-154(d)(3), 135-043 and 135-21 (MH Area 2) and see Section 23-154(d)(3) (MH Area 3)
Area 2 - 6/26/19 MIH Program Option 1 and Deep Affordability Option

#### [PROPOSED]

Mandatory Inclusionary Housing Program Area see Section 23-154(d)(3), 135-043 and 135-21 (MIH Area 2) and see Section 23-154(d)(3) (MIH Area 3)

Area 2 — 6/26/19 MIH Program Option 1 and Deep Affordability Option

Area 3 — 6/26/19 MIH Program Option 1 and Deep Affordability Option Area # — [date of adoption] MIH Program Option 1 and Option 2

Portion of Community District 1, Staten Island