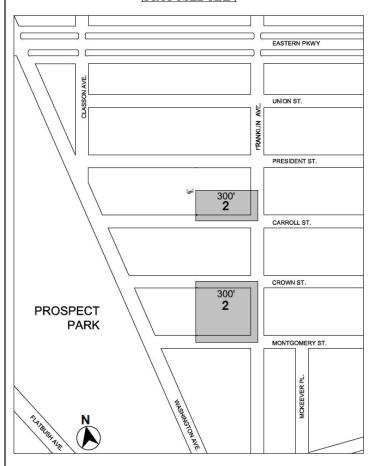

#### BOROUGH OF BROOKLYN Nos. 1 & 2 FRANKLIN AVENUE REZONING No. 1

CD 9 C 180347 ZMK
IN THE MATTER OF an application submitted by Cornell Realty
Management LLC, pursuant to Sections 197-c and 201 of the New York
City Charter for an amendment of the Zoning Map, Section No. 16d:

- eliminating from within an existing R6A District a C1-3 District, bounded by a line midway between President Street and Carroll Street, Franklin Avenue, Carroll Street, and a line 100 feet westerly of Franklin Avenue;
- 2. changing from an R6A District to an R8X District, property bounded by:
  - a line midway between President Street and Carroll Street, Franklin Avenue, Carroll Street, and a line 300 feet westerly of Franklin Avenue; and
  - b. Crown Street, Franklin Avenue, Montgomery Street, and a line 300 feet westerly of Franklin Avenue;
- 3. changing from an R8A District to an R8X District, property bounded by Carroll Street, Franklin Avenue, Crown Street, and a line 300 feet westerly of Franklin Avenue; and
- 4. establishing within the proposed R8X District a C2-4 District bounded by:
  - a line midway between President Street and Carroll Street, Franklin Avenue, Carroll Street, and a line 100 feet westerly of Franklin Avenue; and
  - Crown Street, Franklin Avenue, Montgomery Street, and a line 100 feet westerly of Franklin Avenue;

as shown on a diagram (for illustrative purposes only) dated June 11, 2018, and subject to the conditions of CEQR Declaration E-405.

No. 2

CD 9 N 180348 ZIN THE MATTER OF an application submitted by Cornell Realty Management LLC, pursuant to Section 201 of the New York City Charter, for an amendment of the Zoning Resolution of the City of New York, modifying Appendix F for the purpose of establishing a Mandatory Inclusionary Housing area.