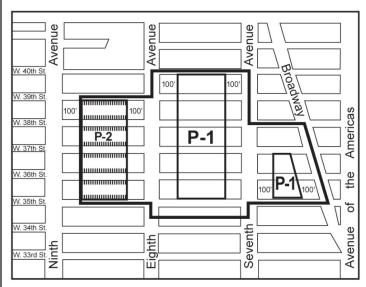

#### 121-02 District Plan <del>(Appendix A)</del>

The District Plan (Appendix A) for the #Special Garment Center-District# shows Preservation Areas, indicated by "P-1" and "P-2." Appendix A is hereby incorporated as an integral part of the provisions of this Chapter.

The regulations of this Chapter are designed to implement the #Special Garment Center District# Plan. The District Plan includes the following map:

Special Garment Center District and Subdistricts

The map is located in Appendix A of this Chapter and is hereby incorporated and made an integral part of this Resolution. It is incorporated for the purpose of specifying locations where special regulations and requirements set forth in the text of this Chapter apply.

#### 121-03 Subdistricts

In order to carry out the purposes and provisions of this Chapter, two Subdistricts are established within the #Special Garment Center District#: Subdistrict A-1 and Subdistrict A-2. The location of the Subdistricts are shown on the map (Special Garment Center District and Subdistricts) in Appendix A of this Chapter.

#### Appendix A

Special Garment Center District Plan

#### [EXISTING]

Special Garment Center District

Preservation Area

Street Wall required pursuant to 121-32(a)

#### [PROPOSED]

Special Garment Center District and Subdistricts

#Special Garment Center District#

A-1 Garment Center Subdistrict A-1

A-2 Garment Center Subdistrict A-2

#Street Wall# required pursuant to 121-42 (a)