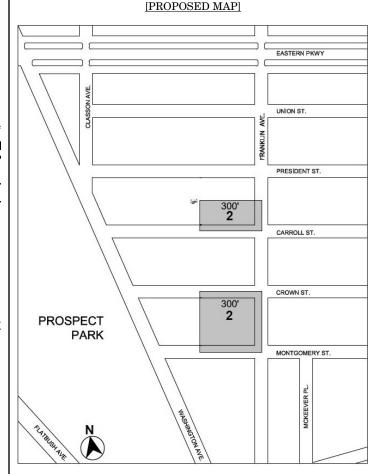

#### BOROUGH OF BROOKLYN Nos. 1 & 2 FRANKLIN AVENUE REZONING No. 1

CD 9 C 180347 ZMK IN THE MATTER OF an application submitted by Cornell Realty Management LLC, pursuant to Sections 197-c and 201 of the New York

 eliminating from within an existing R6A District a C1-3 District, bounded by a line midway between President Street and Carroll Street, Franklin Avenue, Carroll Street, and a line 100 feet westerly of Franklin Avenue;

City Charter for an amendment of the Zoning Map, Section No. 16d:

- 2. changing from an R6A District to an R8X District, property bounded by:
  - a line midway between President Street and Carroll Street, Franklin Avenue, Carroll Street, and a line 300 feet westerly of Franklin Avenue; and
  - b. Crown Street, Franklin Avenue, Montgomery Street, and a line 300 feet westerly of Franklin Avenue;

- 3. changing from an R8A District to an R8X District, property bounded by Carroll Street, Franklin Avenue, Crown Street, and a line 300 feet westerly of Franklin Avenue; and
- 4. establishing within the proposed R8X District a C2-4 District bounded by:
  - a line midway between President Street and Carroll Street, Franklin Avenue, Carroll Street, and a line 100 feet westerly of Franklin Avenue; and
  - Crown Street, Franklin Avenue, Montgomery Street, and a line 100 feet westerly of Franklin Avenue;

as shown on a diagram (for illustrative purposes only) dated June 11, 2018, and subject to the conditions of CEQR Declaration E-405.

No. 2

CD 9 N 180348 ZRK

**IN THE MATTER OF** an application submitted by Cornell Realty Management LLC, pursuant to Section 201 of the New York City Charter, for an amendment of the Zoning Resolution of the City of New York, modifying Appendix F for the purpose of establishing a Mandatory Inclusionary Housing area.