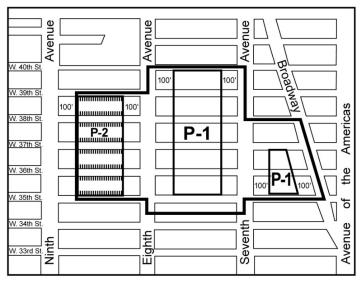

#### 121-02 District Plan (Appendix A)

The District Plan (Appendix A) for the #Special Garment Center-District# shows Preservation Areas, indicated by "P-1" and "P-2." Appendix A is hereby incorporated as an integral part of the provisions of this Chapter.

The regulations of this Chapter are designed to implement the #Special Garment Center District# Plan. The District Plan includes the following map:

Special Garment Center District and Subdistricts

The map is located in Appendix A of this Chapter and is hereby incorporated and made an integral part of this Resolution. It is incorporated for the purpose of specifying locations where special regulations and requirements set forth in the text of this Chapter apply.

#### 121-03 Subdistricts

In order to carry out the purposes and provisions of this Chapter, two Subdistricts are established within the #Special Garment Center District#: Subdistrict A-1 and Subdistrict A-2. The location of the Subdistricts are shown on the map (Special Garment Center District and Subdistricts) in Appendix A of this Chapter.

# Appendix A

Special Garment Center District Plan

# [EXISTING]

Special Garment Center District

Preservation Area

Street Wall required pursuant to 121-32(a)