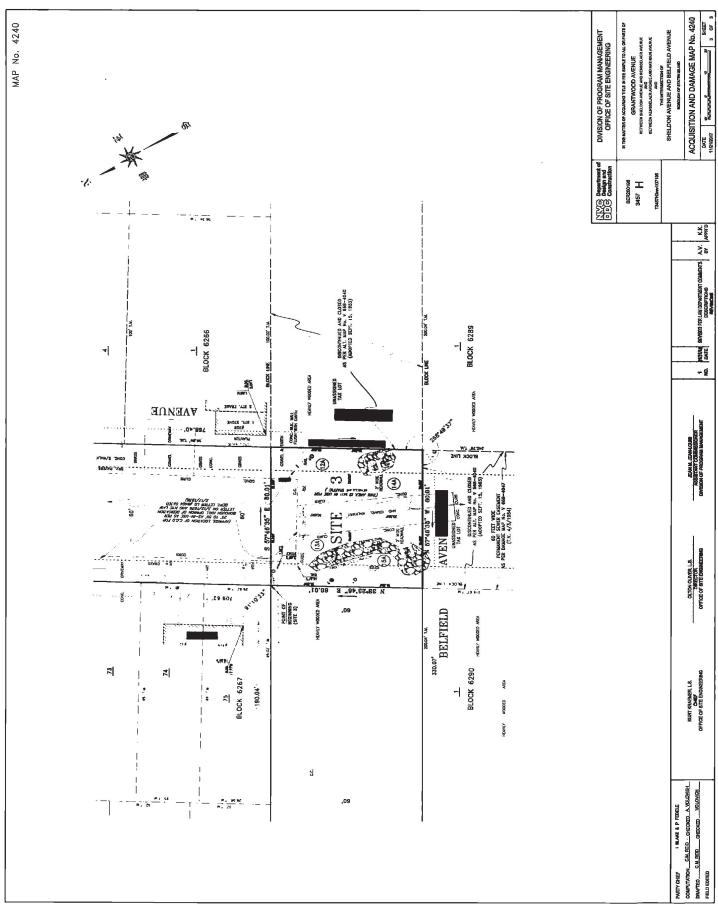

### I.A. PART 89 NOTICE OF PETITION INDEX NUMBER CY4512/2018 CONDEMNATION PROCEEDING

IN THE MATTER OF the Application of the CITY OF NEW YORK Relative to Acquiring in Fee Simple Absolute to all or parts of

### GRANTWOOD AVENUE and the intersection of SHELDON AND BELFIELD AVENUES

located in the area generally located at Grantwood Avenue between Sheldon Avenue and Rensselaer Avenue and between Rensselaer Avenue and Rathbun Avenue as well as the intersection of Sheldon Avenue and Belfield Avenue in the Borough of Staten Island, City and State of New York.

Dated: New York, NY June 28, 2018 ZACHARY W. CARTER Corporation Counsel of the City of New York Attorney for the Condemnor 100 Church Street New York, NY 10007 Tel. (212) 356-2170

(SEE MAP(S) IN BACK OF PAPER)