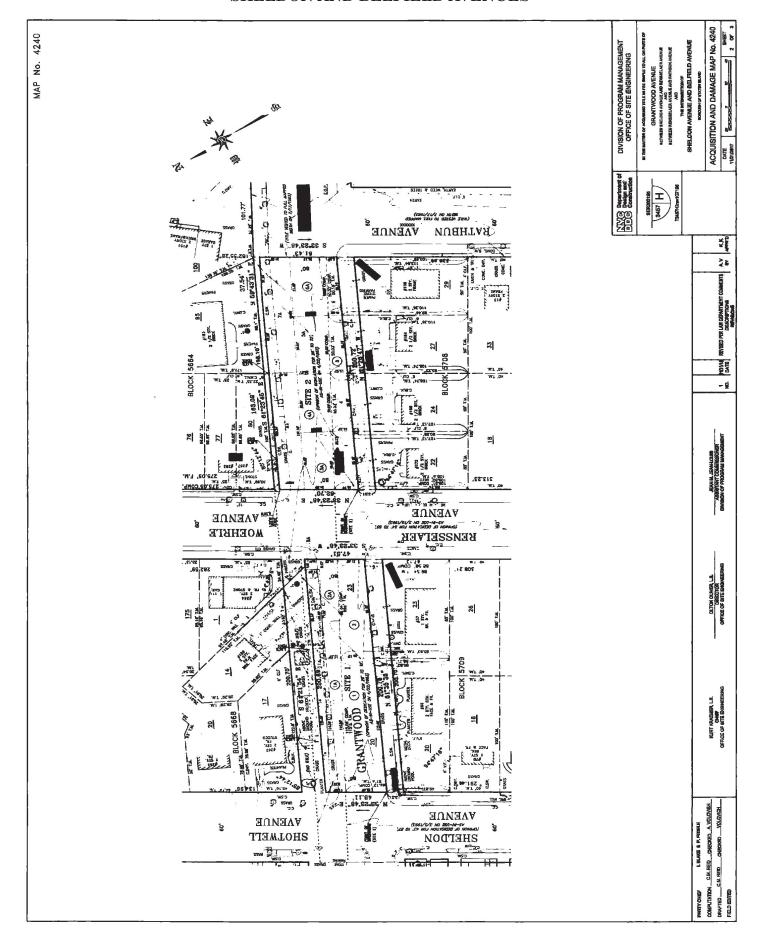

### I.A. PART 89 NOTICE OF PETITION INDEX NUMBER CY4512/2018 CONDEMNATION PROCEEDING

IN THE MATTER OF the Application of the CITY OF NEW YORK Relative to Acquiring in Fee Simple Absolute to all or parts of

### GRANTWOOD AVENUE and the intersection of SHELDON AND BELFIELD AVENUES

located in the area generally located at Grantwood Avenue between Sheldon Avenue and Rensselaer Avenue and between Rensselaer Avenue and Rathbun Avenue as well as the intersection of Sheldon Avenue and Belfield Avenue in the Borough of Staten Island, City and State of New York.

Dated: New York, NY June 28, 2018 ZACHARY W. CARTER Corporation Counsel of the City of New York Attorney for the Condemnor 100 Church Street New York, NY 10007 Tel. (212) 356-2170

(SEE MAP(S) IN BACK OF PAPER)