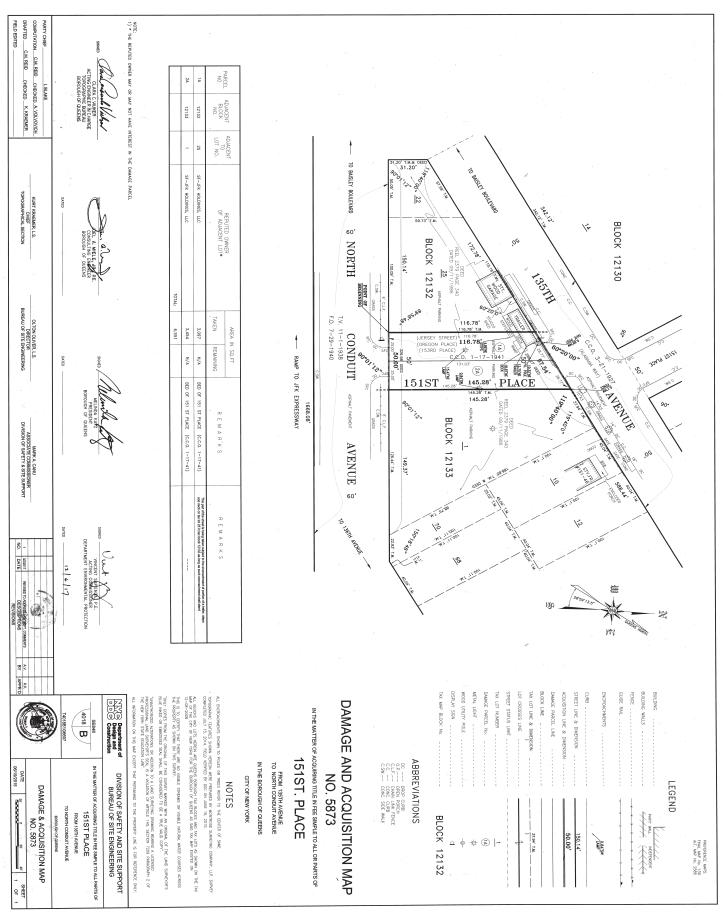

### **QUEENS COUNTY** IAS PART 38 NOTICE OF PETITION **INDEX NUMBER 712649/2018** CONDEMNATION PROCEEDING

IN THE MATTER OF the Application of the CITY OF NEW YORK Relative to Acquiring Title in Fee Simple to Property located in Queens, including All or Parts of

### 151ST PLACE from 135TH AVENUE to NORTH CONDUIT

in the Borough Queens, City and State of New York.

PLEASE TAKE NOTICE that the City of New York ("City") intends to make an application to the Supreme Court of the State of New York, Queens County, IAS Part 38, for certain relief. The application will be made at the following time and place: At the Queens County Courthouse, located at 88-11 Sutphin Avenue, Part 38, Courtroom 116 in the Borough of Queens, City and State of New York, on October 4,

## $\frac{151ST\ PLACE\ FROM\ 135TH\ AVENUE\ TO\ NORTH\ CONDUIT}{AVENUE}$

**BEGINNING** at a point formed by the intersection of the northwesterly line of the said North Conduit Avenue and the southwesterly line of the said 151st Place;

- RUNNING THENCE, northwestwardly, along the said southwesterly line of 151st Place, for 116.78 feet to its intersection with the southeasterly line of the said 135th Avenue;
   THENCE, northeastwardly, deflecting 60°20'00" to the right from
- 2. THENCE, northeastwardly, deflecting 60°20'00" to the right from the previous course and along the northeastwardly prolongation of the said southeasterly line of 135<sup>th</sup> Avenue, across the bed of the said 151<sup>st</sup> Place, for 57.54 feet to its intersection with the northeasterly line of the said 151<sup>st</sup> Place;
- 3. **THENCE**, southeastwardly deflecting 119°40'00" to the right from the previous course and along the said northeasterly line of 151st Place, for 145.28 feet to its intersection with the northwesterly line of the said North Conduit Avenue;
- 4. **THENCE**, south westwardly, deflecting 90°01'12" to the right of the previous course and along the southwestwardly prolongation of the said northwesterly line of North Conduit Avenue and across the bed of the said 151st Place, for 50.00 feet to the point of Beginning

The above-described property shall be acquired subject to encroachments, if any, so long as said encroachments shall stand, as delineated on the Damage and Acquisition Map, No. 5873, dated June 19. 2015.

### (SEE MAP(S) IN BACK OF PAPER)

s5-18