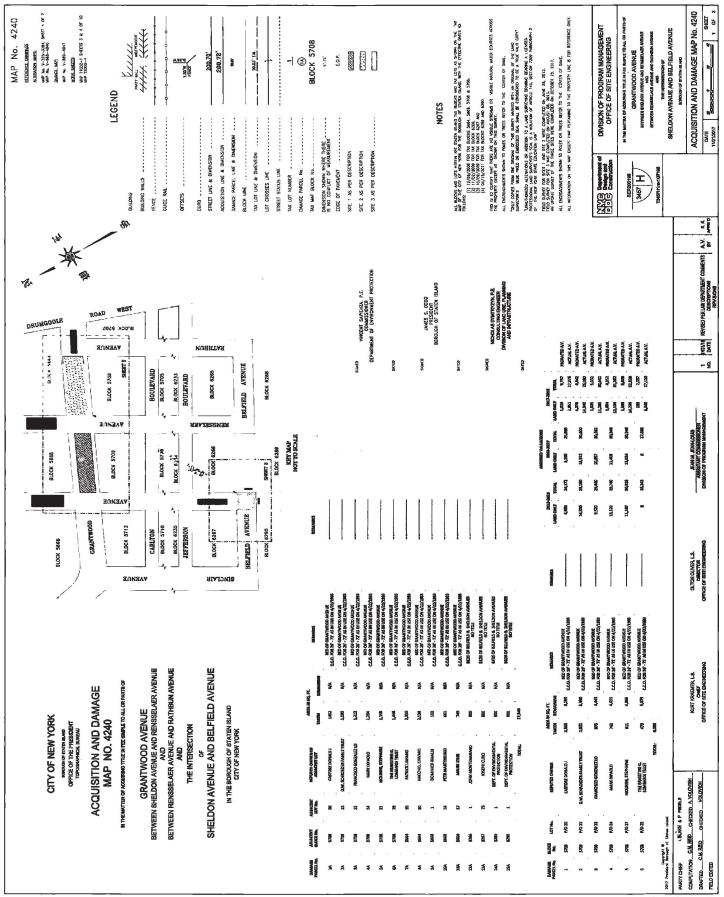

### I.A. PART 89 NOTICE OF PETITION INDEX NUMBER CY4512/2018 CONDEMNATION PROCEEDING

IN THE MATTER OF the Application of the CITY OF NEW YORK Relative to Acquiring in Fee Simple Absolute to all or parts of

### GRANTWOOD AVENUE and the intersection of SHELDON AND BELFIELD AVENUES

located in the area generally located at Grantwood Avenue between Sheldon Avenue and Rensselaer Avenue and between Rensselaer Avenue and Rathbun Avenue as well as the intersection of Sheldon Avenue and Belfield Avenue in the Borough of Staten Island, City and State of New York.

### SITE 1

**ALL** that certain plot, piece or parcel of land, with the building and improvements thereof erected, situate, lying and being in the borough of Staten Island, County of Richmond, City and State of New York, being bounded and described as follows:

### SITE 2

**ALL** that certain plot, piece or parcel of land, with the building and improvements thereof erected, situate, lying and being in the borough of Staten Island, County of Richmond, City and State of New York, being bounded and described as follows:

#### SITE 3

**ALL** that certain plot, piece or parcel of land, with the building and improvements thereof erected, situate, lying and being in the borough of Staten Island, County of Richmond, City and State of New York, being bounded and described as follows:

Dated: New York, NY June 28, 2018 ZACHARY W. CARTER Corporation Counsel of the City of New York Attorney for the Condemnor 100 Church Street New York, NY 10007 Tel. (212) 356-2170

(SEE MAP(S) IN BACK OF PAPER)