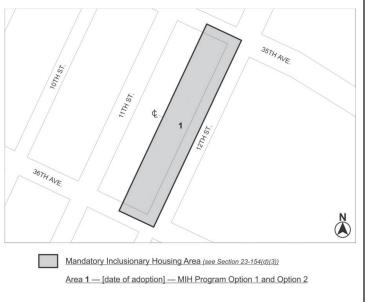

# \* \* \* Nos. 7 & 8 11-14 35<sup>TH</sup> AVENUE REZONING No. 7

C 180211 ZMQ

**IN THE MATTER OF** an application submitted by Ravi Management, LLC, pursuant to Sections 197-c and 201 of the New York City Charter for an amendment to the Zoning Map, Section No. 9a:

- changing from an R5 District to an R6A District property bounded by 35<sup>th</sup> Avenue, 12<sup>th</sup> Street, 36<sup>th</sup> Avenue, and a line midway between 11<sup>th</sup> Street and 12<sup>th</sup> Street; and
- establishing within the proposed R6A District a C1-3 District bounded by 35<sup>th</sup> Avenue, 12<sup>th</sup> Street, 36<sup>th</sup> Avenue, and a line midway between 11<sup>th</sup> Street and 12<sup>th</sup> Street;

as shown on a diagram (for illustrative purposes only) dated May 7, 2018, and subject to the conditions of CEQR Declaration E-480.

### No. 8

N 180212 ZRQ

**IN THE MATTER OF** an application submitted by Ravi Management, LLC, pursuant to Section 201 of the New York City Charter, for an amendment of the Zoning Resolution of the City of New York, modifying APPENDIX F for the purpose of establishing a Mandatory Inclusionary Housing area.

Matter <u>underlined</u> is new, to be added; Matter <del>struck out</del> is to be deleted; Matter within # # is defined in Section 12-10; \* \* \* indicates where unchanged text appears in the Zoning Resolution

### \* \* \*

# APPENDIX F

Inclusionary Housing Designated Areas and Mandatory Inclusionary Housing Areas

- \* \* \*
- Queens
- \* \* \*

### **Queens Community District 1**

# Map 4 – [date of adoption]

Portion of Community District 1, Queens