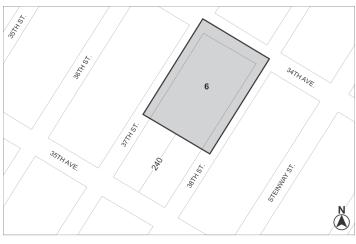

Nos. 8 & 9  $38^{\mathit{TH}}\ STREET - 35^{\mathit{TH}}\ AVENUE\ REZONING$  No. 8

CD 1 C 180036 ZMQ IN THE MATTER OF an application submitted by Empire MG Properties, LLC, pursuant to Sections 197-c and 201 of the New York City Charter for the amendment of the Zoning Map, Section No. 9b:

- 1. changing from an M1-1 District to an R6A District property, bounded by  $34^{\rm th}$  Avenue,  $38^{\rm th}$  Street, a line 240 feet northeasterly of  $35^{\rm th}$  Avenue, and  $37^{\rm th}$  Street; and
- establishing within the proposed R6A District a C1-3 District, bounded by 34<sup>th</sup> Avenue, 38<sup>th</sup> Street, a line 240 feet northeasterly of 35<sup>th</sup> Avenue, and a line midway between 37<sup>th</sup> Street and 38<sup>th</sup> Street;

**Inclusionary Housing Designated Areas and Mandatory Inclusionary Housing Areas** 

**QUEENS** 

**Queens Community District 1** 

Map 6 [date of adoption]

[PROPOSED MAP]

Portion of Community District 1, Queens

Mandatory Inclusionary Housing Area (see Section 23-154(d)(3))

Area 6 — [date of adoption] — MIH Program Option 2