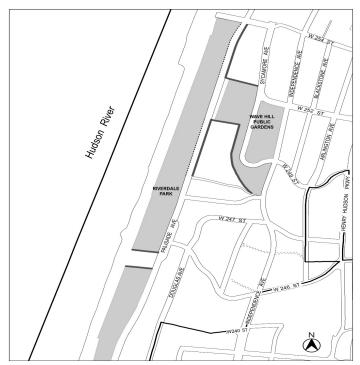

No. 1

1. eliminating a Special Natural Area District (NA-2) bounded by a boundary line of The City of New York, Riverdale Avenue, a line 300 feet southerly of West 261st Street, Independence Avenue, a line 600 feet northerly of West 256th Street, Arlington Avenue, West 254th Street, Henry Hudson Parkway West, West 252<sup>nd</sup> Street, Henry Hudson Parkway East, West 253<sup>nd</sup> Street, The Post Road, West 252<sup>nd</sup> Street, Tibbett Avenue, West 244th Street, Manhattan College Parkway, Henry Hudson Parkway East, West 246th Street, Henry Hudson Parkway West, West 249th Street, Arlington Avenue, a line perpendicular to the easterly street line of Arlington Avenue distant 268 feet northerly (as measured along the street line) from the point of intersection of the easterly street line of Arlington Avenue and the northwesterly street line of West  $246^{\rm th}$  Street, West  $246^{\rm th}$  Street, Independence Avenue, West  $240^{\rm th}$  Street, the centerline of the former West  $240{\rm th}$  Street and its westerly centerline prolongation, Douglass Avenue, West  $235^{\rm th}$  Street, Independence Avenue, West  $232^{\rm nd}$  Street, Henry Hudson Parkway, West 231st Street, Independence Avenue, the westerly centerline prolongation of West 230th Street, Palisade Avenue, a line 620 feet southerly of the westerly prolongation of the southerly street line of West 231st Street, the easterly boundary line of Penn Central R.O.W. (Metro North Hudson Line), the northerly, easterly and southeasterly boundary lines of a park and its southwesterly prolongation, Edsall Avenue (northerly portion), Johnson

Avenue, the southerly boundary line of a park and its easterly and westerly prolongations, the U.S. Pierhead and Bulkhead Line, the northwesterly prolongation of the U.S. Pierhead and Bulkhead Line, and the westerly boundary line of a park and its southerly and northerly prolongations; and

2. establishing a Special Natural Resources District (SNRD) bounded by a boundary line of The City of New York, Riverdale Avenue, a line 300 feet southerly of West 261st Street, Avenue, a line 300 feet southerly of West 250 ft Street, Independence Avenue, a line 600 feet northerly of West 256th Street, Arlington Avenue, West 254th Street, Henry Hudson Parkway West, West 252nd Street, Henry Hudson Parkway East, West 253rd Street, The Post Road, West 252nd Street, Tibbett Avenue, West 244th Street, Manhattan College Parkway, Henry Hudson Parkway East, West 246th Street, Henry Hudson Parkway East, West 246th Street, Henry Hudson Parkway West, West 249th Street, Arlington Avenue, a line perpendicular to the easterly street line of Arlington Avenue distant 268 feet northerly (as measured along the street line) from the point of intersection of the easterly street line of Arlington Avenue and the northwesterly street line of West 246th Street, West 246th Street, Independence Avenue, West 240th Street, the centerline of the former West 240th Street and its westerly centerline prolongation, Douglass Avenue, West 235th Street, Independence Avenue, West 232nd Street, Henry Hudson Parkway, West 231st Street, Independence Avenue, the westerly centerline prolongation of West 230th Street, Palisade Avenue, a line 620 feet southerly of the westerly prolongation of the southerly street line of West 231st Street, the easterly boundary line of Penn Central R.O.W. (Metro North Hudson Line), the northerly, easterly and southeasterly boundary lines of a park and its southwesterly prolongation, Edsall Avenue (northerly portion), Johnson Avenue, the southerly boundary line of a park and its easterly and westerly prolongations, the U.S. Pierhead and Bulkhead Line, the northwesterly prolongation of the U.S. Pierhead and Bulkhead Line, and the westerly boundary line of a park and its southerly and northerly prolongations;

Borough of the Bronx, Community District 8, as shown on a diagram (for illustrative purposes only) dated May 6, 2019.