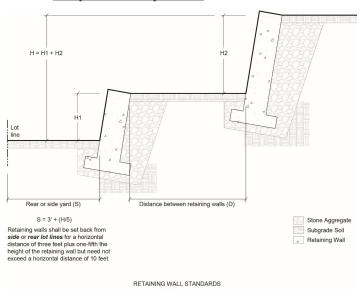

---------|--------------------------------------------------------|
| <u>3-5</u>                                  | 3                                                      |
| <u>5-10</u>                                 | <u>5</u>                                               |
| 10 or more                                  | 10                                                     |

(c) Minimum distance between retaining walls and #side# or #rear lot lines#

Retaining walls shall be set back from #side# or #rear lot lines# for a horizontal distance of three feet plus one-fifth the height of the retaining wall but need not exceed a horizontal distance of 10 feet. However, #lot lines# created by the subdivision of a #zoning lot# after [date of adoption] shall be exempt from this requirement.



#### (d) Planting requirements

Where the aggregate height of any two retaining walls exceeds a height of 10 feet, as measured in elevation, and such retaining walls are located within 10 feet of each other, planting shall be provided between such walls consisting of at least 75 percent of the linear footage of such retaining walls, through any combination of perennials, annuals, decorative grasses or shrubs. The height of planted material shall be at least three feet at the time of planting.

#### 143-123

#### Rock outcrops and erratic boulders

The provisions of this Section shall apply in all #Residence Districts#. To the greatest extent possible, #rock outcrops# and #erratic boulders# shall be maintained in their existing state and location, and shall be disturbed only as set forth