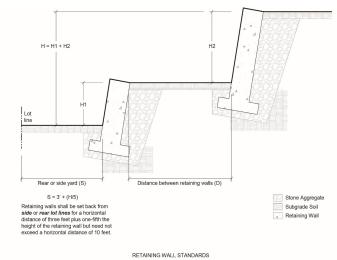

-----|--------------------------------------------------------|
| 3-5                                         | 3                                                      |
| 5-10                                        | <u>5</u>                                               |
| 10 or more                                  | 10                                                     |

### (c) Minimum distance between retaining walls and #side# or #rear lot lines#

Retaining walls shall be set back from #side# or #rear lot lines# for a horizontal distance of three feet plus one-fifth the height of the retaining wall but need not exceed a horizontal distance of 10 feet. However, #lot lines# created by the subdivision of a #zoning lot# after [date of adoption] shall be exempt from this requirement.



#### (d) Planting requirements

Where the aggregate height of any two retaining walls exceeds a height of 10 feet, as measured in elevation, and such retaining walls are located within 10 feet of each other, planting shall be provided between such walls consisting of at least 75 percent of the linear footage of such retaining walls, through any combination of perennials, annuals, decorative grasses or shrubs. The height of planted material shall be at least three feet at the time of planting.

#### 143 - 123

#### Rock outcrops and erratic boulders

The provisions of this Section shall apply in all #Residence Districts#. To the greatest extent possible, #rock outcrops# and #erratic boulders# shall be maintained in their existing state and location, and shall be disturbed only as set fort