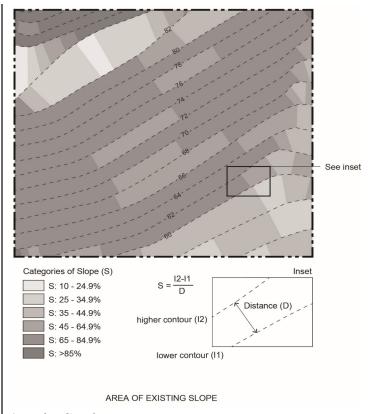

be established in plan view based on contour intervals (I) of two feet or less by considering the distance (D) between two contour lines.

$$S = \frac{I^2 - I^1}{D}$$

Such slopes may be verified using contours on 2017 New York City LiDAR (Light Detection and Ranging) data or a survey conducted less than two years before the date of the application, or as or as otherwise determined by the Commissioner of Buildings or the Department of City Planning, as applicable.

Slopes of less than 10 percent shall be excluded from an #area of existing slope#. #Areas of existing slope# are used for the purposes of determining the maximum #lot coverage# and #hard surface area# on certain #zoning lots# as set forth in Sections 143-21 (Maximum Lot Coverage) and 143-22 (Hard Surface Area) of this Chapter.



#### Area of no disturbance

An "area of no disturbance" is an area designated on the site plan that must be protected from any type of disturbance, including: #site alteration#, operation of construction equipment, storage of construction materials, excavation or regrading, tunneling for utilities, removal of trees, or construction of #hard surface areas#. #Areas of no disturbance# shall include:

- (a) #rock outcrops# except as provided in Section 143-123 (Rock outcrops and erratic boulders);
- (b) the #critical root zone# of each tree proposed for preservation, except as provided in Section 143-133 (Planting standards for tree credits);
- (c) all vegetation proposed to be preserved as #landscape elements# pursuant to Section 143-143 (Planting standards for landscape elements)
- (d) #d