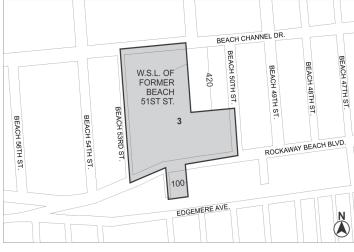

# \* \* \* No. 16-20 PENINSULA HOSPITAL REDEVELOPMENT PLAN No. 16

CD 14 C 190325 ZMQ IN THE MATTER OF an application submitted by Peninsula Rockaway Limited Partnership, pursuant to Sections 197-c and 201 of the New York City Charter for the amendment of the Zoning Map, Section No. 30c:

- eliminating from within an existing R5 District, a C1-2 District, bounded by a line 420 feet southerly of Beach Channel Drive, Beach 50th Street, Rockaway Beach Boulevard, and the easterly street line of former Beach 51st Street;
- changing from an R5 District to a C4-4 District property, bounded by Beach Channel Drive, the westerly street line of former Beach 51st Street, a line 420 feet southerly of Beach Channel Drive, Beach 50th Street, Rockaway Beach Boulevard, and Beach 53rd Street: and
- changing from a C8-1 District to a C4-3A District property, bounded by Rockaway Beach Boulevard, a line 100 feet easterly of Beach 52<sup>nd</sup> Street, a line 85 feet northerly of Shore Front Parkway, and Beach 52<sup>nd</sup> Street;

as shown on a diagram (for illustrative purposes only) dated May 6, 2019, and subject to the conditions of CEQR Declaration E-532.