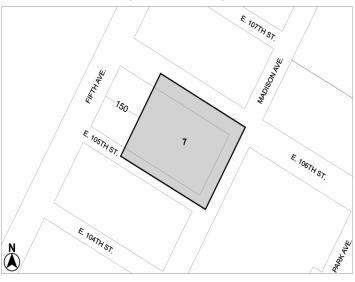

#### **BOROUGH OF MANHATTAN** Nos. 2 & 3 TERENCE CARDINAL COOKE No. 2

CD 11 C 190158 ZM IN THE MATTER OF an application submitted by Catholic Health C 190158 ZMM

Care System, pursuant to Sections 197-c and 201 of the New York City Charter for an amendment to the Zoning Map, Section No. 6b, by changing from an R7-2 District to an R8 District property, bounded by East 106th Street, Madison Avenue, East 105th Street and a line 150 feet easterly of Fifth Avenue - Museum Mile, as shown on a diagram (for illustrative purposes only) dated April 8, 2019, and subject to the conditions of CEQR Declaration E-531.

No. 3

N 190156 ZRM IN THE MATTER OF an application submitted by Catholic Health Care System, pursuant to Section 201 of the New York City Charter, for an amendment of the Zoning Resolution of the City of New York, modifying APPENDIX F (Inclusionary Housing Designated Areas and Mandatory Inclusionary Housing Areas) for the purpose of establishing a Mandatory Inclusionary Housing area.