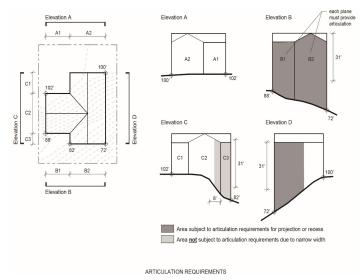

Turning diagrams and ground clearance diagrams shall be provided to indicate that vehicles can maneuver safely between the parking lots, and such cross access connections are adequately located so as not to impair adequate ingress, egress and circulation with respect to abutting #streets# or #uses#.