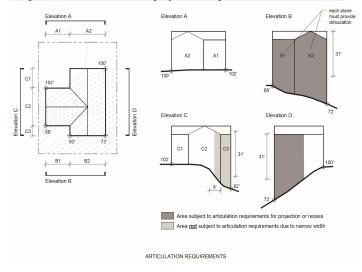

#. The provisions of this Section shall not apply to #accessory buildings#.

For any portion of such #residential building# that is eight feet in width or greater and exceeds a vertical distance of 31 feet between the roof of the #building# and the final adjoining grade, an area equaling at least 25 percent of the surface area of such portion must project from or be recessed from an exterior wall covering at least 25 percent of the area in a continuous plane by at least 18 inches from the wall above or below.

Four elevation views shall be provided for each #building# in addition to application materials set forth in 143-05 (Application Requirements). Each such elevation view shall show that such #residential building# complies with the recess and projection requirements of this Section.



#### <u>143-373</u> Height and setback in the South Richmond Subdistrict

[Note: provisions relocated from Section 107-43 and modified]

In the South Richmond Subdistrict, in addition to the requirements for maximum height of walls and required setbacks in Sections 23-63, 24-52, 33-43 or 143-371, no #building# shall exceed a height of four #stories# and no structures other than #buildings# shall exceed a height of 50 feet, unless by special permit of the City Planning Commission, pursuant to Section 143-731 (Exceptions to height regulations in the South Richmond Subdistrict). In the event of a conflict between the provisions of this Section and the provisions of any other Section of this Resolution, the provisions of this Section shall control.

#### 143-38 Court and Open Area Regulation