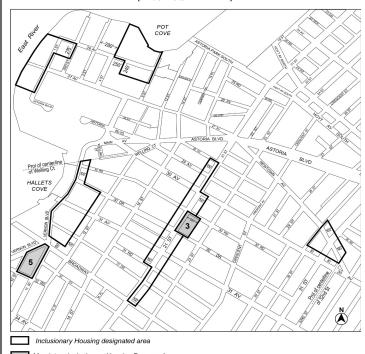

#### **QUEENS**

**Queens Community District 1** 

Map 1- (10/31/18) [date of adoption]

[EXISTING MAP]

Inclusionary Housing designated area

Mandatory Inclusionary Housing Program Area see Section 23-154(d)(3) Area 3— 10/31/18 MIH Program Option 1 and Option 2

#### [PROPOSED MAP]

Mandatory Inclusionary Housing Program Area see Section 23-154(d)(3)
Area 3— 10/31/18 MIH Program Option 1 and Option 2
Area 5— [date of adoption] MIH Program Option 1 and Option 2

Portion of Community District 1, Queens