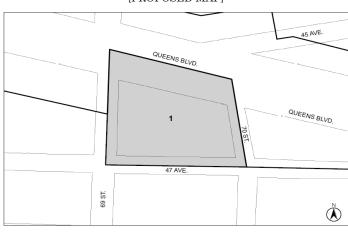

## BOROUGH OF QUEENS Nos. 7, 8 & 9 69-02 QUEENS BOUULEVARD

C 180265 ZMQ CD 2 IN THE MATTER OF an application submitted by 69-02 Queens Blvd Woodside LLC pursuant to Sections 197-c and 201 of the New York City Charter for the amendment of the Zoning Map, Section No. 9d:

- changing from an M1-1 District to an R7X District property bounded by a line 150 southerly of Queens Boulevard,  $70^{\rm th}$  Street,  $47^{\rm th}$  Avenue, and  $69^{\rm th}$  Street; and
- establishing within the proposed R7X District a C2-3 District bounded by a line 150 southerly of Queens Boulevard, 70th Street, 47th Avenue, and 69th Street;

as shown on a diagram (for illustrative purposes only) dated April 9, 2018, and subject to the conditions of CEQR Declaration E-472.