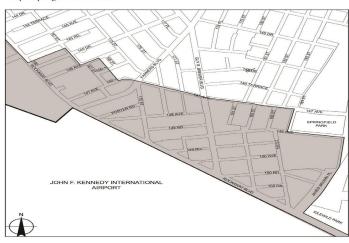

### APPENDIX K - Excluded Areas in M1 Districts

The boundaries of the excluded areas in M1 Districts are shown on the maps in this APPENDIX.

| Borough | Community<br>District | Name of Excluded Area in M1 District | Map No. |
|---------|-----------------------|--------------------------------------|---------|
|         | 3                     | East Elmhurst/LGA                    | 1       |
| Queens  | 10                    | Ozone Park/JFK                       | 1       |
|         | 13                    | Springfield Gardens/JFK              | 2-5     |

#### [PROPOSED MAP]

Map 3 Springfield Gardens/JFK

Portion of Community District 13, Borough of Queens