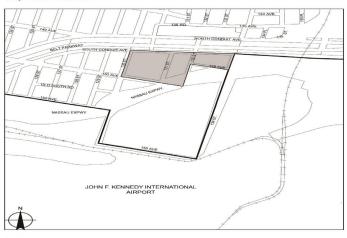

### APPENDIX K - Excluded Areas in M1 Districts

The boundaries of the excluded areas in M1 Districts are shown on the maps in this APPENDIX.

| Borough | Community<br>District | Name of Excluded Area in M1 District | Map No. |
|---------|-----------------------|--------------------------------------|---------|
|         | 3                     | East Elmhurst/LGA                    | 1       |
| Queens  | 10                    | Ozone Park/JFK                       | 1       |
|         | 13                    | Springfield Gardens/JFK              | 2-5     |

#### [PROPOSED MAP]

Map 1 East Elmhurst/LGA

Portion of Community District 3, Borough of Queens

[PROPOSED MAP]

Map 1 Ozone Park/JFK

Exempt Area

Portion of Community District 10, Borough of Queens