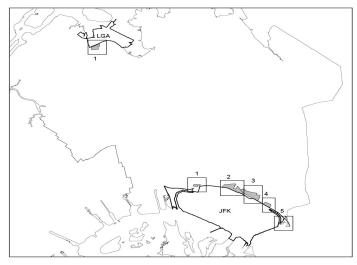

### APPENDIX K - Excluded Areas in M1 Districts

The boundaries of the excluded areas in M1 Districts are shown on the maps in this APPENDIX.

| Borough | Community<br>District | Name of Excluded Area in M1 District | Map No. |
|---------|-----------------------|--------------------------------------|---------|
|         | 3                     | East Elmhurst/LGA                    | 1       |
| Queens  | 10                    | Ozone Park/JFK                       | 1       |
|         | 13                    | Springfield Gardens/JFK              | 2-5     |

The numbers on this Index Map correspond with the map numbers for this borough.