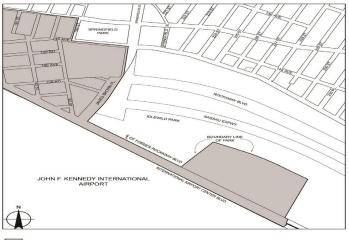

### APPENDIX K - Excluded Areas in M1 Districts

The boundaries of the excluded areas in M1 Districts are shown on the maps in this APPENDIX.

| Borough | Community<br>District | Name of Excluded Area in M1 District | Map No. |
|---------|-----------------------|--------------------------------------|---------|
|         | 3                     | East Elmhurst/LGA                    | 1       |
| Queens  | 10                    | Ozone Park/JFK                       | 1       |
|         | 13                    | Springfield Gardens/JFK              | 2-5     |

#### [PROPOSED MAP]

Map 5 Meadowmere/JFK

Exempt Area

Portion of Community District 13, Borough of Queens