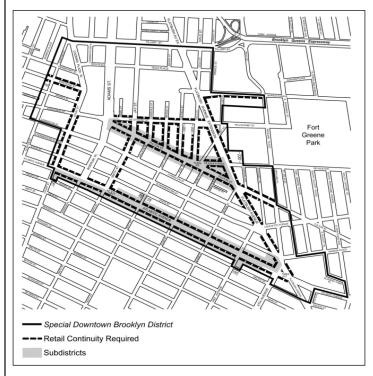

#### BOROUGH OF BROOKLYN No. 2

180 MYRTLE AVENUE TEXT AMENDMENT N 180188 ZRK

IN THE MATTER OF an application submitted by Red Apple Real Estate, pursuant to Section 201 of the New York City Charter for an amendment to the Zoning Resolution of the City of New York, modifying Article X, Chapter 1, Section 11 (Special Ground Floor Use Regulations within the Special Downtown Brooklyn District) and related Sections.

#### 101-11 Special Ground Floor Use Regulations

Map 2 (Ground Floor Retail Frontage), in Appendix E of this Chapter, specifies locations where the special ground floor #use# regulations of this Section apply.

#Uses# within #stories# that have a floor level within five feet of #curb level#, and within 50 feet of the #street line#, shall be limited to #commercial uses# listed in Use Groups 5, 6A, 6C,

6D, 7A, 7B, 8A, 8B, 8D, 9, 10, 11, 12A, 12B and 12C, where such #uses# are permitted by the underlying district. In addition, libraries, museums and non-commercial art galleries shall be permitted. In addition, all non-residential #uses# permitted by the underlying district shall be permitted for buildings fronting on Myrtle Avenue between Ashland Place and Fleet Place. A #building's street# frontage shall be allocated exclusively to such #uses#, except for Type 2 lobby space, entryways or entrances to subway stations provided in accordance with the provisions of Section 37-33 (Maximum Width of Certain Uses). However, loading berths serving any permitted #use# in the #building# may occupy up to 40 feet of such #street# frontage provided such #street# frontage is not subject to curb cut restrictions as shown on Map 5 (Curb Cut Restrictions) in Appendix E of this Chapter.

#### Special Downtown Brooklyn District Maps Map 2. Ground Floor Retail Frontage

[EXISTING MAP]