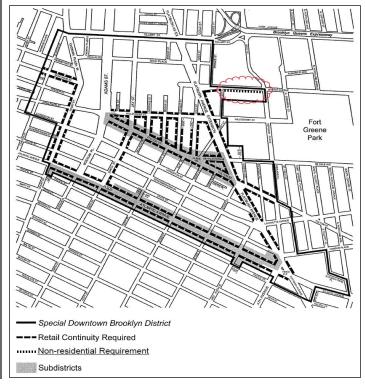

#### BOROUGH OF BROOKLYN No. 2

180 MYRTLE AVENUE TEXT AMENDMENT N 180188 ZRK

IN THE MATTER OF an application submitted by Red Apple Real Estate, pursuant to Section 201 of the New York City Charter for an amendment to the Zoning Resolution of the City of New York, modifying Article X, Chapter 1, Section 11 (Special Ground Floor Use Regulations within the Special Downtown Brooklyn District) and related Sections.

#### 101-11 Special Ground Floor Use Regulations

Map 2 (Ground Floor Retail Frontage), in Appendix E of this Chapter, specifies locations where the special ground floor #use# regulations of this Section apply.

#Uses# within #stories# that have a floor level within five feet of #curb level#, and within 50 feet of the #street line#, shall be limited to #commercial uses# listed in Use Groups 5, 6A, 6C,

6D, 7A, 7B, 8A, 8B, 8D, 9, 10, 11, 12A, 12B and 12C, where such #uses# are permitted by the underlying district. In addition, libraries, museums and non-commercial art galleries shall be permitted. In addition, all non-residential #uses# permitted by the underlying district shall be permitted for buildings fronting on Myrtle Avenue between Ashland Place and Fleet Place. A #building's street# frontage shall be allocated exclusively to such #uses#, except for Type 2 lobby space, entryways or entrances to subway stations provided in accordance with the provisions of Section 37-33 (Maximum Width of Certain Uses). However, loading berths serving any permitted #use# in the #building# may occupy up to 40 feet of such #street# frontage provided such #street# frontage is not subject to curb cut restrictions as shown on Map 5 (Curb Cut Restrictions) in Appendix E of this Chapter.

#### [PROPOSED MAP]