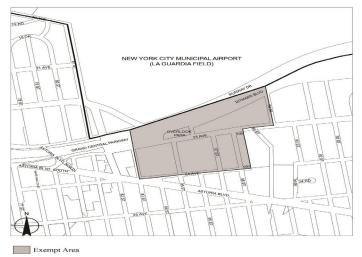

### APPENDIX K - Excluded Areas in M1 Districts

The boundaries of the excluded areas in M1 Districts are shown on the maps in this APPENDIX.

| Borough | Community<br>District | Name of Excluded Area in M1 District | Map No. |
|---------|-----------------------|--------------------------------------|---------|
|         | 3                     | East Elmhurst/LGA                    | 1       |
| Queens  | 10                    | Ozone Park/JFK                       | 1       |
|         | 13                    | Springfield Gardens/JFK              | 2-5     |

The numbers on this Index Map correspond with the map numbers for this borough.

#### Queens

#### Exempt Area

#### [PROPOSED MAP]

Map 1 East Elmhurst/LGA

Portion of Community District 3, Borough of Queens

[PROPOSED MAP]

Map 1 Ozone Park/JFK

Exempt Area

Portion of Community District 10, Borough of Queens