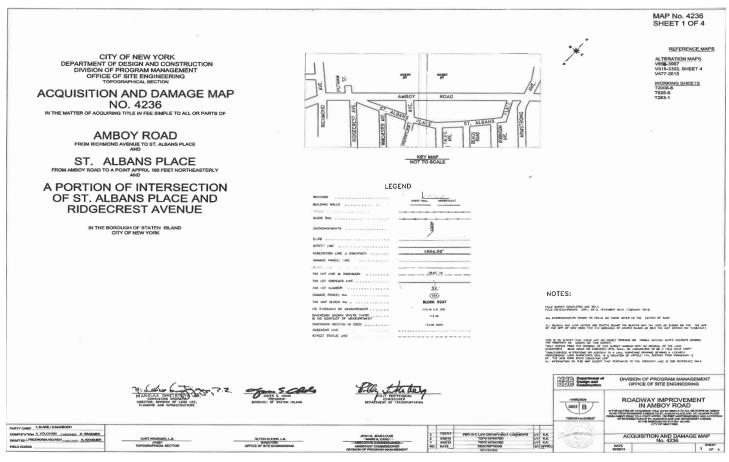

# RICHMOND COUNTY I.A.S. PART 89 NOTICE OF PETITION INDEX NUMBER CY4535/2019 CONDEMNATION PROCEEDING

**IN THE MATTER OF** the Application of the CITY OF NEW YORK Relative to Acquiring Title in Fee Simple Absolute to certain real property in Staten Island where not heretofore acquired for the same purpose, for

#### ROADWAY IMPROVEMENTS IN AMBOY ROAD

in the Borough of Staten Island, City and State of New York.

**PLEASE TAKE NOTICE** that the City of New York ("City"), intends to make an application to the Supreme Court of the State of New York, Richmond County, IAS Part 89, for certain relief.

The application is for an order:

- authorizing the City to file an acquisition map in the Office of the Richmond County Clerk;
- directing that, upon the filing of the order granting the relief sought in this petition, together with the filing of the acquisition map in the Office of the Richmond County Clerk, title to the property shown on said map and sought to be acquired and more particularly described in this petition shall vest in the City in fee simple absolute;
- providing that the compensation which should be made to the owners of the real property sought to be acquired and described in this petition be ascertained and determined by the Court without a jury;
- 4. directing that within thirty days of entry of the order granting the relief sought in this petition, the City shall cause a Notice of Acquisition to be published in, at least ten successive issues of The City Record, an official newspaper published in the City of New York, and shall serve a copy of such notice by first class mail on each condemnee or his, her, or its attorney of record; and
- 5. directing that each condemnee shall have a period of two calendar years from the vesting date for this proceeding, in which to file a written claim, demand or notice of appearance with the Clerk of this Court and to serve a copy of the same upon the Corporation Counsel of the City of New York, 100 Church Street, New York, NY 10007.

The City of New York, in this proceeding, intends to acquire title in fee simple absolute to certain real property where not heretofore acquired for the same purpose, for roadway improvements, widening, and related work in the Borough of Staten Island, City and State of New York.