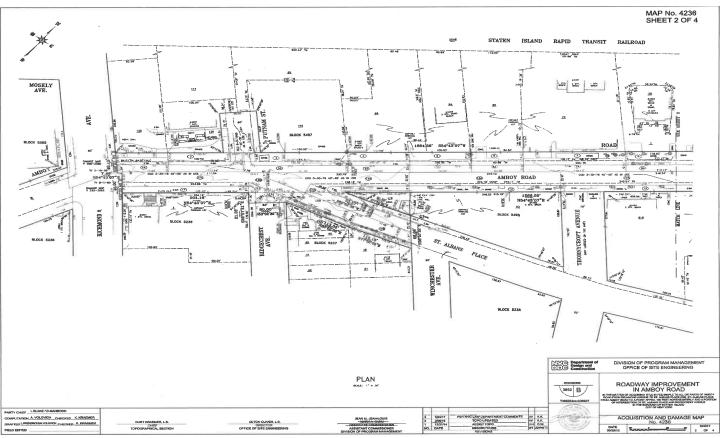

The real property that is to be acquired in fee simple absolute in this proceeding is described as follows:

All that certain plot, piece or parcel of land, situate, lying and being in the Borough of Staten Island, County of Richmond, City and State of New York, more particularly bounded and described as follows:

Beginning, at the corner formed by the intersection of the easterly line of the Ridgecrest Avenue (60 feet wide) and the southerly line of the said St. Albans Place (60 feet wide):

Running thence N 80°52'36" E and along the said southerly line of the said St. Albans Place, for 113.08 feet to an angle point in the said St. Albans Place;

Thence N 77°50'05" E and along the said southerly line of the said St. Albans Place, a distance of 110.15 feet to a point on the southwesterly line of Winchester Avenue (60 feet wide);

Thence N 36°57'22" W, across the bed of the said St. Albans Place and part of a distance through tax lot 110 in tax block 5495, a distance of 66.08 feet to a point on the northerly line of St. Albans Place;

Thence S 77°50′05" W, along the said northerly line of the said St. Albans Place and through tax lot 110 in tax block 5495, a distance of 80.85 feet to an angle point in the northerly line of the said St. Albans Place:

Thence S 80°52'36" W, along the said northerly line of the said St. Albans Place and through tax lot 110 in tax block 5495, a distance of 33.57 feet to a point on the southerly line of the said Amboy Road (80 feet wide);

Thence N 54°43'07" E, along the said southerly line of the said Amboy Road, across the bed of Thornycroft Avenue (70 feet wide) and continuing along the easterly prolongation of the said southerly line of the said Amboy Road, for 1266.00 feet to a point in the bed of the said St. Albans Place (50 feet wide), said point being on the westerly acquisition line as shown on Draft Damage Map No. V48-1455;