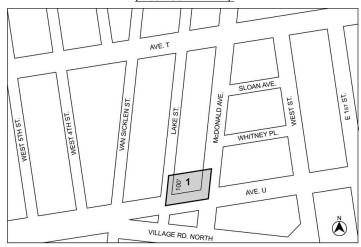

#### **BROOKLYN CB - 11**

C 180164 ZMK

Application submitted by Ciarafour Realty, LLC, pursuant to Sections 197-c and 201 of the New York City Charter for an amendment of the Zoning Map, Section No. 28c changing from an R5B District to an R6A District property, bounded by a line 100 feet northerly of Avenue U, McDonald Avenue, Avenue U, and Lake Street, as shown on a diagram (for illustrative purposes only) dated February 11, 2019 and subject to the conditions of CEQR Declaration E-525.

#### **BROOKLYN CB - 11**

N 180165 ZRK

Application submitted by Ciarafour Realty, LLC, pursuant to Section 201 of the New York City Charter, for an amendment of the Zoning Resolution of the City of New York, modifying APPENDIX F for the purpose of establishing a Mandatory Inclusionary Housing area.