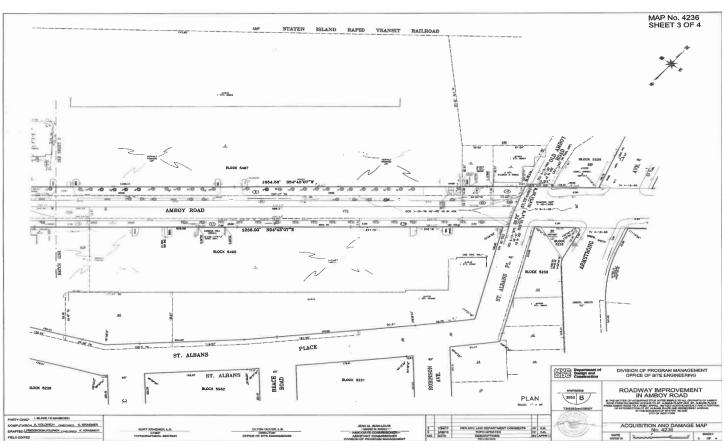

Thence N 54°43'07" E, along the said southerly line of the said Amboy Road, across the bed of Thornycroft Avenue (70 feet wide) and continuing along the easterly prolongation of the said southerly line of the said Amboy Road, for 1266.00 feet to a point in the bed of the said St. Albans Place (50 feet wide), said point being on the westerly acquisition line as shown on Draft Damage Map No. V48-1455;

Thence N 21°01′14″ W, along the said westerly acquisition line as shown on Draft Damage Map No. V48-1455, through the bed of Amboy Road, a distance of 26.72 feet to an angle point on the said westerly acquisition line as shown on Draft Damage Map No. V48-1455;

Thence N 14°51'30" W, along the said westerly acquisition line as shown on Draft Damage Map No. V48-1455, through the bed of Amboy Road, a distance of 57.73 (57.72 Map) feet to a point on the northerly line of the said Amboy Road;

Thence, S 56°05'26" W, along the said northerly line of Amboy Road, a distance of 0.01 feet to an angle point on the northerly line of the said Amboy Road;

Thence, S 54°43'07" W, along the said northerly line of the said Amboy Road, and across the bed of Putnam Street (60 feet wide), a distance of 1664.56 feet to a point on the easterly acquisition line as shown on Damage Map No. V498-3580, said line coincides with the easterly line of the said Richmond Avenue (80 feet wide);