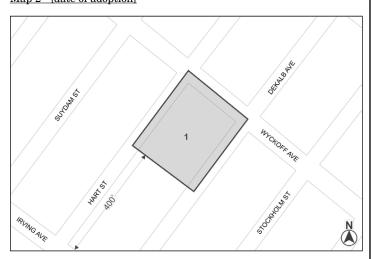

#### BOROUGH OF BROOKLYN Nos. 3 & 4 1601 DEKALB AVENUE REZONING No. 3

CD 4 C 180148 ZMK IN THE MATTER OF an application submitted by 1601 DeKalb Avenue Owner LLC, pursuant to Sections 197-c and 201 of the New York City Charter for an amendment of the Zoning Map, Section No. 13b:

- changing from an R6 District to an R6B District property, bounded by Hart Street, a line 400 feet northeasterly of Irving Avenue, DeKalb Avenue, and a line 350 feet northeasterly of Irving Avenue;
- 2. changing from an M1-1 District to an R7A District property, bounded by Hart Street, Wyckoff Avenue, DeKalb Avenue, and a line 400 feet northeasterly of Irving Avenue; and
- 3. establishing within the proposed R7A District a C2-4 District bounded by Hart Street, Wyckoff Avenue, DeKalb Avenue, and a line 100 feet southwesterly of Wyckoff Avenue;

as shown on a diagram (for illustrative purposes only), dated February 12, 2018, and subject to the conditions of CEQR Declaration E-465.

No. 4

CD 4 N 180149 ZRK IN THE MATTER OF an application submitted by 1601 DeKalb Avenue Owner, LLC, pursuant to Section 201 of the New York City