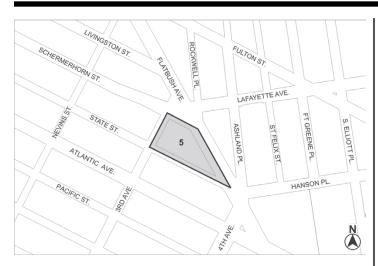

#### Nos. 5, 6 & 7 80 FLATBUSH AVENUE REZONING No. 5

CD 2
C 180216 ZMK
IN THE MATTER OF an application submitted by New York City
Educational Construction Fund and 80 Flatbush Avenue, LLC,
pursuant to Sections 197-c and 201 of the New York City Charter for
an amendment of the Zoning Map, Section No. 16c, changing from a
C6-2 District to a C6-9 District property, bounded by the southeasterly
centerline prolongation of Schermerhorn Street, Flatbush Avenue,

State Street and 3<sup>rd</sup> Avenue, as shown on a diagram (for illustrative purposes only) dated February 26<sup>th</sup>, 2018.

No. 6

CD 2

N 180217 ZRK
IN THE MATTER OF an application submitted by the New York City
Education Construction Fund and 80 Flatbush Avenue, LLC, pursuant
to Section 201 of the New York City Charter, for an amendment of the
Zoning Resolution of the City of New York, modifying Article VII,
Chapter 4 (Special Permits by the City Planning Commission) relating
to modifications of the special permit for school construction in the
Special Downtown Brooklyn District, modifying Article X, Chapter 1
(Special Downtown Brooklyn District) and modifying Appendix F
(Inclusionary Housing Designated Areas) for the purpose of
establishing a Mandatory Inclusionary Housing area.