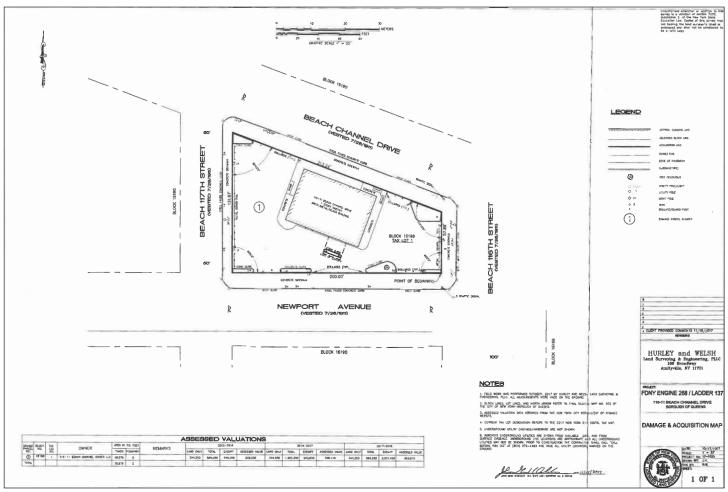

## FDNY ENGINE 268/LADDER 137 FIREHOUSE,

Located at Tax Block 16198, Lot 1 in the Borough of Queens, City and State of New York.

PLEASE TAKE NOTICE, that the City of New York ("City") intends to make application to the Supreme Court of the State of New York, Queens County, IA Part 38, for certain relief.

The application will be made at the following time and place: At the Queens County Courthouse, located at 88-11 Sutphin Avenue, Courtroom 116, in the Borough of Queens, City and State of New York, on June 7, 2018, at 9:30 A.M., or as soon thereafter as counsel can be heard.

The application is for an order:

- Authorizing the City to file and acquisition map in the Office of the City Register;
- Directing that, upon the filing of the order granting the relief sought in this petition and the filing of the acquisition map, title to the property sought to be acquired and described below shall vest in the City;
- c. Providing that the compensation which should be made to the owners of the interests in real property sought to be acquired and described above be ascertained and determined by the Court without a jury;
- d. Directing that within thirty days of the vesting of title the City shall cause a notice of acquisition to be published in at least ten successive issues of The City Record, an official newspaper published in the City of New York, and shall serve a copy of such notice by first class mail on each condemnee or his, her, or its attorney of record;
- e. Directing that each condemnee shall have a period of one year from the vesting date for this proceeding, in which to file a written claim, demand or notice of appearance with the Clerk of this Court and to serve a copy of the same upon the Corporation Counsel of the City of New York, 100 Church Street, New York, NY 10007

The City, in this proceeding, intends to acquire title in fee simple absolute to certain real property where not heretofore acquired for the same purpose, for the construction of a firehouse for the Fire Department of New York ("FDNY") Engine 268/Ladder 137 in the Borough of Queens, City and State of New York.

The description of the real property to be acquired is in this proceeding as follows:

## **BLOCK 16198, LOT 1**

**ALL** that certain plot, piece or parcel of land, with the buildings and improvements thereon erected, situate, lying and being in Far Rockaway in the 5th Ward of the Borough of Queens, City and State of New York:

**BEGINNING** at the intersection of the northwesterly side of Newport Avenue with the southwesterly side of Beach 116th Street;

**RUNNING** thence perpendicular to Beach 116th Street and southwesterly along the northwesterly side of Newport Avenue, 200.00 feet to the intersection of the northwest side of Newport Avenue with the northeasterly side of Beach 117th Street;

**RUNNING** thence perpendicular to the northwesterly side of Newport Avenue and parallel to Beach 116th Street in a northerly direction 131.87 feet to the intersection of the northeasterly side of Beach 117th Street with the southeasterly side of Beach Channel Drive;

**RUNNING** thence northeasterly along the southeast side of Beach Channel Drive on a course forming an interior angle of 69 degrees 42 minutes 00 seconds with the northeasterly side of Beach 117th Street 213.24 feet to the intersection of the southeasterly side of Beach Channel Drive with the southwesterly side of Beach 116th Street;

**RUNNING** thence southeasterly along the southwesterly side of Beach 116th Street on a course forming an interior angle of 110 degrees 18 minutes 00 seconds with the southeasterly side of Beach Channel Drive 57.88 feel to the point or place of BEGINNING.

The above-described property shall be acquired subject to encroachments, if any, so long as said encroachments shall stand, as delineated on the Damage and Acquisition Map, dated October 27, 2017.

Surveys, maps or plans of the property to be acquired are on file in the office of the Corporation Counsel of the City of New York, 100 Church Street, New York, NY 10007.

PLEASE TAKE FURTHER NOTICE THAT, pursuant to EDPL § 402(B)(4), any party seeking to oppose the acquisition must interpose a verified answer, which must contain specific denial of each material allegation of the petition controverted by the opponent, or any statement of new matter deemed by the opponent to be a defense to the proceeding. Pursuant to CPLR 403, said answer must be served upon the office of the Corporation Counsel at least seven (7) days before the date the petition is noticed to be heard.

Dated: New York, NY April 13, 2018 ZACHARY W. CARTER Corporation Counsel of the City of New York Attorney for the Condemnor, 100 Church Street New York, NY 10007 (212) 356-4064

SEE MAP(S) IN BACK OF PAPER