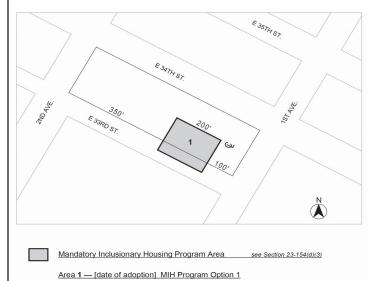

## **Queens Community District 4**

Map 1 - [date of adoption]

ROOSEVELT AVENUE

ROOSEVELT AV

Mandatory Inclusionary Housing Program Area see Section 23-154(d)(3)

Area 1 — [date of adoption], MIH Program Option 1 and Option 2

## Portion of Community District 4, Queens