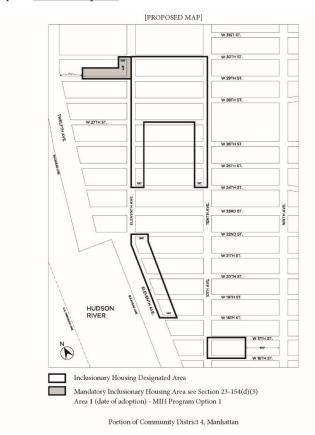

### **Manhattan Community District 4**

In the C6-4X District within the area shown on the following Map 1, and in portions of the #Special West Chelsea District# - see Section 98-26:

Map 1 - [date of adoption]

### [PROPOSED MAP]

Inclusionary Housing Designated Area

 $\underline{\text{Mandatory Inclusionary Housing Area (MIHA) - see Section}} \ \underline{23\text{-}154(d)(3)}$ 

1 Area 1 - [date of adoption] - MIH Program [Option 1 and Option 2]

Portion of Community District 4, Manhattan \*\*\*