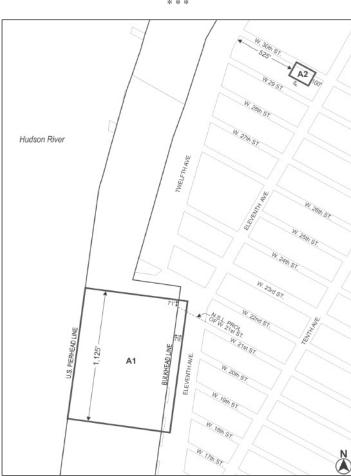

#### 

Application submitted by DD West 29th LLC pursuant to Sections 197-c and 201 of the New York City Charter for the amendment of the Zoning Map, Section No. 8b:

- changing from an M2-3 District to a C6-4X District property bounded by West 30th Street, Eleventh Avenue, West 29th Street, a line perpendicular to the northerly street line of West 29th Street distant 260 feet easterly (as measured along the street line) from the point of intersection of the northerly street line of West 29th Street and the easterly street line of Twelfth Avenue, a line midway between West 30th Street and West 29th Street, and a line a line 100 feet westerly of Eleventh Avenue; and
- 2. establishing a Special Hudson River Park District (HRP) bounded by:
  - a. West 30th Street, Eleventh Avenue, West 29th Street, a line perpendicular to the northerly street line of West 29th Street distant 260 feet easterly (as measured along the street line) from the point of intersection of the northerly street line of West 29th Street and the easterly street line of Twelfth Avenue, a line midway between West 30th Street and West 29th Street, and a line 100 feet westerly of Eleventh Avenue; and

- i. a line perpendicular to the U.S. Bulkhead Line distant 71
  feet northerly (as measured along the U.S. Bulkhead Line)
  from the point of intersection of the westerly prolongation
  of the northerly street line of West 21st Street and the U.S.
  Bulkhead Line;
  - ii. the U.S. Pierhead Line.
  - iii. a line 1125 feet southerly of the first named course; and
  - iv. a line 78 feet easterly of the U.S. Bulkhead Line;

as shown on a diagram (for illustrative purposes only) dated November 27, 2017, and subject to the conditions of the CEQR Declaration E-455.