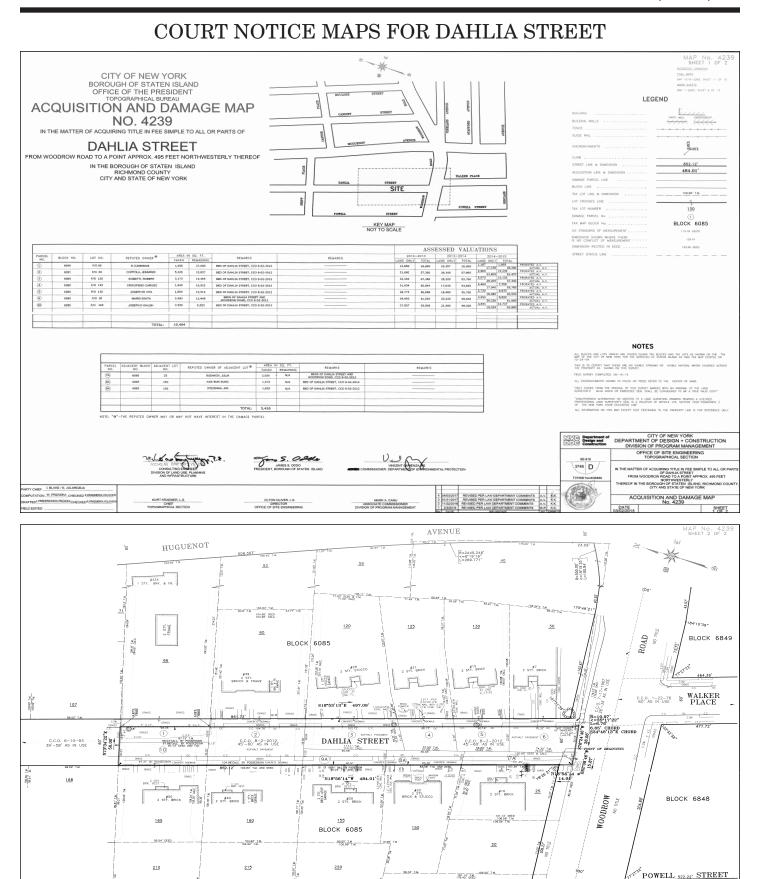

| 90698 | \$232.0000    | RETIRED   | NO  | 04/01/18 | 072 |
| ı | RAMSAYWACK | JOSHUA   | I | 13652 | \$76288.0000  | APPOINTED | NO  | 04/08/18 | 072 |
| ı | RANSOME    | BERTWIN  |   | 92355 | \$509.4400    | RETIRED   | NO  | 04/12/18 | 072 |

### LATE NOTICE

### **EMERGENCY MANAGEMENT**

■ AWARD

Goods

PORTABLE SHELTER UNIT - Other - PIN#01718HM002 - AMT: \$34,573.75 - TO: Pina M Inc, 2016 Bay Ridge Parkway, Suite A, Brooklyn, NY 11204.

Western Shelter tent. High end 19'X35' tent with sidewalls, plastic windows, heavy duty frame and HVAC ports.

**ず** m10

### COURT NOTICE MAP FOR FDNY ENGINE 268/LADDER 137 FIREHOUSE



### COURT NOTICE MAPS FOR VICTORY AND MANOR INTERSECTION PROJECT, STAGE 1





# COURT NOTICE MAPS FOR RUSTIC PLACE FROM CLEVELAND AVENUE TO HILLSIDE TERRACE







STREET

MARK A. CANU ASSOCIATE COMMISSIONER DIVISION OF PROGRAM MANAGEN

KURT KRAEMER, L.S CHIEF POGRAPHICAL SECT OLTON OLIVER, L.S. DIRECTOR ICE OF SITE ENGINEER CITY OF NEW YORK
DEPARTMENT OF DESIGN + CONSTRUCTION
DIVISION OF PROGRAM MANAGEMENT
OFFICE OF SITE ENGINEERING
TOPOGRAPHICAL SECTION

FROM WOODROW NAME OF A POINT APPROX. 495
THEREOF IN THE BOROUGH OF STATEN ISLAND, RICHMO
CITY AND STATE OF NEW YORK

ACQUISITION AND DAMAGE MAP
No. 4239

Department of Design and Construction

8E-818

3746 D