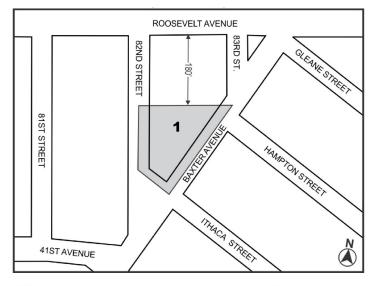

### Nos. 8 & 9 40-31 82<sup>ND</sup> STREET REZONING No. 8

CD 4 C 180098 ZMQ IN THE MATTER OF an application submitted by AA 304 GC TIC LLC, pursuant to Sections 197-c and 201 of the New York City Charter for an amendment of the Zoning Map, Section No. 9d:

- eliminating from within an existing R6 District a C1-3 District bounded by a line 180 feet southerly of Roosevelt Avenue, Baxter Avenue, the northwesterly centerline prolongation of Ithaca Street, and 82<sup>nd</sup> Street; and
- changing from an R6 District to a C4-5X District property bounded by a line 180 feet southerly of Roosevelt Avenue, Baxter Avenue, the northwesterly centerline prolongation of Ithaca Street, and 82<sup>nd</sup> Street;

as shown on a diagram (for illustrative purposes only) dated January 29, 2018, and subject to the conditions of CEQR Declaration E-463.

No. 9

CD 4 N 180099 ZRQ

**IN THE MATTER OF** an application submitted by AA 304 GC TIC, LLC, pursuant to Section 201 of the New York City Charter, for an amendment of the Zoning Resolution of the City of New York, modifying Appendix F for the purpose of establishing a Mandatory Inclusionary Housing area.