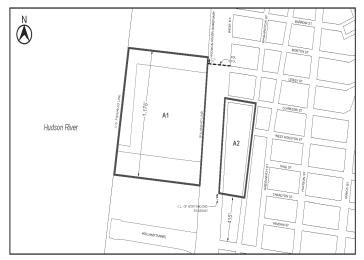

### Appendix Special Hudson River Park District Plan

Map 1. Transfer of Floor Area - Granting and Receiving Sites  $\underline{\text{within}}$  Areas AI and A2

#Special Hudson River Park District#

Al Area within which a #granting site# may be located

A2 Area within which a #receiving site# may be located

Map 2. Transfer of Floor Area - Granting and Receiving Sites within Areas B1 and B2

Bl Area within which a #granting site# may be located

Area within which a #receiving site# may be located