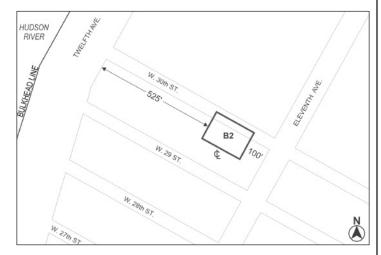

## 606 WEST 30TH STREET (BLOCK 675 SITE B) MANHATTAN CB - 4 C 180150 ZMM

Application submitted by West 30th Street LLC, pursuant to Sections 197-c and 201 of the New York City Charter for the amendment of the Zoning Map, Section No. 8b:

- changing from an M2-3 District to a C6-4X District property bounded by West 30th Street, a line 100 feet westerly of Eleventh Avenue, a line midway between West 29th Street and West 30th Street, and a line 525 feet easterly of Twelfth Avenue, and
- 2. establishing a Special Hudson River Park District bounded by:
  - a. West 30th Street, a line 100 feet westerly of Eleventh Avenue, a line midway between West 29th Street and West 30th Street, and a line 525 feet easterly of Twelfth Avenue; and
  - b. i. a line perpendicular to the U.S. Bulkhead Line distant 71 feet northerly (as measured along the U.S. Bulkhead Line) from the point of intersection of the westerly prolongation of the northerly street line of West 21st Street and the U.S. Bulkhead Line;
    - ii. the U.S. Pierhead Line.
    - iii. a line 1125 feet southerly of the first named course; and
    - iv. a line 78 feet easterly of the U.S. Bulkhead Line;

as shown on a diagram (for illustrative purposes only) dated November 27, 2017, and subject to the conditions of the CEQR Declaration E-455.