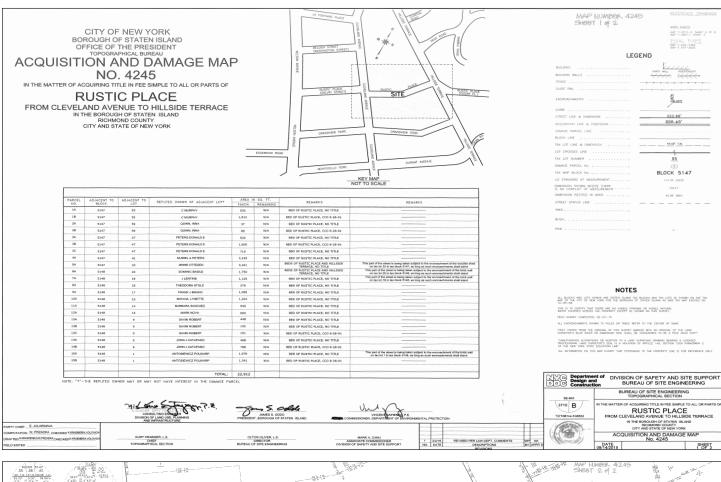

|   | 90698 | \$232.0000    | RETIRED   | NO  | 04/01/18 | 072 |
| ı | RAMSAYWACK | JOSHUA   | I | 13652 | \$76288.0000  | APPOINTED | NO  | 04/08/18 | 072 |
| ı | RANSOME    | BERTWIN  |   | 92355 | \$509.4400    | RETIRED   | NO  | 04/12/18 | 072 |

### LATE NOTICE

### **EMERGENCY MANAGEMENT**

■ AWARD

Goods

PORTABLE SHELTER UNIT - Other - PIN#01718HM002 - AMT: \$34,573.75 - TO: Pina M Inc, 2016 Bay Ridge Parkway, Suite A, Brooklyn, NY 11204.

Western Shelter tent. High end 19'X35' tent with sidewalls, plastic windows, heavy duty frame and HVAC ports.

**ず** m10

### COURT NOTICE MAP FOR FDNY ENGINE 268/LADDER 137 FIREHOUSE



### COURT NOTICE MAPS FOR VICTORY AND MANOR INTERSECTION PROJECT, STAGE 1





# COURT NOTICE MAPS FOR RUSTIC PLACE FROM CLEVELAND AVENUE TO HILLSIDE TERRACE







STREET

MARK A. CANU ASSOCIATE COMMISSIONER DIVISION OF PROGRAM MANAGEN

KURT KRAEMER, L.S CHIEF POGRAPHICAL SECT OLTON OLIVER, L.S. DIRECTOR ICE OF SITE ENGINEER CITY OF NEW YORK
DEPARTMENT OF DESIGN + CONSTRUCTION
DIVISION OF PROGRAM MANAGEMENT
OFFICE OF SITE ENGINEERING
TOPOGRAPHICAL SECTION

FROM WOODROW NAME OF A POINT APPROX. 495
THEREOF IN THE BOROUGH OF STATEN ISLAND, RICHMO
CITY AND STATE OF NEW YORK

ACQUISITION AND DAMAGE MAP
No. 4239

Department of Design and Construction

8E-818

3746 D