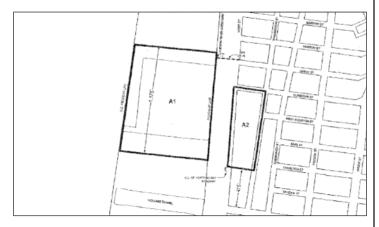

### Granting site

Within the #Special Hudson River Park District#, the a "granting site" is a #zoning lot#, or a portion of a #zoning lot#, within the areas identified as "A1" and "B1" on the maps in the Appendix to this Chapter, upon which development is regulated by contract, lease, covenant, declaration or otherwise to assure compliance with the purposes of this Special District and from which #floor area# may be transferred. A #granting site# may only transfer #floor area# to a #receiving site# that shares the same letter designation. For example, #granting site# "A1" may transfer #floor area# to #receiving site# "A2," but not to #receiving site# "B2."

### Receiving site

Within the #Special Hudson River Park District#, the <u>a</u> "receiving site" is a #zoning lot#, within the areas identified as "A2" <u>or "B2"</u> on the maps in the Appendix to this Chapter, to which #floor area# of the <u>a</u> #granting site# may be transferred.

### Appendix Special Hudson River Park District Plan

Map 1. Transfer of Floor Area - Granting and Receiving Sites  $\underline{\text{within}}$  Areas AI and A2

#Special Hudson River Park District#

Al Area within which a #granting site# may be located

A2 Area within which a #receiving site# may be located

Map 2. Transfer of Floor Area - Granting and Receiving Sites within Areas B1 and B2

Bl Area within which a #granting site# may be located

Area within which a #receiving site# may be located