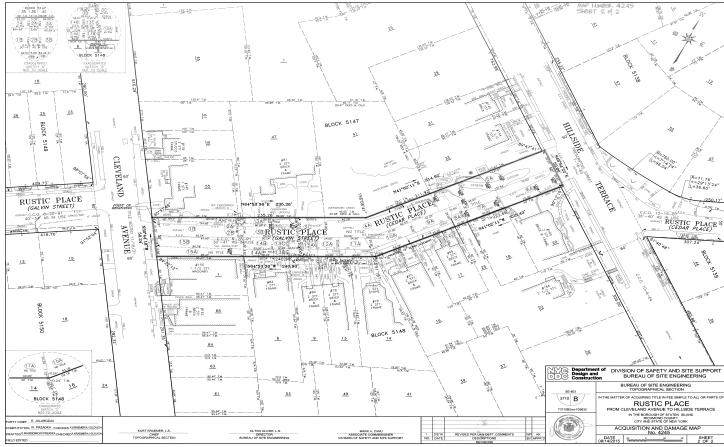

| 90698 | \$232.0000    | RETIRED   | NO  | 04/01/18 | 072 |
| ı | RAMSAYWACK | JOSHUA   | I | 13652 | \$76288.0000  | APPOINTED | NO  | 04/08/18 | 072 |
| ı | RANSOME    | BERTWIN  |   | 92355 | \$509.4400    | RETIRED   | NO  | 04/12/18 | 072 |

### LATE NOTICE

### **EMERGENCY MANAGEMENT**

■ AWARD

Goods

PORTABLE SHELTER UNIT - Other - PIN#01718HM002 - AMT: \$34,573.75 - TO: Pina M Inc, 2016 Bay Ridge Parkway, Suite A, Brooklyn, NY 11204.

Western Shelter tent. High end 19'X35' tent with sidewalls, plastic windows, heavy duty frame and HVAC ports.

**ず** m10

### COURT NOTICE MAP FOR FDNY ENGINE 268/LADDER 137 FIREHOUSE



### COURT NOTICE MAPS FOR VICTORY AND MANOR INTERSECTION PROJECT, STAGE 1





# COURT NOTICE MAPS FOR RUSTIC PLACE FROM CLEVELAND AVENUE TO HILLSIDE TERRACE







STREET

MARK A. CANU ASSOCIATE COMMISSIONER DIVISION OF PROGRAM MANAGEN

KURT KRAEMER, L.S CHIEF POGRAPHICAL SECT OLTON OLIVER, L.S. DIRECTOR ICE OF SITE ENGINEER CITY OF NEW YORK
DEPARTMENT OF DESIGN + CONSTRUCTION
DIVISION OF PROGRAM MANAGEMENT
OFFICE OF SITE ENGINEERING
TOPOGRAPHICAL SECTION

FROM WOODROW NAME OF A POINT APPROX. 495
THEREOF IN THE BOROUGH OF STATEN ISLAND, RICHMO
CITY AND STATE OF NEW YORK

ACQUISITION AND DAMAGE MAP
No. 4239

Department of Design and Construction

8E-818

3746 D