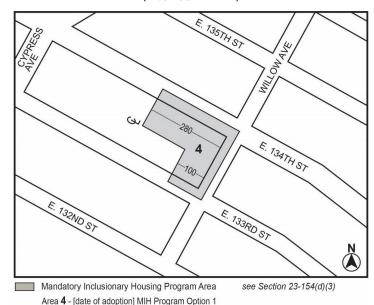

### **BRONX CB-1**

C 180088 ZMX

Application submitted by Markland 745 LLC, pursuant to Sections 197-c and 201 of the New York City Charter for the amendment of the Zoning Map, Section No. 6b:

- changing from an M1-2 District to an M1-2/R6A District property bounded by a line 280 feet northwesterly of Willow Avenue, East 134th Street, a line 100 feet northwesterly of Willow Avenue, and a line 100 feet northeasterly of East 133rd Street;
- 2. changing from an M1-2 District to an M1-4/R7D District property bounded by a line 100 feet northwesterly of Willow Avenue, East 134th Street, Willow Avenue, East 133rd Street, a line 80 feet northwesterly of Willow Avenue, and a line 100 feet northeasterly of East 133rd Street;
- 3. changing from an M1-2/R6A District to an M1-4/R7D District property bounded by a line 100 feet northwesterly of Willow Avenue, a line 100 feet northeasterly of East 133rd Street, a line 80 feet northwesterly of Willow Avenue, and East 133rd Street; and
- 4. establishing a Special Mixed Use District (MX-1) bounded by a line 280 feet northwesterly of Willow Avenue, East 134th Street, Willow Avenue, East 133rd Street, a line 80 feet northwesterly of Willow Avenue, and a line 100 feet northeasterly of East 133rd Street;

as shown on a diagram (for illustrative purposes only) dated November 27, 2017, and subject to the conditions of the CEQR Declaration E-454.