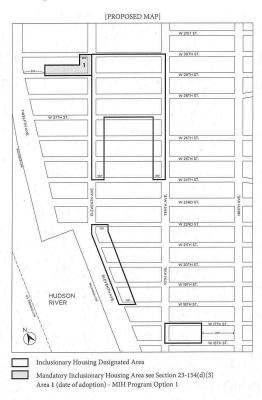

### **Manhattan Community District 4**

In the C6-4X District within the area shown on the following Map 1, and in portions of the #Special West Chelsea District# - see Section 98-26:

Map 1 - [date of adoption]

### [PROPOSED MAP]

Inclusionary Housing Designated Area

 $\underline{\text{Mandatory Inclusionary Housing Area (MIHA) - see Section}} \ \underline{23\text{-}154(d)(3)}$ 

1 Area 1 - [date of adoption] - MIH Program [Option 1 and Option 2]

Portion of Community District 4, Manhattan \*\*\*