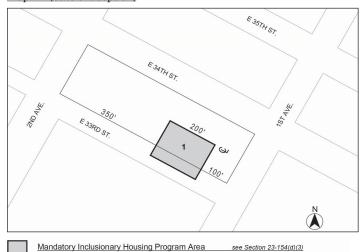

# BOROUGH OF MANHATTAN Nos. 3 & 4 $EAST~33^{RD}~STREET~REZONING \\ No.~3$

CD 6 C 170380 ZMM

IN THE MATTER OF an application submitted by 33rd Street Acquisition LLC, pursuant to Sections 197-c and 201 of the New York City Charter for an amendment of the Zoning Map, Section No. 8d, changing from an existing R8A District to a C1-9A District property bounded by a line midway between East 33rd Street and East Thirty-Fourth Street, a line 100 feet westerly of First Avenue, East 33rd Street, and a line 300 feet westerly of First Avenue, as shown on a diagram (for illustrative purposes only) dated January 16th, 2018, and subject to the conditions of CEQR Declaration E-458.

### No. 4

CD 6 N 170381 ZRM

IN THE MATTER OF an application submitted by 33rd Street Acquisition, LLC, pursuant to Section 201 of the New York City Charter, for an amendment of the Zoning Resolution of the City of New York, modifying Appendix F for the purpose of establishing a Mandatory Inclusionary Housing area.

### APPENDIX F

Inclusionary Housing Designated Areas and Mandatory Inclusionary Housing Areas

**MANHATTAN** 

**Manhattan Community District 6** 

\* \* \*

Map 2 - [date of adoption]

Area 1 — [date of adoption] MIH Program Option 1

Portion of Community District 6, Manhattan