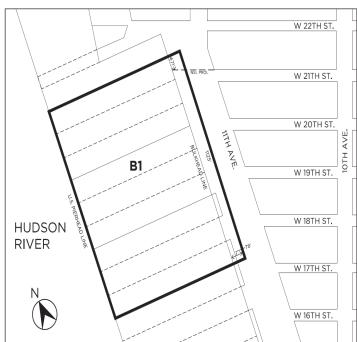

### Appendix Special Hudson River Park District Plan

Map 1. Transfer of Floor Area - Granting and Receiving Sites  $\underline{\text{within}}$  Areas AI and A2

#Special Hudson River Park District#
Al Area within which a #granting site# may be located
A2 Area within which a #receiving site# may be located

Map 2. Transfer of Floor Area - Granting and Receiving Sites within Areas B1 and B2

Bl Area within which a #granting site# may be located

B2 Area within which a #receiving site# may be located

\*\*\*