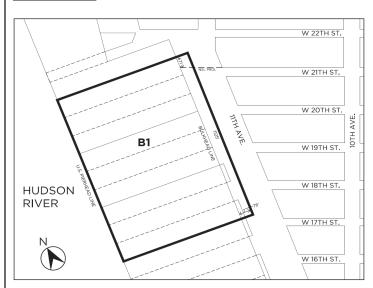

### Appendix Special Hudson River Park District Plan

Map 1. Transfer of Floor Area - Granting and Receiving Sites  $\underline{\text{within}}$  Areas AI and A2

#Special Hudson River Park District#
Al Area within which a #granting site# may be located
A2 Area within which a #receiving site# may be located

Map 2. Transfer of Floor Area - Granting and Receiving Sites within Areas B1 and B2

Bl Area within which a #granting site# may be located

B2 Area within which a #receiving site# may be located

\*\*\*

### Appendix

### Special Hudson River Park District Plan

Transfer of Floor Area - Granting and Receiving Sites

#Special Hudson River Park District#

B1#Granting Site#

R2 #Receiving Site#