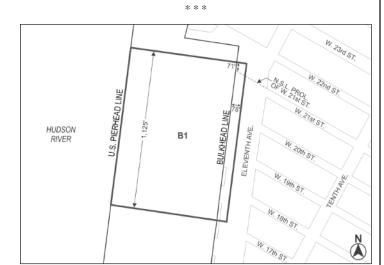

## 606 WEST 30TH STREET (BLOCK 675 SITE B) MANHATTAN CB - 4 C 180150 ZMM

Application submitted by West 30th Street LLC, pursuant to Sections 197-c and 201 of the New York City Charter for the amendment of the Zoning Map, Section No. 8b:

- changing from an M2-3 District to a C6-4X District property bounded by West 30th Street, a line 100 feet westerly of Eleventh Avenue, a line midway between West 29th Street and West 30th Street, and a line 525 feet easterly of Twelfth Avenue, and
- 2. establishing a Special Hudson River Park District bounded by:
  - a. West 30th Street, a line 100 feet westerly of Eleventh Avenue, a line midway between West 29th Street and West 30th Street, and a line 525 feet easterly of Twelfth Avenue; and
  - b. i. a line perpendicular to the U.S. Bulkhead Line distant 71 feet northerly (as measured along the U.S. Bulkhead Line) from the point of intersection of the westerly prolongation of the northerly street line of West 21st Street and the U.S. Bulkhead Line;
    - ii. the U.S. Pierhead Line.
    - iii. a line 1125 feet southerly of the first named course; and
    - iv. a line 78 feet easterly of the U.S. Bulkhead Line;

as shown on a diagram (for illustrative purposes only) dated November 27, 2017, and subject to the conditions of the CEQR Declaration E-455.