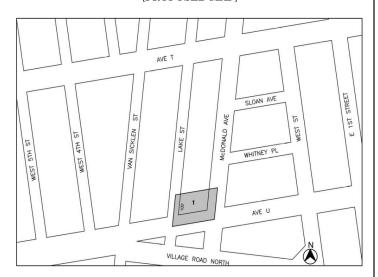

# SPECIAL BAY STREET CORRIDOR DISTRICT STATEN ISLAND CB - 1 C 190115 PPR

Application submitted by the Department of Citywide Administrative Services (DCAS), pursuant to Section 197-c of New York City Charter, for the disposition of one city-owned property (Block 9, Lot 9) pursuant to zoning.