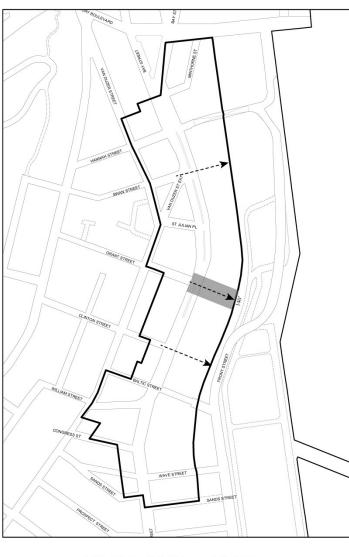

Map 1 - Special Bay Street Corridor District and Subdistricts

Map 2 - Location of Visual Corridors

#### 135-31 Special Visual Corridor Requirements

Within the #Special Bay Street Corridor District#, visual corridors shall be provided east of Bay Street, prolonging Swan Street, Clinton Street, and Grant Street, as shown on Map 2 in the Appendix to this Chapter. The location of the visual corridor prolonging Grant Street may be located anywhere within the flexible location designated on Map 2.

#### Map 2 - Location of visual corridors

Special Bay Street Corridor District

- → Visual Corridor
Flexible Location Zone