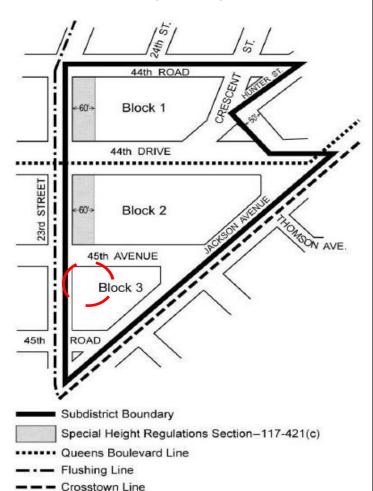

#### COURT HOUSE BLOCK 3

#### 117-421 Special bulk regulations

\* \* \*

- (a) The height and setback regulations of the underlying C5-3 District shall apply, except that:
  - (1) no #building or other structure# shall exceed a height of 85 feet above the #base plane# within the area bounded by 23rd Street, 44th Road, a line 60 feet east of and parallel to 23rd Street, and a line 75 feet north of and parallel to 45th Road 45th Avenue; and
  - (2) on Blocks 1 and 3, the #street wall# of a #building or other structure# shall be located on the #street line# or sidewalk widening line, where applicable, and extend along the entire #street# frontage of the #zoning lot# up to at least a height of 60 feet and a maximum height of 85 feet before setback.

    except any portion of a #building# on Block 3 fronting upon 23rd Street may rise to a maximum height of 125 feet before setback. Recesses, not to exceed three feet in depth from the #street line#, shall be permitted on the ground floor where required to provide access to the #building#.