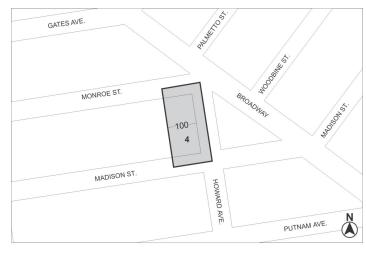

#### 2 HOWARD AVENUE REZONING

#### BROOKLYN CB - 3

C 180292 ZMK

Application submitted by Merrick Capital Corp. pursuant

to Sections 197-c and 201 of the New York City Charter for the amendment of the Zoning Map, Section No. 17a:

- eliminating from within an existing R6B District a C2-4
  District bounded by Monroe Street, Howard Avenue, Madison
  Street and line 100 feet westerly of Howard Avenue; and
- changing from an R6B District to a C4-4L District property bounded by Monroe Street, Howard Avenue, Madison Street and a line 100 feet westerly of Howard Avenue;