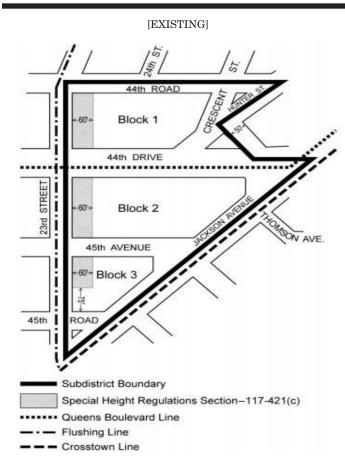

#### COURT HOUSE BLOCK 3

#### 117-421 Special bulk regulations

\* \* \*

- (a) The height and setback regulations of the underlying C5-3 District shall apply, except that:
  - (1) no #building or other structure# shall exceed a height of 85 feet above the #base plane# within the area bounded by 23rd Street, 44th Road, a line 60 feet east of and parallel to 23rd Street, and a line 75 feet north of and parallel to 45th Road 45th Avenue; and
  - (2) on Blocks 1 and 3, the #street wall# of a #building or other structure# shall be located on the #street line# or sidewalk widening line, where applicable, and extend along the entire #street# frontage of the #zoning lot# up to at least a height of 60 feet and a maximum height of 85 feet before setback.

    except any portion of a #building# on Block 3 fronting upon 23rd Street may rise to a maximum height of 125 feet before setback. Recesses, not to exceed three feet in depth from the #street line#, shall be permitted on the ground floor where required to provide access to the #building#.