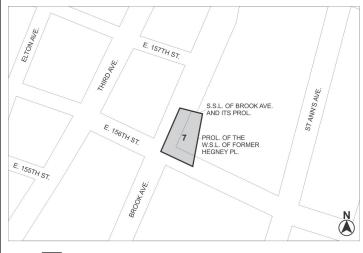

#### **BROOK 156**

#### BRONX CB - 1

C 190207 ZMX

Application submitted by the New York City Department of Housing Preservation and Development and Phipps Houses, pursuant to Sections 197-c and 201 of the New York City Charter, for an amendment of the Zoning Map, Section Nos. 6a & 6c, changing from an R7-2 District to a C6-2 District property bounded by Brook Avenue, a southwesterly street line of Brook Avenue and its northwesterly and southeasterly prolongations, the westerly street line of the former Hegney Place, and East 156th Street, as shown on a diagram (for illustrative purposes only) dated December 3, 2018.