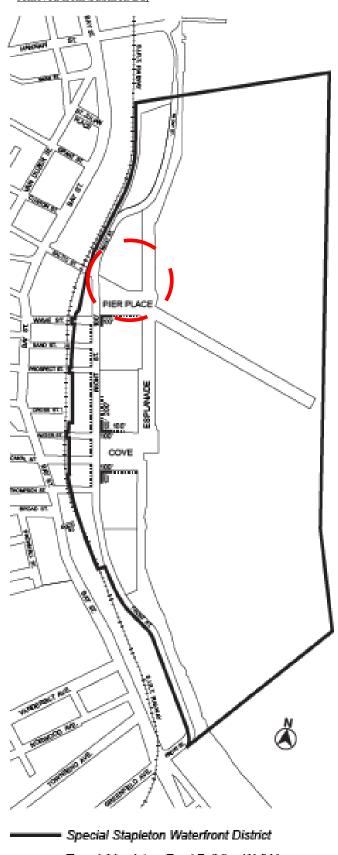

#### SPECIAL BAY STREET CORRIDOR DISTRICT

#### STATEN ISLAND CB - 1

C 190113 ZMR

Application submitted by the NYC Department of City Planning pursuant to Sections 197-c and 201 of the New York City Charter for the amendment of the Zoning Map, Section Nos. 21c and 21d:

- eliminating from within an existing R3-2 District a C2-2 District bounded by a line 150 feet northwesterly of Canal Street, a line 700 feet southwesterly of Wright Street, a line 125 feet northwesterly of Canal Street, a line 200 feet southwesterly of Wright Street, Canal Street, Broad Street, and Cedar Street;
- 2. eliminating from within an existing R4 District a C2-2 District bounded by Canal Street, Wright Street, and Broad Street;
- 3. changing from an R3X District to an R6 District property bounded by a line 130 feet northwesterly of Bay Street, a line 105 feet northeasterly of Baltic Street, a line 100 feet northwesterly of Bay Street, and Baltic Street;
- 4. changing from an M1-1 District to an R6 District property bounded by Bay Street (easterly portion), the southerly street line of Victory Boulevard, the easterly boundary line of the Staten Island Rapid Transit (SIRT) Right-of-Way, Sands Street, Bay Street, Sands Street, a line 100 feet westerly of Bay Street, Congress Street, a line 100 feet southeasterly of Van Duzer Street, Baltic Street, a line 100 feet northwesterly of Bay Street, Clinton Street, a line 100 feet southeasterly of Van Duzer Street, St. Julian Place, Van Duzer Street extension, Swan Street, a line 100 feet northeasterly of Van Duzer Street, Hannah Street, a line midway between Van Duzer Street and Bay Street, and the southwesterly centerline prolongation of Minthorne Street;
- changing from an R3-2 District to an R6B District property bounded by a line 150 feet northwesterly of Canal Street, a line 700 feet southwesterly of Wright Street, a line 125 feet northwesterly of Canal Street, a line 200 feet southwesterly of Wright Street, Canal Street, Broad Street, and Cedar Street;

- changing from an R3X District to an R6B District property bounded by Van Duzer Street, Baltic Street, a line 100 feet southeasterly of Van Duzer Street, and a line 100 feet northeasterly of Congress Street;
- changing from an R4 District to an R6B District property bounded by Canal Street, Wright Street, and Broad Street;
- 8. changing from an M1-1 District to an R6B District property bounded by Van Duzer Street, a line 150 feet northwesterly of Hannah Street, a line midway between Van Duzer Street and Bay Street, Hannah Street, a line 100 feet northeasterly of Van Duzer Street, Swan Street, Van Duzer Street Extension, St. Julian Place, a line 100 feet southeasterly of Van Duzer Street, and Grant Street;
- 9. establishing within a proposed R6 District a C2-3 District bounded by a line midway between Van Duzer Street and Bay Street, the southwesterly centerline prologation Minthorne Street, Bay Street, the easterly centerline prolongation Swan Street, the easterly boundary line of the Staten Island Rapid Transit (SIRT) Right-of-Way, Sands Street, Bay Street, Sands Street, a line 100 feet easterly of Bay Street, Congress Street, a line 100 feet southeasterly of Van Duzer Street, Baltic Street, a line 130 feet northwesterly of Bay Street, a line 105 feet northeasterly of Bay Street, a line 106 feet southeasterly of Bay Street, a line 107 feet southeasterly of Van Duzer Street, a line 108 feet northwesterly of Van Duzer Street, St. Julian Place, Van Duzer Street Extension, Swan Street, a line 100 feet northeasterly of Van Duzer Street, and Hannah Street;
- 10. establishing within a proposed R6B District a C2-3 District bounded by:
  - a. Van Duzer Street, a line 150 feet northwesterly of Hannah Street, a line midway between Van Duzer Street and Bay Street, Hannah Street, a line 100 feet northeasterly of Van Duzer Street, Swan Street, Van Duzer Street Extension, St. Julian Place, a line 100 feet southeasterly of Van Duzer Street, and Grant Street; and
  - a line 150 feet northwesterly of Canal Street, a line 700 feet southwesterly of Wright Street, a line 125 feet northwesterly of Canal Street, a line 200 feet southwesterly of Wright Street, Canal Street, Wright Street, Broad Street, and Cedar Street;
- 11. establishing within a proposed R6 District a C2-4 District bounded by Bay Street (easterly portion), the southerly street line of Victory Boulevard, the easterly boundary line of the Staten Island Rapid Transit (SIRT) Right-of-Way, the easterly centerline prolongation of Swan Street, and Bay Street; and
- establishing a Special Bay Street Corridor District (BSC) bounded by Bay Street (easterly portion), the southerly street line of Victory Boulevard, the easterly boundary line of the Staten Island Rapid Transit (SIRT) Řight-of-Way, Sands Street, Bay Street, Sands Street, a line 100 feet westerly of Bay Street, Congress Street, a line 100 feet southeasterly of Van Duzer Street, a line 100 feet northeasterly of Congress Street, Van Duzer Street, Baltic Street, a line 130 feet northwesterly of Bay Street, a line 105 feet northeasterly of Baltic Street, a line 100 feet northwesterly of Bay Street, Clinton Street, a line 100 feet southeasterly of Van Duzer Street, Grant Street, Van Duzer Street, a line 150 feet northwesterly of Hannah Street, a line midway between Van Duzer Street and Bay Street, and the southwesterly centerline prolongation of Minthorne Street; Borough of Staten Island, Community District 1, as shown on a diagram (for illustrative purposes only) dated May 22, 2017, and subject to the conditions of CEQR Declaration E-429.

#### **Chapter 6 Special Stapleton Waterfront District**

#### SPECIAL BULK REGULATIONS FOR SUBAREAS A, B AND C, THE ESPLANADE, PIER PLACE AND THE COVE