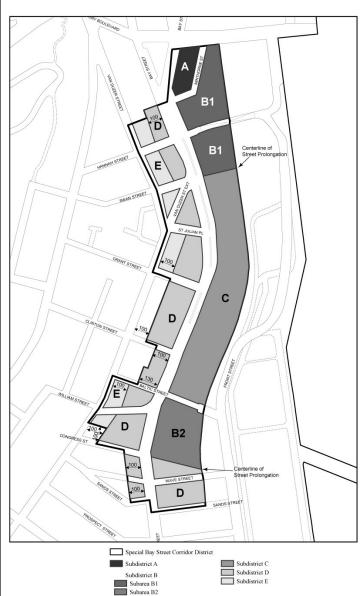

Map 1 - Special Bay Street Corridor District and Subdistricts

Map 2 - Location of Visual Corridors

#### 135-03 Subdistricts

In order to carry out the purposes and provisions of this Chapter, five subdistricts are established, as follows:

Subdistrict A

Subdistrict B

Subdistrict C

Subdistrict D

Subdistrict E

In Subdistrict B, subareas are established as follows:

Subarea B1

Subarea B2

The location and boundaries of these subdistricts are shown on Map 1 (Special Bay Street Corridor District and Subdistricts) in Appendix A of this Chapter.

# Map 1 – Special Bay Street Corridor District, Subdistricts and Subareas