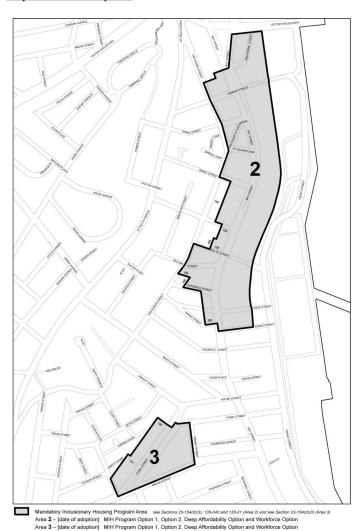

#### APPENDIX F

Inclusionary Housing Designated Areas and Mandatory Inclusionary Housing Areas

\* \* \*

| Zoning<br>Map | Community<br>District | Maps of<br>Inclusionary<br>Housing<br>Designated Areas | Maps of Mandatory<br>Inclusionary Housing<br>Areas |
|---------------|-----------------------|--------------------------------------------------------|----------------------------------------------------|
| 1d            | Bronx CD 7            | Map 1                                                  |                                                    |

\* \* \*

| 21c | Staten Island CD 1 |       | Map <u>s</u> 1 <u>, 2</u> |
|-----|--------------------|-------|---------------------------|
| 22a | Brooklyn CD 7      | Map 2 |                           |

#### STATEN ISLAND

**Staten Island Community District 1** 

\* \* \*

#### Map 2 - (date of adoption)

3 – [date of adoption] MIH Program Option 1, Option 2, Deep Affordability Option and Workforce Option

Portion of Community District 1, Staten Island