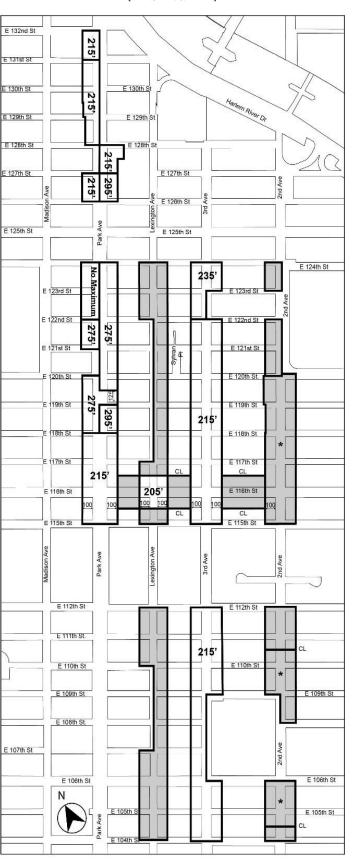

#### Special East Harlem Corridors District Plan

\* \* \*

Map 3: Maximum Height

[EXISTING MAP]

#### MAP 3. MAXIMUM HEIGHT

\* Subject to 138-23(b)(3)(ii)

Underlying Maximum Height Applies