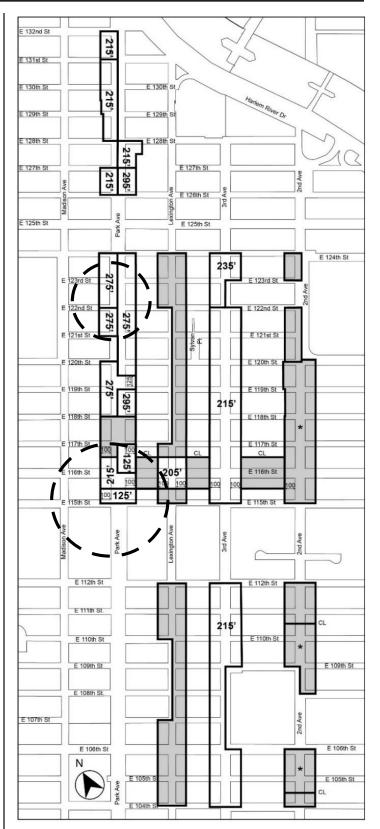

## EAST HARLEM DISTRICT PLAN

## EAST HARLEM DISTRICT PLAN

MAP 3. MAXIMUM HEIGHT

\* Subject to 138-23(b)(3)(ii)

Underlying Maximum Height Applies

The Subcommittee on Landmarks, Public Siting and Maritime Uses, will hold a public hearing on the following matters in the Council Committee Room, City Hall, New York, NY 10007, commencing at 1:00 P.M. on May 2, 2019: