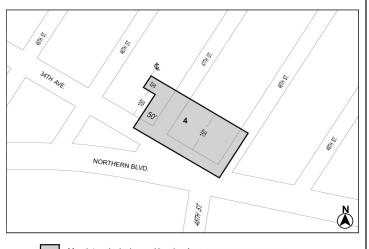

## BOROUGH OF QUEENS No. 3 38-01 23<sup>RD</sup> AVENUE REZONING

**CD** 1 C 180315 ZMQ **IN THE MATTER OF** an application submitted by 23rd Avenue Realty, pursuant to Sections 197-c and 201 of the New York City Charter, for an amendment of the Zoning Map, Section No. 9c:

- establishing within the existing R5B District, a C2-3 District, bounded by  $38^{\rm th}$  Street, a line 150 feet northeasterly of  $23^{\rm rd}$  Avenue, a line midway between  $38^{\rm th}$  Street and Steinway Street, and a line 100 feet northeasterly of  $23^{\rm rd}$  Avenue; and 1.
- establishing within the existing R5D District, a C2-3 District bounded by 38<sup>th</sup> Street, a line 100 feet northeasterly of 23<sup>rd</sup> Avenue, a line midway between 38<sup>th</sup> Street and Steinway Street, a line 150 feet northeasterly of 23<sup>rd</sup> Avenue, Steinway Street, and 223<sup>rd</sup> Avenue;

as shown on a diagram (for illustrative purposes only), dated February 11, 2019, and subject to the conditions of CEQR Declaration E-524.

Nos. 4 & 5 KISSENA CENTER REZONING No. 4

CD 7

C 190202 ZMQ IN THE MATTER OF an application submitted by Kimco Kissena Center LLC, pursuant to Sections 197-c and 201 of the New York City Charter, for an amendment of the Zoning Map, Section No. 10d,