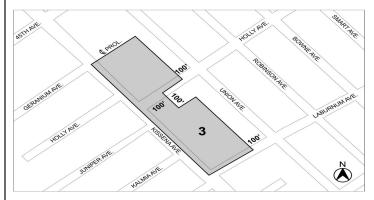

as shown on a diagram (for illustrative purposes only), dated February 11, 2019, and subject to the conditions of CEQR Declaration E-524.

Nos. 4 & 5 KISSENA CENTER REZONING No. 4

CD 7

C 190202 ZMQ IN THE MATTER OF an application submitted by Kimco Kissena Center LLC, pursuant to Sections 197-c and 201 of the New York City Charter, for an amendment of the Zoning Map, Section No. 10d,

- eliminating from within an existing R3-2 District, a C2-2 District, bounded by Holly Avenue, line 100 feet northeasterly of Kissena 1. Boulevard, Laburnum Avenue, and Kissena Boulevard;
- changing from an R3-2 District, to an R7A District, property  $\mathbf{2}$ bounded by the northeasterly centerline prolongation of Geranium Avenue, a line 100 feet southwesterly of Union Street, Holly

Avenue, a line 100 feet northeasterly of Kissena Boulevard, a line 100 feet southeasterly of Holly Avenue, a line 100 feet southwesterly of Union Street, Laburnum Avenue, and Kissena Boulevard; and

3. establishing within the proposed R7A District, a C2-3 District, bounded by Holly Avenue, a line 100 feet northeasterly of Kissena Boulevard, a line 100 feet southeasterly of Holly Avenue, a line 100 feet southwesterly of Union Street, Laburnum Avenue, and Kissena Boulevard.

as shown on a diagram (for illustrative purposes only), dated January 7, 2019, and subject to the conditions of CEQR Declaration E-514.

No. 5

N 190203 ZRQ

IN THE MATTER OF an application submitted by Kimco Kissena Center LLC, pursuant to Section 201 of the New York City Charter, for an amendment of the Zoning Resolution of the City of New York, modifying APPENDIX F, for the purpose of establishing a Mandatory Inclusionary Housing area.