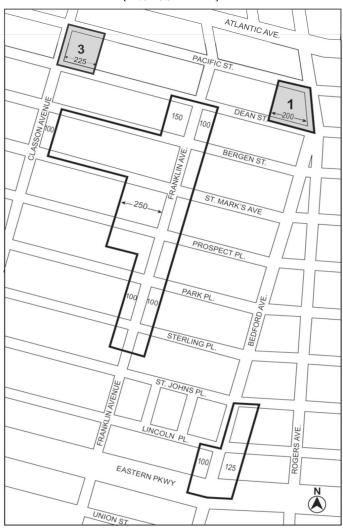

## 1050 PACIFIC STREET REZONING

## **BROOKLYN CB - 8**

C 160175 ZMK

Application submitted by 1050 Pacific LLC, pursuant to Sections 197c and 201 of the New York City Charter for an amendment of the Zoning Map, Section No. 16c by:

changing from an M1-1 District to an M1-4/R7A District property, bounded by Pacific Street, a line 225 feet

- southeasterly of Classon Avenue, Dean Street, and Classon Avenue; and,
- establishing a Special Mixed Use District (MX-20), bounded by Pacific Street, a line 225 feet southeasterly of Classon Avenue, Dean Street, and Classon Avenue;