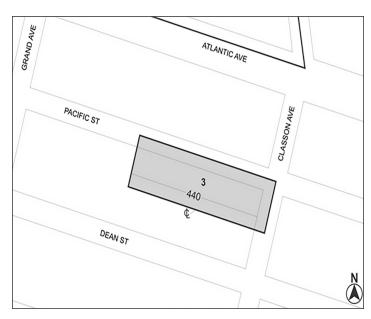

## 1010 PACIFIC STREET REZONING

#### **BROOKLYN CB - 8**

C 180042 ZMK

Application submitted by 1010 Pacific Street LLC, pursuant to Sections 197-c and 201 of the New York City Charter, for an amendment to the Zoning Map, Section No. 16c:

- changing from an M1-1 District to an R7D District property, bounded by Pacific Street, Classon Avenue, a line midway between Pacific Street and Dean Street, and a line 440 feet northwesterly of Classon Avenue; and
- establishing within the proposed R7D District a C2-4
  District, bounded by Pacific Street, Classon Avenue, a line
  midway between Pacific Street and Dean Street, and a line
  440 feet northwesterly of Classon Avenue;

as shown on a diagram (for illustrative purposes only) dated October 29, 2018, and subject to the conditions of CEQR Declaration E-503.