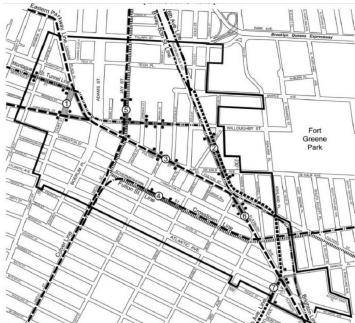

# Map 1. Special Downtown Brooklyn District and Subdistricts

[EXISTING MAP]

AA Atlantic Avenue Subdistrict

FM Fulton Mall Subdistrict

70% of the Area of the Ground Floor Street Wall to be Glazed

Subdistricts

---- Retail Continuity Required

# THE CITY RECORD

Fort

Greene Park

Fort Greene Park

- --- Street Wall Continuity Required
- Street Wall Continuity Required, subject to the requirements of the Atlantic Avenue Subdistrict or Fulton Mall Subdistrict

Street Wall Continuity and Sidewalk Widening Required

Special Downtown Brooklyn District

--- Curb Cut Prohibition

Curb Cut Prohibitions, subject to the requirements of the Atlantic Avenue Subdistrict or Fulton Mall Subdistrict

[PROPOSED MAP] Fort Greene Park

Special Downtown Brooklyn District

Schermerhorn Street Height Limitation Area: Height Restriction of 210 Feet

B Schermerhorn Street Height Limitation Area: Height Restriction of 140 Feet

© Schermerhorn Street Height Limitation Area: Height Restriction of 250 Feet

Flatbush Avenue Extension Height Limitation Area: Height Restriction of 400 Feet

Map 7. Subway Station Improvement Areas [EXISTING MAP]

- Special Downtown Brooklyn District
- Subway Station
- Subway Entrance ① Court St.-Borough Hall Station
- 2 DeKalb Ave. Station
- ③ Hoyt St. Station
- ④ Hoyt-Schermerhorn Streets Station
- S Jay St.-Borough Hall-Lawrence St. Station
- ⑥ Nevins St. Station
- Atlantic Ave. Pacific St. Station

- 6th Ave. Line
- -Broadway-60th St. Line
- +++++ Ave. Line
- Brighton Line
- Crosstown Line
- Culver Line
- Fulton St. Line
- ---- Montague St. Tunnel Line
- ---- Eastern Parkway Line

- C Schermerhorn Street Height Limitation Area: Height Restriction of 250 Feet
  - Flatbush Avenue Extension Height Limitation Area: Height Restriction of 400 Feet

Schermerhorn Street Height Limitation Area: Height Restriction of 210 Feet

B Schermerhorn Street Height Limitation Area: Height Restriction of 140 Feet

Special Downtown Brooklyn District

1753