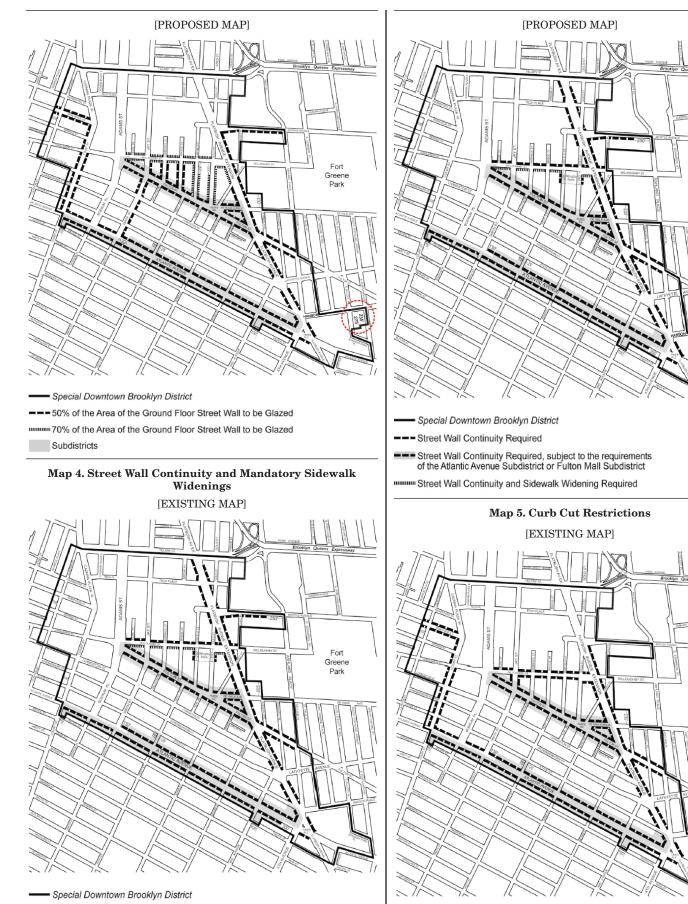

# THE CITY RECORD

Fort

Greene Park

Fort Greene Park

- --- Street Wall Continuity Required
- Street Wall Continuity Required, subject to the requirements of the Atlantic Avenue Subdistrict or Fulton Mall Subdistrict

Street Wall Continuity and Sidewalk Widening Required

Special Downtown Brooklyn District

--- Curb Cut Prohibition

Curb Cut Prohibitions, subject to the requirements of the Atlantic Avenue Subdistrict or Fulton Mall Subdistrict