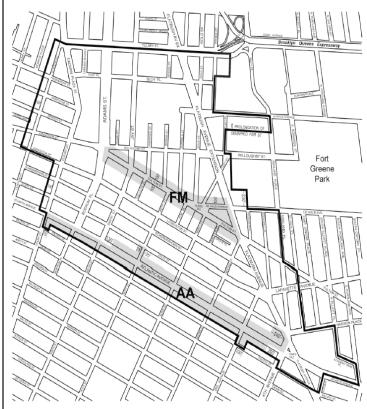

# Map 1. Special Downtown Brooklyn District and Subdistricts

[EXISTING MAP]

AA Atlantic Avenue Subdistrict

FM Fulton Mall Subdistrict

70% of the Area of the Ground Floor Street Wall to be Glazed

Subdistricts

---- Retail Continuity Required