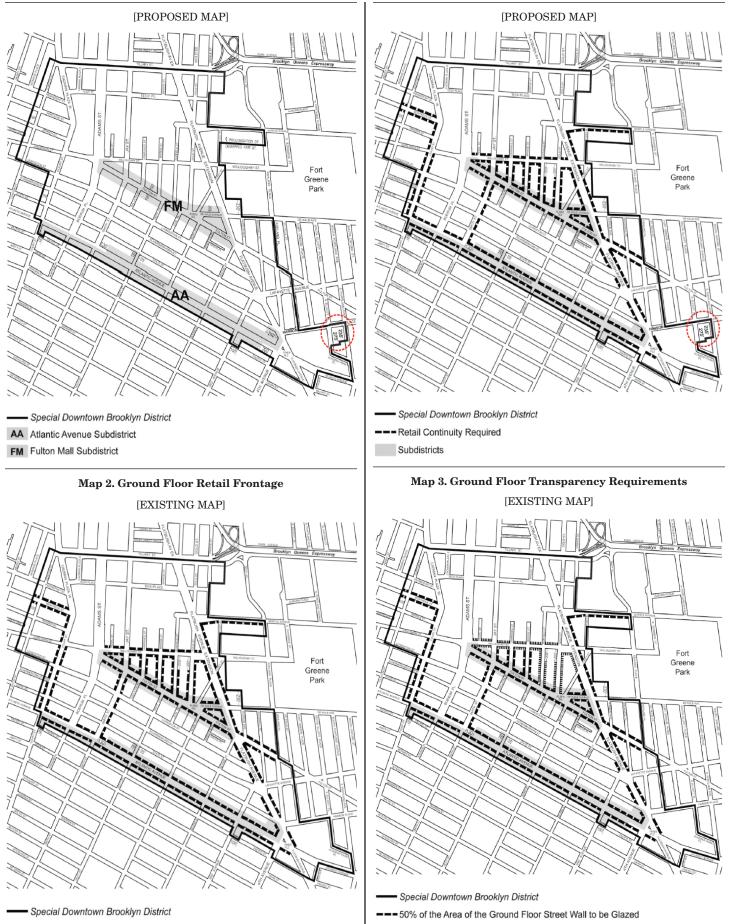

# Map 1. Special Downtown Brooklyn District and Subdistricts

[EXISTING MAP]

AA Atlantic Avenue Subdistrict

FM Fulton Mall Subdistrict

70% of the Area of the Ground Floor Street Wall to be Glazed

Subdistricts

---- Retail Continuity Required

# THE CITY RECORD

Fort

Greene Park

Fort Greene Park

- --- Street Wall Continuity Required
- Street Wall Continuity Required, subject to the requirements of the Atlantic Avenue Subdistrict or Fulton Mall Subdistrict