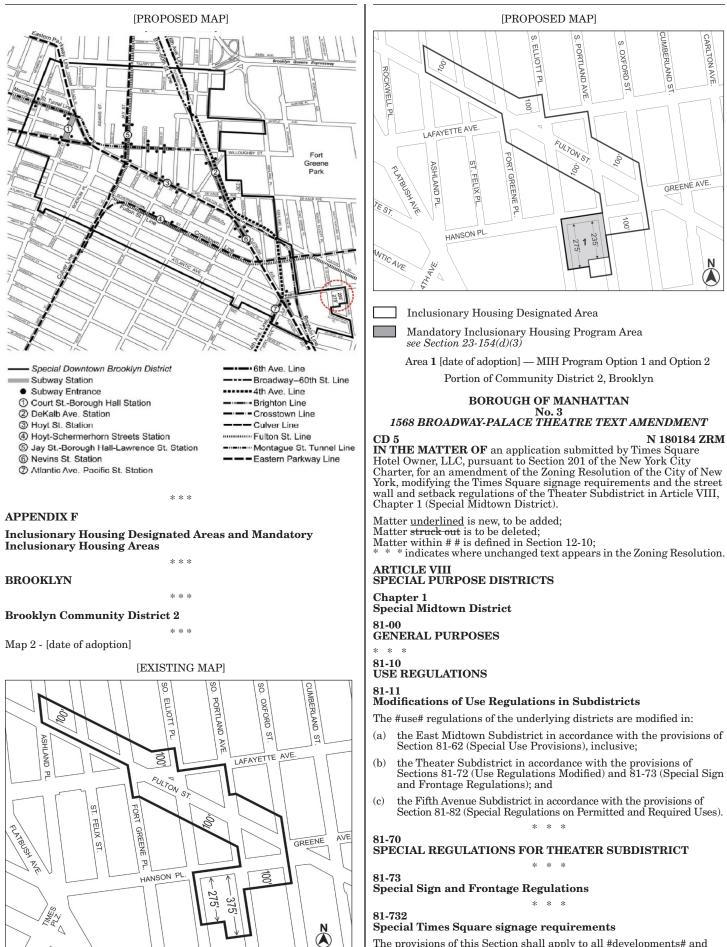

## BOROUGH OF BROOKLYN Nos. 1 & 2 142-150 SOUTH PORTLAND AVENUE REZONING No. 1

### **CD 2**

C 180096 ZMK

**IN THE MATTER OF** an application submitted by South Portland LLC, pursuant to Sections 197-c and 201 of the New York City Charter for the amendment of the Zoning Map, Section No. 16c:

- changing from an R7A District to an R8A District property bounded by South Elliott Place, Hanson Place, South Portland Avenue, a line 235 feet southerly of Hanson Place, a line midway between South Portland Avenue and South Elliott Place, a line 275 feet southerly of Hanson Place; and
- 2. establishing a Special Downtown Brooklyn District on property bounded by South Elliott Place, Hanson Place, South Portland Avenue, a line 235 feet southerly of Hanson Place, a line midway between South Portland Avenue and South Elliott Place, a line 275 feet southerly of Hanson Place; and
- establishing a C2-4 district on property bounded by South Elliott Place, Hanson Place, South Portland Avenue and a line 100 feet southerly of Hanson Place;

as shown on a diagram (for illustrative purposes only) dated January 2, 2018, and subject to the conditions of CEQR Declaration E-460.

#### **CD 2**

N 180097 ZRK

**IN THE MATTER OF** an application submitted by South Portland, LLC, pursuant to Section 201 of the New York City Charter, for an amendment of the Zoning Resolution of the City of New York, for the purpose of eliminating a portion of an Inclusionary Housing designated area to establish a Mandatory Inclusionary Housing area, and to extend the Special Downtown Brooklyn District, modifying Article X, Chapter 1, and related Sections.

## ARTICLE X

SPECIAL PURPOSE DISTRICTS

Chapter 1 Special Downtown Brooklyn District

\* \*

101-20 SPECIAL BULK REGULATIONS

## Special Height and Setback Regulations

The height of all #buildings or other structures# shall be measured from the #base plane#. The provisions of Section 101-221 (Permitted Obstructions) shall apply to all #buildings# within the #Special Downtown Brooklyn District#.

\*

In R7-1, C5-4, C6-1 and C6-4 Districts, except C6-1A Districts, the underlying height and setback regulations shall not apply. In lieu thereof, all #buildings or other structures# shall comply with the provisions of Section 101-222 (Standard height and setback regulations) or, as an option where applicable, Section 101-223 (Tower regulations). #Buildings or other structures# within the Flatbush Avenue Extension and Schermerhorn Street Height Limitation Areas shall comply with the provisions of Section 101-30 (SPECIAL PROVISIONS WITHIN HEIGHT LIMITATION AREAS). However, the underlying height and setback regulations shall apply to any #Quality Housing building#, except that Quality Housing height and setback regulations shall not be applicable within any R7-1 District mapped within a C2-4 District.

In R8A Districts between Hanson Place and Academy Park Place, no #building or other structure# or any portion of a #building or other structure# that fronts on South Portland Avenue shall exceed a height of 95 feet if located within 25 feet of an R7A District.