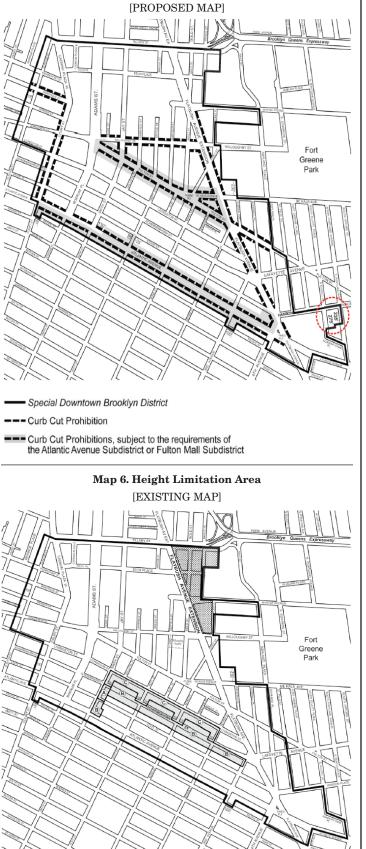

[PROPOSED MAP] Fort Greene Park

Special Downtown Brooklyn District

Schermerhorn Street Height Limitation Area: Height Restriction of 210 Feet

B Schermerhorn Street Height Limitation Area: Height Restriction of 140 Feet

© Schermerhorn Street Height Limitation Area: Height Restriction of 250 Feet

Flatbush Avenue Extension Height Limitation Area: Height Restriction of 400 Feet

Map 7. Subway Station Improvement Areas [EXISTING MAP]

- Special Downtown Brooklyn District
- Subway Station
- Subway Entrance ① Court St.-Borough Hall Station
- 2 DeKalb Ave. Station
- ③ Hoyt St. Station
- ④ Hoyt-Schermerhorn Streets Station
- S Jay St.-Borough Hall-Lawrence St. Station
- ⑥ Nevins St. Station
- Atlantic Ave. Pacific St. Station

- 6th Ave. Line
- -Broadway-60th St. Line
- +++++ Ave. Line
- Brighton Line
- Crosstown Line
- Culver Line
- Fulton St. Line
- ---- Montague St. Tunnel Line
- ---- Eastern Parkway Line

- C Schermerhorn Street Height Limitation Area: Height Restriction of 250 Feet
  - Flatbush Avenue Extension Height Limitation Area: Height Restriction of 400 Feet

Schermerhorn Street Height Limitation Area: Height Restriction of 210 Feet

B Schermerhorn Street Height Limitation Area: Height Restriction of 140 Feet

Special Downtown Brooklyn District

1753