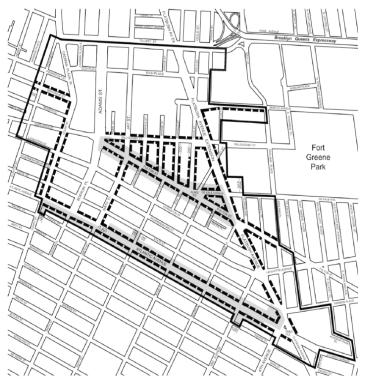

Map 4. Street Wall Continuity and Mandatory Sidewalk Widenings

[EXISTING MAP]

- Special Downtown Brooklyn District
- --- Street Wall Continuity Required
- Street Wall Continuity Required, subject to the requirements of the Atlantic Avenue Subdistrict or Fulton Mall Subdistrict
- Street Wall Continuity and Sidewalk Widening Required

- ----- Special Downtown Brooklyn District
- --- Street Wall Continuity Required
- Street Wall Continuity Required, subject to the requirements of the Atlantic Avenue Subdistrict or Fulton Mall Subdistrict
- Street Wall Continuity and Sidewalk Widening Required