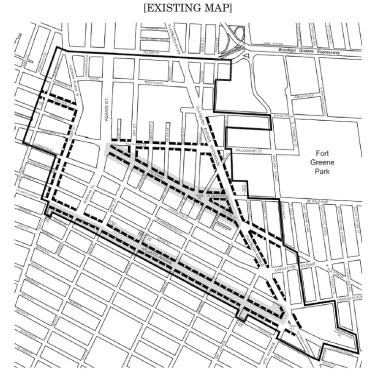

Map 2. Ground Floor Retail Frontage

[EXISTING MAP]

Special Downtown Brooklyn District

Retail Continuity Required

Subdistricts

Map 3. Ground Floor Transparency Requirements

- ----- Special Downtown Brooklyn District
- === 50% of the Area of the Ground Floor Street Wall to be Glazed
- 70% of the Area of the Ground Floor Street Wall to be Glazed
  - Subdistricts