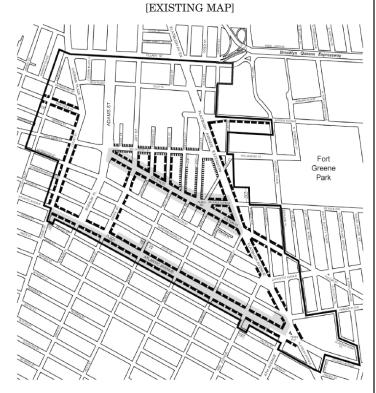

Map 2. Ground Floor Retail Frontage

[EXISTING MAP]

Special Downtown Brooklyn District

Retail Continuity Required

Subdistricts

Map 3. Ground Floor Transparency Requirements

- ----- Special Downtown Brooklyn District
- === 50% of the Area of the Ground Floor Street Wall to be Glazed
- 70% of the Area of the Ground Floor Street Wall to be Glazed
  - Subdistricts