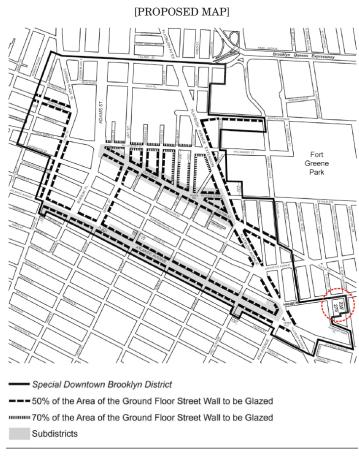

Map 2. Ground Floor Retail Frontage

[EXISTING MAP]

Special Downtown Brooklyn District

Retail Continuity Required

Subdistricts

Map 3. Ground Floor Transparency Requirements

- ----- Special Downtown Brooklyn District
- === 50% of the Area of the Ground Floor Street Wall to be Glazed
- 70% of the Area of the Ground Floor Street Wall to be Glazed
  - Subdistricts