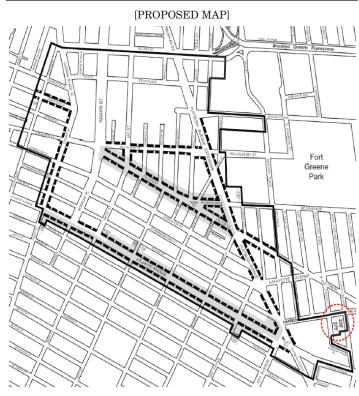

Map 4. Street Wall Continuity and Mandatory Sidewalk Widenings

[EXISTING MAP]

- Special Downtown Brooklyn District
- --- Street Wall Continuity Required
- Street Wall Continuity Required, subject to the requirements of the Atlantic Avenue Subdistrict or Fulton Mall Subdistrict
- Street Wall Continuity and Sidewalk Widening Required

- ----- Special Downtown Brooklyn District
- --- Street Wall Continuity Required
- Street Wall Continuity Required, subject to the requirements of the Atlantic Avenue Subdistrict or Fulton Mall Subdistrict
- Street Wall Continuity and Sidewalk Widening Required