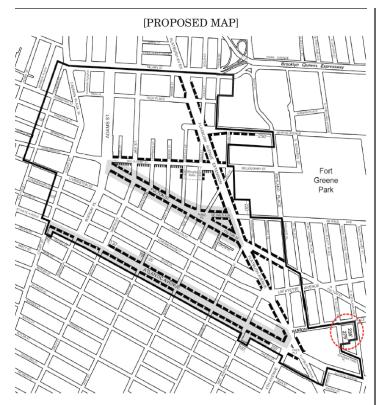

Map 4. Street Wall Continuity and Mandatory Sidewalk Widenings

[EXISTING MAP]

- Special Downtown Brooklyn District
- --- Street Wall Continuity Required
- Street Wall Continuity Required, subject to the requirements of the Atlantic Avenue Subdistrict or Fulton Mall Subdistrict
- Street Wall Continuity and Sidewalk Widening Required

- ----- Special Downtown Brooklyn District
- --- Street Wall Continuity Required
- Street Wall Continuity Required, subject to the requirements of the Atlantic Avenue Subdistrict or Fulton Mall Subdistrict
- Street Wall Continuity and Sidewalk Widening Required