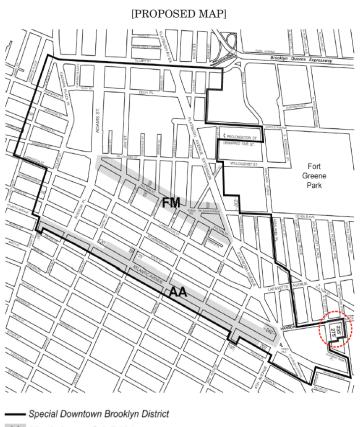

Map 2. Ground Floor Retail Frontage

[EXISTING MAP]

Special Downtown Brooklyn District

Retail Continuity Required

Subdistricts

Map 3. Ground Floor Transparency Requirements

- ----- Special Downtown Brooklyn District
- === 50% of the Area of the Ground Floor Street Wall to be Glazed
- 70% of the Area of the Ground Floor Street Wall to be Glazed
  - Subdistricts