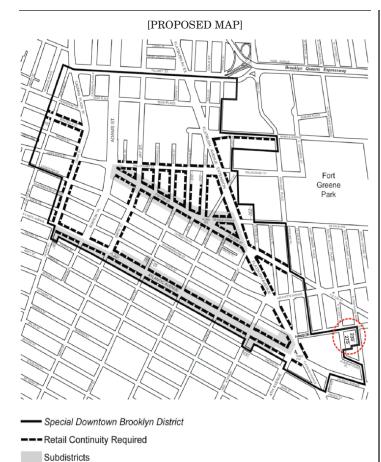

Map 2. Ground Floor Retail Frontage

[EXISTING MAP]

Special Downtown Brooklyn District

Retail Continuity Required

Subdistricts

Map 3. Ground Floor Transparency Requirements

- ----- Special Downtown Brooklyn District
- === 50% of the Area of the Ground Floor Street Wall to be Glazed
- 70% of the Area of the Ground Floor Street Wall to be Glazed
  - Subdistricts