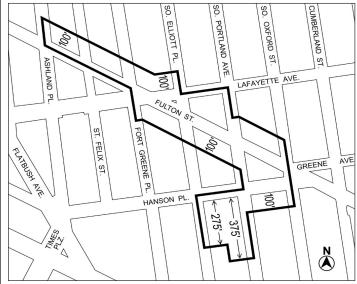

#### BOROUGH OF BROOKLYN Nos. 1 & 2 142-150 SOUTH PORTLAND AVENUE REZONING No. 1

C 180096 ZMK IN THE MATTER OF an application submitted by South Portland LLC, pursuant to Sections 197-c and 201 of the New York City Charter for the amendment of the Zoning Map, Section No. 16c:

- changing from an R7A District to an R8A District property bounded by South Elliott Place, Hanson Place, South Portland Avenue, a line 235 feet southerly of Hanson Place, a line midway between South Portland Avenue and South Elliott Place, a line 275 feet southerly of Hanson Place; and
- establishing a Special Downtown Brooklyn District on property bounded by South Elliott Place, Hanson Place, South Portland Avenue, a line 235 feet southerly of Hanson Place, a line midway between South Portland Avenue and South Elliott Place, a line 275 feet southerly of Hanson Place;
- establishing a C2-4 district on property bounded by South Elliott Place, Hanson Place, South Portland Avenue and a line 100 feet southerly of Hanson Place;

as shown on a diagram (for illustrative purposes only) dated January 2, 2018, and subject to the conditions of CEQR Declaration E-460.

No. 2

N 180097 ZRK

IN THE MATTER OF an application submitted by South Portland, LLC, pursuant to Section 201 of the New York City Charter, for an amendment of the Zoning Resolution of the City of New York, for the purpose of eliminating a portion of an Inclusionary Housing designated area to establish a Mandatory Inclusionary Housing area, and to extend the Special Downtown Brooklyn District, modifying Article X, Chapter 1, and related Sections.