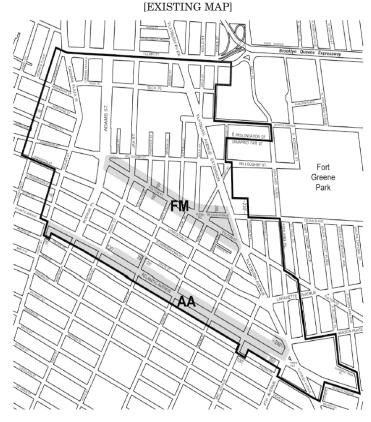

## Map 1. Special Downtown Brooklyn District and Subdistricts

Special Downtown Brooklyn District

AA Atlantic Avenue Subdistrict

FM Fulton Mall Subdistrict

AA Atlantic Avenue Subdistrict

FM Fulton Mall Subdistrict

Map 2. Ground Floor Retail Frontage

[EXISTING MAP]

Special Downtown Brooklyn District

Retail Continuity Required

Subdistricts

Map 3. Ground Floor Transparency Requirements

- ----- Special Downtown Brooklyn District
- === 50% of the Area of the Ground Floor Street Wall to be Glazed
- 70% of the Area of the Ground Floor Street Wall to be Glazed
  - Subdistricts