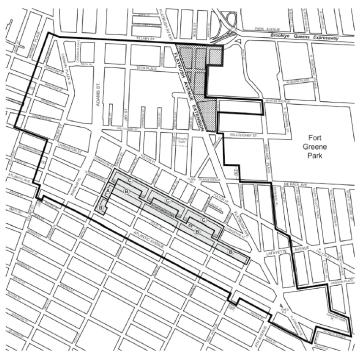

**Inclusionary Housing Designated Areas and Mandatory Inclusionary Housing Areas** 

BROOKLYN

**Brooklyn Community District 2** 

Map 2 - [date of adoption]

[EXISTING MAP]