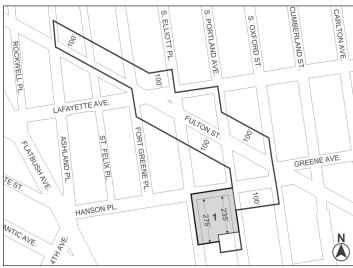

In R8A Districts between Hanson Place and Academy Park Place, no #building or other structure# or any portion of a #building or other structure# that fronts on South Portland Avenue shall exceed a height of 95 feet if located within 25 feet of an R7A District.