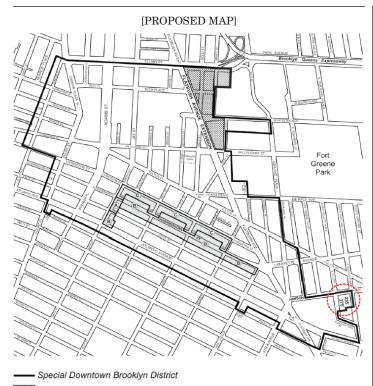

## [PROPOSED MAP]

Inclusionary Housing Designated Area

Mandatory Inclusionary Housing Program Area see Section 23-154(d)(3)

Area 1 [date of adoption] — MIH Program Option 1 and Option 2 Portion of Community District 2, Brooklyn