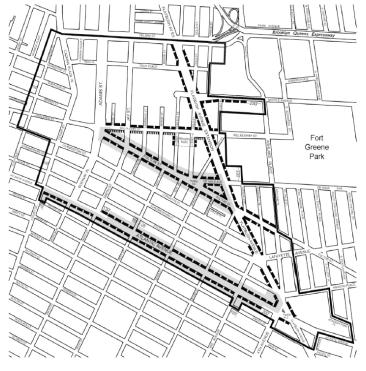

Map 4. Street Wall Continuity and Mandatory Sidewalk Widenings

[EXISTING MAP]

- Special Downtown Brooklyn District
- --- Street Wall Continuity Required
- Street Wall Continuity Required, subject to the requirements of the Atlantic Avenue Subdistrict or Fulton Mall Subdistrict
- Street Wall Continuity and Sidewalk Widening Required

- ----- Special Downtown Brooklyn District
- --- Street Wall Continuity Required
- Street Wall Continuity Required, subject to the requirements of the Atlantic Avenue Subdistrict or Fulton Mall Subdistrict
- Street Wall Continuity and Sidewalk Widening Required