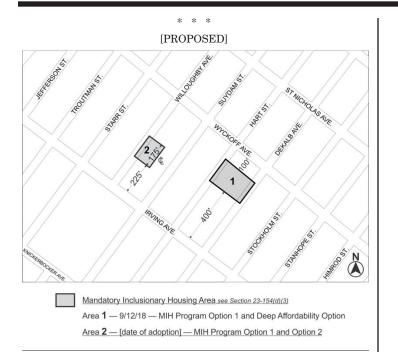

#### APPENDIX F

INCLUSIONARY HOUSING DESIGNATED AREAS AND MANDATORY INCLUSIONARY HOUSING AREAS

BROOKLYN

Brooklyn Community District 4

\*

Map 1 - (9/12/18) [date of adoption]

[EXISTING]

\*

Mandatory Inclusionary Housing Program Area see Section 23-154(d)(3) Area 1 - 9/12/18 MIH Program Option 1 and Deep Affordability Option