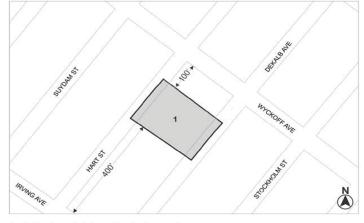

#### SUYDAM STREET REZONING **BROOKLYN CB - 4**

C 200344 ZMK

Application submitted by Suydam, Inc. and 3210 Willoughby LLC pursuant to Sections 197-c and 201 of the New York City Charter for an amendment of the Zoning Map, Section No. 13b:

- 1. changing from an M1-1 District to an R6 District property bounded by Willoughby Avenue; a line 225 feet northeasterly of Irving Avenue, Suydam Street, and a line 200 feet northeasterly of Irving Avenue;
- 2. changing from an M1-1 District to an M1-5 District property bounded by a line midway between Willoughby Avenue and Suydam Street, a line 400 feet northeasterly of Irving Avenue, Suydam Street and a line 225 feet northeasterly of Irving Avenue;
- 3. changing from an M1-1 District to an M1-5/R7D District property bounded by Willoughby Avenue, a line 400 feet northeasterly of Irving Avenue, a line midway between Willoughby and Suydam Street, and a line 225 northeasterly of Irving Street; and
- establishing a Special Mixed Use District (MX-21) bounded by Willoughby Avenue, a line 400 feet northeasterly of Irving Avenue, a line midway between Willoughby and Suydam Street, and a line 225 northeasterly of Irving Street;

as shown on a diagram (for illustrative purposes only) dated November 2, 2020, and subject to the of CEQR Declaration E-583.