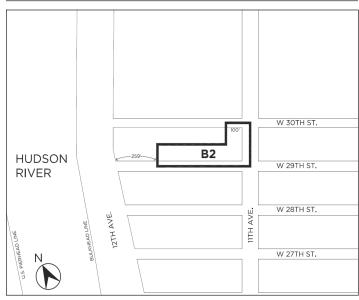

### Nos. 9-13 606 WEST 30<sup>TH</sup> STREET - LALEZARIAN No. 9

CD 4 C 180150 ZMM

**IN THE MATTER OF** an application submitted by West 30<sup>th</sup> Street LLC, pursuant to Sections 197-c and 201 of the New York City Charter for the amendment of the Zoning Map, Section No. 8b:

 changing from an M2-3 District to a C6-4X District property bounded by West 30<sup>th</sup> Street, a line 100 feet westerly of Eleventh Avenue, a line midway between West 29<sup>th</sup> Street and West 30<sup>th</sup> Street, and a line 525 feet easterly of Twelfth Avenue, and

- 2. establishing a Special Hudson River Park District bounded by:
  - a. West 30<sup>th</sup> Street, a line 100 feet westerly of Eleventh Avenue, a line midway between West 29<sup>th</sup> Street and West 30<sup>th</sup> Street, and a line 525 feet easterly of Twelfth Avenue; and
  - a line perpendicular to the U.S. Bulkhead Line distant 71 feet northerly (as measured along the U.S. Bulkhead Line) from the point of intersection of the westerly prolongation of the northerly street line of West 21<sup>st</sup> Street and the U.S. Bulkhead Line;
    - ii. the U.S. Pierhead Line,
    - iii. a line 1125 feet southerly of the first named course; and
    - iv. a line 78 feet easterly of the U.S. Bulkhead Line;

### \* \* \* No. 12

**CD 4** C 180152 ZSM IN THE MATTER OF an application submitted by West 30th Street LLC, pursuant to Sections 197-c and 201 of the New York City Charter for the grant of a special permit, pursuant to Section 89-21\* of the Zoning Resolution to allow the distribution of 29,625 square feet of floor area from a granting site (B1\*, Block 662, Lots 11, 16 & 19) to a receiving site (B2\*, Block 675, Lot 39), to modify the height and setback requirements and tower lot coverage requirements of Section 35-65 (Height and Setback Requirements for Quality Housing Buildings) and Section 23-60 (Height and Setback Regulations), and to modify the rear yard requirements of Section 33-26 (Minimum Required Rear Yards), in connection with a proposed mixed use development on property, located at 606-616 West 30th Street (Block 675, Lot 39), in a C6-4X\*\* District, within the Special Hudson River Park District (HRP)\*\*.