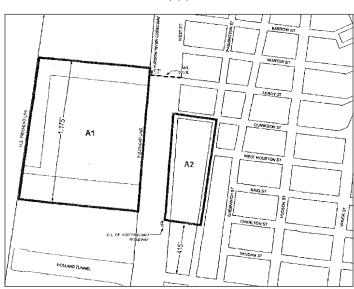

### Granting site

Within the #Special Hudson River Park District#, the a "granting site" is a #zoning lot#, or a portion of a #zoning lot#, within the areas identified as "A1" and "B1" on the maps in the Appendix to this Chapter, upon which development is regulated by contract, lease, covenant, declaration or otherwise to assure compliance with the purposes of this Special District and from which #floor area# may be transferred. A #granting site# may only transfer #floor area# to a #receiving site# that shares the same letter designation. For example, #granting site# "A1" may transfer #floor area# to #receiving site# "A2," but not to #receiving site# "B2."

### Receiving site

Within the #Special Hudson River Park District#, the <u>a</u> "receiving site" is a #zoning lot#, within the areas identified as "A2" <u>or "B2"</u> on the maps in the Appendix to this Chapter, to which #floor area# of the <u>a</u> #granting site# may be transferred.

### Special Hudson River Park District Plan

Map 1. Transfer of Floor Area - Granting and Receiving Sites  $\underline{\text{within}}$  Areas AI and A2

#Special Hudson River Park District#

Area within which a #granting site# may be located

A2 Area within which a #receiving site# may be located

Map 2. Transfer of Floor Area - Granting and Receiving Sites within Areas B1 and B2

Bl Area within which a #granting site# may be located

B2 Area within which a #receiving site# may be located