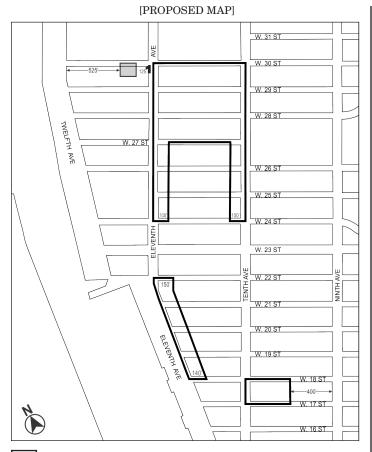

### Nos. 9-13 606 WEST 30<sup>TH</sup> STREET - LALEZARIAN No. 9

CD 4 C 180150 ZMM

**IN THE MATTER OF** an application submitted by West 30<sup>th</sup> Street LLC, pursuant to Sections 197-c and 201 of the New York City Charter for the amendment of the Zoning Map, Section No. 8b:

 changing from an M2-3 District to a C6-4X District property bounded by West 30<sup>th</sup> Street, a line 100 feet westerly of Eleventh Avenue, a line midway between West 29<sup>th</sup> Street and West 30<sup>th</sup> Street, and a line 525 feet easterly of Twelfth Avenue, and

- 2. establishing a Special Hudson River Park District bounded by:
  - a. West 30<sup>th</sup> Street, a line 100 feet westerly of Eleventh Avenue, a line midway between West 29<sup>th</sup> Street and West 30<sup>th</sup> Street, and a line 525 feet easterly of Twelfth Avenue; and
  - a line perpendicular to the U.S. Bulkhead Line distant 71 feet northerly (as measured along the U.S. Bulkhead Line) from the point of intersection of the westerly prolongation of the northerly street line of West 21<sup>st</sup> Street and the U.S. Bulkhead Line;
    - ii. the U.S. Pierhead Line,
    - iii. a line 1125 feet southerly of the first named course; and
    - iv. a line 78 feet easterly of the U.S. Bulkhead Line;

as shown on a diagram (for illustrative purposes only) dated November 27, 2017, and subject to the conditions of the CEQR Declaration E-455.

Resolution for adoption scheduling March 14, 2018 for a public hearing.