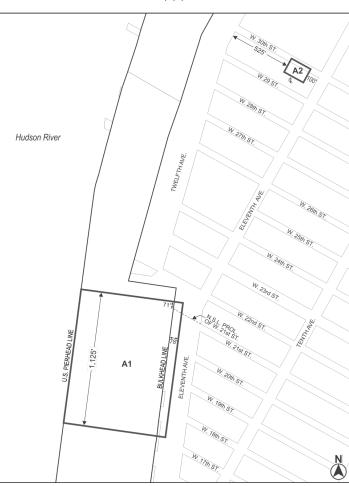

### Granting site

Within the #Special Hudson River Park District#, the a "granting site" is a #zoning lot#, or a portion of a #zoning lot#, within the areas identified as "A1" and "B1" on the maps in the Appendix to this Chapter, upon which development is regulated by contract, lease, covenant, declaration or otherwise to assure compliance with the purposes of this Special District and from which #floor area# may be transferred. A #granting site# may only transfer #floor area# to a #receiving site# that shares the same letter designation. For example, #granting site# "A1" may transfer #floor area# to #receiving site# "A2," but not to #receiving site# "B2."

### Receiving site

Within the #Special Hudson River Park District#, the <u>a</u> "receiving site" is a #zoning lot#, within the areas identified as "A2" <u>or "B2"</u> on the maps in the Appendix to this Chapter, to which #floor area# of the <u>a</u> #granting site# may be transferred.

### Special Hudson River Park District Plan

Map 1. Transfer of Floor Area - Granting and Receiving Sites  $\underline{\text{within}}$  Areas AI and A2

#Special Hudson River Park District#

Area within which a #granting site# may be located

A2 Area within which a #receiving site# may be located

Map 2. Transfer of Floor Area - Granting and Receiving Sites within Areas B1 and B2

Bl Area within which a #granting site# may be located

B2 Area within which a #receiving site# may be located