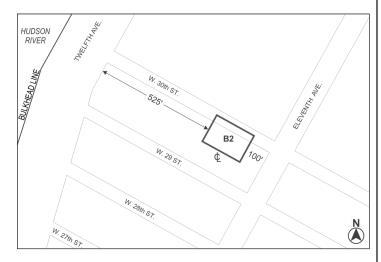

### Nos. 9-13 606 WEST 30<sup>TH</sup> STREET - LALEZARIAN No. 9

CD 4 C 180150 ZMM

**IN THE MATTER OF** an application submitted by West 30<sup>th</sup> Street LLC, pursuant to Sections 197-c and 201 of the New York City Charter for the amendment of the Zoning Map, Section No. 8b:

 changing from an M2-3 District to a C6-4X District property bounded by West 30<sup>th</sup> Street, a line 100 feet westerly of Eleventh Avenue, a line midway between West 29<sup>th</sup> Street and West 30<sup>th</sup> Street, and a line 525 feet easterly of Twelfth Avenue, and

- 2. establishing a Special Hudson River Park District bounded by:
  - a. West 30<sup>th</sup> Street, a line 100 feet westerly of Eleventh Avenue, a line midway between West 29<sup>th</sup> Street and West 30<sup>th</sup> Street, and a line 525 feet easterly of Twelfth Avenue; and
  - a line perpendicular to the U.S. Bulkhead Line distant 71 feet northerly (as measured along the U.S. Bulkhead Line) from the point of intersection of the westerly prolongation of the northerly street line of West 21<sup>st</sup> Street and the U.S. Bulkhead Line;
    - ii. the U.S. Pierhead Line,
    - iii. a line 1125 feet southerly of the first named course; and
    - iv. a line 78 feet easterly of the U.S. Bulkhead Line;

as shown on a diagram (for illustrative purposes only) dated November 27, 2017, and subject to the conditions of the CEQR Declaration E-455.

Resolution for adoption scheduling March 14, 2018 for a public hearing.