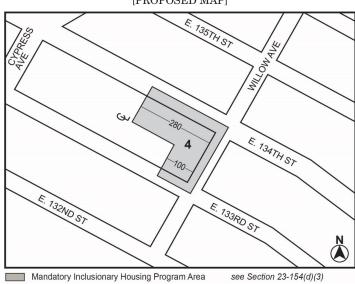

### BOROUGH OF THE BRONX Nos. 1 & 2 WILLOW AVENUE REZONING No. 1

CD 1 C 180088 ZMX IN THE MATTER OF an application submitted by Markland 745 LLC, pursuant to Sections 197-c and 201 of the New York City Charter for the amendment of the Zoning Map, Section No. 6b:

- 1. changing from an M1-2 District to an M1-2/R6A District property bounded by a line 280 feet northwesterly of Willow Avenue, East 134th Street, a line 100 feet northwesterly of Willow Avenue, and a line 100 feet northeasterly of East 133rd Street;
- changing from an M1-2 District to an M1-4/R7D District property bounded by a line 100 feet northwesterly of Willow Avenue, East 134th Street, Willow Avenue, East 133rd Street, a line 80 feet northwesterly of Willow Avenue, and a line 100 feet northeasterly of East 133rd Street;
- 3. changing from an M1-2/R6A District to an M1-4/R7D District property bounded by a line 100 feet northwesterly of Willow Avenue, a line 100 feet northeasterly of East 133rd Street, a line 80 feet northwesterly of Willow Avenue, and East 133rd Street; and
- establishing a Special Mixed Use District (MX-1) bounded by a line 280 feet northwesterly of Willow Avenue, East 134th Street, Willow Avenue, East 133rd Street, a line 80 feet northwesterly of Willow Avenue, and a line 100 feet northeasterly of East 133rd Street:

as shown on a diagram (for illustrative purposes only) dated November 27, 2017, and subject to the conditions of the CEQR Declaration E-454.

### [PROPOSED MAP]

Portion of Community District 1, The Bronx

Area 4 - [date of adoption] MIH Program Option 1

Resolution for adoption scheduling March 14, 2018 for a public hearing.