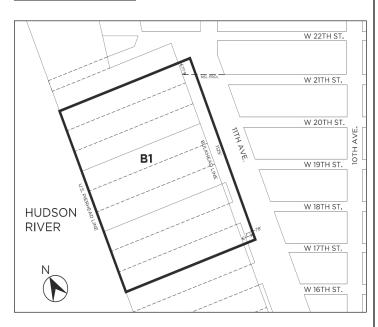

\* \* \* No. 7

C 180129 ZSM IN THE MATTER OF an application submitted by DD West 29th LLC, pursuant to Sections 197-c and 201 of the New York City Charter for the grant of a special permit, pursuant to Section 89-21\* of the Zoning Resolution to allow the distribution of 123,437.5 square feet of floor area from granting site (B1\* Block 662, Lots 11, 16, 19) to a receiving site (B2\* Block 675, Lots 12, 29, and 36), and to modify the height and setback requirements and tower lot coverage requirements of Section 35-65 (Height and Setback Requirements for Quality Housing Buildings) and Section 23-60 (Height and Setback Regulations), in connection with a proposed mixed used development on property located at 601-613 West 29th Street (Block 675, Lots 11, 16, and 19) in a C6-4X\*\* District, within the Special Hudson River Park District

### Special Hudson River Park District Plan

Transfer of Floor Area - Granting and Receiving Sites

\* \* \*

#Special Hudson River Park District#

B1 #Granting Site#

B2 #Receiving Site#

APPENDIX F

### Special Hudson River Park District Plan

Transfer of Floor Area - Granting and Receiving Sites

#Special Hudson River Park District#

B1 #Granting Site#

B2 #Receiving Site#