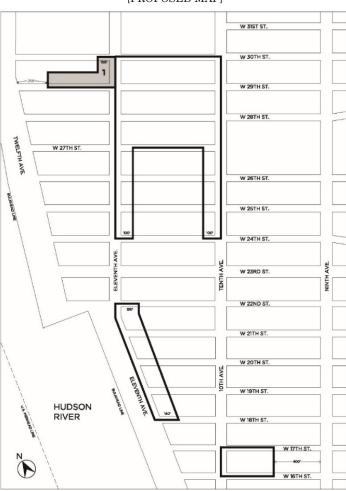

### Nos. 4-8 601 WEST 29TH STREET - DOUGLASTON No. 4

CD 4 C 180127 ZMM IN THE MATTER OF an application submitted by DD West 29<sup>th</sup> LLC, pursuant to Sections 197-c and 201 of the New York City Charter for the amendment of the Zoning Map, Section No. 8b:

- changing from an M2-3 District to a C6-4X District property bounded by West 30th Street, Eleventh Avenue, West 29<sup>th</sup> Street, a line perpendicular to the northerly street line of West 29<sup>th</sup> Street distant 260 feet easterly (as measured along the street line) from the point of intersection of the northerly street line of West 29<sup>th</sup> Street and the easterly street line of Twelfth Avenue, a line midway between West 30<sup>th</sup> Street and West 29<sup>th</sup> Street, and a line a line 100 feet westerly of Eleventh Avenue; and
- 2. establishing a Special Hudson River Park District (HRP) bounded by:
  - a. West 30th Street, Eleventh Avenue, West 29<sup>th</sup> Street, a line perpendicular to the northerly street line of West 29<sup>th</sup> Street distant 260 feet easterly (as measured along the street line) from the point of intersection of the northerly street line of West 29<sup>th</sup> Street and the easterly street line of Twelfth Avenue, a line midway between West 30<sup>th</sup> Street and West 29<sup>th</sup> Street, and a line 100 feet westerly of Eleventh Avenue; and
  - a line perpendicular to the U.S. Bulkhead Line distant 71 feet northerly (as measured along the U.S. Bulkhead Line) from the point of intersection of the westerly prolongation of the northerly street line of West 21st Street and the U.S. Bulkhead Line;
    - ii. the U.S. Pierhead Line,
    - iii. a line 1125 feet southerly of the first named course; and
    - iv. a line 78 feet easterly of the U.S. Bulkhead Line;

as shown on a diagram (for illustrative purposes only) dated November 27, 2017, and subject to the conditions of the CEQR Declaration E-455.

No. 5