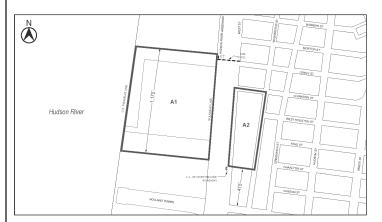

### Granting site

Within the #Special Hudson River Park District#, the a "granting site" is a #zoning lot#, or a portion of a #zoning lot#, within the areas identified as "A1" and "B1" on the maps in the Appendix to this Chapter, upon which development is regulated by contract, lease, covenant, declaration or otherwise to assure compliance with the purposes of this Special District and from which #floor area# may be transferred. A #granting site# may only transfer #floor area# to a #receiving site# that shares the same letter designation. For example, #granting site# "A1" may transfer #floor area# to #receiving site# "A2," but not to #receiving site# "B2."

### Receiving site

Within the #Special Hudson River Park District#, the <u>a</u> "receiving site" is a #zoning lot#, within the areas identified as "A2" <u>or "B2"</u> on the maps in the Appendix to this Chapter, to which #floor area# of the <u>a</u> #granting site# may be transferred.

### Special Hudson River Park District Plan

Map 1. Transfer of Floor Area - Granting and Receiving Sites  $\underline{\text{within}}$  Areas AI and A2

#Special Hudson River Park District#

Area within which a #granting site# may be located

A2 Area within which a #receiving site# may be located

Map 2. Transfer of Floor Area - Granting and Receiving Sites within Areas B1 and B2

Bl Area within which a #granting site# may be located

B2 Area within which a #receiving site# may be located