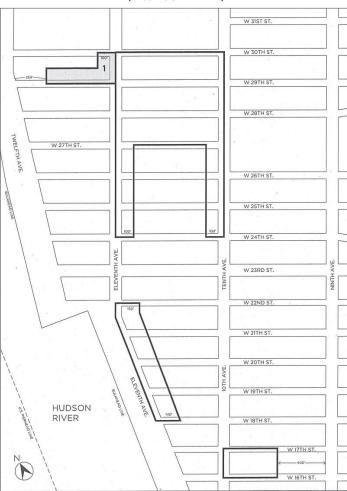

### Nos. 4-8 601 WEST 29TH STREET - DOUGLASTON No. 4

CD 4 C 180127 ZMM IN THE MATTER OF an application submitted by DD West 29<sup>th</sup> LLC, pursuant to Sections 197-c and 201 of the New York City Charter for the amendment of the Zoning Map, Section No. 8b:

- changing from an M2-3 District to a C6-4X District property bounded by West 30th Street, Eleventh Avenue, West 29<sup>th</sup> Street, a line perpendicular to the northerly street line of West 29<sup>th</sup> Street distant 260 feet easterly (as measured along the street line) from the point of intersection of the northerly street line of West 29<sup>th</sup> Street and the easterly street line of Twelfth Avenue, a line midway between West 30<sup>th</sup> Street and West 29<sup>th</sup> Street, and a line a line 100 feet westerly of Eleventh Avenue; and
- 2. establishing a Special Hudson River Park District (HRP) bounded by:
  - a. West 30th Street, Eleventh Avenue, West 29<sup>th</sup> Street, a line perpendicular to the northerly street line of West 29<sup>th</sup> Street distant 260 feet easterly (as measured along the street line) from the point of intersection of the northerly street line of West 29<sup>th</sup> Street and the easterly street line of Twelfth Avenue, a line midway between West 30<sup>th</sup> Street and West 29<sup>th</sup> Street, and a line 100 feet westerly of Eleventh Avenue; and
  - a line perpendicular to the U.S. Bulkhead Line distant 71 feet northerly (as measured along the U.S. Bulkhead Line) from the point of intersection of the westerly prolongation of the northerly street line of West 21st Street and the U.S. Bulkhead Line;
    - ii. the U.S. Pierhead Line,
    - iii. a line 1125 feet southerly of the first named course; and
    - iv. a line 78 feet easterly of the U.S. Bulkhead Line;

as shown on a diagram (for illustrative purposes only) dated November 27, 2017, and subject to the conditions of the CEQR Declaration E-455.

No. 5