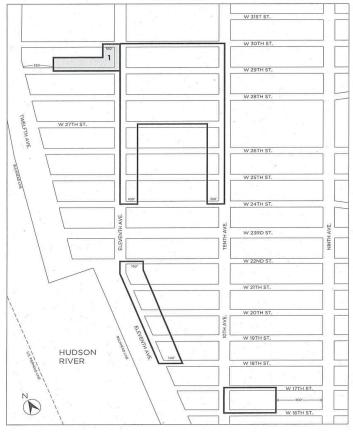

## Nos. 4-8 601 WEST 29TH STREET - DOUGLASTON No. 4

CD 4 C 180127 ZMM IN THE MATTER OF an application submitted by DD West 29<sup>th</sup> LLC, pursuant to Sections 197-c and 201 of the New York City Charter for the amendment of the Zoning Map, Section No. 8b:

- changing from an M2-3 District to a C6-4X District property bounded by West 30th Street, Eleventh Avenue, West 29th Street, a line perpendicular to the northerly street line of West 29th Street distant 260 feet easterly (as measured along the street line) from the point of intersection of the northerly street line of West 29th Street and the easterly street line of Twelfth Avenue, a line midway between West 30th Street and West 29th Street, and a line a line 100 feet westerly of Eleventh Avenue; and
- 2. establishing a Special Hudson River Park District (HRP) bounded by:
  - a. West 30th Street, Eleventh Avenue, West 29th Street, a line perpendicular to the northerly street line of West 29th Street distant 260 feet easterly (as measured along the street line) from the point of intersection of the northerly street line of West 29th Street and the easterly street line of Twelfth Avenue, a line midway between West 30th Street and West 29th Street, and a line 100 feet westerly of Eleventh Avenue; and
  - a line perpendicular to the U.S. Bulkhead Line distant 71 feet northerly (as measured along the U.S. Bulkhead Line) from the point of intersection of the westerly prolongation of the northerly street line of West 21<sup>st</sup> Street and the U.S. Bulkhead Line;
    - ii. the U.S. Pierhead Line,
    - iii. a line 1125 feet southerly of the first named course; and
    - iv. a line 78 feet easterly of the U.S. Bulkhead Line;

as shown on a diagram (for illustrative purposes only) dated November 27, 2017, and subject to the conditions of the CEQR Declaration E-455.