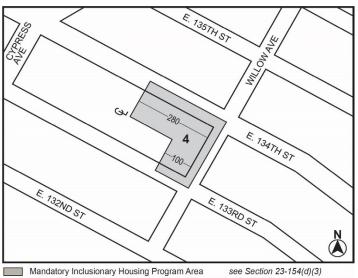

## BOROUGH OF THE BRONX Nos. 1 & 2 WILLOW AVENUE REZONING No. 1

C 180088 ZMX IN THE MATTER OF an application submitted by Markland 745 LLC, pursuant to Sections 197-c and 201 of the New York City Charter for the amendment of the Zoning Map, Section No. 6b:

- changing from an M1-2 District to an M1-2/R6A District property bounded by a line 280 feet northwesterly of Willow Avenue, East 134th Street, a line 100 feet northwesterly of Willow Avenue, and a line 100 feet northeasterly of East 133rd Street;
- changing from an M1-2 District to an M1-4/R7D District property bounded by a line 100 feet northwesterly of Willow Avenue, East 134th Street, Willow Avenue, East 133rd Street, a line 80 feet northwesterly of Willow Avenue, and a line 100 feet northeasterly
- changing from an M1-2/R6A District to an M1-4/R7D District property bounded by a line 100 feet northwesterly of Willow Avenue, a line 100 feet northeasterly of East 133rd Street, a line 80 feet northwesterly of Willow Avenue, and East 133rd Street;
- establishing a Special Mixed Use District (MX-1) bounded by a line 280 feet northwesterly of Willow Avenue, East 134th Street, Willow Avenue, East 133rd Street, a line 80 feet northwesterly of Willow Avenue, and a line 100 feet northeasterly of East 133rd

as shown on a diagram (for illustrative purposes only) dated November 27, 2017, and subject to the conditions of the CEQR Declaration E-454.

No. 2 N 180089 ZRX IN THE MATTER OF an application submitted by Markland 445 LLC. pursuant to Section 201 of the New York City Charter, for an amendment of the Zoning Resolution of the City of New York, modifying Article XII, Chapter 3 (Special Mixed Use District) and modifying Appendix F for the purpose of establishing a Mandatory Inclusionary Housing area.