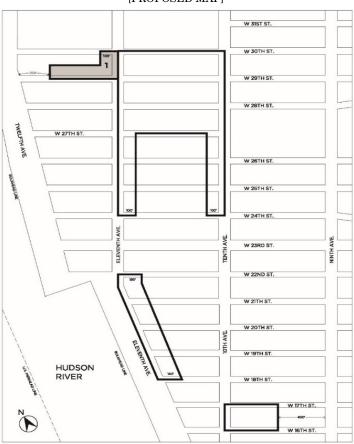

## Nos. 4-8 601 WEST 29TH STREET - DOUGLASTON No. 4

CD 4 C 180127 ZMM IN THE MATTER OF an application submitted by DD West 29<sup>th</sup> LLC, pursuant to Sections 197-c and 201 of the New York City Charter for the amendment of the Zoning Map, Section No. 8b:

- changing from an M2-3 District to a C6-4X District property bounded by West 30th Street, Eleventh Avenue, West 29th Street, a line perpendicular to the northerly street line of West 29th Street distant 260 feet easterly (as measured along the street line) from the point of intersection of the northerly street line of West 29th Street and the easterly street line of Twelfth Avenue, a line midway between West 30th Street and West 29th Street, and a line a line 100 feet westerly of Eleventh Avenue; and
- 2. establishing a Special Hudson River Park District (HRP) bounded by:
  - a. West 30th Street, Eleventh Avenue, West 29th Street, a line perpendicular to the northerly street line of West 29th Street distant 260 feet easterly (as measured along the street line) from the point of intersection of the northerly street line of West 29th Street and the easterly street line of Twelfth Avenue, a line midway between West 30th Street and West 29th Street, and a line 100 feet westerly of Eleventh Avenue; and
  - a line perpendicular to the U.S. Bulkhead Line distant 71 feet northerly (as measured along the U.S. Bulkhead Line) from the point of intersection of the westerly prolongation of the northerly street line of West 21<sup>st</sup> Street and the U.S. Bulkhead Line;
    - ii. the U.S. Pierhead Line,
    - iii. a line 1125 feet southerly of the first named course; and
    - iv. a line 78 feet easterly of the U.S. Bulkhead Line;

as shown on a diagram (for illustrative purposes only) dated November 27, 2017, and subject to the conditions of the CEQR Declaration E-455.