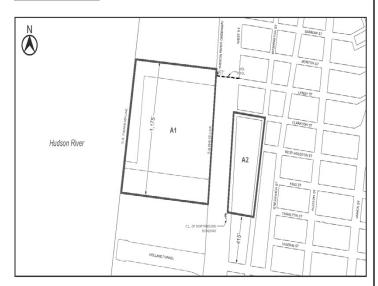

## 89-02 Definitions

For the purposes of this <code>Chapter Section</code>, matter in italics is defined in Section 12-10 (DEFINITIONS) or within this Section.

Granting site

Within the #Special Hudson River Park District#, the <u>a</u> "granting site" is a #zoning lot#, or a portion of a #zoning lot#, within the areas

identified as "A1" and "B1" on the maps in the Appendix to this Chapter, upon which development is regulated by contract, lease, covenant, declaration or otherwise to assure compliance with the purposes of this Special District and from which #floor area# may be transferred. A #granting site# may only transfer #floor area# to a #receiving site# that shares the same letter designation. For example, #granting site# "A1" may transfer #floor area# to #receiving site# "A2," but not to #receiving site# "B2."

Receiving site

Within the #Special Hudson River Park District#, the <u>a</u> "receiving site" is a #zoning lot#, within the areas identified as "A2" or "B2" on the maps in the Appendix to this Chapter, to which #floor area# of the <u>a</u> #granting site# may be transferred.

## Appendix Special Hudson River Park District Plan

Map 1. Transfer of Floor Area - Granting and Receiving Sites  $\underline{\text{within}}$  Areas AI and A2

#Special Hudson River Park District#

- Al Area within which a #granting site# may be located
- A2 Area within which a #receiving site# may be located

Map 2. Transfer of Floor Area - Granting and Receiving Sites within Areas B1 and B2  $\,$ 

Bl Area within which a #granting site# may be located

B2 Area within which a #receiving site# may be located

\* \* \*