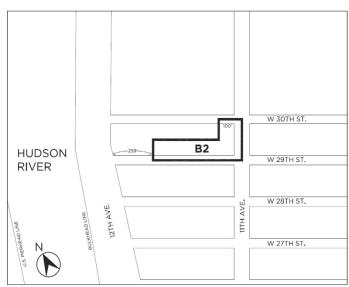

## $\begin{array}{c} \text{Nos. 9-13} \\ 606~WEST~30^{TH}~STREET-LALEZARIAN \\ \text{No. 9} \end{array}$

CD 4 C 180150 ZMM IN THE MATTER OF an application submitted by West 30<sup>th</sup> Street LLC, pursuant to Sections 197-c and 201 of the New York City Charter for the amendment of the Zoning Map, Section No. 8b:

- changing from an M2-3 District to a C6-4X District property bounded by West 30<sup>th</sup> Street, a line 100 feet westerly of Eleventh Avenue, a line midway between West 29<sup>th</sup> Street and West 30<sup>th</sup> Street, and a line 525 feet easterly of Twelfth Avenue, and
- 2. establishing a Special Hudson River Park District bounded by:
  - West 30<sup>th</sup> Street, a line 100 feet westerly of Eleventh Avenue, a line midway between West 29<sup>th</sup> Street and West 30<sup>th</sup> Street, and a line 525 feet easterly of Twelfth Avenue; and
    - a line perpendicular to the U.S. Bulkhead Line distant 71 feet northerly (as measured along the U.S. Bulkhead Line) from the point of intersection of the westerly prolongation of the northerly street line of West 21<sup>st</sup> Street and the U.S. Bulkhead Line;
      - ii. the U.S. Pierhead Line,
      - iii. a line 1125 feet southerly of the first named course; and
      - iv. a line 78 feet easterly of the U.S. Bulkhead Line;

as shown on a diagram (for illustrative purposes only) dated November 27, 2017, and subject to the conditions of the CEQR Declaration E-455.

Resolution for adoption scheduling March 14, 2018 for a public hearing.  $\,$ 