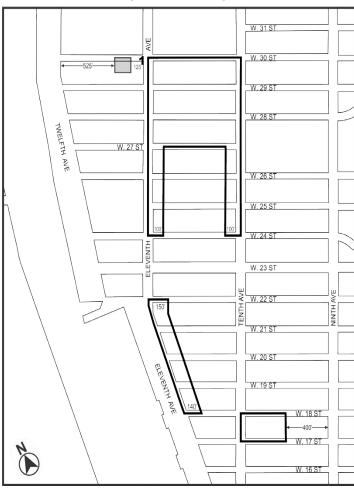

## $\begin{array}{c} \text{Nos. 9-13} \\ 606~WEST~30^{TH}~STREET-LALEZARIAN \\ \text{No. 9} \end{array}$

CD 4 C 180150 ZMM IN THE MATTER OF an application submitted by West 30<sup>th</sup> Street LLC, pursuant to Sections 197-c and 201 of the New York City Charter for the amendment of the Zoning Map, Section No. 8b:

- changing from an M2-3 District to a C6-4X District property bounded by West 30<sup>th</sup> Street, a line 100 feet westerly of Eleventh Avenue, a line midway between West 29<sup>th</sup> Street and West 30<sup>th</sup> Street, and a line 525 feet easterly of Twelfth Avenue, and
- 2. establishing a Special Hudson River Park District bounded by:
  - West 30<sup>th</sup> Street, a line 100 feet westerly of Eleventh Avenue, a line midway between West 29<sup>th</sup> Street and West 30<sup>th</sup> Street, and a line 525 feet easterly of Twelfth Avenue; and
    - a line perpendicular to the U.S. Bulkhead Line distant 71 feet northerly (as measured along the U.S. Bulkhead Line) from the point of intersection of the westerly prolongation of the northerly street line of West 21<sup>st</sup> Street and the U.S. Bulkhead Line;
      - ii. the U.S. Pierhead Line,
      - iii. a line 1125 feet southerly of the first named course; and
      - iv. a line 78 feet easterly of the U.S. Bulkhead Line;

as shown on a diagram (for illustrative purposes only) dated November 27, 2017, and subject to the conditions of the CEQR Declaration E-455.

Resolution for adoption scheduling March 14, 2018 for a public hearing.  $\,$ 