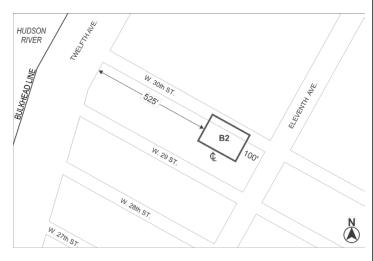

## $\begin{array}{c} \text{Nos. 9-13} \\ 606~WEST~30^{TH}~STREET-LALEZARIAN \\ \text{No. 9} \end{array}$

CD 4 C 180150 ZMM IN THE MATTER OF an application submitted by West 30<sup>th</sup> Street LLC, pursuant to Sections 197-c and 201 of the New York City Charter for the amendment of the Zoning Map, Section No. 8b:

- changing from an M2-3 District to a C6-4X District property bounded by West 30<sup>th</sup> Street, a line 100 feet westerly of Eleventh Avenue, a line midway between West 29<sup>th</sup> Street and West 30<sup>th</sup> Street, and a line 525 feet easterly of Twelfth Avenue, and
- 2. establishing a Special Hudson River Park District bounded by:
  - West 30<sup>th</sup> Street, a line 100 feet westerly of Eleventh Avenue, a line midway between West 29<sup>th</sup> Street and West 30<sup>th</sup> Street, and a line 525 feet easterly of Twelfth Avenue; and
    - a line perpendicular to the U.S. Bulkhead Line distant 71 feet northerly (as measured along the U.S. Bulkhead Line) from the point of intersection of the westerly prolongation of the northerly street line of West 21<sup>st</sup> Street and the U.S. Bulkhead Line;
      - ii. the U.S. Pierhead Line,
      - iii. a line 1125 feet southerly of the first named course; and
      - iv. a line 78 feet easterly of the U.S. Bulkhead Line;

as shown on a diagram (for illustrative purposes only) dated November 27, 2017, and subject to the conditions of the CEQR Declaration E-455.

Resolution for adoption scheduling March 14, 2018 for a public hearing.  $\,$ 