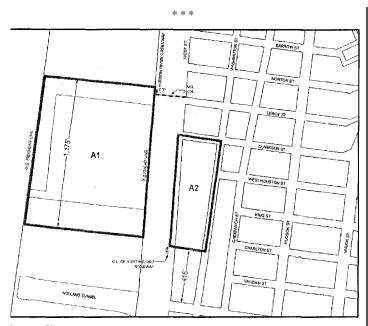

## Appendix Special Hudson River Park District Plan

Map 1. Transfer of Floor Area - Granting and Receiving Sites  $\underline{\text{within}}$  Areas AI and A2

#Special Hudson River Park District#

- Al Area within which a #granting site# may be located
- A2 Area within which a #receiving site# may be located

Map 2. Transfer of Floor Area - Granting and Receiving Sites within Areas B1 and B2  $\,$ 

Bl Area within which a #granting site# may be located

B2 Area within which a #receiving site# may be located

\* \* \*