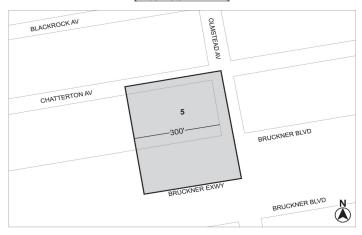

#### BOROUGH OF THE BRONX Nos. 1 & 2 2069 BRUCKNER BOULEVARD REZONING No. 1

**CD 9** 

C 190102 ZMX

**IN THE MATTER OF** an application submitted by Azimuth Development Group LLC, pursuant to Sections 197-c and 201 of the New York City Charter for an amendment of the Zoning Map, Section Nos. 4b & 7a:

- changing from an R5 District to an R7A District property bounded by Chatterton Avenue, Olmstead Avenue, Bruckner Expressway, and a line 300 feet westerly of Olmstead Avenue; and
- establishing within the R7A District a C2-4 District bounded by Chatterton Avenue, Olmstead Avenue, Bruckner Expressway, a line 300 feet westerly of Olmstead Avenue, a line midway between Chatterton Avenue and Bruckner Boulevard (northerly portion), and a line 100 feet westerly of Olmstead Avenue;

as shown on a diagram (for illustrative purposes only) dated January 7, 2019, and subject to the conditions of CEQR Declaration E-515.

No. 2

CD 9 N 190103 ZRX

IN THE MATTER OF an application submitted by Azimuth Development Group LLC, pursuant to Section 201 of the New York City Charter, for an amendment of the Zoning Resolution of the City of New York, modifying Appendix F for the purpose of establishing a Mandatory Inclusionary Housing area.