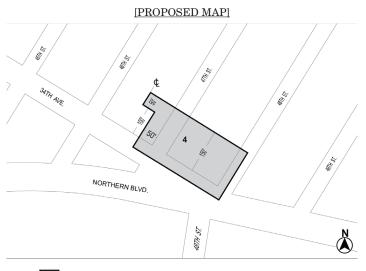

# BOROUGH OF QUEENS Nos. 9 & 10 $47\text{-}15\ 34^{\text{TH}}\ AVENUE\ REZONING$ No. 9

CD 1 C 180530 ZMQ

IN THE MATTER OF an application submitted by Ashley Young LLC and John Young Associates LLC pursuant to Sections 197-c and 201 of the New York City Charter for an amendment of the Zoning Map, Section No. 9b:

- changing from an R5 District to an R6B District property bounded by a line 150 northeasterly of 34<sup>th</sup> Avenue, 47<sup>th</sup> Street, a line 140 feet northeasterly of 34<sup>th</sup> Avenue, and a line midway between 46<sup>th</sup> Street and 47<sup>th</sup> Street;
- changing from a C8-1 District to an R6B District property bounded by a line 140 feet northeasterly of 34<sup>th</sup> Avenue, 47<sup>th</sup> Street, 34<sup>th</sup> Avenue, a line 50 feet northwesterly of 47<sup>th</sup> Street, a line 100 feet northeasterly of 34<sup>th</sup> Avenue, and a line midway between 46<sup>th</sup> Street and 47<sup>th</sup> Street;
- changing from an R5 District to an R7X District property bounded by a line 150 feet northeasterly of 34<sup>th</sup> Avenue, 48<sup>th</sup> Street, a line 140 feet northeasterly of 34<sup>th</sup> Avenue, and 47<sup>th</sup> Street;
- changing from a C8-1 District to an R7X District property bounded by a line 140 feet northeasterly of 34<sup>th</sup> Avenue, 48<sup>th</sup> Street, 34<sup>th</sup> Avenue, and 47<sup>th</sup> Street;
- establishing within existing and proposed R6B Districts a C2-4 district bounded by a line 150 feet northeasterly of 34<sup>th</sup> Avenue, 47<sup>th</sup> Street, 34<sup>th</sup> Avenue, and a line midway between 46<sup>th</sup> Street and 47<sup>th</sup> Street; and,
- establishing within a proposed R7X District a C2-4 District bounded by a line 150 feet northeasterly of 34<sup>th</sup> Avenue, 48<sup>th</sup> Street, 34<sup>th</sup> Avenue, and 47<sup>th</sup> Street;

as shown on a diagram (for illustrative purposes only) dated November 13, 2018, and subject to the conditions of CEQR Declaration E-509.