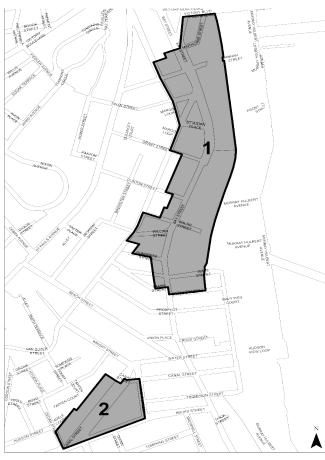

#### BOROUGH OF STATEN ISLAND Nos. 11-16 SPECIAL BAY STREET CORRIDOR DISTRICT No. 11

CD 1 C 190113 ZMR IN THE MATTER OF an application submitted by the NYC Department of City Planning pursuant to Sections 197-c and 201 of the

Department of City Planning pursuant to Sections 197-c and 201 of the New York City Charter for the amendment of the Zoning Map, Section Nos. 21c and 21d:

- eliminating from within an existing R3-2 District a C2-2 District bounded by a line 150 feet northwesterly of Canal Street, a line 700 feet southwesterly of Wright Street, a line 125 feet northwesterly of Canal Street, a line 200 feet southwesterly of Wright Street, Canal Street, Broad Street, and Cedar Street;
- 2. eliminating from within an existing R4 District a C2-2 District bounded by Canal Street, Wright Street, and Broad Street;
- 3. changing from an R3X District to an R6 District property bounded by a line 130 feet northwesterly of Bay Street, a line 105 feet northeasterly of Baltic Street, a line 100 feet northwesterly of Bay Street, and Baltic Street;
- 4. changing from an M1-1 District to an R6 District property bounded by Bay Street (easterly portion), the southerly street line of Victory Boulevard, the easterly boundary line of the Staten Island Rapid Transit (SIRT) Right-of-Way, Sands Street, Bay Street, Sands Street, a line 100 feet westerly of Bay Street, Congress Street, a line 100 feet southeasterly of Van Duzer Street, Baltic Street, a line 100 feet northwesterly of Bay Street, Clinton Street, a line 100 feet southeasterly of Van Duzer Street, St. Julian Place, Van Duzer Street extension, Swan Street, a line 100 feet northeasterly of Van Duzer Street, Hannah Street, a line midway between Van Duzer Street and Bay Street, and the southwesterly centerline prolongation of Minsthorne Street;
- changing from an R3-2 District to an R6B District property bounded by a line 150 feet northwesterly of Canal Street, a line 700 feet southwesterly of Wright Street, a line 125 feet northwesterly of Canal Street, a line 200 feet southwesterly of Wright Street, Canal Street, Broad Street, and Cedar Street;
- 6. changing from an R3X District to an R6B District property bounded by Van Duzer Street, Baltic Street, a line 100 feet southeasterly of Van Duzer Street, and a line 100 feet northeasterly of Congress Street;
- changing from an R4 District to an R6B District property bounded by Canal Street, Wright Street, and Broad Street;
- 8. changing from an M1-1 District to an R6B District property bounded by Van Duzer Street, a line 150 feet northwesterly of Hannah Street, a line midway between Van Duzer Street and Bay Street, Hannah Street, a line 100 feet northeasterly of Van Duzer Street, Swan Street, Van Duzer Street Extension, St. Julian Place, a line 100 feet southeasterly of Van Duzer Sreet, and Grant Street;
- 9. establishing within a proposed R6 District a C2-3 District bounded by a line midway between Van Duzer Street and Bay Street, the southwesterly centerline prologation Minsthorne Street, Bay Street, the easterly centerline prolongation Swan

Street, the easterly boundary line of the Staten Island Rapid Transit (SIRT) Right-of-Way, Sands Street, Bay Street, Sands Street, a line 100 feet easterly of Bay Street, Congress Street, a line 100 feet southeasterly of Van Duzer Street, Baltic Street, a line 130 feet northwesterly of Bay Street, a line 105 feet northeasterly of Baltic Street, a line 100 feet northwesterly of Bay Street, Clinton Street, a line 100 feet southeasterly of Van Duzer Street, St. Julian Place, Van Duzer Street Extension, Swan Street, a line 100 feet northeasterly of Van Duzer Street, and Hannah Street:

- 10. establishing within a proposed R6B District a C2-3 District bounded by:
  - a. Van Duzer Street, a line 150 feet northwesterly of Hannah Street, a line midway between Van Duzer Street and Bay Street, Hannah Street, a line 100 feet northeasterly of Van Duzer Street, Swan Street, Van Duzer Street Extension, St. Julian Place, a line 100 feet southeasterly of Van Duzer Street, and Grant Street; and
  - b. a line 150 feet northwesterly of Canal Street, a line 700 feet southwesterly of Wright Street, a line 125 feet northwesterly of Canal Street, a line 200 feet southwesterly of Wright Street, Canal Street, Wright Street, Broad Street, and Cedar Street:
- 11. establishing within a proposed R6 District a C2-4 District bounded by Bay Street (easterly portion), the southerly street line of Victory Boulevard, the easterly boundary line of the Staten Island Rapid Transit (SIRT) Right-of-Way, the easterly centerline prolongation of Swan Street, and Bay Street; and
- 12. establishing a Special Bay Street Corridor District (BSC) bounded by Bay Street (easterly portion), the southerly street line of Victory Boulevard, the easterly boundary line of the Staten Island Rapid Transit (SIRT) Right-of-Way, Sands Street, Bay Street, Sands Street, a line 100 feet westerly of Bay Street, Congress Street, a line 100 feet southeasterly of Van Duzer Street, a line 100 feet northeasterly of Congress Street, Van Duzer Street, Baltic Street, a line 130 feet northwesterly of Bay Street, a line 105 feet northeasterly of Baltic Street, a line 100 feet southeasterly of Bay Street, Clinton Street, a line 100 feet southeasterly of Van Duzer Street, Grant Street, Van Duzer Street, a line 150 feet northwesterly of Hannah Street, a line midway between Van Duzer Street and Bay Street, and the southwesterly centerline prolongation of Minsthorne Street;

as shown on a diagram (for illustrative purposes only) dated May 22, 2017, and subject to the conditions of CEQR Declaration E-429.

No. 12 N 190114 ZRI

IN THE MATTER OF an application submitted by New York City Department of City Planning, pursuant to Section 201 of the New York City Charter, for an amendment of the Zoning Resolution of the City of New York establishing the Special Bay Street Corridor District (Article XIII, Chapter 5) and modifying APPENDIX F for the purpose of establishing a Mandatory Inclusionary Housing area, and modifying related Sections.