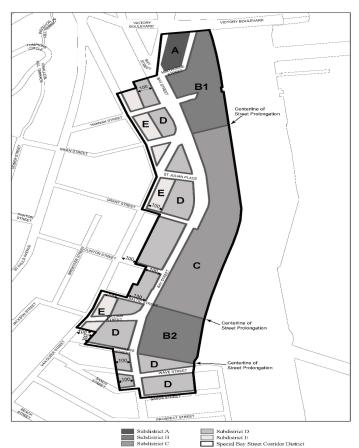

Map 1 Special Bay Street Corridor District and Subdistricts

Map 2 Location of visual corridors

#### 135-03 **Subdistricts**

In order to carry out the purposes and provisions of this Chapter, five subdistricts are established, as follows:

<u>Subdistrict A</u> <u>Subdistrict B</u>, which is comprised of Subdistricts B1 and B2

Subdistrict C

<u>Subdistrict D</u>

The location and boundaries of these subdistricts are shown on Map 1 (Special Bay Street Corridor District and Subdistricts), in Appendix A

#### Map 1 - Special Bay Street Corridor District and Subdistricts

Map 2 - Location of visual corridors

 $\frac{Map\ 1}{Map\ 2} - \frac{Special\ Bay\ Street\ Corridor\ District\ and\ Subdistricts}{Map\ 2} - \frac{Location\ of\ Visual\ Corridors}{Location\ of\ Visual\ Corridors}$ 

#### <u>135-03</u> Subdistricts

In order to carry out the purposes and provisions of this Chapter, five subdistricts are established, as follows:

Subdistrict A

Subdistrict B Subdistrict C

Subdistrict D

Subdistrict E

In Subdistrict B, subareas are established as follows:

Subarea B1 Subarea B2

The location and boundaries of these subdistricts are shown on Map 1 (Special Bay Street Corridor District and Subdistricts) in Appendix A of this Chapter.