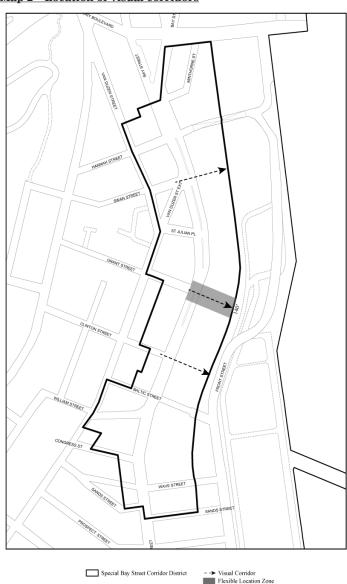

Map 1 Special Bay Street Corridor District and Subdistricts

Map 2 Location of visual corridors

#### <u> 135-31</u> Special Visual Corridor Requirements

Within the Special Bay Street Corridor District, visual corridors shall be provided east of Bay Street, prolonging Swan Street, Clinton Street, Grant Street and Baltic Street, as shown on Map 2 in the Appendix to this Chapter. The location of the visual corridor prolonging Grant Street may be located anywhere within the flexible location designated on Map 2.

Such visual corridors shall be a minimum of 60 feet wide and shall be improved to minimum Department of Transportation (DOT) standards for public #streets#.

The boundaries of visual corridors shall be considered #street lines# for the purposes of applying the #use#, #bulk# and parking provisions of this Resolution, except that such portion of the #zoning lot#:

#### Map 1 - Special Bay Street Corridor District and Subdistricts

Map 2 - Location of visual corridors

 $\frac{Map\ 1}{Map\ 2} - \frac{Special\ Bay\ Street\ Corridor\ District\ and\ Subdistricts}{Map\ 2} - \frac{Location\ of\ Visual\ Corridors}{Location\ of\ Visual\ Corridors}$ 