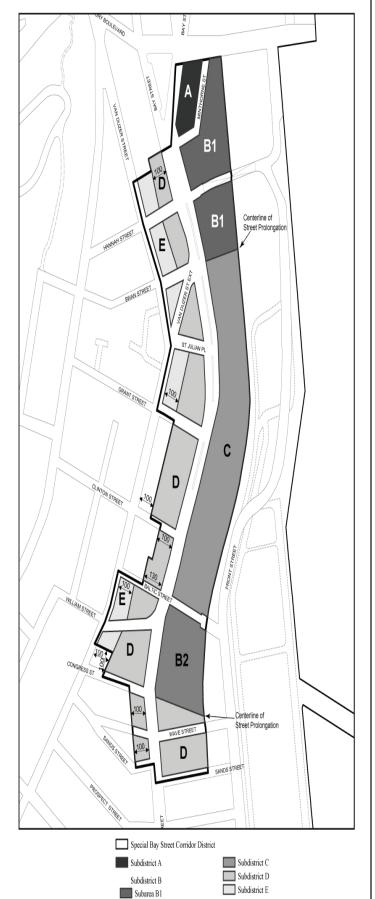

#### 135-03 **Subdistricts**

In order to carry out the purposes and provisions of this Chapter, five subdistricts are established, as follows:

<u>Subdistrict A</u> <u>Subdistrict B</u>, which is comprised of Subdistricts B1 and B2

Subdistrict C

<u>Subdistrict D</u>

The location and boundaries of these subdistricts are shown on Map 1 (Special Bay Street Corridor District and Subdistricts), in Appendix A

#### <u>135-03</u> Subdistricts

In order to carry out the purposes and provisions of this Chapter, five subdistricts are established, as follows:

Subdistrict A

Subdistrict B Subdistrict C

Subdistrict D

Subdistrict E

In Subdistrict B, subareas are established as follows:

Subarea B1 Subarea B2

The location and boundaries of these subdistricts are shown on Map 1 (Special Bay Street Corridor District and Subdistricts) in Appendix A of this Chapter.