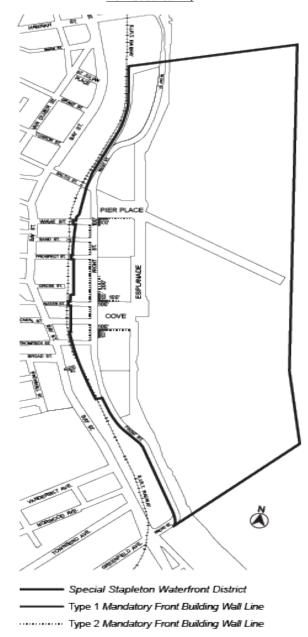

#### Appendix A Stapleton Waterfront District Plan

Map 3. Mandatory Front Building Wall Lines

Special Stapleton Waterfront District

Type 1 Mandatory Front Building Wall Line

...... Type 2 Mandatory Front Building Wall Line

#### [PROPOSED MAP]

#### Appendix A Stapleton Waterfront District Plan

Map 3 - Mandatory Front Building Wall Lines

[EXISTING MAP]

...... Type 2 Mandatory Front Building Wall Line

#### [PROPOSED MAP]

Type 1 and Type 2 Mandatory Front Building Wall Lines to be removed from Subarea B1

ARTICLE XIII
SPECIAL PURPOSE DISTRICTS