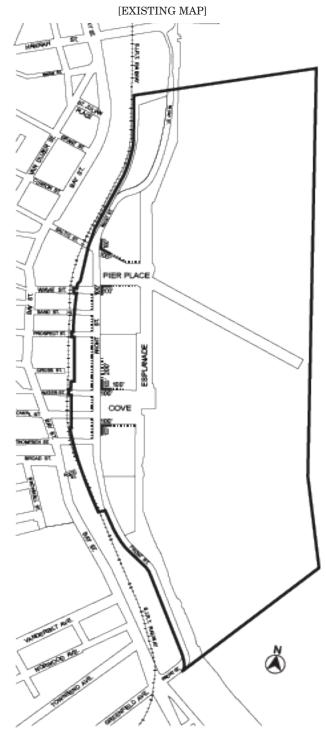

#### Appendix A Stapleton Waterfront District Plan

Map 3. Mandatory Front Building Wall Lines

Special Stapleton Waterfront District

Type 1 Mandatory Front Building Wall Line

...... Type 2 Mandatory Front Building Wall Line

#### [PROPOSED MAP]

#### Appendix A Stapleton Waterfront District Plan

Map 3 - Mandatory Front Building Wall Lines

[EXISTING MAP]

...... Type 2 Mandatory Front Building Wall Line

#### [PROPOSED MAP]

Type 1 and Type 2 Mandatory Front Building Wall Lines to be removed from Subarea B1

ARTICLE XIII
SPECIAL PURPOSE DISTRICTS