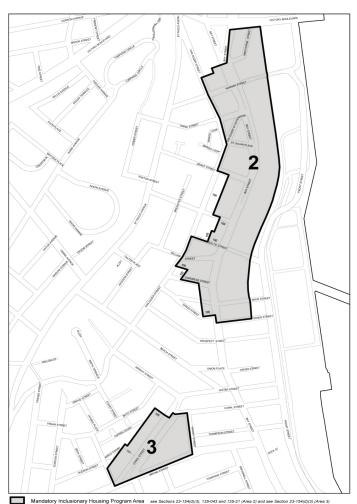

| 21c        | Staten Island CD 1 |       | Map 1        |
|------------|--------------------|-------|--------------|
| <u>21c</u> | Staten Island CD 1 |       | <u>Map 2</u> |
| 22a        | Brooklyn CD 7      | Map 2 |              |

#### STATEN ISLAND

**Staten Island Community District 1** 

\* \* \*

#### Map 2 - (date of adoption)

Area 1 – [Date of adoption] MIH Program Option 1, Option 2, Deep Affordability Option and Workforce Option see Sections 23-154 (d)(3), 135-043, and 135-21 Area 2 – [Date of adoption] MIH Program Option 1, Option 2, Deep Affordability Option and Workforce Option see Section 23-154 (d)(3)

#### Portion of Community District 1, Staten Island