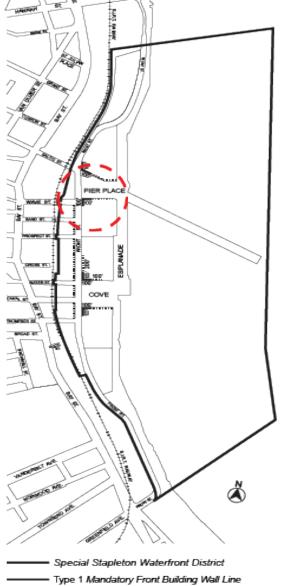

#### Appendix A Stapleton Waterfront District Plan

Map 3. Mandatory Front Building Wall Lines

Special Stapleton Waterfront District

Type 1 Mandatory Front Building Wall Line

...... Type 2 Mandatory Front Building Wall Line

#### [PROPOSED MAP]

#### Appendix A Stapleton Waterfront District Plan

Map 3 - Mandatory Front Building Wall Lines

[EXISTING MAP]

...... Type 2 Mandatory Front Building Wall Line

#### [PROPOSED MAP]

Type 1 and Type 2 Mandatory Front Building Wall Lines to be removed from Subarea B1

ARTICLE XIII
SPECIAL PURPOSE DISTRICTS