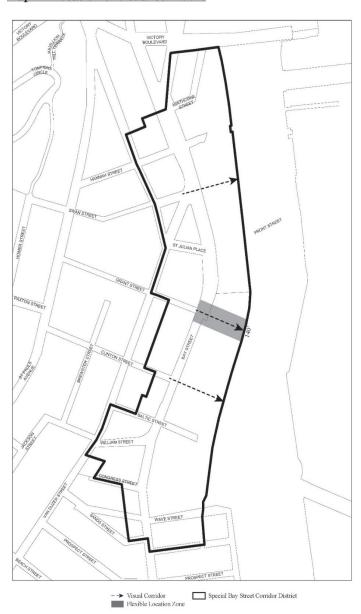

Map 1 Special Bay Street Corridor District and Subdistricts

Map 2 Location of visual corridors

#### <u> 135-31</u> Special Visual Corridor Requirements

Within the Special Bay Street Corridor District, visual corridors shall be provided east of Bay Street, prolonging Swan Street, Clinton Street, Grant Street and Baltic Street, as shown on Map 2 in the Appendix to this Chapter. The location of the visual corridor prolonging Grant Street may be located anywhere within the flexible location designated on Map 2.

Such visual corridors shall be a minimum of 60 feet wide and shall be improved to minimum Department of Transportation (DOT) standards for public #streets#.

The boundaries of visual corridors shall be considered #street lines# for the purposes of applying the #use#, #bulk# and parking provisions of this Resolution, except that such portion of the #zoning lot#:

#### Map 1 - Special Bay Street Corridor District and Subdistricts

Map 2 - Location of visual corridors

 $\frac{Map\ 1}{Map\ 2} - \frac{Special\ Bay\ Street\ Corridor\ District\ and\ Subdistricts}{Map\ 2} - \frac{Location\ of\ Visual\ Corridors}{Location\ of\ Visual\ Corridors}$ 