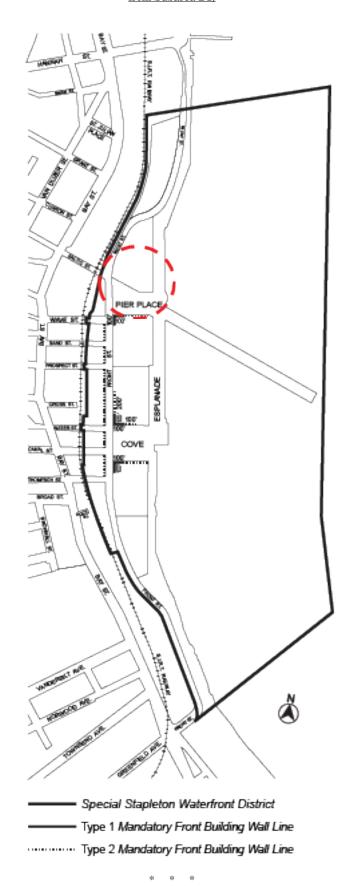

#### <u> 135-31</u> Special Visual Corridor Requirements

Within the Special Bay Street Corridor District, visual corridors shall be provided east of Bay Street, prolonging Swan Street, Clinton Street, Grant Street and Baltic Street, as shown on Map 2 in the Appendix to this Chapter. The location of the visual corridor prolonging Grant Street may be located anywhere within the flexible location designated on Map 2.

Such visual corridors shall be a minimum of 60 feet wide and shall be improved to minimum Department of Transportation (DOT) standards for public #streets#.

The boundaries of visual corridors shall be considered #street lines# for the purposes of applying the #use#, #bulk# and parking provisions of this Resolution, except that such portion of the #zoning lot#:

#### Map 1 - Special Bay Street Corridor District and Subdistricts

Map 2 - Location of visual corridors