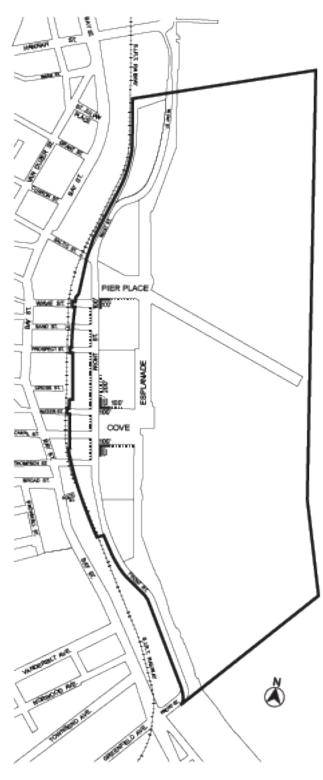

## SPECIAL BAY STREET CORRIDOR DISTRICT No. 11

CD 1 C 190113 ZMR IN THE MATTER OF an application submitted by the NYC Department of City Planning pursuant to Sections 197-c and 201 of the New York City Charter for the amendment of the Zoning Map, Section Nos. 21c and 21d:

- eliminating from within an existing R3-2 District a C2-2 District bounded by a line 150 feet northwesterly of Canal Street, a line 700 feet southwesterly of Wright Street, a line 125 feet northwesterly of Canal Street, a line 200 feet southwesterly of Wright Street, Canal Street, Broad Street, and Cedar Street;
- 2. eliminating from within an existing R4 District a C2-2 District bounded by Canal Street, Wright Street, and Broad Street;
- 3. changing from an R3X District to an R6 District property bounded by a line 130 feet northwesterly of Bay Street, a line 105 feet northeasterly of Baltic Street, a line 100 feet northwesterly of Bay Street, and Baltic Street;
- 4. changing from an M1-1 District to an R6 District property bounded by Bay Street (easterly portion), the southerly street line of Victory Boulevard, the easterly boundary line of the Staten Island Rapid Transit (SIRT) Right-of-Way, Sands Street, Bay Street, Sands Street, a line 100 feet westerly of Bay Street, Congress Street, a line 100 feet southeasterly of Van Duzer Street, Baltic Street, a line 100 feet northwesterly of Bay Street, Clinton Street, a line 100 feet southeasterly of Van Duzer Street, St. Julian Place, Van Duzer Street extension, Swan Street, a line 100 feet northeasterly of Van Duzer Street, Hannah Street, a line midway between Van Duzer Street and Bay Street, and the southwesterly centerline prolongation of Minsthorne Street;
- changing from an R3-2 District to an R6B District property bounded by a line 150 feet northwesterly of Canal Street, a line 700 feet southwesterly of Wright Street, a line 125 feet northwesterly of Canal Street, a line 200 feet southwesterly of Wright Street, Canal Street, Broad Street, and Cedar Street;
- changing from an R3X District to an R6B District property bounded by Van Duzer Street, Baltic Street, a line 100 feet southeasterly of Van Duzer Street, and a line 100 feet northeasterly of Congress Street;
- changing from an R4 District to an R6B District property bounded by Canal Street, Wright Street, and Broad Street;
- 8. changing from an M1-1 District to an R6B District property bounded by Van Duzer Street, a line 150 feet northwesterly of Hannah Street, a line midway between Van Duzer Street and Bay Street, Hannah Street, a line 100 feet northeasterly of Van Duzer Street, Swan Street, Van Duzer Street Extension, St. Julian Place, a line 100 feet southeasterly of Van Duzer Sreet, and Grant Street;
- 9. establishing within a proposed R6 District a C2-3 District bounded by a line midway between Van Duzer Street and Bay Street, the southwesterly centerline prologation Minsthorne Street, Bay Street, the easterly centerline prolongation Swan Street, the easterly boundary line of the Staten Island Rapid Transit (SIRT) Right-of-Way, Sands Street, Bay Street, Sands Street, a line 100 feet easterly of Bay Street, Congress Street, a line 100 feet southeasterly of Van Duzer Street, Baltic Street, a line 130 feet northwesterly of Bay Street, a line 105 feet northeasterly of Baltic Street, a line 100 feet northwesterly of Bay Street, St. Julian Place, Van Duzer Street Extension, Swan Street, a line 100 feet northeasterly of Van Duzer Street, and Hannah Street;
- 10. establishing within a proposed R6B District a C2-3 District bounded by:
  - a. Van Duzer Street, a line 150 feet northwesterly of Hannah Street, a line midway between Van Duzer Street and Bay Street, Hannah Street, a line 100 feet northeasterly of Van Duzer Street, Swan Street, Van Duzer Street Extension, St. Julian Place, a line 100 feet southeasterly of Van Duzer Street, and Grant Street; and
  - a line 150 feet northwesterly of Canal Street, a line 700 feet southwesterly of Wright Street, a line 125 feet northwesterly of Canal Street, a line 200 feet southwesterly of Wright Street, Canal Street, Wright Street, Broad Street, and Cedar Street:
- 11. establishing within a proposed R6 District a C2-4 District bounded by Bay Street (easterly portion), the southerly street line of Victory Boulevard, the easterly boundary line of the Staten Island Rapid Transit (SIRT) Right-of-Way, the easterly centerline prolongation of Swan Street, and Bay Street; and
- 12. establishing a Special Bay Street Corridor District (BSC) bounded by Bay Street (easterly portion), the southerly street line of

Victory Boulevard, the easterly boundary line of the Staten Island Rapid Transit (SIRT) Right-of-Way, Sands Street, Bay Street, Sands Street, a line 100 feet westerly of Bay Street, Congress Street, a line 100 feet southeasterly of Van Duzer Street, a line 100 feet northeasterly of Congress Street, Van Duzer Street, Baltic Street, a line 130 feet northwesterly of Bay Street, a line 105 feet northeasterly of Baltic Street, a line 100 feet northwesterly of Bay Street, Clinton Street, a line 100 feet southeasterly of Van Duzer Street, Grant Street, Van Duzer Street, a line 150 feet northwesterly of Hannah Street, a line midway between Van Duzer Street and Bay Street, and the southwesterly centerline prolongation of Minsthorne Street;

as shown on a diagram (for illustrative purposes only) dated May 22, 2017, and subject to the conditions of CEQR Declaration E-429.