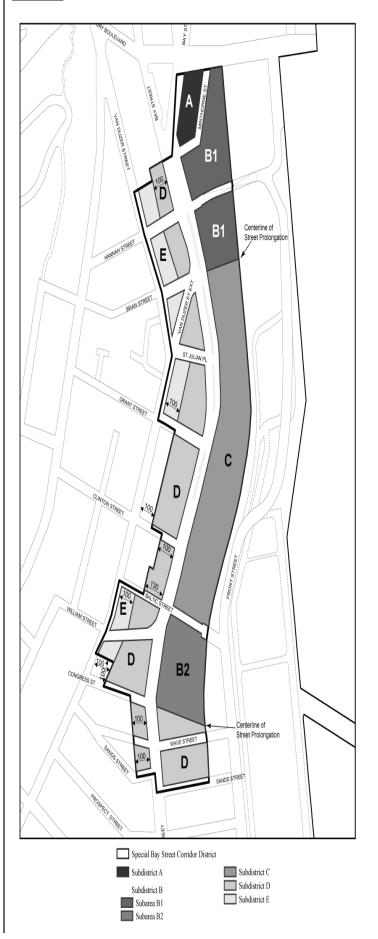

#### **135-03 Subdistricts**

In order to carry out the purposes and provisions of this Chapter, five subdistricts are established, as follows:

Subdistrict A Subdistrict B, which is comprised of Subdistricts B1 and B2

Subdistrict C

Subdistrict D

The location and boundaries of these subdistricts are shown on Map 1 (Special Bay Street Corridor District and Subdistricts), in Appendix A

<u>Table 1</u> <u>Maximum #floor area ratio#</u>

|                          | Column 1                                          | Column 2              | Column 3                                                                                    | Column 4                                                                                                  | Column 5                                      |
|--------------------------|---------------------------------------------------|-----------------------|---------------------------------------------------------------------------------------------|-----------------------------------------------------------------------------------------------------------|-----------------------------------------------|
| Subdistrict              | For<br>#commercial<br>uses# other<br>than offices | For<br><u>offices</u> | For #residences# other than #MIH sites# and #affordable independent residences for seniors# | For #MIH<br>sites# and<br>#community<br>facility<br>uses# other<br>than #long<br>term care<br>facilities# | independent residences for seniors# or #long- |
| <u>A</u>                 | 2.0                                               | 4.60                  | 4.00                                                                                        | 4.60                                                                                                      | 5.01                                          |
| <u>B</u>                 | 2.0                                               | <u>3.60</u>           | <u>3.00</u>                                                                                 | <u>3.60</u>                                                                                               | <u>3.90</u>                                   |
| <u>C</u>                 | 2.0                                               | 3.00                  | <u>2.50</u>                                                                                 | <u>3.00</u>                                                                                               | <u>3.25</u>                                   |
| $\underline{\mathbf{D}}$ | 2.0                                               | 2.00                  | 2.50                                                                                        | 3.00                                                                                                      | <u>3.25</u>                                   |
| $\underline{\mathbf{E}}$ | 2.0                                               | 2.00                  | 2.00                                                                                        | 2.20                                                                                                      | 2.20                                          |