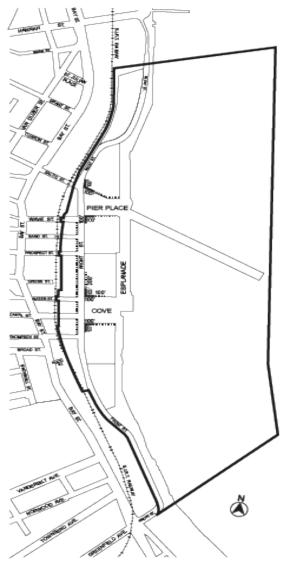

## SPECIAL BAY STREET CORRIDOR DISTRICT No. 11

CD 1 C 190113 ZMR IN THE MATTER OF an application submitted by the NYC Department of City Planning pursuant to Sections 197-c and 201 of the New York City Charter for the amendment of the Zoning Map, Section Nos. 21c and 21d:

- eliminating from within an existing R3-2 District a C2-2 District bounded by a line 150 feet northwesterly of Canal Street, a line 700 feet southwesterly of Wright Street, a line 125 feet northwesterly of Canal Street, a line 200 feet southwesterly of Wright Street, Canal Street, Broad Street, and Cedar Street;
- 2. eliminating from within an existing R4 District a C2-2 District bounded by Canal Street, Wright Street, and Broad Street;
- 3. changing from an R3X District to an R6 District property bounded by a line 130 feet northwesterly of Bay Street, a line 105 feet northeasterly of Baltic Street, a line 100 feet northwesterly of Bay Street, and Baltic Street;
- 4. changing from an M1-1 District to an R6 District property bounded by Bay Street (easterly portion), the southerly street line of Victory Boulevard, the easterly boundary line of the Staten Island Rapid Transit (SIRT) Right-of-Way, Sands Street, Bay Street, Sands Street, a line 100 feet westerly of Bay Street, Congress Street, a line 100 feet southeasterly of Van Duzer Street, Baltic Street, a line 100 feet northwesterly of Bay Street, Clinton Street, a line 100 feet southeasterly of Van Duzer Street, St. Julian Place, Van Duzer Street extension, Swan Street, a line 100 feet northeasterly of Van Duzer Street, Hannah Street, a line midway between Van Duzer Street and Bay Street, and the southwesterly centerline prolongation of Minsthorne Street;
- changing from an R3-2 District to an R6B District property bounded by a line 150 feet northwesterly of Canal Street, a line 700 feet southwesterly of Wright Street, a line 125 feet northwesterly of Canal Street, a line 200 feet southwesterly of Wright Street, Canal Street, Broad Street, and Cedar Street;
- changing from an R3X District to an R6B District property bounded by Van Duzer Street, Baltic Street, a line 100 feet southeasterly of Van Duzer Street, and a line 100 feet northeasterly of Congress Street;
- changing from an R4 District to an R6B District property bounded by Canal Street, Wright Street, and Broad Street;
- 8. changing from an M1-1 District to an R6B District property bounded by Van Duzer Street, a line 150 feet northwesterly of Hannah Street, a line midway between Van Duzer Street and Bay Street, Hannah Street, a line 100 feet northeasterly of Van Duzer Street, Swan Street, Van Duzer Street Extension, St. Julian Place, a line 100 feet southeasterly of Van Duzer Sreet, and Grant Street;
- 9. establishing within a proposed R6 District a C2-3 District bounded by a line midway between Van Duzer Street and Bay Street, the southwesterly centerline prologation Minsthorne Street, Bay Street, the easterly centerline prolongation Swan Street, the easterly boundary line of the Staten Island Rapid Transit (SIRT) Right-of-Way, Sands Street, Bay Street, Sands Street, a line 100 feet easterly of Bay Street, Congress Street, a line 100 feet southeasterly of Van Duzer Street, Baltic Street, a line 130 feet northwesterly of Bay Street, a line 105 feet northeasterly of Baltic Street, a line 100 feet northwesterly of Bay Street, St. Julian Place, Van Duzer Street Extension, Swan Street, a line 100 feet northeasterly of Van Duzer Street, and Hannah Street;
- 10. establishing within a proposed R6B District a C2-3 District bounded by:
  - a. Van Duzer Street, a line 150 feet northwesterly of Hannah Street, a line midway between Van Duzer Street and Bay Street, Hannah Street, a line 100 feet northeasterly of Van Duzer Street, Swan Street, Van Duzer Street Extension, St. Julian Place, a line 100 feet southeasterly of Van Duzer Street, and Grant Street; and
  - a line 150 feet northwesterly of Canal Street, a line 700 feet southwesterly of Wright Street, a line 125 feet northwesterly of Canal Street, a line 200 feet southwesterly of Wright Street, Canal Street, Wright Street, Broad Street, and Cedar Street:
- 11. establishing within a proposed R6 District a C2-4 District bounded by Bay Street (easterly portion), the southerly street line of Victory Boulevard, the easterly boundary line of the Staten Island Rapid Transit (SIRT) Right-of-Way, the easterly centerline prolongation of Swan Street, and Bay Street; and
- 12. establishing a Special Bay Street Corridor District (BSC) bounded by Bay Street (easterly portion), the southerly street line of

Victory Boulevard, the easterly boundary line of the Staten Island Rapid Transit (SIRT) Right-of-Way, Sands Street, Bay Street, Sands Street, a line 100 feet westerly of Bay Street, Congress Street, a line 100 feet southeasterly of Van Duzer Street, a line 100 feet northeasterly of Congress Street, Van Duzer Street, Baltic Street, a line 130 feet northwesterly of Bay Street, a line 105 feet northeasterly of Baltic Street, a line 100 feet northwesterly of Bay Street, Clinton Street, a line 100 feet southeasterly of Van Duzer Street, Grant Street, Van Duzer Street, a line 150 feet northwesterly of Hannah Street, a line midway between Van Duzer Street and Bay Street, and the southwesterly centerline prolongation of Minsthorne Street;

as shown on a diagram (for illustrative purposes only) dated May 22, 2017, and subject to the conditions of CEQR Declaration E-429.