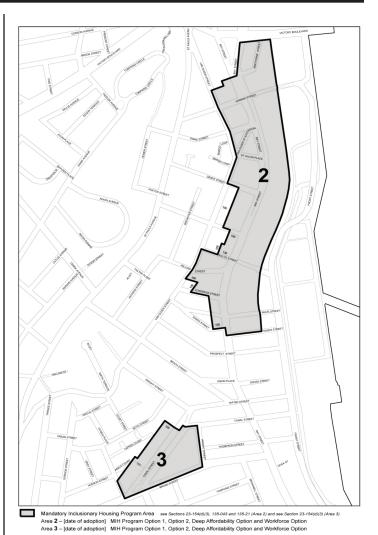

#### THE BRONX

**Bronx Community District 11** 

Map 2 - [date of adoption]

[PROPOSED MAP]

Mandatory Inclusionary Housing Program Area see Section 23-154(d)(3)

Area 2 [date of adoption] — MIH Program Option 1 and Option 2

Portion of Community District 11, The Bronx