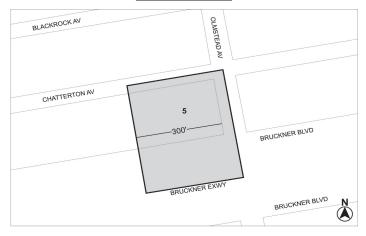

#### BOROUGH OF THE BRONX Nos. 1 & 2 2069 BRUCKNER BOULEVARD REZONING No. 1

CD 9 C 190102 ZMX IN THE MATTER OF an application submitted by Azimuth Development Group LLC, pursuant to Sections 197-c and 201 of the New York City Charter for an amendment of the Zoning Map, Section Nos. 4b & 7a:

- changing from an R5 District to an R7A District property bounded by Chatterton Avenue, Olmstead Avenue, Bruckner Expressway, and a line 300 feet westerly of Olmstead Avenue; and
- establishing within the R7A District a C2-4 District bounded by Chatterton Avenue, Olmstead Avenue, Bruckner Expressway, a line 300 feet westerly of Olmstead Avenue, a line midway between Chatterton Avenue and Bruckner Boulevard (northerly portion), and a line 100 feet westerly of Olmstead Avenue;

as shown on a diagram (for illustrative purposes only) dated January 7, 2019, and subject to the conditions of CEQR Declaration E-515.

No. 2
CD 9
N 190103 ZRX
IN THE MATTER OF an application submitted by Azimuth
Development Group LLC, pursuant to Section 201 of the New York
City Charter, for an amendment of the Zoning Resolution of the City
of New York, modifying Appendix F for the purpose of establishing a
Mandatory Inclusionary Housing area.