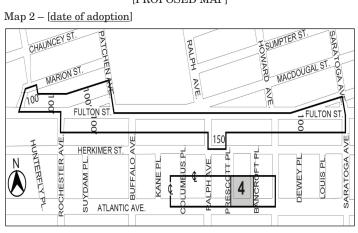

#### BOROUGH OF BROOKLYN Nos. 3-6 1921 ATLANTIC AVENUE No. 3

C 190160 HAK

IN THE MATTER OF an application submitted by the NYC Department of Housing Preservation and Development (HPD)

- pursuant to Article 16 of the General Municipal Law of New York State for:
  - a) the designation of properties located at 17-23 Prescott Place,18-22 Bancroft Place and 1911-1923 Atlantic Avenue (Block 1557, Lots 1, 2, 3, 4, 23, 26, 28, 31, 32, 33, 34, 35, 36, 37 and 38) as an Urban Development Action Area; and
  - b) an Urban Development Action Area Project for such area; and
- pursuant to Section 197-c of the New York City Charter for the disposition of properties located at Block 1557, Lots 3, 4, 23, 26, 28, 31, 32, 33, 34, 35, 36 and 37 to a developer to be selected by HPD:

to facilitate a mixed-use development containing approximately 235 affordable housing units, commercial and community facility space.

#### No. 4

CD 3 C 190161 ZMK

IN THE MATTER OF an application submitted by NYC Department of Housing Preservation and Development and DTF Atlantic, LLC, pursuant to Sections 197-c and 201 of the New York City Charter for the amendment of the Zoning Map, Section No. 17a:

- eliminating a Special Mixed Use District (MX-10) bounded by a line midway between Herkimer Street and Atlantic Avenue, Bancroft Place, the northerly boundary line of the Long Island Railroad Right-Of-Way (Atlantic Division), and Prescott Place;
- changing an M1-1/R7D District to an R8A District property bounded by a line midway between Herkimer Street and Atlantic Avenue, Bancroft Place, the northerly boundary line of the Long Island Railroad Right-Of-Way (Atlantic Division), and Prescott Place; and
- 3. establishing within the proposed R8A District a C2-4 District bounded by a line 100 feet northerly of Atlantic Avenue, Bancroft Place, the northerly boundary line of the Long Island Railroad Right-Of-Way (Atlantic Division), and Prescott Place;

as shown on a diagram (for illustrative purposes only) dated November 13, 2018.

#### No. 5

3 N 190162 ZRK

IN THE MATTER OF an application submitted by NYC Department of Housing Preservation and Development and DTF Atlantic, LLC, pursuant to Section 201 of the New York City Charter, for an amendment of the Zoning Resolution of the City of New York, modifying APPENDIX F for the purpose of establishing a Mandatory Inclusionary Housing area.

#### Map 2 - [date of adoption]

Inclusionary Housing designated area

Mandatory Inclusionary Housing Program Area see Section 23-154 (d) (3)

Area 4 [date of adoption] - MIH Program Option 1

Portion of Community District 3, Borough of Brooklyn