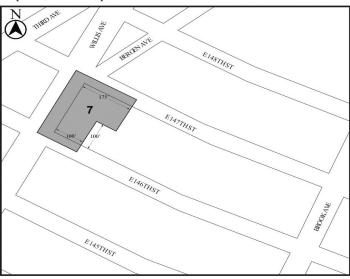

#### BRONX CB - 1

C 190143 ZMX

Application submitted by New York City Housing Authority, pursuant to Sections 197-c and 201 of the New York City Charter for an amendment to the Zoning Map, Section No. 6a:

- eliminating from within an existing R6 District a C1-4 District bounded Willis Avenue, East 147th Street, a line 100 feet southeasterly of Willis Avenue, and East 146th Street;
- changing from an R6 District to an R7X District property, bounded by Willis Avenue, East 147th Street, a line 175 feet southeasterly of Willis Avenue, a line midway between East 147th Street and East 146th Street, a line 100 feet southeasterly of Willis Avenue, and East 146th Street; and
- 3. establishing within the proposed R7X District a C2-4 District, bounded by Willis Avenue, East 147th Street, a line 100 feet southeasterly of Willis Avenue, and East 146th Street;

as shown on a diagram (for illustrative purposes only) dated October 15, 2018.