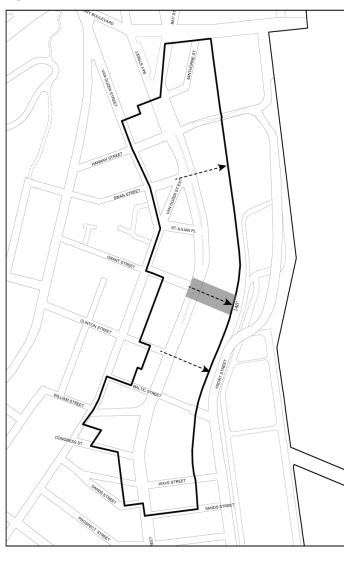

#### 135-02 District Plan and Maps

District maps are located in Appendix A of this Chapter and are hereby incorporated and made an integral part of this Resolution. They are incorporated for the purpose of specifying locations where special regulations and requirements, as set forth in the text of this Chapter,

- Map 1 Special Bay Street Corridor District and Subdistricts
- Map 2 Location of visual corridors

#### Special Height and Setback Regulations

The underlying height and setback provisions are modified by the provisions of this Section.

Pursuant to Section 135-31 (Special Visual Corridor Requirements), required visual corridors shall be considered #streets#. Such visual corridors shall be considered #wide streets# for the purposes of applying the height and setback regulations of this Section.