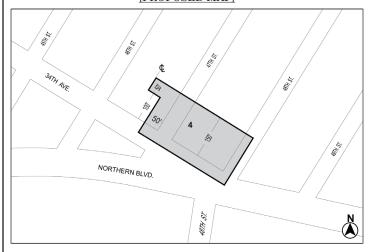

#### BOROUGH OF QUEENS Nos. 9 & 10 47-15 34<sup>TH</sup> AVENUE REZONING No. 9

C 180530 ZMQ **CD** 1 IN THE MATTER OF an application submitted by Ashley Young LLC and John Young Associates LLC pursuant to Sections 197-c and 201 of the New York City Charter for an amendment of the Zoning Map, Section No. 9b:

- changing from an R5 District to an R6B District property bounded by a line 150 northeasterly of  $34^{\rm th}$  Avenue,  $47^{\rm th}$  Street, a line 140 feet northeasterly of 34th Avenue, and a line midway between 46th Street and 47<sup>th</sup> Street;
- changing from a C8-1 District to an R6B District property bounded by a line 140 feet northeasterly of  $34^{\rm th}$  Avenue,  $47^{\rm th}$  Street,  $34^{\rm th}$  Avenue, a line 50 feet northwesterly of  $47^{\rm th}$  Street, a line 100 feet northeasterly of  $34^{\rm th}$  Avenue, and a line midway between  $46^{\rm th}$  Street and  $47^{\rm th}$  Street;
- changing from an R5 District to an R7X District property bounded by a line 150 feet northeasterly of  $34^{\rm th}$  Avenue,  $48^{\rm th}$  Street, a line 140 feet northeasterly of  $34^{\rm th}$  Avenue, and  $47^{\rm th}$  Street; 3.
- changing from a C8-1 District to an R7X District property bounded by a line 140 feet northeasterly of 34<sup>th</sup> Avenue, 48<sup>th</sup> Street, 34<sup>th</sup> Avenue, and 47<sup>th</sup> Street;
- establishing within existing and proposed R6B Districts a C2-4 district bounded by a line 150 feet northeasterly of 34th Avenue, 47th Street, 34th Avenue, and a line midway between 46th Street and 47th Street; and,
- establishing within a proposed R7X District a C2-4 District bounded by a line 150 feet northeasterly of  $34^{\rm th}$  Avenue,  $48^{\rm th}$  Street,  $34^{\rm th}$  Avenue, and  $47^{\rm th}$  Street;

as shown on a diagram (for illustrative purposes only) dated November  $13,\,2018,$  and subject to the conditions of CEQR Declaration E-509.

#### No. 10

N 180529 ZRQ

IN THE MATTER OF an application submitted by Ashley Young LLC and John Young Associates LLC pursuant to Section 201 of the New York City Charter, for an amendment of the Zoning Resolution of the City of New York, modifying Appendix F for the purpose of establishing a Mandatory Inclusionary Housing area.

#### [PROPOSED MAP]

Mandatory Inclusionary Housing Area (see Section 23-154(d)(3)) Area 4 — [date of adoption] — MIH Program Option 2

Portion of Community District 1, Queens

BOROUGH OF STATEN ISLAND Nos. 11-16