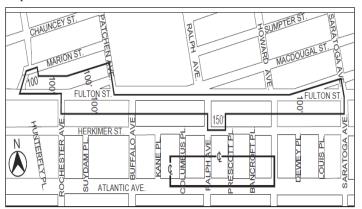

#### No. 4

CD 3 C 190161 ZMK

IN THE MATTER OF an application submitted by NYC Department of Housing Preservation and Development and DTF Atlantic, LLC, pursuant to Sections 197-c and 201 of the New York City Charter for the amendment of the Zoning Map, Section No. 17a:

- eliminating a Special Mixed Use District (MX-10) bounded by a line midway between Herkimer Street and Atlantic Avenue, Bancroft Place, the northerly boundary line of the Long Island Railroad Right-Of-Way (Atlantic Division), and Prescott Place;
- changing an M1-1/R7D District to an R8A District property bounded by a line midway between Herkimer Street and Atlantic Avenue, Bancroft Place, the northerly boundary line of the Long Island Railroad Right-Of-Way (Atlantic Division), and Prescott Place; and
- 3. establishing within the proposed R8A District a C2-4 District bounded by a line 100 feet northerly of Atlantic Avenue, Bancroft Place, the northerly boundary line of the Long Island Railroad Right-Of-Way (Atlantic Division), and Prescott Place;

as shown on a diagram (for illustrative purposes only) dated November 13, 2018.