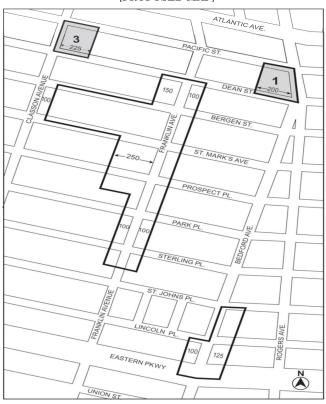

#### BOROUGH OF BROOKLYN Nos. 3-6 1921 ATLANTIC AVENUE No. 3

C 190160 HAK

IN THE MATTER OF an application submitted by the NYC Department of Housing Preservation and Development (HPD)

- pursuant to Article 16 of the General Municipal Law of New York State for:
  - a) the designation of properties located at 17-23 Prescott Place,18-22 Bancroft Place and 1911-1923 Atlantic Avenue (Block 1557, Lots 1, 2, 3, 4, 23, 26, 28, 31, 32, 33, 34, 35, 36, 37 and 38) as an Urban Development Action Area; and
  - b) an Urban Development Action Area Project for such area; and
- pursuant to Section 197-c of the New York City Charter for the disposition of properties located at Block 1557, Lots 3, 4, 23, 26, 28, 31, 32, 33, 34, 35, 36 and 37 to a developer to be selected by HPD:

to facilitate a mixed-use development containing approximately 235 affordable housing units, commercial and community facility space.

#### No. 4

CD 3 C 190161 ZMK

IN THE MATTER OF an application submitted by NYC Department of Housing Preservation and Development and DTF Atlantic, LLC, pursuant to Sections 197-c and 201 of the New York City Charter for the amendment of the Zoning Map, Section No. 17a:

- eliminating a Special Mixed Use District (MX-10) bounded by a line midway between Herkimer Street and Atlantic Avenue, Bancroft Place, the northerly boundary line of the Long Island Railroad Right-Of-Way (Atlantic Division), and Prescott Place;
- changing an M1-1/R7D District to an R8A District property bounded by a line midway between Herkimer Street and Atlantic Avenue, Bancroft Place, the northerly boundary line of the Long Island Railroad Right-Of-Way (Atlantic Division), and Prescott Place; and
- 3. establishing within the proposed R8A District a C2-4 District bounded by a line 100 feet northerly of Atlantic Avenue, Bancroft Place, the northerly boundary line of the Long Island Railroad Right-Of-Way (Atlantic Division), and Prescott Place;

as shown on a diagram (for illustrative purposes only) dated November 13, 2018.