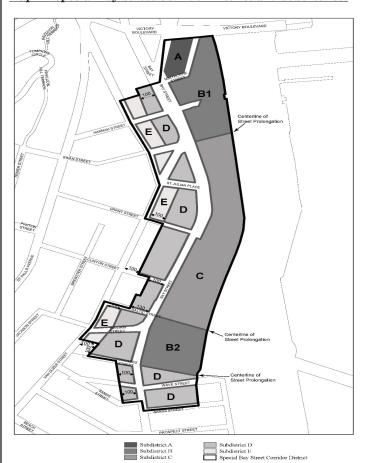

#### **135-03 Subdistricts**

In order to carry out the purposes and provisions of this Chapter, five subdistricts are established, as follows:

Subdistrict A Subdistrict B, which is comprised of Subdistricts B1 and B2

Subdistrict C

Subdistrict D

The location and boundaries of these subdistricts are shown on Map 1 (Special Bay Street Corridor District and Subdistricts), in Appendix A

<u>Table 1</u> <u>Maximum #floor area ratio#</u>

|                          | Column 1                                          | Column 2              | Column 3                                                                                    | Column 4                                                                                                  | Column 5                                      |
|--------------------------|---------------------------------------------------|-----------------------|---------------------------------------------------------------------------------------------|-----------------------------------------------------------------------------------------------------------|-----------------------------------------------|
| Subdistrict              | For<br>#commercial<br>uses# other<br>than offices | For<br><u>offices</u> | For #residences# other than #MIH sites# and #affordable independent residences for seniors# | For #MIH<br>sites# and<br>#community<br>facility<br>uses# other<br>than #long<br>term care<br>facilities# | independent residences for seniors# or #long- |
| <u>A</u>                 | 2.0                                               | 4.60                  | 4.00                                                                                        | 4.60                                                                                                      | 5.01                                          |
| <u>B</u>                 | 2.0                                               | <u>3.60</u>           | <u>3.00</u>                                                                                 | <u>3.60</u>                                                                                               | <u>3.90</u>                                   |
| <u>C</u>                 | 2.0                                               | 3.00                  | <u>2.50</u>                                                                                 | <u>3.00</u>                                                                                               | <u>3.25</u>                                   |
| $\underline{\mathbf{D}}$ | 2.0                                               | 2.00                  | 2.50                                                                                        | 3.00                                                                                                      | <u>3.25</u>                                   |
| $\underline{\mathbf{E}}$ | 2.0                                               | 2.00                  | 2.00                                                                                        | 2.20                                                                                                      | 2.20                                          |