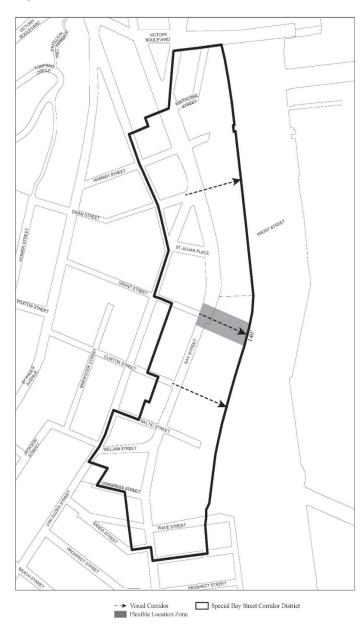

- Map 1 Special Bay Street Corridor District and Subdistricts
- Map 2 Location of visual corridors

#### Special Height and Setback Regulations

The underlying height and setback provisions are modified by the provisions of this Section.

Pursuant to Section 135-31 (Special Visual Corridor Requirements), required visual corridors shall be considered #streets#. Such visual corridors shall be considered #wide streets# for the purposes of applying the height and setback regulations of this Section.