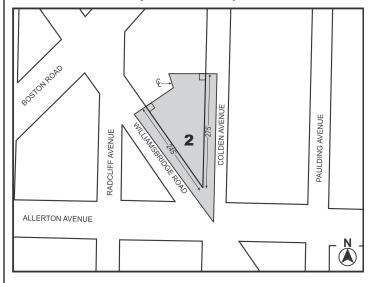

## WILLIAMSBRIDGE ROAD REZONING BRONX CB - 11 C 180261 ZMX

Application submitted by 2712 Radcliff Yates Realty LLC, pursuant to Sections 197-c and 201 of the New York City Charter for the amendment of the Zoning Map, Section No. 4a:

- changing from a C8-1 district to an R7A District property, bounded by a line perpendicular to the northeasterly street line of Williamsbridge Road, distant 245 feet northwesterly (as measured along the street line), from the point of intersection of the westerly street line of Colden Avenue, and the northeasterly street line of Williamsbridge Road, a line midway between Colden Avenue and Williamsbridge Road, a line perpendicular to the westerly street line of Colden Avenue distant 275 feet northerly (as measured along the street line) from the point of intersection of the westerly street line of Colden Avenue and the northeasterly street line of Williamsbridge Road, Colden Avenue, and Williamsbridge Road; and
- 2. establishing within the proposed R7A District a C2-3 District, bounded by a line perpendicular to the northeasterly street line of Williamsbridge Road distant 245 feet northwesterly (as measured along the street line) from the point of intersection of the westerly street line of Colden Avenue and the northeasterly street line of Williamsbridge Road, and a line 80 feet northeasterly of Williamsbridge Road, Colden Avenue, and Williamsbridge Road;

as shown on a diagram (for illustrative purposes only) dated September 4, 2018 and subject to the conditions of CEQR Declaration E-498.