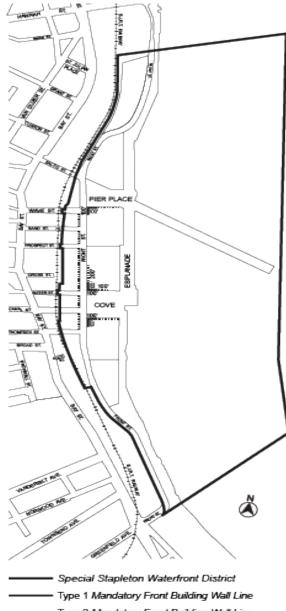

#### Street wall location

Within the #Special Stapleton Waterfront District#, the #street wall# location regulations shall be modified as follows:

(a) Subareas A and B1

In Subareas A and B1, the underlying #street wall# location regulations shall apply, except that the provisions of paragraph (a)(1) of Section 35-651 (Street wall location) shall be modified to require at least 70 percent of the #aggregate width of street wall# be located with 15 feet of the #street line# and extend to the minimum base heights specified in Section 116-233 (Height and setback), or the height of the #building#, whichever is less.

(b) Subareas B2 through B5 and C

In Subareas B <u>B2 through B5</u> and C, the underlying #street wall# location regulations of a C4-2A District or an R6B District, as applicable, shall be modified as set forth in this Section. Map 3 (Mandatory Front Building Wall Lines) in the Appendix to this Chapter, specifies locations in Subareas B <u>B2 through B5</u> and C where #mandatory front building wall# requirements apply as follows:

- (a)(1) Type 1: Front #building# walls shall be coincident with and extend along the entire length of the #mandatory front building wall line#, except, to allow articulation at the intersection of two such lines, the front #building# wall may be located anywhere within 15 feet of their point of intersection.
- (b)(2) Type 2: Front #building# walls shall be located within eight feet of and extend along at least 70 percent of the length of the #mandatory front building wall line#. For phased #development#, this requirement may be satisfied by more than one #building#, provided that upon completion 70 percent of the length of the #mandatory front building wall line# is occupied by such front #building# walls.
- $\begin{array}{c} \hbox{(c)} \underline{(3)} & \hbox{Wherever Map 3 does not indicate a \#mandatory front building wall line\#, the underlying \#street wall\# location rules shall apply.} \\ \end{array}$

#### [PROPOSED MAP]

Type 1 and Type 2 Mandatory Front Building Wall Lines to be removed from Subarea B1]

...... Type 2 Mandatory Front Building Wall Line