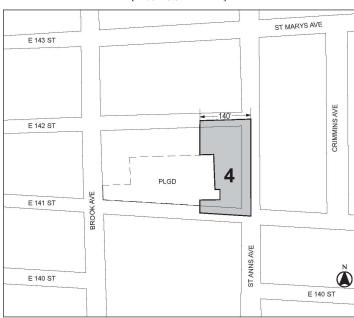

- changing from an R6 District to an R7D District property bounded by East 142<sup>nd</sup> Street; St. Ann's Avenue; East 141<sup>st</sup> Street; the southeasterly, southwesterly, and northeasterly boundary lines of a playground; and a line 140 feet northwesterly of St. Ann's Avenue; and
- establishing within the proposed R7D District a C1-4 District bounded by East 142<sup>nd</sup> Street; St. Ann's Avenue; East 141<sup>st</sup> Street; the southeasterly, southwesterly, and northeasterly boundary lines of a playground; and a line 140 feet northwesterly of St. Ann's Avenue;

as shown on a diagram (for illustrative purposes only) dated October 30, 2017.

Resolution for adoption scheduling February 14, 2018 for a public hearing.

No. 3

CD 1 N 180132 ZRX

IN THE MATTER OF an application submitted by New York City Department of Housing Preservation and Development, pursuant to Section 201 of the New York City Charter, for an amendment of the Zoning Resolution of the City of New York, modifying Appendix F for the purpose of establishing a Mandatory Inclusionary Housing area.