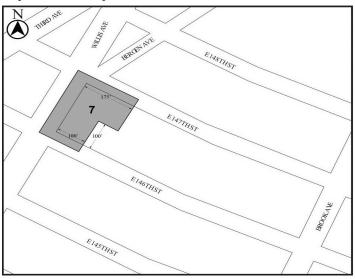

## BRONX CB - 1

C 190143 ZMX

Application submitted by New York City Housing Authority, pursuant to Sections 197-c and 201 of the New York City Charter for an amendment to the Zoning Map, Section No. 6a:

- eliminating from within an existing R6 District a C1-4 District bounded Willis Avenue, East 147th Street, a line 100 feet southeasterly of Willis Avenue, and East 146th Street;
- changing from an R6 District to an R7X District property, bounded by Willis Avenue, East 147th Street, a line 175 feet southeasterly of Willis Avenue, a line midway between East 147th Street and East 146th Street, a line 100 feet southeasterly of Willis Avenue, and East 146th Street; and
- 3. establishing within the proposed R7X District a C2-4 District, bounded by Willis Avenue, East 147th Street, a line 100 feet southeasterly of Willis Avenue, and East 146th Street;

as shown on a diagram (for illustrative purposes only) dated October 15, 2018.