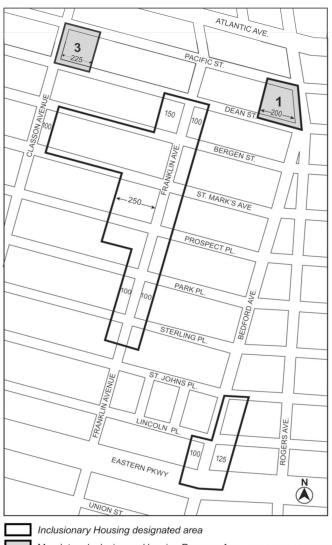

### **BROOKLYN**

**Brooklyn Community District 8** 

Map 3 - [date of adoption]

Inclusionary Housing Designated Area

Mandatory Inclusionary Housing Program Area - see Section 23-154(d)(3)

Area 3 — [date of adoption] — MIH Program Option 1 and Option 2

> Portion of Community District 8, Brooklyn \* \* \*