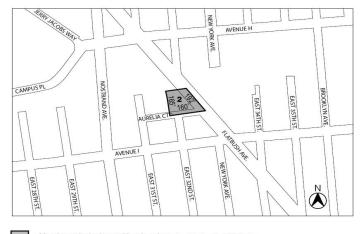

### Nos. 3 & 4 1640 FLATBUSH AVENUE REZONING No. 3

CD 14 C 190053 ZMK

**IN THE MATTER OF** an application submitted by 1640 Flatbush Owner LLC pursuant to Sections 197-c and 201 of the New York City Charter for an amendment of the Zoning Map, Section No. 23a:

- changing from a C8-2 District to an R6 District property bounded by the southerly boundary line of a former public place, a line 200 feet easterly of East 31st Street, a line 100 feet northerly of Aurelia Court and its westerly prolongation, and a line midway between East 31st Street and Nostrand Avenue;
- changing from an R6 District to a C4-4D District property bounded by a line 100 feet northerly of Aurelia Court, the northerly centerline prolongation of East 32<sup>nd</sup> Street, Aurelia Court, and a line 200 feet easterly of East 31<sup>st</sup> Street; and
- 3. changing from a C8-2 District to a C4-4D District property bounded by the southerly boundary line of a former public place and its easterly prolongation, Flatbush Avenue, Aurelia Court, the northerly centerline prolongation of East 32<sup>nd</sup> Street, a line 100 feet northerly of Aurelia Court, and a line 200 feet easterly of East 31<sup>st</sup> Street;

as shown on a diagram (for illustrative purposes only) dated October 29, 2018 and subject to the conditions of CEQR Declaration E-506.