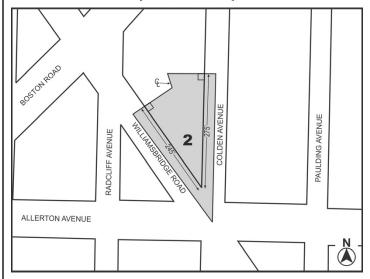

### WILLIAMSBRIDGE ROAD REZONING BRONX CB - 11 C 180261 ZMX

Application submitted by 2712 Radcliff Yates Realty LLC, pursuant to Sections 197-c and 201 of the New York City Charter for the amendment of the Zoning Map, Section No. 4a:

- changing from a C8-1 district to an R7A District property, bounded by a line perpendicular to the northeasterly street line of Williamsbridge Road, distant 245 feet northwesterly (as measured along the street line), from the point of intersection of the westerly street line of Colden Avenue, and the northeasterly street line of Williamsbridge Road, a line midway between Colden Avenue and Williamsbridge Road, a line perpendicular to the westerly street line of Colden Avenue distant 275 feet northerly (as measured along the street line) from the point of intersection of the westerly street line of Colden Avenue and the northeasterly street line of Williamsbridge Road, Colden Avenue, and Williamsbridge Road; and
- establishing within the proposed R7A District a C2-3 District, bounded by a line perpendicular to the northeasterly street line of Williamsbridge Road distant 245 feet northwesterly (as measured along the street line) from the point of intersection of the westerly street line of Colden Avenue and the northeasterly street line of Williamsbridge Road, and a line 80 feet northeasterly of Williamsbridge Road, Colden Avenue, and Williamsbridge Road;

as shown on a diagram (for illustrative purposes only) dated September 4, 2018 and subject to the conditions of CEQR Declaration E-498.