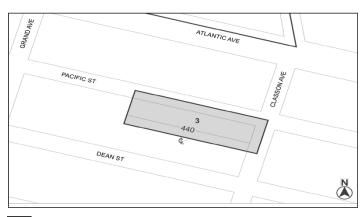

- changing from an M1-1 District to an R7D District property bounded by Pacific Street, Classon Avenue, a line midway between Pacific Street and Dean Street, and a line 440 feet northwesterly of Classon Avenue; and
- establishing within the proposed R7D District a C2-4 District bounded by Pacific Street, Classon Avenue, a line midway between Pacific Street and Dean Street, and a line 440 feet northwesterly of Classon Avenue;

as shown on a diagram (for illustrative purposes only) dated October 29, 2018, and subject to the conditions of CEQR Declaration E-503.