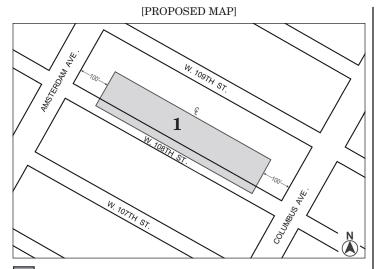

## No. 11

CD<sub>1</sub> C 180131 ZMX

IN THE MATTER OF an application submitted by the NYC Department of Housing Preservation and Development, pursuant to Sections 197-c and 201 of the New York City Charter for the amendment of the Zoning Map, Section No. 6a:

- changing from an R6 District to an R7D District property bounded by East 142<sup>nd</sup> Street; St. Ann's Avenue; East 141<sup>st</sup> Street; the southeasterly, southwesterly, and northeasterly boundary lines of a playground; and a line 140 feet northwesterly of St. Ann's Avenue; and
- establishing within the proposed R7D District a C1-4 District bounded by East 142<sup>nd</sup> Street; St. Ann's Avenue; East 141<sup>st</sup> Street; the southeasterly, southwesterly, and northeasterly boundary lines of a playground; and a line 140 feet northwesterly of St. Ann's Avenue;

as shown on a diagram (for illustrative purposes only) dated October 30, 2017.

#### [PROPOSED MAP]

Mandatory Inclusionary Housing Program Area see Section 23-154(d)(3)

Area 4 [date of adoption] - MIH Program Option 2 Portion of Community District 1, The Bronx

YVETTE V. GRUEL, Calendar Officer City Planning Commission 120 Broadway, 31st Floor, New York, NY 10271 Telephone (212) 720-3370