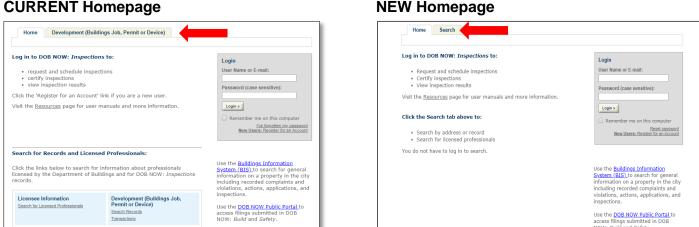

#### CURRENT Homepage

The Current Development (Buildings Job, Permit or Device) tab will be renamed Search. Logged in users will still see their associated records from the new Search tab.

#### **NEW Tab** Search

| Search by Record In                                     |              | mation below to search for records, jobs, permits or devices. Search by Record Information                                                                   |  |
|---------------------------------------------------------|--------------|--------------------------------------------------------------------------------------------------------------------------------------------------------------|--|
| Record Number:                                          | Record Type: | General Search<br>Search by Address<br>Search by Address<br>Search by Licensed Professional Information<br>Search by Record Information<br>Search by Contact |  |
| Select Y<br>Start Date: () End E<br>11/14/2014 () 11/14 |              |                                                                                                                                                              |  |

Users will be able to search using the 'Search by' hyperlinks at the top of the page and from the 'Search by' drop-down list.

For a complete list of design changes to DOB NOW: Inspections, please refer to https://www1.nyc.gov/assets/buildings/pdf/dob\_now\_insp\_design\_changes.pdf.