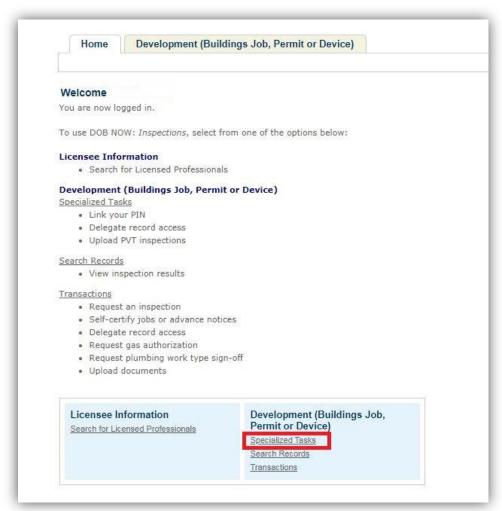

5. Logged in users will now be able to access **Records**, **Search Options** and **Specialized Tasks** from the new 'Search' tab.

- Home Tab:
  - Records
  - Search Options
  - Specialized Tasks

# New: Logged in 'Search' Tab

- Navigate to the Search Tab for:
  - Records
  - Search Options
  - Specialized Tasks