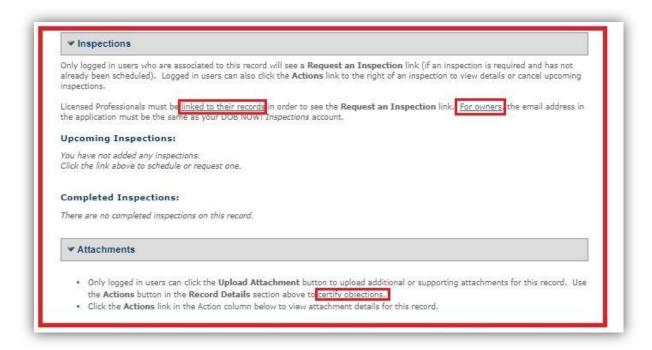

### New: Record - 'Request an Inspection' View

 Logged in users can upload supporting documents using the Upload button, but must continue to use the Actions button in the Record Details section to certify objections.