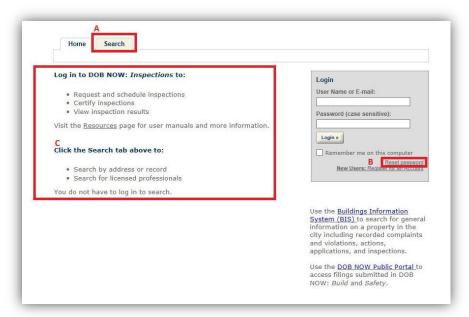

2. The default search for both logged in and non-logged in users has changed from **General Search** to **Search by Record Information.** All other search types remain the same.