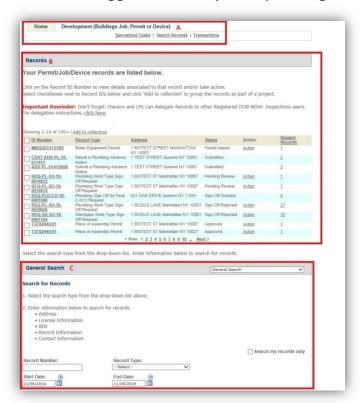

2. The default search for both logged in and non-logged in users has changed from **General Search** to **Search by Record Information.** All other search types remain the same.

#### **Previous: Default General Search**

- A. Search options have been added as hyperlinks
- B. All other search options remain in the dropdown box

# Previous: Logged in 'Development (Buildings Job, Permit Device)' Tab

- A. Search by hyperlinks
- B. Records
- C. Default search: **General Search**