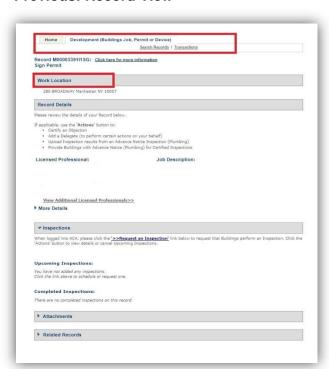

#### **Previous: Record View**

 Work Location is now Location Information.

#### **New: Record View**

Additional instructional information added.

4. Clicking on the 'linked to their records', 'For owners' and 'certify objections' hyperlinks will lead to the user manuals on the DOB NOW: *Inspections* resources page.