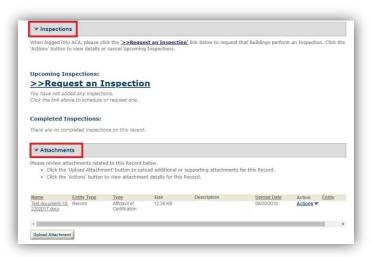

ptions** and **Specialized Tasks** from the new 'Search' tab.

# New: Logged in 'Search' Tab





# Previous: Logged in 'Development (Buildings Job, Permit Device)' Tab



- A. Search by hyperlinks
- B. Records
- C. Default search: **General Search**

### New: Logged in 'Search' Tab



- A. **Search** by hyperlinks
- B. Records
- C. Default: **Search** by **Record Information**



6. Specialized Tasks has moved from the home tab to the new 'Search' tab.

Previous: Logged in 'Home' Tab



- Home Tab:
  - Records
  - Search Options
  - Specialized Tasks



# New: Logged in 'Search' Tab



- Navigate to the Search Tab for:
  - Records
  - Search Options
  - Specialized Tasks

#### New: 'Specialized Tasks'



Functionality has not changed.



# Previous: Record - 'Request an Inspection' View



### New: Record - 'Request an Inspection' View



 Logged in users can upload supporting documents using the Upload button, but must continue to use the Actions button in the Record Details section to certify objections.