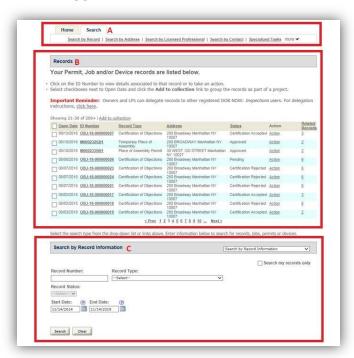

2. The default search for both logged in and non-logged in users has changed from **General Search** to **Search by Record Information.** All other search types remain the same.

### **New: Default Search by Record Information**

3. A minor change to the **Record** view for both logged in and non-logged in users has been made.

### New: Logged in 'Search' Tab

- A. **Search** by hyperlinks
- B. Records
- C. Default: **Search** by **Record Information**

6. Specialized Tasks has moved from the home tab to the new 'Search' tab.

Previous: Logged in 'Home' Tab