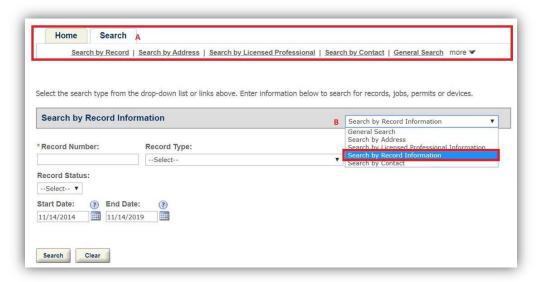

2. The default search for both logged in and non-logged in users has changed from **General Search** to **Search by Record Information.** All other search types remain the same.

#### **Previous: Default General Search**

- A. Search options have been added as hyperlinks
- B. All other search options remain in the dropdown box

### **New: Default Search by Record Information**

3. A minor change to the **Record** view for both logged in and non-logged in users has been made.