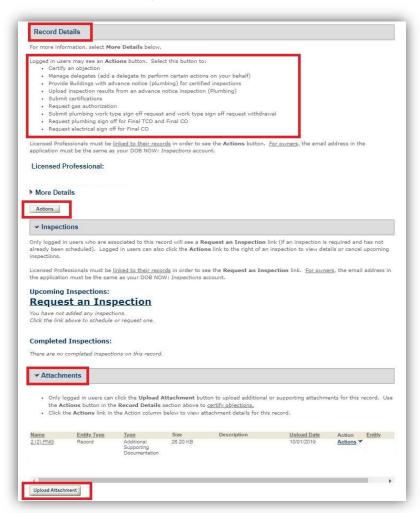

### New: Record - 'Request an Inspection' View

 Logged in users can upload supporting documents using the Upload button, but must continue to use the Actions button in the Record Details section to certify objections.