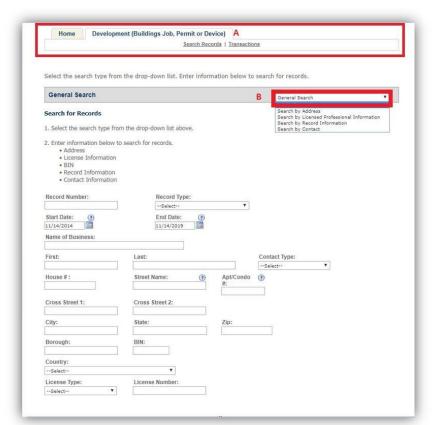

# Previous: Logged in 'Development (Buildings Job, Permit Device)' Tab

- A. Search by hyperlinks
- B. Records
- C. Default search: **General Search**