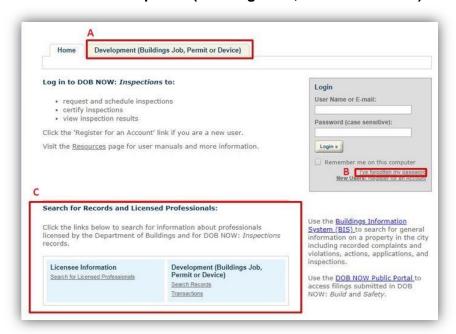

November 2019 Design Changes

1. The **Development (Buildings Job, Permit or Device)** tab on the DOB NOW: *Inspections* homepage has been renamed **Search**. Logged in and non-logged in users will not encounter any changes in functionality.

#### Previous: 'Development (Buildings Job, Permit or Device)' tab

New: 'Search' tab

- A. Development (Buildings Job, Permit or Device) renamed to Search
- B. "I've forgotten my password" renamed to "Reset password"
- C. Search options have moved to the Search tab.
  - Both logged in and non-logged in users can search by clicking on the Search tab.