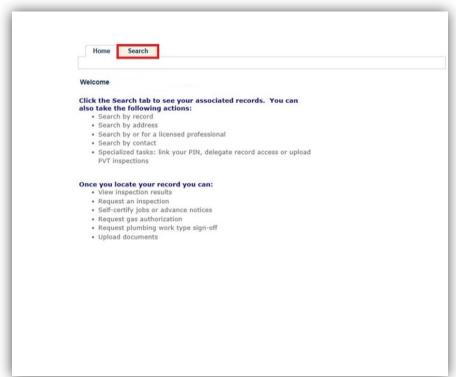

November 2019 Design Changes

1. The **Development (Buildings Job, Permit or Device)** tab on the DOB NOW: *Inspections* homepage has been renamed **Search**. Logged in and non-logged in users will not encounter any changes in functionality.

#### Previous: 'Development (Buildings Job, Permit or Device)' tab

New: 'Search' tab

- A. Development (Buildings Job, Permit or Device) renamed to Search
- B. "I've forgotten my password" renamed to "Reset password"
- C. Search options have moved to the Search tab.
  - Both logged in and non-logged in users can search by clicking on the Search tab.