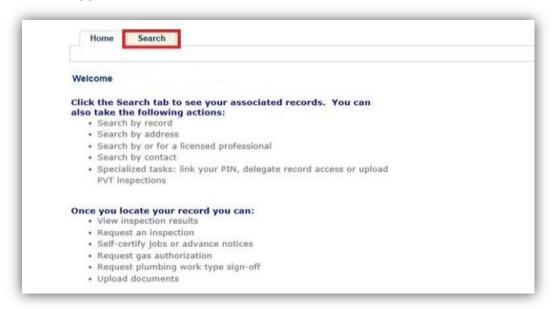

November 2019 Design Changes

1. The **Development (Buildings Job, Permit or Device)** tab on the DOB NOW: *Inspections* homepage has been renamed **Search**. Logged in and non-logged in users will not encounter any changes in functionality.

#### Previous: 'Development (Buildings Job, Permit or Device)' tab

New: 'Search' tab

- A. Development (Buildings Job, Permit or Device) renamed to Search
- B. "I've forgotten my password" renamed to "Reset password"
- C. Search options have moved to the Search tab.
  - Both logged in and non-logged in users can search by clicking on the Search tab.