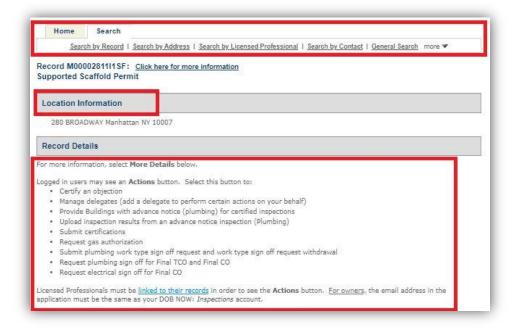

#### **New: Record View**

Additional instructional information added.

4. Clicking on the 'linked to their records', 'For owners' and 'certify objections' hyperlinks will lead to the user manuals on the DOB NOW: *Inspections* resources page.