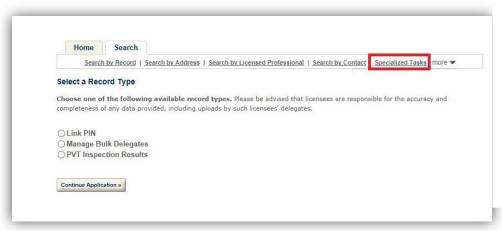

5. Logged in users will now be able to access **Records**, **Search Options** and **Specialized Tasks** from the new 'Search' tab.

### New: Logged in 'Search' Tab

- A. **Search** by hyperlinks
- B. Records
- C. Default: **Search** by **Record Information**

6. Specialized Tasks has moved from the home tab to the new 'Search' tab.

Previous: Logged in 'Home' Tab

# New: Logged in 'Search' Tab

- Navigate to the Search Tab for:
  - Records
  - Search Options
  - Specialized Tasks

#### New: 'Specialized Tasks'

Functionality has not changed.