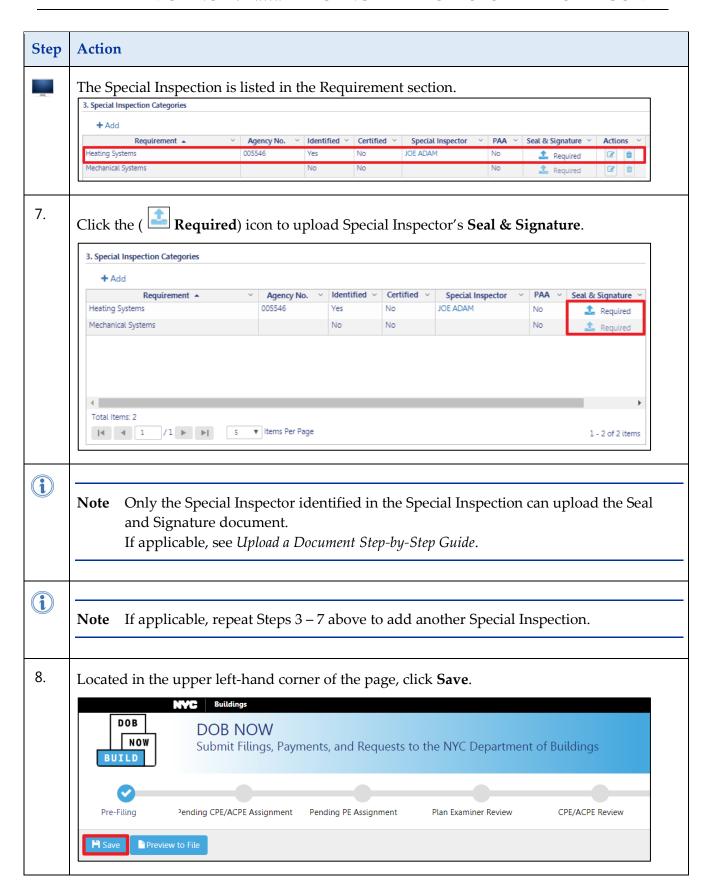

# DOB NOW: *Build* – Technical Reports TR1 & TR8 Step-By-Step Guides

In these Step-by-Step Guides you will learn how to:

| Complete Technical Report (TR1)        | 2  |
|----------------------------------------|----|
| Complete Technical Report Energy (TR8) | 13 |
| Certify an Inspection                  | 18 |

## **Complete Technical Report (TR1)**

Complete the following steps to enter the **Technical Report (TR1)**:















### DOB NOW: Build - TECHNCIAL REPORTS - STEP-BY-STEP GUIDE







### DOB NOW: Build - TECHNCIAL REPORTS - STEP-BY-STEP GUIDE



DOB NOW: Build ■Technical Reports ■ April 09, 2019

## **Complete Technical Report Energy (TR8)**

Complete the following steps to enter the Technical Report Energy (TR8):











## **Certify an Inspection**

Complete the following steps to certify a Special or Progress Inspection.







#### DOB NOW: Build - TECHNCIAL REPORTS - STEP-BY-STEP GUIDE