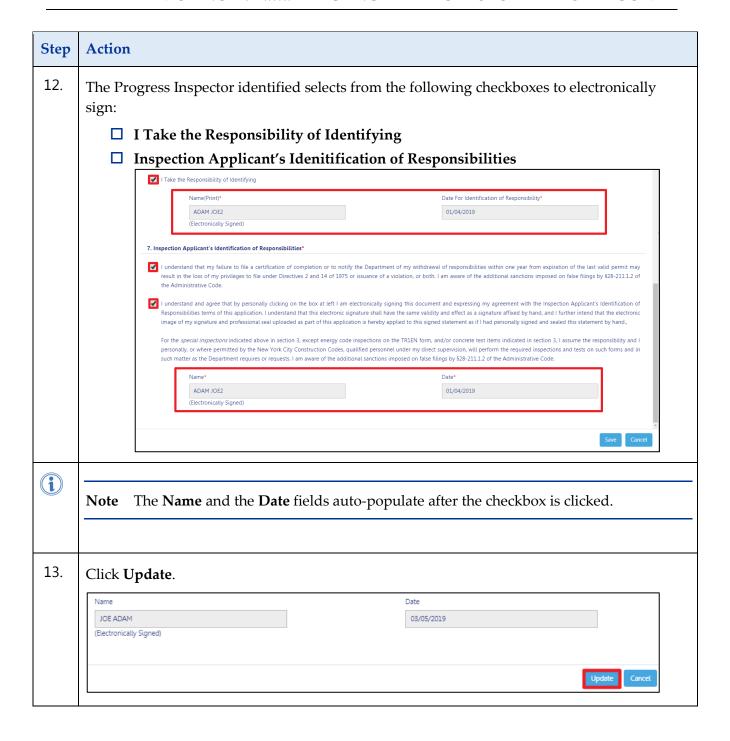

### DOB NOW: Build - TECHNCIAL REPORTS - STEP-BY-STEP GUIDE

### DOB NOW: Build - TECHNCIAL REPORTS - STEP-BY-STEP GUIDE

DOB NOW: Build ■Technical Reports ■ April 09, 2019