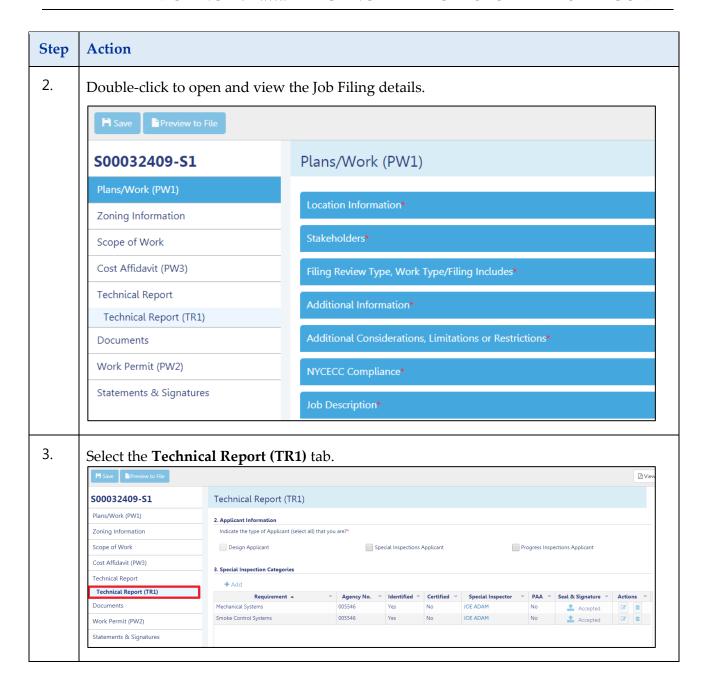

## **Certify an Inspection**

Complete the following steps to certify a Special or Progress Inspection.