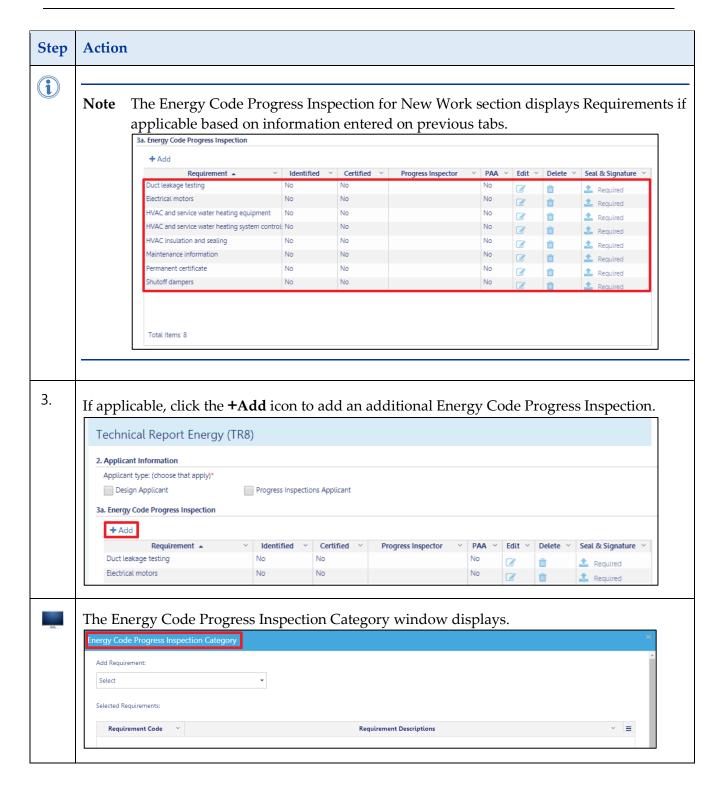

## **Complete Technical Report Energy (TR8)**

Complete the following steps to enter the Technical Report Energy (TR8):