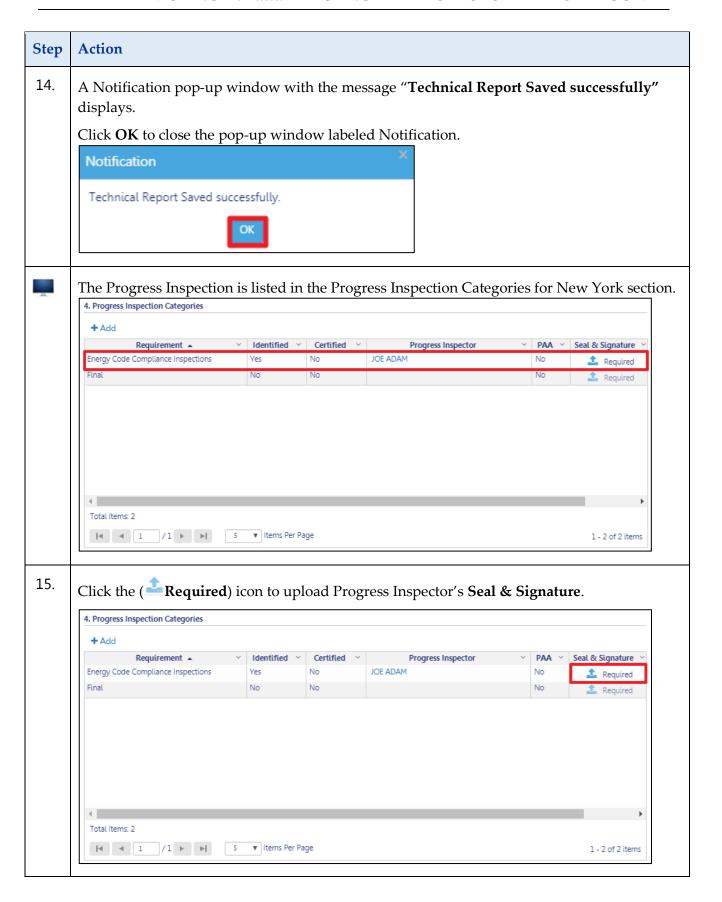

### DOB NOW: Build - TECHNCIAL REPORTS - STEP-BY-STEP GUIDE

### DOB NOW: Build - TECHNCIAL REPORTS - STEP-BY-STEP GUIDE

DOB NOW: Build ■Technical Reports ■ April 09, 2019