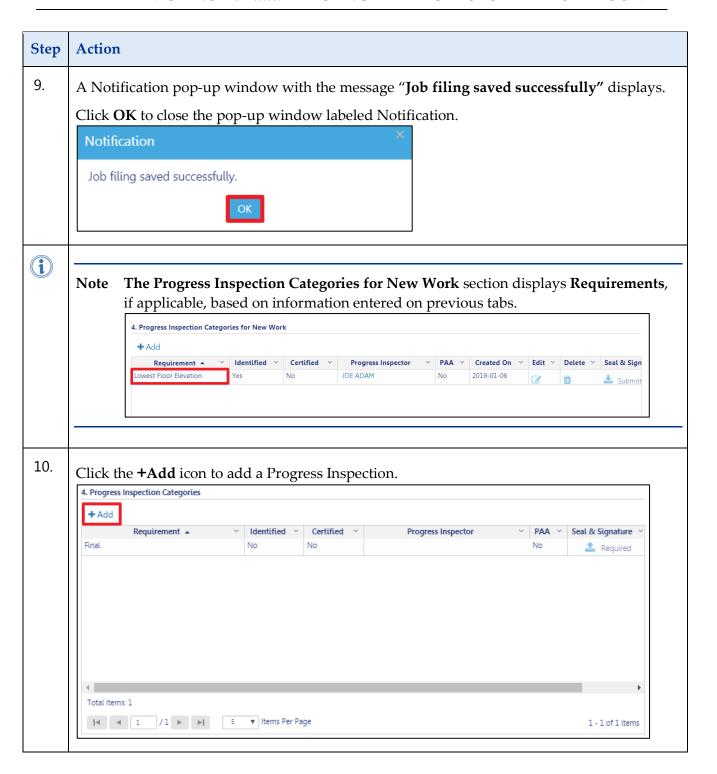

# DOB NOW: *Build* – Technical Reports TR1 & TR8 Step-By-Step Guides

In these Step-by-Step Guides you will learn how to:

| Complete Technical Report (TR1)        | 2  |
|----------------------------------------|----|
| Complete Technical Report Energy (TR8) | 13 |
| Certify an Inspection                  | 18 |

## **Complete Technical Report (TR1)**

Complete the following steps to enter the **Technical Report (TR1)**:















### DOB NOW: Build - TECHNCIAL REPORTS - STEP-BY-STEP GUIDE







### DOB NOW: Build - TECHNCIAL REPORTS - STEP-BY-STEP GUIDE



DOB NOW: Build ■Technical Reports ■ April 09, 2019

## **Complete Technical Report Energy (TR8)**

Complete the following steps to enter the Technical Report Energy (TR8):











## **Certify an Inspection**

Complete the following steps to certify a Special or Progress Inspection.







#### DOB NOW: Build - TECHNCIAL REPORTS - STEP-BY-STEP GUIDE