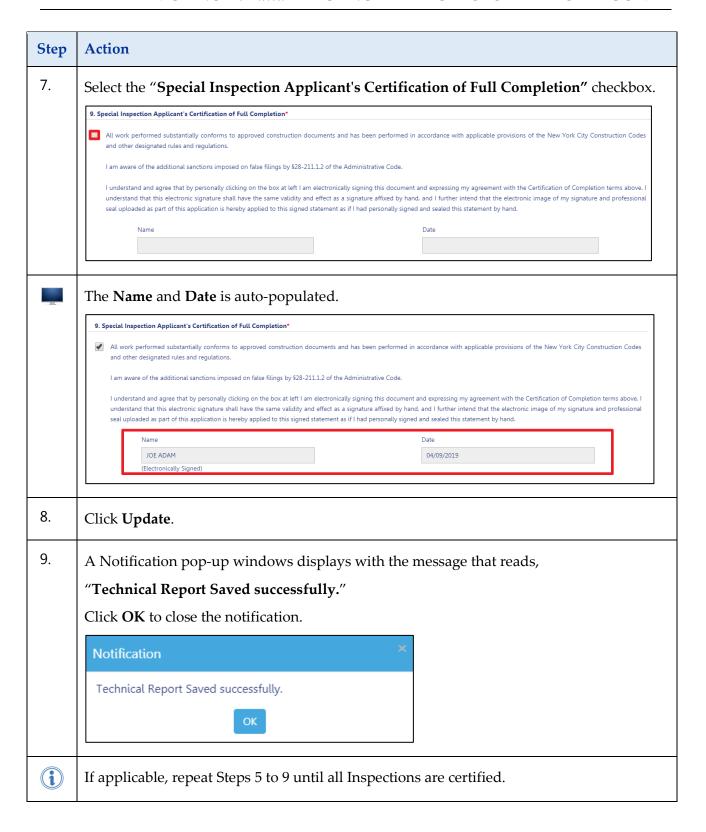

## **Certify an Inspection**

Complete the following steps to certify a Special or Progress Inspection.