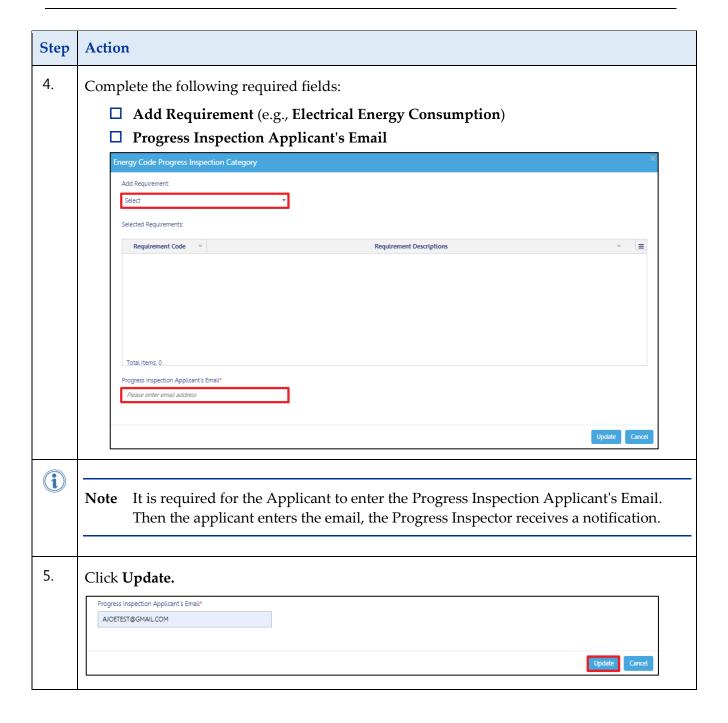

## **Complete Technical Report Energy (TR8)**

Complete the following steps to enter the Technical Report Energy (TR8):