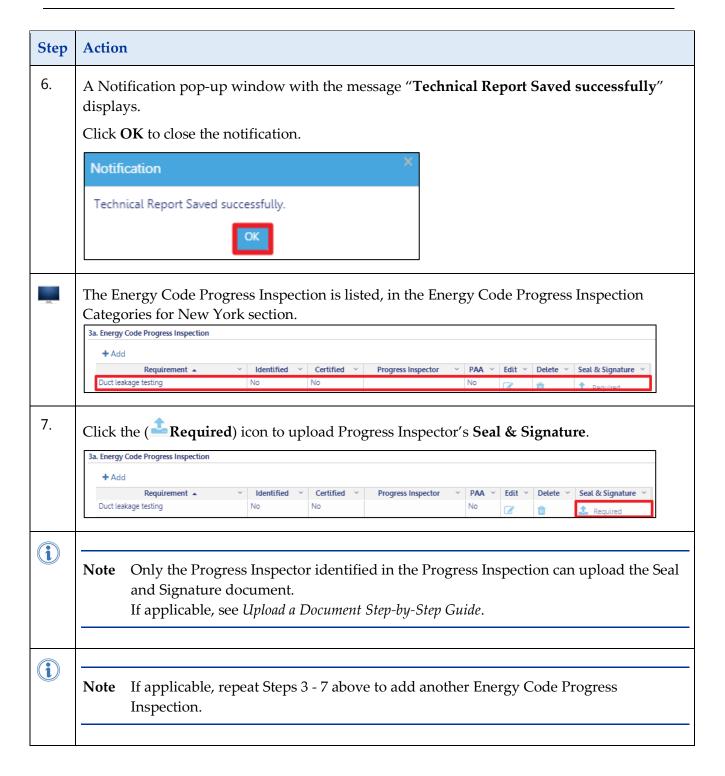

## **Complete Technical Report Energy (TR8)**

Complete the following steps to enter the Technical Report Energy (TR8):