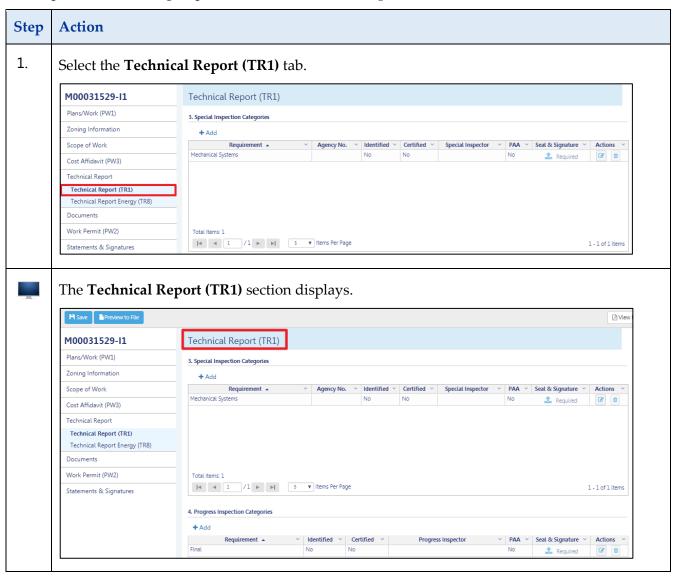

# DOB NOW: *Build* – Technical Reports TR1 & TR8 Step-By-Step Guides

In these Step-by-Step Guides you will learn how to:

| Complete Technical Report (TR1)        | 2  |
|----------------------------------------|----|
| Complete Technical Report Energy (TR8) | 13 |
| Certify an Inspection                  | 18 |

## **Complete Technical Report (TR1)**

Complete the following steps to enter the **Technical Report (TR1)**:















### DOB NOW: Build - TECHNCIAL REPORTS - STEP-BY-STEP GUIDE







### DOB NOW: Build - TECHNCIAL REPORTS - STEP-BY-STEP GUIDE



DOB NOW: Build ■Technical Reports ■ April 09, 2019

## **Complete Technical Report Energy (TR8)**

Complete the following steps to enter the Technical Report Energy (TR8):











## **Certify an Inspection**

Complete the following steps to certify a Special or Progress Inspection.







#### DOB NOW: Build - TECHNCIAL REPORTS - STEP-BY-STEP GUIDE