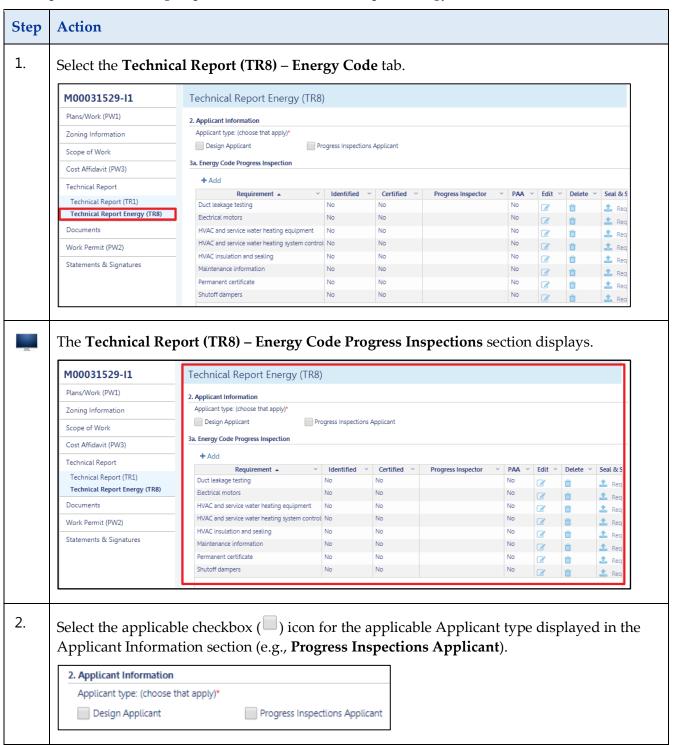

## **Complete Technical Report Energy (TR8)**

Complete the following steps to enter the Technical Report Energy (TR8):

#### DOB NOW: Build - TECHNCIAL REPORTS - STEP-BY-STEP GUIDE