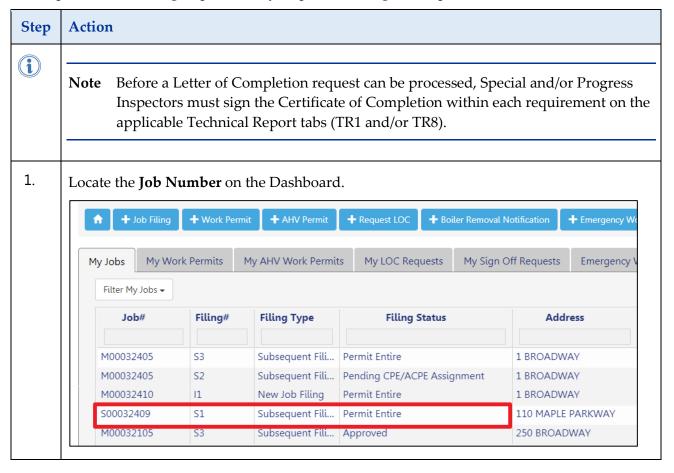

## **Certify an Inspection**

Complete the following steps to certify a Special or Progress Inspection.