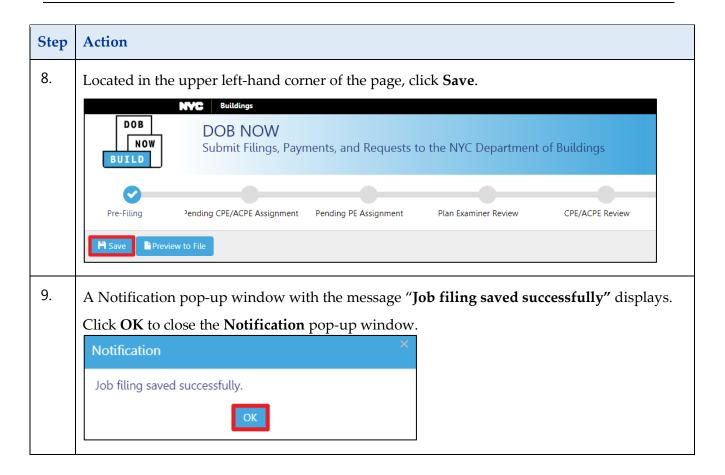

## **Complete Technical Report Energy (TR8)**

Complete the following steps to enter the Technical Report Energy (TR8):