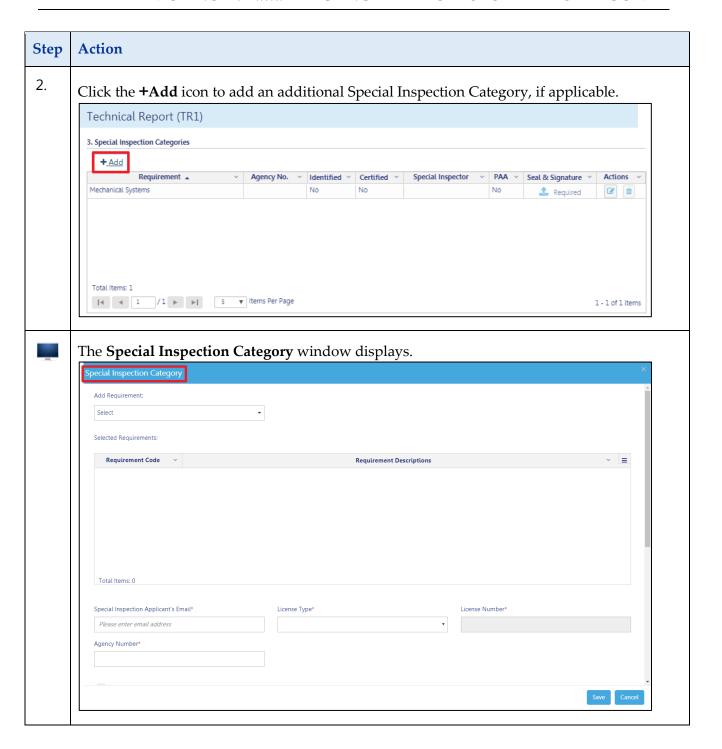

# DOB NOW: *Build* – Technical Reports TR1 & TR8 Step-By-Step Guides

In these Step-by-Step Guides you will learn how to:

| Complete Technical Report (TR1)        | 2  |
|----------------------------------------|----|
| Complete Technical Report Energy (TR8) | 13 |
| Certify an Inspection                  | 18 |

## **Complete Technical Report (TR1)**

Complete the following steps to enter the **Technical Report (TR1)**:















### DOB NOW: Build - TECHNCIAL REPORTS - STEP-BY-STEP GUIDE







### DOB NOW: Build - TECHNCIAL REPORTS - STEP-BY-STEP GUIDE



DOB NOW: Build ■Technical Reports ■ April 09, 2019

## **Complete Technical Report Energy (TR8)**

Complete the following steps to enter the Technical Report Energy (TR8):











## **Certify an Inspection**

Complete the following steps to certify a Special or Progress Inspection.







#### DOB NOW: Build - TECHNCIAL REPORTS - STEP-BY-STEP GUIDE