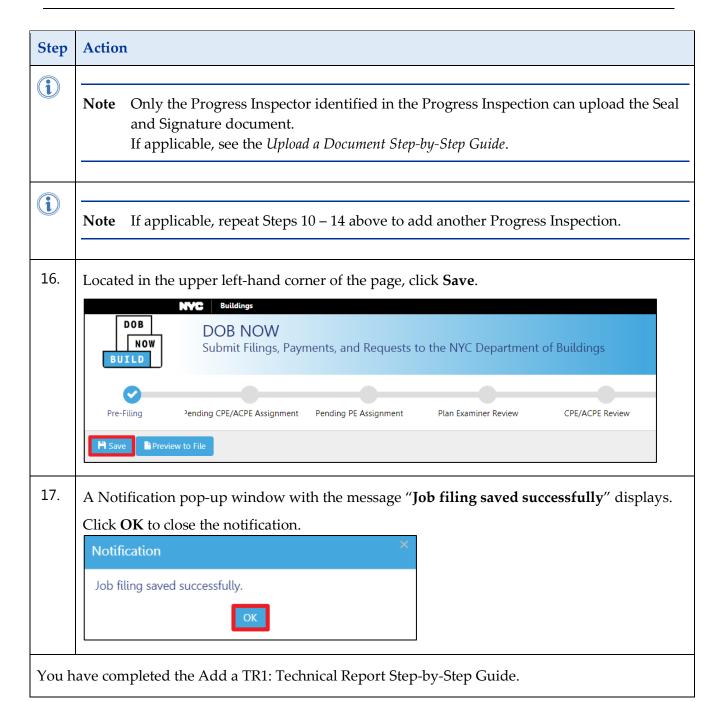

### DOB NOW: Build - TECHNCIAL REPORTS - STEP-BY-STEP GUIDE

### DOB NOW: Build - TECHNCIAL REPORTS - STEP-BY-STEP GUIDE

DOB NOW: Build ■Technical Reports ■ April 09, 2019