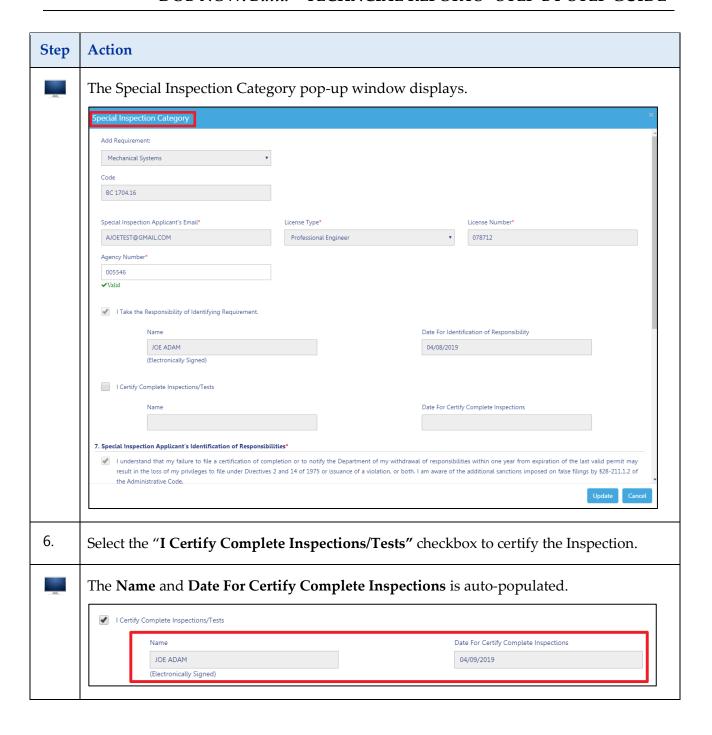

## **Certify an Inspection**

Complete the following steps to certify a Special or Progress Inspection.