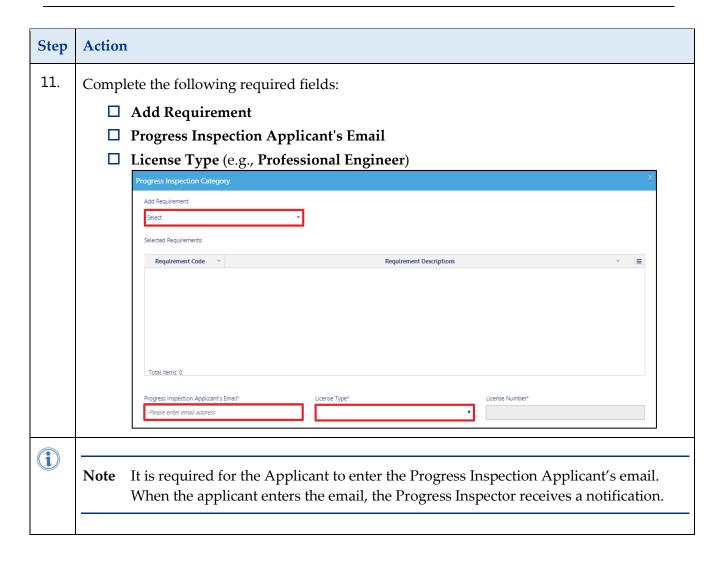

# DOB NOW: *Build* – Technical Reports TR1 & TR8 Step-By-Step Guides

In these Step-by-Step Guides you will learn how to:

| Complete Technical Report (TR1)        | 2  |
|----------------------------------------|----|
| Complete Technical Report Energy (TR8) | 13 |
| Certify an Inspection                  | 18 |

## **Complete Technical Report (TR1)**

Complete the following steps to enter the **Technical Report (TR1)**:















### DOB NOW: Build - TECHNCIAL REPORTS - STEP-BY-STEP GUIDE







### DOB NOW: Build - TECHNCIAL REPORTS - STEP-BY-STEP GUIDE



DOB NOW: Build ■Technical Reports ■ April 09, 2019

## **Complete Technical Report Energy (TR8)**

Complete the following steps to enter the Technical Report Energy (TR8):











## **Certify an Inspection**

Complete the following steps to certify a Special or Progress Inspection.







#### DOB NOW: Build - TECHNCIAL REPORTS - STEP-BY-STEP GUIDE