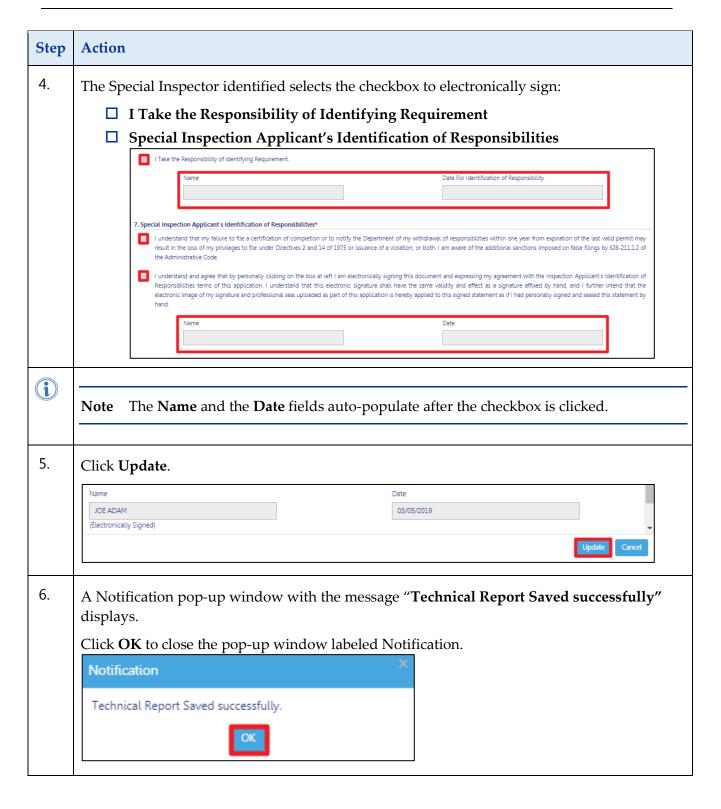

# DOB NOW: *Build* – Technical Reports TR1 & TR8 Step-By-Step Guides

In these Step-by-Step Guides you will learn how to:

| Complete Technical Report (TR1)        | 2  |
|----------------------------------------|----|
| Complete Technical Report Energy (TR8) | 13 |
| Certify an Inspection                  | 18 |

## **Complete Technical Report (TR1)**

Complete the following steps to enter the **Technical Report (TR1)**:















### DOB NOW: Build - TECHNCIAL REPORTS - STEP-BY-STEP GUIDE







### DOB NOW: Build - TECHNCIAL REPORTS - STEP-BY-STEP GUIDE



DOB NOW: Build ■Technical Reports ■ April 09, 2019

## **Complete Technical Report Energy (TR8)**

Complete the following steps to enter the Technical Report Energy (TR8):











## **Certify an Inspection**

Complete the following steps to certify a Special or Progress Inspection.







#### DOB NOW: Build - TECHNCIAL REPORTS - STEP-BY-STEP GUIDE