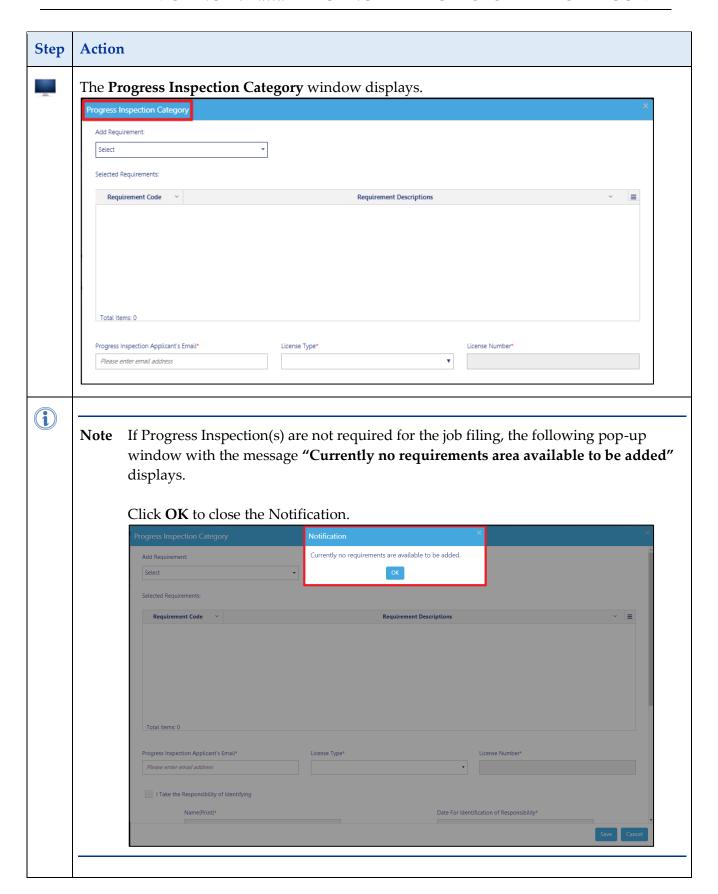

# DOB NOW: *Build* – Technical Reports TR1 & TR8 Step-By-Step Guides

In these Step-by-Step Guides you will learn how to:

| Complete Technical Report (TR1)        | 2  |
|----------------------------------------|----|
| Complete Technical Report Energy (TR8) | 13 |
| Certify an Inspection                  | 18 |

## **Complete Technical Report (TR1)**

Complete the following steps to enter the **Technical Report (TR1)**:















### DOB NOW: Build - TECHNCIAL REPORTS - STEP-BY-STEP GUIDE







### DOB NOW: Build - TECHNCIAL REPORTS - STEP-BY-STEP GUIDE



DOB NOW: Build ■Technical Reports ■ April 09, 2019

## **Complete Technical Report Energy (TR8)**

Complete the following steps to enter the Technical Report Energy (TR8):











## **Certify an Inspection**

Complete the following steps to certify a Special or Progress Inspection.







#### DOB NOW: Build - TECHNCIAL REPORTS - STEP-BY-STEP GUIDE