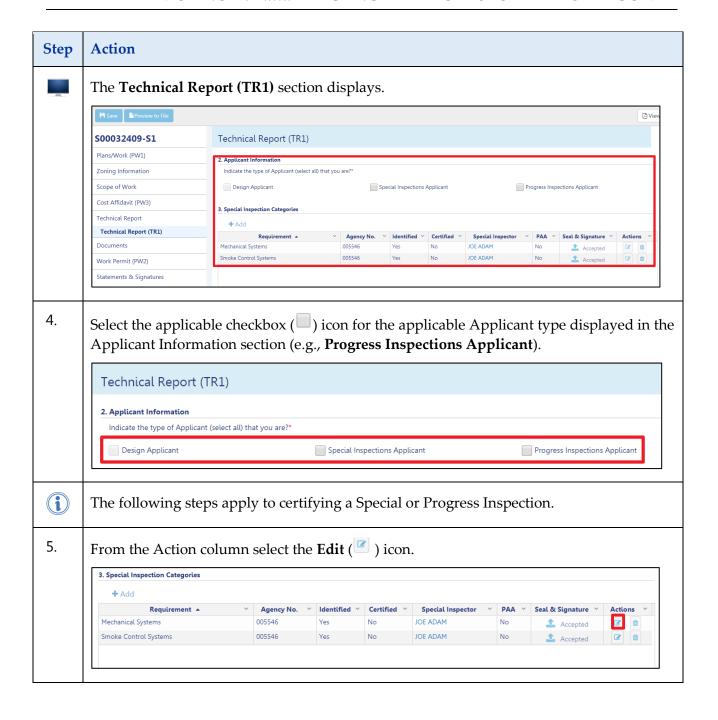

## **Certify an Inspection**

Complete the following steps to certify a Special or Progress Inspection.