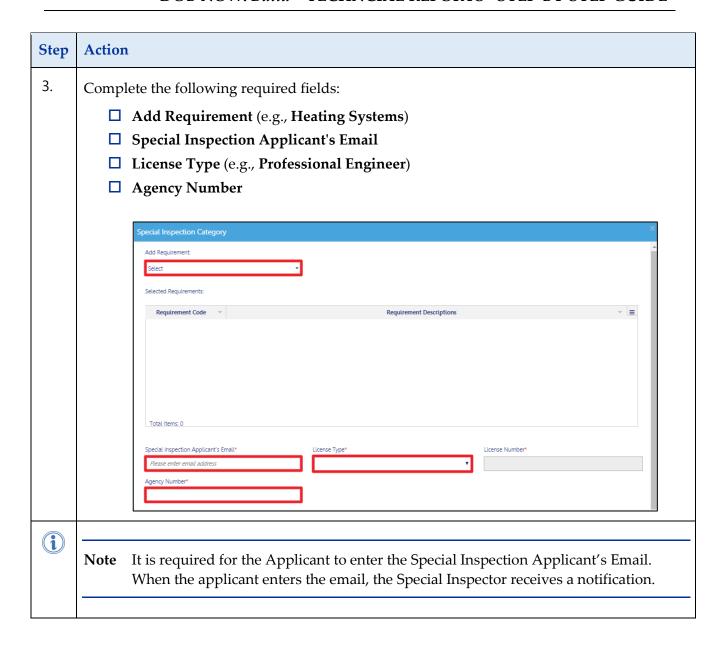

# DOB NOW: *Build* – Technical Reports TR1 & TR8 Step-By-Step Guides

In these Step-by-Step Guides you will learn how to:

| Complete Technical Report (TR1)        | 2  |
|----------------------------------------|----|
| Complete Technical Report Energy (TR8) | 13 |
| Certify an Inspection                  | 18 |

## **Complete Technical Report (TR1)**

Complete the following steps to enter the **Technical Report (TR1)**:















### DOB NOW: Build - TECHNCIAL REPORTS - STEP-BY-STEP GUIDE







### DOB NOW: Build - TECHNCIAL REPORTS - STEP-BY-STEP GUIDE



DOB NOW: Build ■Technical Reports ■ April 09, 2019

## **Complete Technical Report Energy (TR8)**

Complete the following steps to enter the Technical Report Energy (TR8):











## **Certify an Inspection**

Complete the following steps to certify a Special or Progress Inspection.







#### DOB NOW: Build - TECHNCIAL REPORTS - STEP-BY-STEP GUIDE