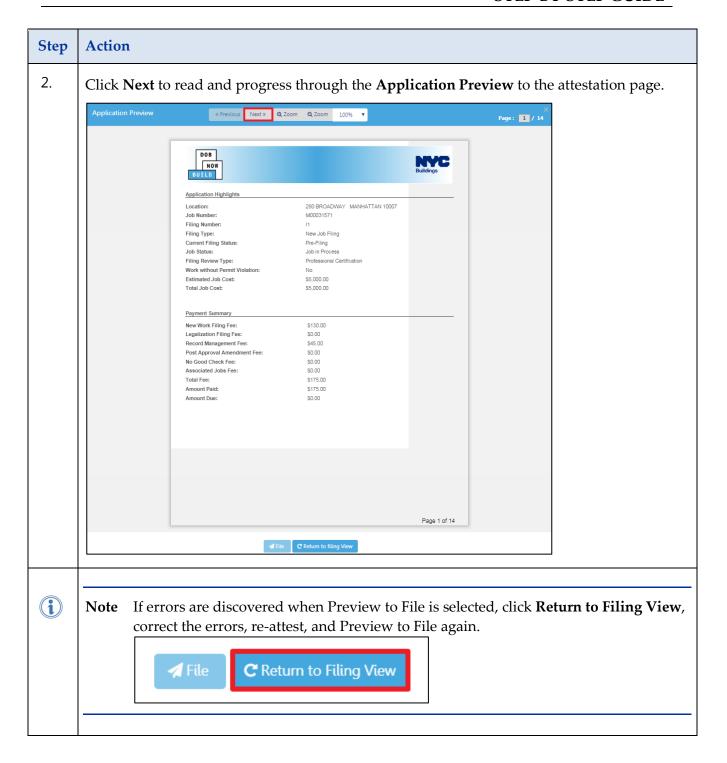

## DOB NOW: Pay Fees & Preview to File (Submit) Step-By-Step Guide

Complete the following steps to submit a payment and job filing to the NYC Department of Buildings.

| Step | Action                                                                                                  |                                                                                                                                                                                                                                                                          |
|------|---------------------------------------------------------------------------------------------------------|--------------------------------------------------------------------------------------------------------------------------------------------------------------------------------------------------------------------------------------------------------------------------|
| i    |                                                                                                         |                                                                                                                                                                                                                                                                          |
|      | Note                                                                                                    | The job filing's fees must be paid before continuing to Preview the filing. Click the link below to view the <i>How to Pay in DOB NOW: Build and Safety</i> video.                                                                                                       |
|      |                                                                                                         | https://www.youtube.com/watch?v=YHDbxAuS8Dk                                                                                                                                                                                                                              |
|      | Note                                                                                                    | Anyone associated to a job filing can submit a payment. However, only the <b>Applicant</b> can Preview to File (submit) the job filing to the NYC Department of Buildings. It is advised to pay after entering all job filing details in order to incorporate all costs. |
|      |                                                                                                         |                                                                                                                                                                                                                                                                          |
| 1.   | Located in the upper left hand corner of the page, click <b>Preview to File</b> .  Save Preview to File |                                                                                                                                                                                                                                                                          |