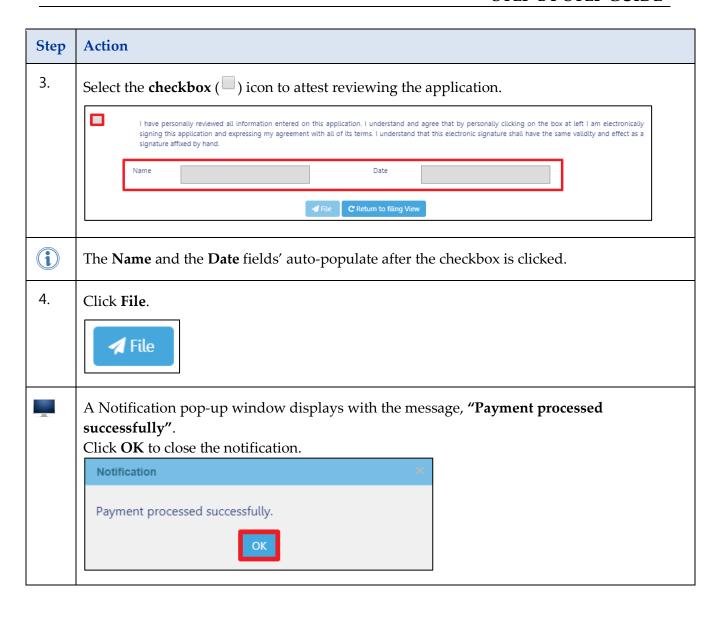

## DOB NOW: Pay Fees & Preview to File (Submit) Step-By-Step Guide

Complete the following steps to submit a payment and job filing to the NYC Department of Buildings.

| Step | Action                                                                                                  |                                                                                                                                                                                                                                                                          |
|------|---------------------------------------------------------------------------------------------------------|--------------------------------------------------------------------------------------------------------------------------------------------------------------------------------------------------------------------------------------------------------------------------|
| i    |                                                                                                         |                                                                                                                                                                                                                                                                          |
|      | Note                                                                                                    | The job filing's fees must be paid before continuing to Preview the filing. Click the link below to view the <i>How to Pay in DOB NOW: Build and Safety</i> video.                                                                                                       |
|      |                                                                                                         | https://www.youtube.com/watch?v=YHDbxAuS8Dk                                                                                                                                                                                                                              |
|      | Note                                                                                                    | Anyone associated to a job filing can submit a payment. However, only the <b>Applicant</b> can Preview to File (submit) the job filing to the NYC Department of Buildings. It is advised to pay after entering all job filing details in order to incorporate all costs. |
|      |                                                                                                         |                                                                                                                                                                                                                                                                          |
| 1.   | Located in the upper left hand corner of the page, click <b>Preview to File</b> .  Save Preview to File |                                                                                                                                                                                                                                                                          |