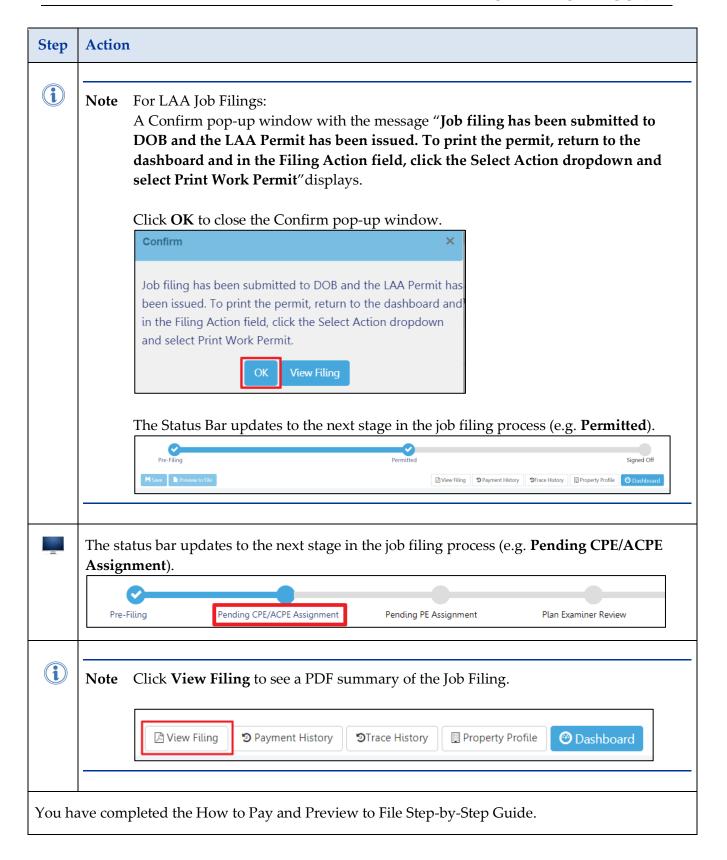

## DOB NOW: Pay Fees & Preview to File (Submit) Step-By-Step Guide

Complete the following steps to submit a payment and job filing to the NYC Department of Buildings.

| Step | Action                                                                                                  |                                                                                                                                                                                                                                                                          |
|------|---------------------------------------------------------------------------------------------------------|--------------------------------------------------------------------------------------------------------------------------------------------------------------------------------------------------------------------------------------------------------------------------|
| i    |                                                                                                         |                                                                                                                                                                                                                                                                          |
|      | Note                                                                                                    | The job filing's fees must be paid before continuing to Preview the filing. Click the link below to view the <i>How to Pay in DOB NOW: Build and Safety</i> video.                                                                                                       |
|      |                                                                                                         | https://www.youtube.com/watch?v=YHDbxAuS8Dk                                                                                                                                                                                                                              |
|      | Note                                                                                                    | Anyone associated to a job filing can submit a payment. However, only the <b>Applicant</b> can Preview to File (submit) the job filing to the NYC Department of Buildings. It is advised to pay after entering all job filing details in order to incorporate all costs. |
|      |                                                                                                         |                                                                                                                                                                                                                                                                          |
| 1.   | Located in the upper left hand corner of the page, click <b>Preview to File</b> .  Save Preview to File |                                                                                                                                                                                                                                                                          |