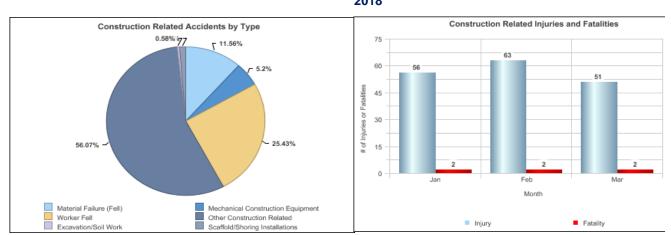

## **CONSTRUCTION RELATED INJURIES AND FATALITIES**

As of March 31, 2018

|                                          |      | Accidents |      |      | Injuries |      |      | Fatalities |      |  |
|------------------------------------------|------|-----------|------|------|----------|------|------|------------|------|--|
|                                          |      | YTD       |      |      | YTD      |      |      | YTD        |      |  |
| Accident Type                            | 2017 | 2017      | 2018 | 2017 | 2017     | 2018 | 2017 | 2017       | 2018 |  |
| Excavation/Soil Work                     | 5    | 1         | 1    | 6    | 1        | 1    | 0    | 0          | 0    |  |
| Material Fell                            | 97   | 23        | 20   | 105  | 25       | 21   | 1    | 0          | 0    |  |
| Mechanical Construction Equipment        | 43   | 15        | 9    | 45   | 16       | 10   | 0    | 0          | 0    |  |
| Scaffold/Shed/Fence/Shoring/Installation | 11   | 5         | 2    | 20   | 5        | 2    | 0    | 0          | 0    |  |
| Worker Fell                              | 184  | 50        | 44   | 179  | 50       | 40   | 9    | 0          | 6    |  |
| Other Construction Related Incidents     | 305  | 46        | 97   | 311  | 46       | 96   | 2    | 0          | 0    |  |
| Grand Total                              | 645  | 140       | 173  | 666  | 143      | 170  | 12   | 0          | 6    |  |

Note: A single accident may have multiple injuries and/or fatalities 2018