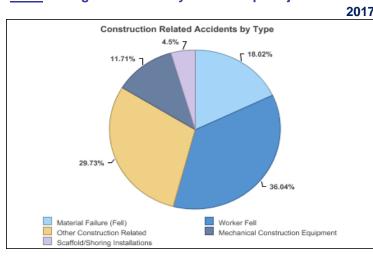

## **CONSTRUCTION RELATED INJURIES AND FATALITIES**

As of March 31, 2017

|                                          | Accidents |      |      | Injuries |      |      | Fatalities |      |      |
|------------------------------------------|-----------|------|------|----------|------|------|------------|------|------|
|                                          |           | YTD  |      |          | YTD  |      |            | YTD  |      |
| Accident Type                            | 2016      | 2016 | 2017 | 2016     | 2016 | 2017 | 2016       | 2016 | 2017 |
| Excavation/Soil Work                     | 5         | 1    | 0    | 5        | 1    | 0    | 0          | 0    | 0    |
| Material Fell                            | 86        | 10   | 20   | 90       | 10   | 23   | 1          | 0    | 0    |
| Mechanical Construction Equipment        | 33        | 7    | 13   | 35       | 9    | 14   | 4          | 1    | 0    |
| Scaffold/Shed/Fence/Shoring/Installation | 18        | 1    | 5    | 19       | 1    | 5    | 1          | 0    | 0    |
| Worker Fell                              | 174       | 30   | 40   | 171      | 29   | 40   | 6          | 1    | 0    |
| Other Construction Related Incidents     | 277       | 36   | 33   | 277      | 36   | 34   | 0          | 0    | 0    |
| Grand Total                              | 593       | 85   | 111  | 597      | 86   | 116  | 12         | 2    | 0    |