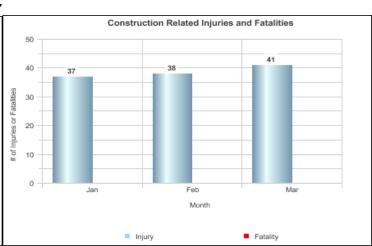

## **CONSTRUCTION RELATED INJURIES AND FATALITIES**

As of March 31, 2017

|                                          | Accidents |      |      | Injuries |      |      | Fatalities |      |      |
|------------------------------------------|-----------|------|------|----------|------|------|------------|------|------|
|                                          |           | YTD  |      |          | YTD  |      |            | YTD  |      |
| Accident Type                            | 2016      | 2016 | 2017 | 2016     | 2016 | 2017 | 2016       | 2016 | 2017 |
| Excavation/Soil Work                     | 5         | 1    | 0    | 5        | 1    | 0    | 0          | 0    | 0    |
| Material Fell                            | 86        | 10   | 20   | 90       | 10   | 23   | 1          | 0    | 0    |
| Mechanical Construction Equipment        | 33        | 7    | 13   | 35       | 9    | 14   | 4          | 1    | 0    |
| Scaffold/Shed/Fence/Shoring/Installation | 18        | 1    | 5    | 19       | 1    | 5    | 1          | 0    | 0    |
| Worker Fell                              | 174       | 30   | 40   | 171      | 29   | 40   | 6          | 1    | 0    |
| Other Construction Related Incidents     | 277       | 36   | 33   | 277      | 36   | 34   | 0          | 0    | 0    |
| Grand Total                              | 593       | 85   | 111  | 597      | 86   | 116  | 12         | 2    | 0    |

## Note: A single accident may have multiple injuries and/or fatalities