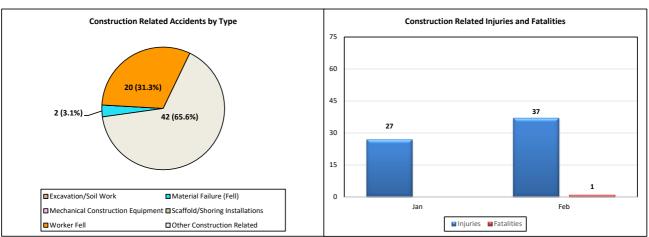

## CONSTRUCTION RELATED INJURIES AND FATALITIES

|                                   | Accidents |      |      | Injuries |      |      | Fatalities |      |      |  |
|-----------------------------------|-----------|------|------|----------|------|------|------------|------|------|--|
|                                   | Year End  | YTD  |      | Year End | YTD  |      | Year End   |      | YTD  |  |
| Accident Type                     | 2021      | 2021 | 2022 | 2021     | 2021 | 2022 | 2021       | 2021 | 2022 |  |
| Excavation/Soil Work              | 2         | 1    | 0    | 2        | 1    | 0    | 0          | 0    | 0    |  |
| Material Failure (Fell)           | 14        | 4    | 2    | 14       | 4    | 2    | 0          | 0    | 0    |  |
| Mechanical Construction Equipment | 5         | 0    | 0    | 4        | 0    | 0    | 2          | 0    | 0    |  |
| Scaffold/Shoring Installations    | 15        | 2    | 0    | 17       | 2    | 0    | 0          | 0    | 0    |  |
| Worker Fell                       | 197       | 43   | 20   | 194      | 41   | 19   | 7          | 2    | 1    |  |
| Other Construction Related        | 269       | 30   | 42   | 274      | 31   | 43   | 0          | 0    | 0    |  |
| Grand Total                       | 502       | 80   | 64   | 505      | 79   | 64   | 9          | 2    | 1    |  |