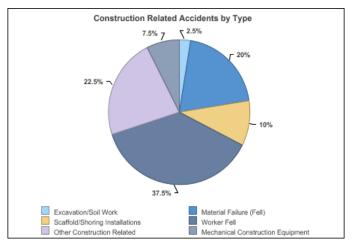

## **CONSTRUCTION RELATED INJURIES AND FATALITIES**

As of February 28, 2015

|                                   |      | Accidents |      |      | Injuries |      |      | Fatalities |      |  |
|-----------------------------------|------|-----------|------|------|----------|------|------|------------|------|--|
|                                   |      | YTD       |      |      | YTD      |      |      | YTD        |      |  |
| Accident Type                     | 2014 | 2014      | 2015 | 2014 | 2014     | 2015 | 2014 | 2014       | 2015 |  |
| Excavation/Soil Work              | 0    | 0         | 1    | 0    | 0        | 1    | 0    | 0          | 0    |  |
| Material Failure (Fell)           | 57   | 1         | 8    | 67   | 9        | 8    | 2    | 0          | 0    |  |
| Mechanical Construction Equipment | 10   | 4         | 3    | 11   | 5        | 2    | 0    | 0          | 1    |  |
| Scaffold/Shoring Installations    | 8    | 1         | 4    | 10   | 1        | 5    | 0    | 0          | 0    |  |
| Worker Fell                       | 89   | 9         | 15   | 84   | 9        | 14   | 6    | 0          | 1    |  |
| Other Construction Related        | 67   | 16        | 9    | 65   | 15       | 9    | 0    | 0          | 0    |  |
| Grand Total                       | 231  | 31        | 40   | 237  | 39       | 39   | 8    | 0          | 2    |  |