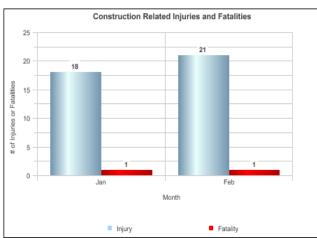

## **CONSTRUCTION RELATED INJURIES AND FATALITIES**

As of February 28, 2015

|                                   |      | Accidents |      |      | Injuries |      |      | Fatalities |      |  |
|-----------------------------------|------|-----------|------|------|----------|------|------|------------|------|--|
|                                   |      | YTD       |      |      | YTD      |      |      | YTD        |      |  |
| Accident Type                     | 2014 | 2014      | 2015 | 2014 | 2014     | 2015 | 2014 | 2014       | 2015 |  |
| Excavation/Soil Work              | 0    | 0         | 1    | 0    | 0        | 1    | 0    | 0          | 0    |  |
| Material Failure (Fell)           | 57   | 1         | 8    | 67   | 9        | 8    | 2    | 0          | 0    |  |
| Mechanical Construction Equipment | 10   | 4         | 3    | 11   | 5        | 2    | 0    | 0          | 1    |  |
| Scaffold/Shoring Installations    | 8    | 1         | 4    | 10   | 1        | 5    | 0    | 0          | 0    |  |
| Worker Fell                       | 89   | 9         | 15   | 84   | 9        | 14   | 6    | 0          | 1    |  |
| Other Construction Related        | 67   | 16        | 9    | 65   | 15       | 9    | 0    | 0          | 0    |  |
| Grand Total                       | 231  | 31        | 40   | 237  | 39       | 39   | 8    | 0          | 2    |  |