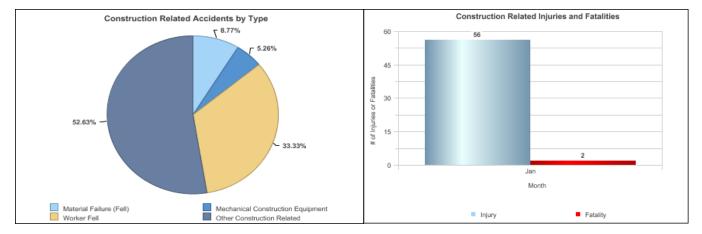

## CONSTRUCTION RELATED INJURIES AND FATALITIES

As of January 31, 2018

|                                          |      | Accidents |      |      | Injuries |      |      | Fatalities |      |  |
|------------------------------------------|------|-----------|------|------|----------|------|------|------------|------|--|
|                                          |      | YTD       |      |      | YTD      |      |      | YTD        |      |  |
| Accident Type                            | 2017 | 2017      | 2018 | 2017 | 2017     | 2018 | 2017 | 2017       | 2018 |  |
| Excavation/Soil Work                     | 5    | 0         | 0    | 6    | 0        | 0    | 0    | 0          | 0    |  |
| Material Fell                            | 97   | 4         | 5    | 105  | 4        | 5    | 1    | 0          | 0    |  |
| Mechanical Construction Equipment        | 43   | 2         | 3    | 45   | 2        | 3    | 0    | 0          | 0    |  |
| Scaffold/Shed/Fence/Shoring/Installation | 11   | 2         |      | 20   | 2        |      | 0    | 0          |      |  |
| Worker Fell                              | 184  | 19        | 19   | 179  | 19       | 17   | 9    | 0          | 2    |  |
| Other Construction Related Incidents     | 305  | 11        | 30   | 311  | 11       | 31   | 2    | 0          | 0    |  |
| Grand Total                              | 645  | 38        | 57   | 666  | 38       | 56   | 12   | 0          | 2    |  |