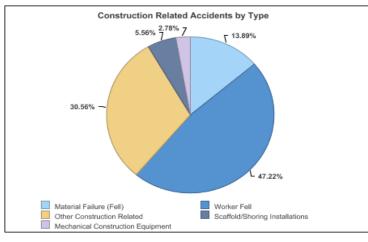

## **CONSTRUCTION RELATED INJURIES AND FATALITIES**

As of January 31, 2017

|                                           | Accidents |      |      | Injuries |      |      | Fatalities |      |      |
|-------------------------------------------|-----------|------|------|----------|------|------|------------|------|------|
|                                           |           | YTD  |      | YTD      |      |      | YTD        |      | D    |
| Accident Type                             | 2016      | 2016 | 2017 | 2016     | 2016 | 2017 | 2016       | 2016 | 2017 |
| Excavation/Soil Work                      | 5         | 0    | 0    | 5        | 0    | 0    | 0          | 0    | 0    |
| Material Fell                             | 86        | 4    | 5    | 90       | 4    | 6    | 1          | 0    | 0    |
| Mechanical Construction Equipment         | 33        | 2    | 1    | 35       | 2    | 1    | 4          | 0    | 0    |
| Scaffold/Shed/Fence/Shorin g/Installation | 18        | 0    | 2    | 19       | 0    | 2    | 1          | 0    | 0    |
| Worker Fell                               | 174       | 10   | 17   | 171      | 10   | 17   | 6          | 0    | 0    |
| Other Construction Related Incidents      | 277       | 10   | 11   | 277      | 10   | 11   | 0          | 0    | 0    |
| Grand Total                               | 593       | 26   | 36   | 597      | 26   | 37   | 12         | 0    | 0    |