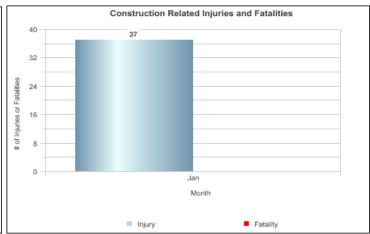

## **CONSTRUCTION RELATED INJURIES AND FATALITIES**

As of January 31, 2017

|                                           | Accidents |      |      | Injuries |      |      | Fatalities |      |      |
|-------------------------------------------|-----------|------|------|----------|------|------|------------|------|------|
|                                           |           | YTD  |      | YTD      |      |      | YTD        |      | D    |
| Accident Type                             | 2016      | 2016 | 2017 | 2016     | 2016 | 2017 | 2016       | 2016 | 2017 |
| Excavation/Soil Work                      | 5         | 0    | 0    | 5        | 0    | 0    | 0          | 0    | 0    |
| Material Fell                             | 86        | 4    | 5    | 90       | 4    | 6    | 1          | 0    | 0    |
| Mechanical Construction Equipment         | 33        | 2    | 1    | 35       | 2    | 1    | 4          | 0    | 0    |
| Scaffold/Shed/Fence/Shorin g/Installation | 18        | 0    | 2    | 19       | 0    | 2    | 1          | 0    | 0    |
| Worker Fell                               | 174       | 10   | 17   | 171      | 10   | 17   | 6          | 0    | 0    |
| Other Construction Related Incidents      | 277       | 10   | 11   | 277      | 10   | 11   | 0          | 0    | 0    |
| Grand Total                               | 593       | 26   | 36   | 597      | 26   | 37   | 12         | 0    | 0    |