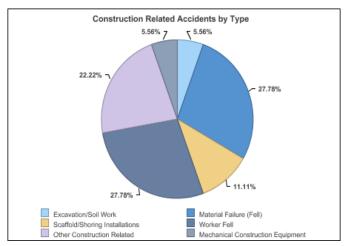

## **CONSTRUCTION RELATED INJURIES AND FATALITIES**

As of January 31, 2015

|                                   |      | Accidents |      |      | Injuries |      |      | Fatalities |      |  |
|-----------------------------------|------|-----------|------|------|----------|------|------|------------|------|--|
|                                   |      | YTD       |      |      | YTD      |      |      | YTD        |      |  |
| Accident Type                     | 2014 | 2014      | 2015 | 2014 | 2014     | 2015 | 2014 | 2014       | 2015 |  |
| Excavation/Soil Work              | 0    | 0         | 1    | 0    | 0        | 1    | 0    | 0          | 0    |  |
| Material Failure (Fell)           | 57   | 0         | 5    | 67   | 0        | 5    | 2    | 0          | 0    |  |
| Mechanical Construction Equipment | 10   | 4         | 1    | 11   | 5        | 1    | 0    | 0          | 0    |  |
| Scaffold/Shoring Installations    | 8    | 1         | 2    | 10   | 1        | 3    | 0    | 0          | 0    |  |
| Worker Fell                       | 89   | 2         | 5    | 84   | 2        | 4    | 6    | 0          | 1    |  |
| Other Construction Related        | 67   | 3         | 4    | 65   | 3        | 4    | 0    | 0          | 0    |  |
| Grand Total                       | 231  | 10        | 18   | 237  | 11       | 18   | 8    | 0          | 1    |  |