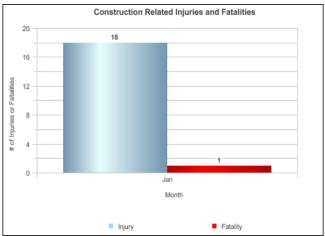

## **CONSTRUCTION RELATED INJURIES AND FATALITIES**

As of January 31, 2015

|                                   |      | Accidents |      |      | Injuries |      |      | Fatalities |      |  |
|-----------------------------------|------|-----------|------|------|----------|------|------|------------|------|--|
|                                   |      | YTD       |      |      | YTD      |      |      | YTD        |      |  |
| Accident Type                     | 2014 | 2014      | 2015 | 2014 | 2014     | 2015 | 2014 | 2014       | 2015 |  |
| Excavation/Soil Work              | 0    | 0         | 1    | 0    | 0        | 1    | 0    | 0          | 0    |  |
| Material Failure (Fell)           | 57   | 0         | 5    | 67   | 0        | 5    | 2    | 0          | 0    |  |
| Mechanical Construction Equipment | 10   | 4         | 1    | 11   | 5        | 1    | 0    | 0          | 0    |  |
| Scaffold/Shoring Installations    | 8    | 1         | 2    | 10   | 1        | 3    | 0    | 0          | 0    |  |
| Worker Fell                       | 89   | 2         | 5    | 84   | 2        | 4    | 6    | 0          | 1    |  |
| Other Construction Related        | 67   | 3         | 4    | 65   | 3        | 4    | 0    | 0          | 0    |  |
| Grand Total                       | 231  | 10        | 18   | 237  | 11       | 18   | 8    | 0          | 1    |  |