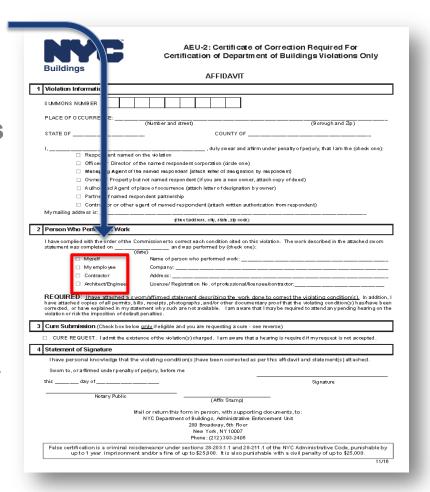

## SECTION 2: Person Who Performed the Work

- Complete this section by inserting the date that all violating conditions were corrected.
- Check the box indicating who did the work to correct the violation(s) and provide the name of the individual, company name and license/registration information (if done by a licensee, professional or registered contractor).