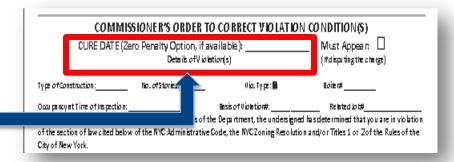

## Violation/Summons Components

| SUMMONS AND COMMISSIONER'S ORDER+CIVIL PENALTIES APPLY  SUMMONS NUMBER: 35224600Y  ENFORCEMENT AGENCY: NYC DEPT OF BUILDINGS  AGENCY ADDRESS AND WEBSITE: 280 Broadway, New York, NY 10007  *********************************                                                                                                                                                                                                                                                                                                                                                                                                                                                                                                                                                                                                                                                                                                                                                                                                                                                                                                                                                                                                                                                                                                                                                                                                                                                                                                                                                                                                                                                                                                                                                                                                                                                                                                                                                                                                                                                                                                  | Doopond    |
|--------------------------------------------------------------------------------------------------------------------------------------------------------------------------------------------------------------------------------------------------------------------------------------------------------------------------------------------------------------------------------------------------------------------------------------------------------------------------------------------------------------------------------------------------------------------------------------------------------------------------------------------------------------------------------------------------------------------------------------------------------------------------------------------------------------------------------------------------------------------------------------------------------------------------------------------------------------------------------------------------------------------------------------------------------------------------------------------------------------------------------------------------------------------------------------------------------------------------------------------------------------------------------------------------------------------------------------------------------------------------------------------------------------------------------------------------------------------------------------------------------------------------------------------------------------------------------------------------------------------------------------------------------------------------------------------------------------------------------------------------------------------------------------------------------------------------------------------------------------------------------------------------------------------------------------------------------------------------------------------------------------------------------------------------------------------------------------------------------------------------------|------------|
| RESPONDENT:                                                                                                                                                                                                                                                                                                                                                                                                                                                                                                                                                                                                                                                                                                                                                                                                                                                                                                                                                                                                                                                                                                                                                                                                                                                                                                                                                                                                                                                                                                                                                                                                                                                                                                                                                                                                                                                                                                                                                                                                                                                                                                                    | Respond    |
| MAILING A DORESS:                                                                                                                                                                                                                                                                                                                                                                                                                                                                                                                                                                                                                                                                                                                                                                                                                                                                                                                                                                                                                                                                                                                                                                                                                                                                                                                                                                                                                                                                                                                                                                                                                                                                                                                                                                                                                                                                                                                                                                                                                                                                                                              |            |
| DATEO FOCCURRENCE:// TIMEO BSERVED:am/pm PLACE OF OCCURRENCE: BOROUGH:                                                                                                                                                                                                                                                                                                                                                                                                                                                                                                                                                                                                                                                                                                                                                                                                                                                                                                                                                                                                                                                                                                                                                                                                                                                                                                                                                                                                                                                                                                                                                                                                                                                                                                                                                                                                                                                                                                                                                                                                                                                         | Occurrer   |
| BLOCK: LOTBIN:                                                                                                                                                                                                                                                                                                                                                                                                                                                                                                                                                                                                                                                                                                                                                                                                                                                                                                                                                                                                                                                                                                                                                                                                                                                                                                                                                                                                                                                                                                                                                                                                                                                                                                                                                                                                                                                                                                                                                                                                                                                                                                                 |            |
| You must appear or respond to the details of violation(s) below. For HOW TO RESPOND, see the backof this summons.  HEARING DATE: AT:   B30 am  1030 am  1:30 pm                                                                                                                                                                                                                                                                                                                                                                                                                                                                                                                                                                                                                                                                                                                                                                                                                                                                                                                                                                                                                                                                                                                                                                                                                                                                                                                                                                                                                                                                                                                                                                                                                                                                                                                                                                                                                                                                                                                                                                | Hearing    |
| OFFICE OF A DM INISTRATIVE TRIALS AND HEARINGS: [Borough] (See reverse side for address) Phone: (\$44)628-4692 REFER TO THE SUMMORS NUMBER A BOVE ON ALL CORRESPONDENCE.                                                                                                                                                                                                                                                                                                                                                                                                                                                                                                                                                                                                                                                                                                                                                                                                                                                                                                                                                                                                                                                                                                                                                                                                                                                                                                                                                                                                                                                                                                                                                                                                                                                                                                                                                                                                                                                                                                                                                       |            |
| IMA RNING: If you do not appear or respond to this Summons, the City will decide the Summons against you and impose penalties. Failure to pay a civil penalty could lead to the denia Lofa napplication for, or the suspension, termination or revocation of a City license, permit or registration. In addition, the City may enter a judgment against you in court.                                                                                                                                                                                                                                                                                                                                                                                                                                                                                                                                                                                                                                                                                                                                                                                                                                                                                                                                                                                                                                                                                                                                                                                                                                                                                                                                                                                                                                                                                                                                                                                                                                                                                                                                                          | Commissi   |
| COMMISSIONER'S ORDER TO CORRECT VIOLATION CONDITION(S)                                                                                                                                                                                                                                                                                                                                                                                                                                                                                                                                                                                                                                                                                                                                                                                                                                                                                                                                                                                                                                                                                                                                                                                                                                                                                                                                                                                                                                                                                                                                                                                                                                                                                                                                                                                                                                                                                                                                                                                                                                                                         |            |
| CURE DATE (Zero Penalty Option, if available): Must Appear:   Details of Violation(s) (Indisputing the charge)                                                                                                                                                                                                                                                                                                                                                                                                                                                                                                                                                                                                                                                                                                                                                                                                                                                                                                                                                                                                                                                                                                                                                                                                                                                                                                                                                                                                                                                                                                                                                                                                                                                                                                                                                                                                                                                                                                                                                                                                                 | Correct    |
| Type of Construction: No. of Stories: Vio. Type: Dist. Code No.  Occur paney at 7 time of time of time per time and/or records of the Department, the of the section of the writest below of the NVC Administrative Code, the NVC Zonic City of New York.  Us butting Infection Code Class Provision of law Conditions Conditions Observed  Observed  Incomplete Aggreemed (per Conditions)  Observed One-CLASS Life: 28-202 J. & Life Will (2021) additional Class Section of Story Work/Wearts Code in the 28-202 J. & Life Will (2021) additional Code in the 28-202 J. & Life Will (2021) additional Code in the 28-202 J. & Life Will (2021) additional Code in the 28-202 J. & Life Will (2021) additional Code in the 28-202 J. & Life Will (2021) additional Code in the 28-202 J. & Life Will (2021) additional Code in the 28-202 J. & Life Will (2021) additional Code in the 28-202 J. & Life Will (2021) additional Code in the 28-202 J. & Life Will (2021) additional Code in the 28-202 J. & Life Will (2021) additional Code in the 28-202 J. & Life Will (2021) additional Code in the 28-202 J. & Life Will (2021) additional Code in the 28-202 J. & Life Will (2021) additional Code in the 28-202 J. & Life Will (2021) additional Code in the 28-202 J. & Life Will (2021) additional Code in the 28-202 J. & Life Will (2021) additional Code in the 28-202 J. & Life Will (2021) additional Code in the 28-202 J. & Life Will (2021) additional Code in the 28-202 J. & Life Will (2021) additional Code in the 28-202 J. & Life Will (2021) additional Code in the 28-202 J. & Life Will (2021) additional Code in the 28-202 J. & Life Will (2021) additional Code in the 28-202 J. & Life Will (2021) additional Code in the 28-202 J. & Life Will (2021) additional Code in the 28-202 J. & Life Will (2021) additional Code in the 28-202 J. & Life Will (2021) additional Code in the 28-202 J. & Life Will (2021) additional Code in the 28-202 J. & Life Will (2021) additional Code in the 28-202 J. & Life Will (2021) additional Code in the 28-202 J. & Life Will (2021) additional Code  |            |
|                                                                                                                                                                                                                                                                                                                                                                                                                                                                                                                                                                                                                                                                                                                                                                                                                                                                                                                                                                                                                                                                                                                                                                                                                                                                                                                                                                                                                                                                                                                                                                                                                                                                                                                                                                                                                                                                                                                                                                                                                                                                                                                                | CURE Da    |
|                                                                                                                                                                                                                                                                                                                                                                                                                                                                                                                                                                                                                                                                                                                                                                                                                                                                                                                                                                                                                                                                                                                                                                                                                                                                                                                                                                                                                                                                                                                                                                                                                                                                                                                                                                                                                                                                                                                                                                                                                                                                                                                                | _          |
| Remedy:                                                                                                                                                                                                                                                                                                                                                                                                                                                                                                                                                                                                                                                                                                                                                                                                                                                                                                                                                                                                                                                                                                                                                                                                                                                                                                                                                                                                                                                                                                                                                                                                                                                                                                                                                                                                                                                                                                                                                                                                                                                                                                                        | applicable |
| THE COMMESSIONER OF DOES THAT YOU TIMELY COPERCY THASSE OF DOTTIONS AND PILL A CERTIFICATION SUCH COPERCYTON. SEE ASSETT IN AN ADDRESS AND |            |
| 4YC Charles Sections 1983 and 1949-a and the factor of the Gry of New York authorize the 4YC Office of Administrative I hab and dealings (OAI rif) to held hearings. For hearing options, we other side of his notion.                                                                                                                                                                                                                                                                                                                                                                                                                                                                                                                                                                                                                                                                                                                                                                                                                                                                                                                                                                                                                                                                                                                                                                                                                                                                                                                                                                                                                                                                                                                                                                                                                                                                                                                                                                                                                                                                                                         |            |
| Lanemp byee of the Department of Buildings, affirm under pensity of perjury that I personally observed the commission of the violation    I chaged above and/or verified the irak his nex through a review of departmental records. False statements made the reliniace punk habite as a Class A Mildelman punk and to section 20.43 of the Pensillaw.                                                                                                                                                                                                                                                                                                                                                                                                                                                                                                                                                                                                                                                                                                                                                                                                                                                                                                                                                                                                                                                                                                                                                                                                                                                                                                                                                                                                                                                                                                                                                                                                                                                                                                                                                                         |            |
| Issuing Officer: Signature: Badge# Unit Code:                                                                                                                                                                                                                                                                                                                                                                                                                                                                                                                                                                                                                                                                                                                                                                                                                                                                                                                                                                                                                                                                                                                                                                                                                                                                                                                                                                                                                                                                                                                                                                                                                                                                                                                                                                                                                                                                                                                                                                                                                                                                                  |            |