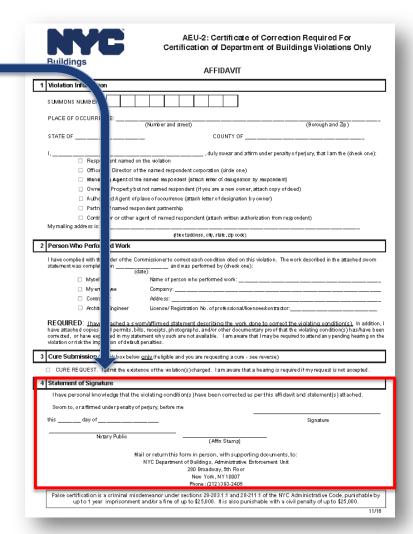

#### **SECTION 3: CURE Submission**

 You must check CURE REQUEST in Section 3 of the Certificate of Correction form.

- 3 Cure Submission (Check box below only if eligible and you are requesting a cure see reverse)

  CURE REQUEST. I admit the existence of the violation(s) charged. I am aware that a hearing is required if my request is not accepted.
- CURE Requests require the same documentation as all other Certificates of Correction.
- In addition to Section 3, all other sections of the Certificate of Correction form must be completed.

#### **SECTION 4: Statement of Signature**

- Must be signed and notarized.
- Must be original.
- No photocopies, scanned copies, stamped or traced signatures will be accepted.
- The person certifying correction should sign on the rightmost line and the notary should sign on the left.