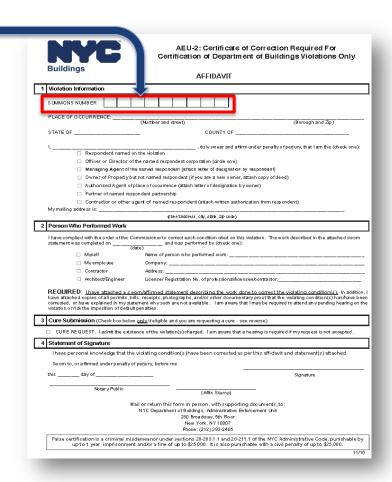

#### **SECTION 1: Violation Information**

- Insert the violation/summons number, the address where the violation occurred and your name and mailing address.
- You must check one of the boxes that indicates your relationship to the Respondent.
- If you are the managing agent of the premises that is the subject of the violation/summons, you must attach a letter from the owner authorizing you to certify correction
- If you are a new Owner, you must attach a copy of a deed.

## SECTION 2: Person Who Performed the Work

- Complete this section by inserting the date that all violating conditions were corrected.
- Check the box indicating who did the work to correct the violation(s) and provide the name of the individual, company name and license/registration information (if done by a licensee, professional or registered contractor).