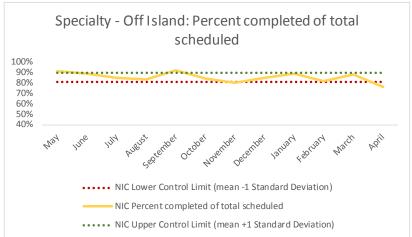

#### X. NIC

| 1   | CHS Intakes (New Jail Admissions)                    | N |
|-----|------------------------------------------------------|---|
| 1.1 | Completed CHS Intakes                                | 0 |
| 1.2 | Average time to completion once known to CHS (hours) | 0 |

| Ī | 2   | Referrals made to mental health service | N   |
|---|-----|-----------------------------------------|-----|
| I | 2.1 | Referrals made to mental health service | 8   |
| ſ | 2.2 | Referrals seen within 72 hours          | 7   |
| ſ | 2.3 | Percent seen within 72 hours            | 88% |

|   | Scheduled Services       | Medical <sup>1</sup> |      | Nur  | sing <sup>2</sup> | Menta | l Health | Socia | l Work | Dental/O | al Surgery |     | Clinic - On<br>ınd |     | Clinic - Off<br>and | Substa | nce Use | Tot  | tal  |
|---|--------------------------|----------------------|------|------|-------------------|-------|----------|-------|--------|----------|------------|-----|--------------------|-----|---------------------|--------|---------|------|------|
|   | Service Outcomes         | N                    | %    | N    | %                 | N     | %        | N     | %      | N        | %          | N   | %                  | N   | %                   | N      | %       | N    | %    |
|   | Seen                     | 1000                 | 97%  | 1140 | 98%               | 377   | 68%      | 154   | 93%    | 0        | 0%         | 484 | 71%                | 74  | 51%                 |        |         | 3229 | 86%  |
|   | Refused & Verified       | 8                    | 1%   | 16   | 1%                | 25    | 5%       | 0     | 0%     | 0        | 0%         | 97  | 14%                | 37  | 25%                 |        |         | 183  | 5%   |
| 3 | Not Produced by DOC      | 2                    | 0%   | 3    | 0%                | 76    | 14%      | 7     | 4%     | 0        | 0%         | 69  | 10%                | 7   | 5%                  |        | Metric  | 164  | 4%   |
|   | Out to Court             | 10                   | 1%   | 0    | 0%                | 38    | 7%       | 4     | 2%     | 0        | 0%         | 13  | 2%                 | 10  | 7%                  |        | Ner     | 75   | 2%   |
|   | Left Without Being Seen  | 1                    | 0%   | 0    | 0%                | 0     | 0%       | 0     | 0%     | 0        | 0%         | 1   | 0%                 | 0   | 0%                  | Me     | દ`      | 2    | 0%   |
|   | Rescheduled by CHS       | 6                    | 1%   | 0    | 0%                | 21    | 4%       | 0     | 0%     | 0        | 0%         | 13  | 2%                 | 3   | 2%                  | EUTUFE |         | 43   | 1%   |
|   | Rescheduled by Hospital  | N/A                  | N/A  | N/A  | N/A               | N/A   | N/A      | N/A   | N/A    | N/A      | N/A        | N/A | N/A                | 15  | 10%                 | `      |         | 15   | N/A  |
|   | No Longer Indicated      | 6                    | 1%   | 0    | 0%                | 15    | 3%       | 0     | 0%     | 0        | 0%         | 1   | 0%                 | N/A | N/A                 |        |         | 22   | 1%   |
|   | Total Scheduled Services | 1033                 | 100% | 1159 | 100%              | 552   | 100%     | 165   | 100%   | 0        | 0%         | 678 | 100%               | 146 | 100%                |        |         | 3733 | 100% |

<sup>1</sup>Includes medical infirmary services <sup>2</sup>Includes nursing infirmary services

| 4   | Outcome Metrics   | Medical | Nursing | Mental Health |     | Dental/Oral Surgery | Specialty Clinic - On | Specialty Clinic - Off | Substance Use | Total |
|-----|-------------------|---------|---------|---------------|-----|---------------------|-----------------------|------------------------|---------------|-------|
| 4.1 | Percent completed | 98%     | 100%    | 75%           | 93% |                     | 86%                   | 76%                    |               | 92%   |

| 5   | Unscheduled Services                              | N   |
|-----|---------------------------------------------------|-----|
| 5.1 | Sick Call Completed                               | 731 |
| 5.2 | Injury Evaluations                                | 50  |
| 5.3 | Medical Add-Ons                                   | 61  |
| 5.4 | Number of Patients with Non-Intake Lab Collection | 132 |