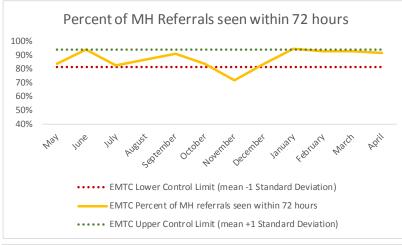

| 2   | Referrals made to mental health service | N   |
|-----|-----------------------------------------|-----|
| 2.1 | Referrals made to mental health service | 65  |
| 2.2 | Referrals seen within 72 hours          | 60  |
| 2.3 | Percent seen within 72 hours            | 92% |