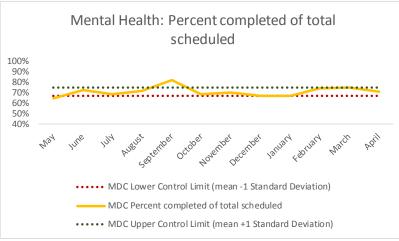

| 4   | Outcome Metrics   | Definition                                                                                                         |
|-----|-------------------|--------------------------------------------------------------------------------------------------------------------|
| 4.1 | Percent completed | Service outcomes "Seen" and "Refused & Verified" divided by "Total Scheduled Services" minus "No Longer Indicated" |

| 4   | Outcome Metrics   | Medical | Nursing | Mental Health | Social Work | Dental/Oral Surgery | Specialty Clinic - On | Specialty Clinic - Off | Substance Use | Total |
|-----|-------------------|---------|---------|---------------|-------------|---------------------|-----------------------|------------------------|---------------|-------|
| 4.1 | Percent completed | 79%     | 88%     | 70%           | 88%         | 71%                 | 73%                   | 67%                    |               | 77%   |