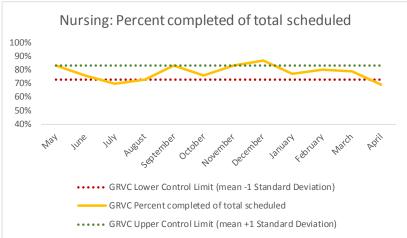

| 4   | Outcome Metrics   | Medical | Nursing | Mental Health | Social Work | Dental/Oral Surgery | Specialty Clinic - On | Specialty Clinic - Off | Substance Use | Total |
|-----|-------------------|---------|---------|---------------|-------------|---------------------|-----------------------|------------------------|---------------|-------|
| 4.1 | Percent completed | 59%     | 69%     | 69%           | 95%         | 34%                 | 45%                   | 44%                    |               | 67%   |