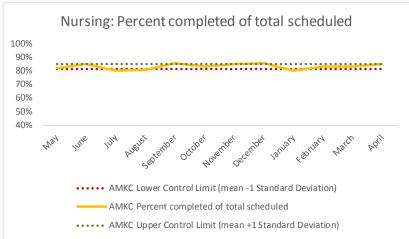

|   | Scheduled Services       | Medical |      | Nur  | sing | Menta | l Health | Social | Work | Dental/O | ral Surgery |     | Clinic - On<br>and |     | Clinic - Off<br>and | Substa     | nce Use    | То    | tal  |
|---|--------------------------|---------|------|------|------|-------|----------|--------|------|----------|-------------|-----|--------------------|-----|---------------------|------------|------------|-------|------|
|   | Service Outcomes         | N       | %    | N    | %    | N     | %        | N      | %    | N        | %           | N   | %                  | N   | %                   | N          | %          | N     | %    |
|   | Seen                     | 516     | 46%  | 2140 | 83%  | 4245  | 64%      | 1945   | 83%  | 307      | 59%         | 241 | 35%                | 65  | 38%                 |            |            | 9459  | 67%  |
|   | Refused & Verified       | 16      | 1%   | 59   | 2%   | 168   | 3%       | 11     | 0%   | 57       | 11%         | 225 | 33%                | 53  | 31%                 |            |            | 589   | 4%   |
|   | Not Produced by DOC      | 552     | 49%  | 324  | 13%  | 1245  | 19%      | 313    | 13%  | 92       | 18%         | 187 | 27%                | 32  | 19%                 | ire Metric | xiic       | 2745  | 20%  |
| 3 | Out to Court             | 7       | 1%   | 35   | 1%   | 281   | 4%       | 66     | 3%   | 38       | 7%          | 15  | 2%                 | 9   | 5%                  |            | Ner        | 451   | 3%   |
|   | Left Without Being Seen  | 3       | 0%   | 0    | 0%   | 24    | 0%       | 15     | 1%   | 5        | 1%          | 4   | 1%                 | 0   | 0%                  |            | <b>b</b> ` | 51    | 0%   |
|   | Rescheduled by CHS       | 33      | 3%   | 24   | 1%   | 490   | 7%       | 4      | 0%   | 19       | 4%          | 14  | 2%                 | 1   | 1%                  | EUTUTE     |            | 585   | 4%   |
|   | Rescheduled by Hospital  | N/A     | N/A  | N/A  | N/A  | N/A   | N/A      | N/A    | N/A  | N/A      | N/A         | N/A | N/A                | 9   | 5%                  | 5%         |            | 9     | N/A  |
|   | No Longer Indicated      | 0       | 0%   | 6    | 0%   | 163   | 2%       | 1      | 0%   | 0        | 0%          | 1   | 0%                 | N/A | N/A                 |            |            | 171   | 1%   |
|   | Total Scheduled Services | 1127    | 100% | 2588 | 100% | 6616  | 100%     | 2355   | 100% | 518      | 100%        | 687 | 100%               | 169 | 100%                | •          |            | 14060 | 100% |

| 4   | Outcome Metrics   | Medical | Nursing | Mental Health | Social Work | Dental/Oral Surgery | Specialty Clinic - On | Specialty Clinic - Off | Substance Use | Total |
|-----|-------------------|---------|---------|---------------|-------------|---------------------|-----------------------|------------------------|---------------|-------|
| 4.1 | Percent completed | 47%     | 85%     | 68%           | 83%         | 70%                 | 68%                   | 70%                    |               | 72%   |