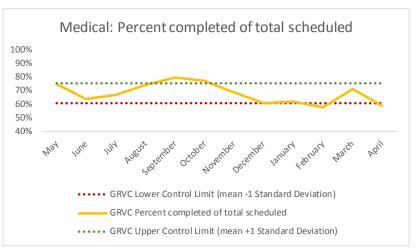

| 4   | Outcome Metrics   | Medical | Nursing | Mental Health | Social Work | Dental/Oral Surgery | Specialty Clinic - On | Specialty Clinic - Off | Substance Use | Total |
|-----|-------------------|---------|---------|---------------|-------------|---------------------|-----------------------|------------------------|---------------|-------|
| 4.1 | Percent completed | 59%     | 69%     | 69%           | 95%         | 34%                 | 45%                   | 44%                    |               | 67%   |