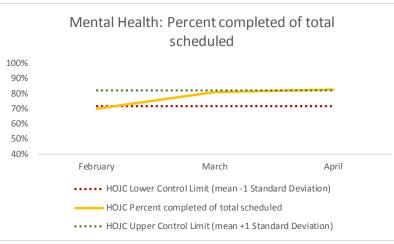

|   | Scheduled Services       | Medical |      | Nur | sing | Menta | l Health | Socia | Work | Dental/O | ral Surgery |     | Clinic - On<br>and |     | Clinic - Off<br>and | Substa | nce Use | То   | tal  |
|---|--------------------------|---------|------|-----|------|-------|----------|-------|------|----------|-------------|-----|--------------------|-----|---------------------|--------|---------|------|------|
|   | Service Outcomes         | N       | %    | N   | %    | N     | %        | N     | %    | N        | %           | N   | %                  | N   | %                   | N      | %       | N    | %    |
|   | Seen                     | 194     | 92%  | 102 | 84%  | 521   | 79%      | 233   | 99%  | 48       | 65%         | 0   | 0%                 | 2   | 50%                 |        |         | 1100 | 84%  |
|   | Refused & Verified       | 3       | 1%   | 3   | 2%   | 22    | 3%       | 1     | 0%   | 6        | 8%          | 0   | 0%                 | 1   | 33%                 |        |         | 36   | 3%   |
| 3 | Not Produced by DOC      | 5       | 2%   | 6   | 5%   | 70    | 11%      | 0     | 0%   | 12       | 16%         | 0   | 0%                 | 0   | 0%                  | Metric | xiic    | 93   | 7%   |
|   | Out to Court             | 3       | 1%   | 2   | 2%   | 35    | 5%       | 0     | 0%   | 5        | 7%          | 0   | 0%                 | 0   | 0%                  |        | ne.     | 45   | 3%   |
|   | Left Without Being Seen  | 0       | 0%   | 0   | 0%   | 1     | 0%       | 0     | 0%   | 0        | 0%          | 0   | 0%                 | 0   | 0%                  |        |         | 1    | 0%   |
|   | Rescheduled by CHS       | 6       | 3%   | 2   | 2%   | 5     | 1%       | 1     | 0%   | 3        | 4%          | 0   | 0%                 | 1   | 0%                  | EUTUY  |         | 18   | 1%   |
|   | Rescheduled by Hospital  | N/A     | N/A  | N/A | N/A  | N/A   | N/A      | N/A   | N/A  | N/A      | N/A         | N/A | N/A                | 0   | 0%                  | `      |         | 0    | 0%   |
|   | No Longer Indicated      | 0       | 0%   | 7   | 6%   | 2     | 0%       | 0     | 0%   | 0        | 0%          | 0   | 0%                 | N/A | N/A                 |        |         | 9    | 1%   |
|   | Total Scheduled Services | 211     | 100% | 122 | 100% | 656   | 100%     | 235   | 100% | 74       | 100%        | 0   | 0%                 | 4   | 83%                 | •      |         | 1302 | 100% |

| 4   | Outcome Metrics   | Medical | Nursing | Mental Health | Social Work | Dental/Oral Surgery | Specialty Clinic - On | Specialty Clinic - Off | Substance Use | Total |
|-----|-------------------|---------|---------|---------------|-------------|---------------------|-----------------------|------------------------|---------------|-------|
| 4.1 | Percent completed | 93%     | 91%     | 83%           | 100%        | 73%                 | 0%                    | 75%                    |               | 88%   |