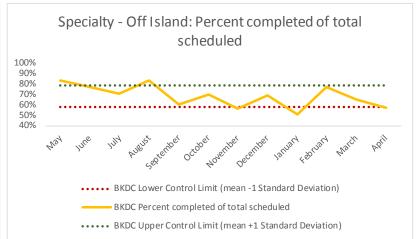

#### V. BKDC

| 1  | 1  | CHS Intakes (New Jail Admissions)                    | N   |
|----|----|------------------------------------------------------|-----|
| 1. | .1 | Completed CHS Intakes                                | 486 |
| 1. | .2 | Average time to completion once known to CHS (hours) | 2.8 |

| 2   | Referrals made to mental health service | N   |
|-----|-----------------------------------------|-----|
| 2.1 | Referrals made to mental health service | 32  |
| 2.2 | Referrals seen within 72 hours          | 30  |
| 2.3 | Percent seen within 72 hours            | 94% |

|   | Scheduled Services       | Medical |      | Nursing |      | Menta | Mental Health |     | Social Work |     | Dental/Oral Surgery |     | Specialty Clinic - On Island |     | Clinic - Off<br>and | Substance Use |    | Total |      |
|---|--------------------------|---------|------|---------|------|-------|---------------|-----|-------------|-----|---------------------|-----|------------------------------|-----|---------------------|---------------|----|-------|------|
|   | Service Outcomes         | N       | %    | N       | %    | N     | %             | N   | %           | N   | %                   | N   | %                            | N   | %                   | N             | %  | N     | %    |
|   | Seen                     | 147     | 94%  | 219     | 86%  | 642   | 52%           | 270 | 81%         | 172 | 64%                 | 35  | 19%                          | 14  | 26%                 |               |    | 1499  | 60%  |
|   | Refused & Verified       | 0       | 0%   | 2       | 1%   | 83    | 7%            | 0   | 0%          | 14  | 5%                  | 79  | 42%                          | 16  | 30%                 |               |    | 194   | 8%   |
| _ | Not Produced by DOC      | 1       | 1%   | 23      | 9%   | 315   | 26%           | 53  | 16%         | 60  | 22%                 | 50  | 27%                          | 14  | 26%                 | x             | ,c | 516   | 21%  |
| 3 | Out to Court             | 0       | 0%   | 5       | 2%   | 74    | 6%            | 2   | 1%          | 9   | 3%                  | 6   | 3%                           | 2   | 4%                  | Metric        |    | 98    | 4%   |
|   | Left Without Being Seen  | 3       | 2%   | 0       | 0%   | 28    | 2%            | 0   | 0%          | 3   | 1%                  | 4   | 2%                           | 0   | 0%                  | Me.           |    | 38    | 2%   |
|   | Rescheduled by CHS       | 6       | 4%   | 4       | 2%   | 85    | 7%            | 5   | 2%          | 10  | 4%                  | 12  | 6%                           | 2   | 4%                  | cutui         |    | 124   | 5%   |
|   | Rescheduled by Hospital  | N/A     | N/A  | N/A     | N/A  | N/A   | N/A           | N/A | N/A         | N/A | N/A                 | N/A | N/A                          | 5   | 9%                  | •             |    | 5     | N/A  |
|   | No Longer Indicated      | 0       | 0%   | 1       | 0%   | 5     | 0%            | 2   | 1%          | 0   | 0%                  | 2   | 1%                           | N/A | N/A                 |               |    | 10    | 0%   |
|   | Total Scheduled Services | 157     | 100% | 254     | 100% | 1232  | 100%          | 332 | 100%        | 268 | 100%                | 188 | 100%                         | 53  | 100%                |               |    | 2484  | 100% |

| 4   | Outcome Metrics   | Medical | Nursing | Mental Health | Social Work | Dental/Oral Surgery | Specialty Clinic - On | Specialty Clinic - Off | Substance Use | Total |
|-----|-------------------|---------|---------|---------------|-------------|---------------------|-----------------------|------------------------|---------------|-------|
| 4.1 | Percent completed | 94%     | 87%     | 59%           | 82%         | 69%                 | 61%                   | 57%                    |               | 68%   |

| 5   | Unscheduled Services                              | N   |
|-----|---------------------------------------------------|-----|
| 5.1 | Sick Call Completed                               | 585 |
| 5.2 | Injury Evaluations                                | 249 |
| 5.3 | Medical Add-Ons                                   | 91  |
| 5.4 | Number of Patients with Non-Intake Lab Collection | 106 |