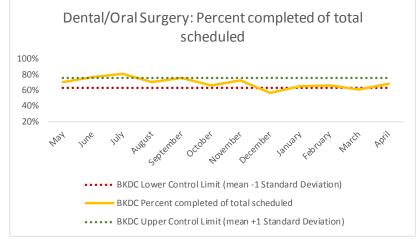

#### V. BKDC

| 1  | 1  | CHS Intakes (New Jail Admissions)                    | N   |
|----|----|------------------------------------------------------|-----|
| 1. | .1 | Completed CHS Intakes                                | 486 |
| 1. | .2 | Average time to completion once known to CHS (hours) | 2.8 |

| 2   | Referrals made to mental health service | N   |
|-----|-----------------------------------------|-----|
| 2.1 | Referrals made to mental health service | 32  |
| 2.2 | Referrals seen within 72 hours          | 30  |
| 2.3 | Percent seen within 72 hours            | 94% |

|   | Scheduled Services       | Medical |      | Nursing |      | Menta | Mental Health |     | Social Work |     | Dental/Oral Surgery |     | Specialty Clinic - On Island |     | Clinic - Off<br>and | Substance Use |    | Total |      |
|---|--------------------------|---------|------|---------|------|-------|---------------|-----|-------------|-----|---------------------|-----|------------------------------|-----|---------------------|---------------|----|-------|------|
|   | Service Outcomes         | N       | %    | N       | %    | N     | %             | N   | %           | N   | %                   | N   | %                            | N   | %                   | N             | %  | N     | %    |
|   | Seen                     | 147     | 94%  | 219     | 86%  | 642   | 52%           | 270 | 81%         | 172 | 64%                 | 35  | 19%                          | 14  | 26%                 |               |    | 1499  | 60%  |
|   | Refused & Verified       | 0       | 0%   | 2       | 1%   | 83    | 7%            | 0   | 0%          | 14  | 5%                  | 79  | 42%                          | 16  | 30%                 |               |    | 194   | 8%   |
| _ | Not Produced by DOC      | 1       | 1%   | 23      | 9%   | 315   | 26%           | 53  | 16%         | 60  | 22%                 | 50  | 27%                          | 14  | 26%                 | x             | ,c | 516   | 21%  |
| 3 | Out to Court             | 0       | 0%   | 5       | 2%   | 74    | 6%            | 2   | 1%          | 9   | 3%                  | 6   | 3%                           | 2   | 4%                  | Metric        |    | 98    | 4%   |
|   | Left Without Being Seen  | 3       | 2%   | 0       | 0%   | 28    | 2%            | 0   | 0%          | 3   | 1%                  | 4   | 2%                           | 0   | 0%                  | Me.           |    | 38    | 2%   |
|   | Rescheduled by CHS       | 6       | 4%   | 4       | 2%   | 85    | 7%            | 5   | 2%          | 10  | 4%                  | 12  | 6%                           | 2   | 4%                  | cutui         |    | 124   | 5%   |
|   | Rescheduled by Hospital  | N/A     | N/A  | N/A     | N/A  | N/A   | N/A           | N/A | N/A         | N/A | N/A                 | N/A | N/A                          | 5   | 9%                  | •             |    | 5     | N/A  |
|   | No Longer Indicated      | 0       | 0%   | 1       | 0%   | 5     | 0%            | 2   | 1%          | 0   | 0%                  | 2   | 1%                           | N/A | N/A                 |               |    | 10    | 0%   |
|   | Total Scheduled Services | 157     | 100% | 254     | 100% | 1232  | 100%          | 332 | 100%        | 268 | 100%                | 188 | 100%                         | 53  | 100%                |               |    | 2484  | 100% |

| 4   | Outcome Metrics   | Medical | Nursing | Mental Health | Social Work | Dental/Oral Surgery | Specialty Clinic - On | Specialty Clinic - Off | Substance Use | Total |
|-----|-------------------|---------|---------|---------------|-------------|---------------------|-----------------------|------------------------|---------------|-------|
| 4.1 | Percent completed | 94%     | 87%     | 59%           | 82%         | 69%                 | 61%                   | 57%                    |               | 68%   |

| 5   | Unscheduled Services                              | N   |
|-----|---------------------------------------------------|-----|
| 5.1 | Sick Call Completed                               | 585 |
| 5.2 | Injury Evaluations                                | 249 |
| 5.3 | Medical Add-Ons                                   | 91  |
| 5.4 | Number of Patients with Non-Intake Lab Collection | 106 |