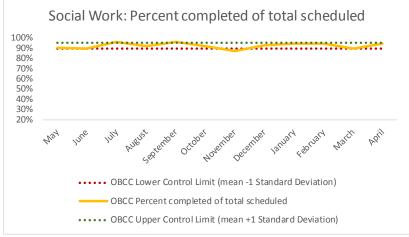

| 4   | Outcome Metrics   | Medical | Nursing | Mental Health | Social Work | <b>Dental/Oral Surgery</b> | Specialty Clinic - On | Specialty Clinic - Off | Substance Use | Total |
|-----|-------------------|---------|---------|---------------|-------------|----------------------------|-----------------------|------------------------|---------------|-------|
| 4.1 | Percent completed | 80%     | 85%     | 76%           | 95%         | 80%                        | 84%                   | 67%                    |               | 79%   |