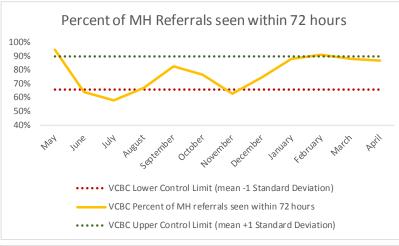

# XIII. VCBC

| 1   | CHS Intakes (New Jail Admissions)                    | N   |
|-----|------------------------------------------------------|-----|
| 1.1 | Completed CHS Intakes                                | 525 |
| 1.2 | Average time to completion once known to CHS (hours) | 2.2 |

|   | 2   | Referrals made to mental health service | N   |
|---|-----|-----------------------------------------|-----|
|   | 2.1 | Referrals made to mental health service | 52  |
|   | 2.2 | Referrals seen within 72 hours          | 45  |
| Γ | 2.3 | Percent seen within 72 hours            | 87% |