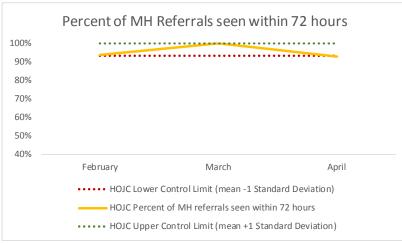

# VIII. HOJC

| 1   | CHS Intakes (New Jail Admissions)                    | N    |
|-----|------------------------------------------------------|------|
| 1.1 | Completed CHS Intakes                                | 27   |
| 1.2 | Average time to completion once known to CHS (hours) | 15.0 |

|   | 2   | Referrals made to mental health service | N    |
|---|-----|-----------------------------------------|------|
| ĺ | 2.1 | Referrals made to mental health service | 8    |
|   | 2.2 | Referrals seen within 72 hours          | 8    |
| ſ | 2.3 | Percent seen within 72 hours            | 100% |