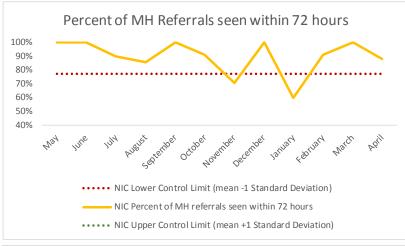

| Ī | 2   | Referrals made to mental health service | N   |
|---|-----|-----------------------------------------|-----|
| I | 2.1 | Referrals made to mental health service | 8   |
| ſ | 2.2 | Referrals seen within 72 hours          | 7   |
| ſ | 2.3 | Percent seen within 72 hours            | 88% |