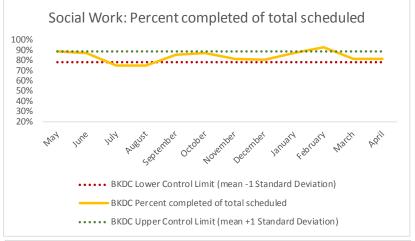

#### V. BKDC

| 1  | 1  | CHS Intakes (New Jail Admissions)                    | N   |
|----|----|------------------------------------------------------|-----|
| 1. | .1 | Completed CHS Intakes                                | 486 |
| 1. | .2 | Average time to completion once known to CHS (hours) | 2.8 |

| 2   | Referrals made to mental health service | N   |
|-----|-----------------------------------------|-----|
| 2.1 | Referrals made to mental health service | 32  |
| 2.2 | Referrals seen within 72 hours          | 30  |
| 2.3 | Percent seen within 72 hours            | 94% |

|   | Scheduled Services       | Medical |      | Nursing |      | Menta | Mental Health |     | Social Work |     | Dental/Oral Surgery |     | Specialty Clinic - On Island |     | Clinic - Off<br>and | Substance Use |    | Total |      |
|---|--------------------------|---------|------|---------|------|-------|---------------|-----|-------------|-----|---------------------|-----|------------------------------|-----|---------------------|---------------|----|-------|------|
|   | Service Outcomes         | N       | %    | N       | %    | N     | %             | N   | %           | N   | %                   | N   | %                            | N   | %                   | N             | %  | N     | %    |
|   | Seen                     | 147     | 94%  | 219     | 86%  | 642   | 52%           | 270 | 81%         | 172 | 64%                 | 35  | 19%                          | 14  | 26%                 |               |    | 1499  | 60%  |
|   | Refused & Verified       | 0       | 0%   | 2       | 1%   | 83    | 7%            | 0   | 0%          | 14  | 5%                  | 79  | 42%                          | 16  | 30%                 |               |    | 194   | 8%   |
| _ | Not Produced by DOC      | 1       | 1%   | 23      | 9%   | 315   | 26%           | 53  | 16%         | 60  | 22%                 | 50  | 27%                          | 14  | 26%                 | x             | ,c | 516   | 21%  |
| 3 | Out to Court             | 0       | 0%   | 5       | 2%   | 74    | 6%            | 2   | 1%          | 9   | 3%                  | 6   | 3%                           | 2   | 4%                  | Metric        |    | 98    | 4%   |
|   | Left Without Being Seen  | 3       | 2%   | 0       | 0%   | 28    | 2%            | 0   | 0%          | 3   | 1%                  | 4   | 2%                           | 0   | 0%                  | Me.           |    | 38    | 2%   |
|   | Rescheduled by CHS       | 6       | 4%   | 4       | 2%   | 85    | 7%            | 5   | 2%          | 10  | 4%                  | 12  | 6%                           | 2   | 4%                  | cutui         |    | 124   | 5%   |
|   | Rescheduled by Hospital  | N/A     | N/A  | N/A     | N/A  | N/A   | N/A           | N/A | N/A         | N/A | N/A                 | N/A | N/A                          | 5   | 9%                  | •             |    | 5     | N/A  |
|   | No Longer Indicated      | 0       | 0%   | 1       | 0%   | 5     | 0%            | 2   | 1%          | 0   | 0%                  | 2   | 1%                           | N/A | N/A                 |               |    | 10    | 0%   |
|   | Total Scheduled Services | 157     | 100% | 254     | 100% | 1232  | 100%          | 332 | 100%        | 268 | 100%                | 188 | 100%                         | 53  | 100%                |               |    | 2484  | 100% |

| 4   | Outcome Metrics   | Medical | Nursing | Mental Health | Social Work | Dental/Oral Surgery | Specialty Clinic - On | Specialty Clinic - Off | Substance Use | Total |
|-----|-------------------|---------|---------|---------------|-------------|---------------------|-----------------------|------------------------|---------------|-------|
| 4.1 | Percent completed | 94%     | 87%     | 59%           | 82%         | 69%                 | 61%                   | 57%                    |               | 68%   |

| 5   | Unscheduled Services                              | N   |
|-----|---------------------------------------------------|-----|
| 5.1 | Sick Call Completed                               | 585 |
| 5.2 | Injury Evaluations                                | 249 |
| 5.3 | Medical Add-Ons                                   | 91  |
| 5.4 | Number of Patients with Non-Intake Lab Collection | 106 |