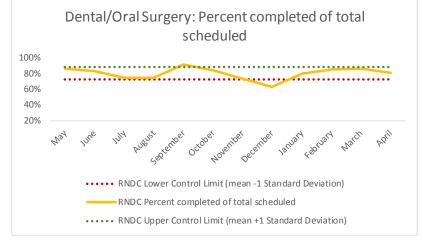

#### XII. RNDC

| Ī | 1   | CHS Intakes (New Jail Admissions)                    | N   |
|---|-----|------------------------------------------------------|-----|
| Ī | 1.1 | Completed CHS Intakes                                | 220 |
| Ī | 1.2 | Average time to completion once known to CHS (hours) | 2.6 |

| 4   | Outcome Metrics   | Medical | Nursing | Mental Health | Social Work | Dental/Oral Surgery | Specialty Clinic - On | Specialty Clinic - Off | Substance Use | Total |
|-----|-------------------|---------|---------|---------------|-------------|---------------------|-----------------------|------------------------|---------------|-------|
| 4.1 | Percent completed | 94%     | 81%     | 58%           | 82%         | 81%                 | 77%                   | 84%                    |               | 68%   |