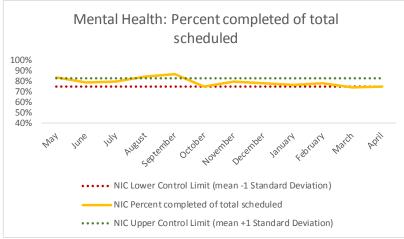

|   | Scheduled Services       | Medical <sup>1</sup> |      | Nur  | sing <sup>2</sup> | Menta | l Health | Socia | l Work | Dental/O | al Surgery |     | Clinic - On<br>ınd |     | Clinic - Off<br>and | Substa | nce Use | Tot  | tal  |
|---|--------------------------|----------------------|------|------|-------------------|-------|----------|-------|--------|----------|------------|-----|--------------------|-----|---------------------|--------|---------|------|------|
|   | Service Outcomes         | N                    | %    | N    | %                 | N     | %        | N     | %      | N        | %          | N   | %                  | N   | %                   | N      | %       | N    | %    |
|   | Seen                     | 1000                 | 97%  | 1140 | 98%               | 377   | 68%      | 154   | 93%    | 0        | 0%         | 484 | 71%                | 74  | 51%                 |        |         | 3229 | 86%  |
|   | Refused & Verified       | 8                    | 1%   | 16   | 1%                | 25    | 5%       | 0     | 0%     | 0        | 0%         | 97  | 14%                | 37  | 25%                 |        |         | 183  | 5%   |
| 3 | Not Produced by DOC      | 2                    | 0%   | 3    | 0%                | 76    | 14%      | 7     | 4%     | 0        | 0%         | 69  | 10%                | 7   | 5%                  |        | Metric  | 164  | 4%   |
|   | Out to Court             | 10                   | 1%   | 0    | 0%                | 38    | 7%       | 4     | 2%     | 0        | 0%         | 13  | 2%                 | 10  | 7%                  |        | Ner     | 75   | 2%   |
|   | Left Without Being Seen  | 1                    | 0%   | 0    | 0%                | 0     | 0%       | 0     | 0%     | 0        | 0%         | 1   | 0%                 | 0   | 0%                  | Me     | દ`      | 2    | 0%   |
|   | Rescheduled by CHS       | 6                    | 1%   | 0    | 0%                | 21    | 4%       | 0     | 0%     | 0        | 0%         | 13  | 2%                 | 3   | 2%                  | EUTUFE |         | 43   | 1%   |
|   | Rescheduled by Hospital  | N/A                  | N/A  | N/A  | N/A               | N/A   | N/A      | N/A   | N/A    | N/A      | N/A        | N/A | N/A                | 15  | 10%                 | `      |         | 15   | N/A  |
|   | No Longer Indicated      | 6                    | 1%   | 0    | 0%                | 15    | 3%       | 0     | 0%     | 0        | 0%         | 1   | 0%                 | N/A | N/A                 |        |         | 22   | 1%   |
|   | Total Scheduled Services | 1033                 | 100% | 1159 | 100%              | 552   | 100%     | 165   | 100%   | 0        | 0%         | 678 | 100%               | 146 | 100%                |        |         | 3733 | 100% |

<sup>1</sup>Includes medical infirmary services <sup>2</sup>Includes nursing infirmary services

| 4   | Outcome Metrics   | Medical | Nursing | Mental Health |     | Dental/Oral Surgery | Specialty Clinic - On | Specialty Clinic - Off | Substance Use | Total |
|-----|-------------------|---------|---------|---------------|-----|---------------------|-----------------------|------------------------|---------------|-------|
| 4.1 | Percent completed | 98%     | 100%    | 75%           | 93% |                     | 86%                   | 76%                    |               | 92%   |