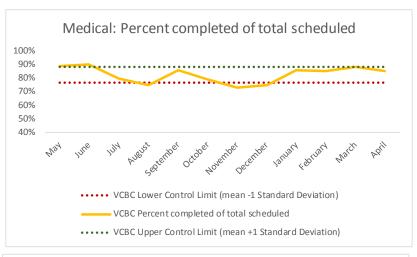

# XIII. VCBC

| 1   | CHS Intakes (New Jail Admissions)                    | N   |
|-----|------------------------------------------------------|-----|
| 1.1 | Completed CHS Intakes                                | 525 |
| 1.2 | Average time to completion once known to CHS (hours) | 2.2 |

| 4   | Outcome Metrics   | Medical | Nursing | Mental Health | Social Work | Dental/Oral Surgery | Specialty Clinic - On | Specialty Clinic - Off | Substance Use | Total |
|-----|-------------------|---------|---------|---------------|-------------|---------------------|-----------------------|------------------------|---------------|-------|
| 4.1 | Percent completed | 85%     | 94%     | 68%           | 95%         | 78%                 | 80%                   | 79%                    |               | 81%   |