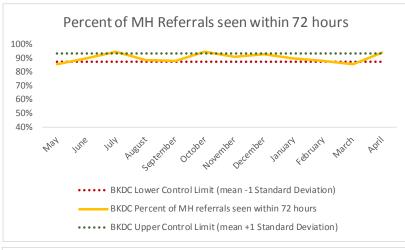

#### V. BKDC

| 1  | 1  | CHS Intakes (New Jail Admissions)                    | N   |
|----|----|------------------------------------------------------|-----|
| 1. | .1 | Completed CHS Intakes                                | 486 |
| 1. | .2 | Average time to completion once known to CHS (hours) | 2.8 |

| 2   | Referrals made to mental health service | N   |
|-----|-----------------------------------------|-----|
| 2.1 | Referrals made to mental health service | 32  |
| 2.2 | Referrals seen within 72 hours          | 30  |
| 2.3 | Percent seen within 72 hours            | 94% |