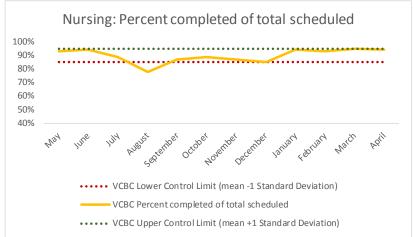

# XIII. VCBC

| 1   | CHS Intakes (New Jail Admissions)                    | N   |
|-----|------------------------------------------------------|-----|
| 1.1 | Completed CHS Intakes                                | 525 |
| 1.2 | Average time to completion once known to CHS (hours) | 2.2 |

| 4   | Outcome Metrics   | Medical | Nursing | Mental Health | Social Work | Dental/Oral Surgery | Specialty Clinic - On | Specialty Clinic - Off | Substance Use | Total |
|-----|-------------------|---------|---------|---------------|-------------|---------------------|-----------------------|------------------------|---------------|-------|
| 4.1 | Percent completed | 85%     | 94%     | 68%           | 95%         | 78%                 | 80%                   | 79%                    |               | 81%   |