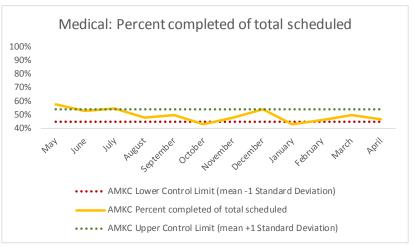

|   | Scheduled Services       | Medical |      | Nur  | sing | Menta | l Health | Social | Work | Dental/O | ral Surgery |     | Clinic - On<br>and |     | Clinic - Off<br>and | Substa     | nce Use    | То    | tal  |
|---|--------------------------|---------|------|------|------|-------|----------|--------|------|----------|-------------|-----|--------------------|-----|---------------------|------------|------------|-------|------|
|   | Service Outcomes         | N       | %    | N    | %    | N     | %        | N      | %    | N        | %           | N   | %                  | N   | %                   | N          | %          | N     | %    |
|   | Seen                     | 516     | 46%  | 2140 | 83%  | 4245  | 64%      | 1945   | 83%  | 307      | 59%         | 241 | 35%                | 65  | 38%                 |            |            | 9459  | 67%  |
|   | Refused & Verified       | 16      | 1%   | 59   | 2%   | 168   | 3%       | 11     | 0%   | 57       | 11%         | 225 | 33%                | 53  | 31%                 |            |            | 589   | 4%   |
|   | Not Produced by DOC      | 552     | 49%  | 324  | 13%  | 1245  | 19%      | 313    | 13%  | 92       | 18%         | 187 | 27%                | 32  | 19%                 | ire Metric | xiic       | 2745  | 20%  |
| 3 | Out to Court             | 7       | 1%   | 35   | 1%   | 281   | 4%       | 66     | 3%   | 38       | 7%          | 15  | 2%                 | 9   | 5%                  |            | Ner        | 451   | 3%   |
|   | Left Without Being Seen  | 3       | 0%   | 0    | 0%   | 24    | 0%       | 15     | 1%   | 5        | 1%          | 4   | 1%                 | 0   | 0%                  |            | <b>b</b> ` | 51    | 0%   |
|   | Rescheduled by CHS       | 33      | 3%   | 24   | 1%   | 490   | 7%       | 4      | 0%   | 19       | 4%          | 14  | 2%                 | 1   | 1%                  | EUTUTE     |            | 585   | 4%   |
|   | Rescheduled by Hospital  | N/A     | N/A  | N/A  | N/A  | N/A   | N/A      | N/A    | N/A  | N/A      | N/A         | N/A | N/A                | 9   | 5%                  | 5%         |            | 9     | N/A  |
|   | No Longer Indicated      | 0       | 0%   | 6    | 0%   | 163   | 2%       | 1      | 0%   | 0        | 0%          | 1   | 0%                 | N/A | N/A                 |            |            | 171   | 1%   |
|   | Total Scheduled Services | 1127    | 100% | 2588 | 100% | 6616  | 100%     | 2355   | 100% | 518      | 100%        | 687 | 100%               | 169 | 100%                | •          |            | 14060 | 100% |

| 4   | Outcome Metrics   | Medical | Nursing | Mental Health | Social Work | Dental/Oral Surgery | Specialty Clinic - On | Specialty Clinic - Off | Substance Use | Total |
|-----|-------------------|---------|---------|---------------|-------------|---------------------|-----------------------|------------------------|---------------|-------|
| 4.1 | Percent completed | 47%     | 85%     | 68%           | 83%         | 70%                 | 68%                   | 70%                    |               | 72%   |