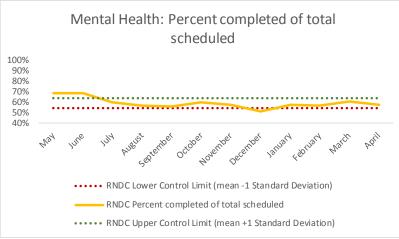

#### XII. RNDC

| Ī | 1   | CHS Intakes (New Jail Admissions)                    | N   |
|---|-----|------------------------------------------------------|-----|
| Ī | 1.1 | Completed CHS Intakes                                | 220 |
| Ī | 1.2 | Average time to completion once known to CHS (hours) | 2.6 |

| 4   | Outcome Metrics   | Medical | Nursing | Mental Health | Social Work | Dental/Oral Surgery | Specialty Clinic - On | Specialty Clinic - Off | Substance Use | Total |
|-----|-------------------|---------|---------|---------------|-------------|---------------------|-----------------------|------------------------|---------------|-------|
| 4.1 | Percent completed | 94%     | 81%     | 58%           | 82%         | 81%                 | 77%                   | 84%                    |               | 68%   |