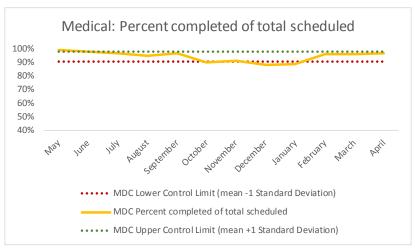

| 4   | Outcome Metrics   | Definition                                                                                                         |
|-----|-------------------|--------------------------------------------------------------------------------------------------------------------|
| 4.1 | Percent completed | Service outcomes "Seen" and "Refused & Verified" divided by "Total Scheduled Services" minus "No Longer Indicated" |

| 4   | Outcome Metrics   | Medical | Nursing | Mental Health | Social Work | Dental/Oral Surgery | Specialty Clinic - On | Specialty Clinic - Off | Substance Use | Total |
|-----|-------------------|---------|---------|---------------|-------------|---------------------|-----------------------|------------------------|---------------|-------|
| 4.1 | Percent completed | 79%     | 88%     | 70%           | 88%         | 71%                 | 73%                   | 67%                    |               | 77%   |