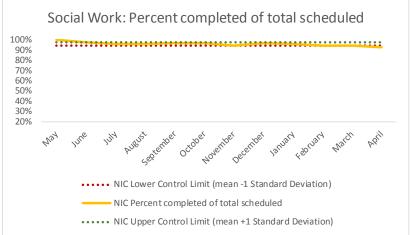

#### X. NIC

| 1   | CHS Intakes (New Jail Admissions)                    | N |
|-----|------------------------------------------------------|---|
| 1.1 | Completed CHS Intakes                                | 0 |
| 1.2 | Average time to completion once known to CHS (hours) | 0 |

| Ī | 2   | Referrals made to mental health service | N   |
|---|-----|-----------------------------------------|-----|
| I | 2.1 | Referrals made to mental health service | 8   |
| ſ | 2.2 | Referrals seen within 72 hours          | 7   |
| ſ | 2.3 | Percent seen within 72 hours            | 88% |

|   | Scheduled Services       | Medical <sup>1</sup> |      | Nur  | sing <sup>2</sup> | Menta | l Health | Socia | l Work | Dental/O | al Surgery |     | Clinic - On<br>ınd |     | Clinic - Off<br>and | Substa | nce Use | Tot  | tal  |
|---|--------------------------|----------------------|------|------|-------------------|-------|----------|-------|--------|----------|------------|-----|--------------------|-----|---------------------|--------|---------|------|------|
|   | Service Outcomes         | N                    | %    | N    | %                 | N     | %        | N     | %      | N        | %          | N   | %                  | N   | %                   | N      | %       | N    | %    |
|   | Seen                     | 1000                 | 97%  | 1140 | 98%               | 377   | 68%      | 154   | 93%    | 0        | 0%         | 484 | 71%                | 74  | 51%                 |        |         | 3229 | 86%  |
|   | Refused & Verified       | 8                    | 1%   | 16   | 1%                | 25    | 5%       | 0     | 0%     | 0        | 0%         | 97  | 14%                | 37  | 25%                 |        |         | 183  | 5%   |
| 3 | Not Produced by DOC      | 2                    | 0%   | 3    | 0%                | 76    | 14%      | 7     | 4%     | 0        | 0%         | 69  | 10%                | 7   | 5%                  |        | Metric  | 164  | 4%   |
|   | Out to Court             | 10                   | 1%   | 0    | 0%                | 38    | 7%       | 4     | 2%     | 0        | 0%         | 13  | 2%                 | 10  | 7%                  |        | Ner     | 75   | 2%   |
|   | Left Without Being Seen  | 1                    | 0%   | 0    | 0%                | 0     | 0%       | 0     | 0%     | 0        | 0%         | 1   | 0%                 | 0   | 0%                  | Me     | દ`      | 2    | 0%   |
|   | Rescheduled by CHS       | 6                    | 1%   | 0    | 0%                | 21    | 4%       | 0     | 0%     | 0        | 0%         | 13  | 2%                 | 3   | 2%                  | EUTUFE |         | 43   | 1%   |
|   | Rescheduled by Hospital  | N/A                  | N/A  | N/A  | N/A               | N/A   | N/A      | N/A   | N/A    | N/A      | N/A        | N/A | N/A                | 15  | 10%                 | `      |         | 15   | N/A  |
|   | No Longer Indicated      | 6                    | 1%   | 0    | 0%                | 15    | 3%       | 0     | 0%     | 0        | 0%         | 1   | 0%                 | N/A | N/A                 |        |         | 22   | 1%   |
|   | Total Scheduled Services | 1033                 | 100% | 1159 | 100%              | 552   | 100%     | 165   | 100%   | 0        | 0%         | 678 | 100%               | 146 | 100%                |        |         | 3733 | 100% |

<sup>1</sup>Includes medical infirmary services <sup>2</sup>Includes nursing infirmary services

| 4   | Outcome Metrics   | Medical | Nursing | Mental Health |     | Dental/Oral Surgery | Specialty Clinic - On | Specialty Clinic - Off | Substance Use | Total |
|-----|-------------------|---------|---------|---------------|-----|---------------------|-----------------------|------------------------|---------------|-------|
| 4.1 | Percent completed | 98%     | 100%    | 75%           | 93% |                     | 86%                   | 76%                    |               | 92%   |

| 5   | Unscheduled Services                              | N   |
|-----|---------------------------------------------------|-----|
| 5.1 | Sick Call Completed                               | 731 |
| 5.2 | Injury Evaluations                                | 50  |
| 5.3 | Medical Add-Ons                                   | 61  |
| 5.4 | Number of Patients with Non-Intake Lab Collection | 132 |