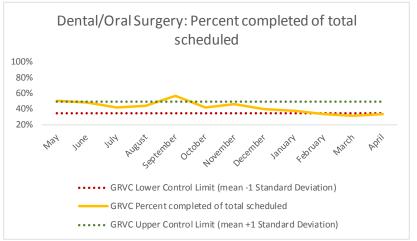

| 4   | Outcome Metrics   | Medical | Nursing | Mental Health | Social Work | Dental/Oral Surgery | Specialty Clinic - On | Specialty Clinic - Off | Substance Use | Total |
|-----|-------------------|---------|---------|---------------|-------------|---------------------|-----------------------|------------------------|---------------|-------|
| 4.1 | Percent completed | 59%     | 69%     | 69%           | 95%         | 34%                 | 45%                   | 44%                    |               | 67%   |