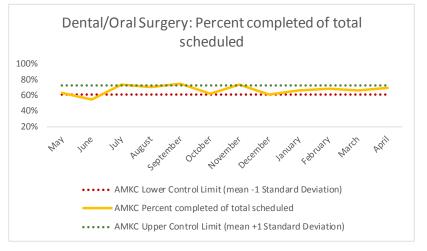

| 4   | Outcome Metrics   | Medical | Nursing | Mental Health | Social Work | Dental/Oral Surgery | Specialty Clinic - On | Specialty Clinic - Off | Substance Use | Total |
|-----|-------------------|---------|---------|---------------|-------------|---------------------|-----------------------|------------------------|---------------|-------|
| 4.1 | Percent completed | 47%     | 85%     | 68%           | 83%         | 70%                 | 68%                   | 70%                    |               | 72%   |