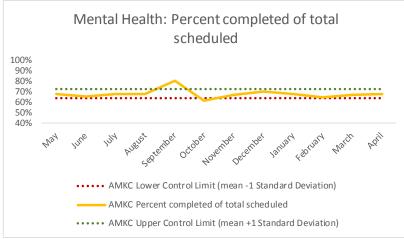

|   | Scheduled Services       | Medical |      | Nur  | sing | Menta | l Health | Social | Work | Dental/O | ral Surgery |     | Clinic - On<br>and |     | Clinic - Off<br>and | Substa     | nce Use    | То    | tal  |
|---|--------------------------|---------|------|------|------|-------|----------|--------|------|----------|-------------|-----|--------------------|-----|---------------------|------------|------------|-------|------|
|   | Service Outcomes         | N       | %    | N    | %    | N     | %        | N      | %    | N        | %           | N   | %                  | N   | %                   | N          | %          | N     | %    |
|   | Seen                     | 516     | 46%  | 2140 | 83%  | 4245  | 64%      | 1945   | 83%  | 307      | 59%         | 241 | 35%                | 65  | 38%                 |            |            | 9459  | 67%  |
|   | Refused & Verified       | 16      | 1%   | 59   | 2%   | 168   | 3%       | 11     | 0%   | 57       | 11%         | 225 | 33%                | 53  | 31%                 |            |            | 589   | 4%   |
|   | Not Produced by DOC      | 552     | 49%  | 324  | 13%  | 1245  | 19%      | 313    | 13%  | 92       | 18%         | 187 | 27%                | 32  | 19%                 | ire Metric | xiic       | 2745  | 20%  |
| 3 | Out to Court             | 7       | 1%   | 35   | 1%   | 281   | 4%       | 66     | 3%   | 38       | 7%          | 15  | 2%                 | 9   | 5%                  |            | Ner        | 451   | 3%   |
|   | Left Without Being Seen  | 3       | 0%   | 0    | 0%   | 24    | 0%       | 15     | 1%   | 5        | 1%          | 4   | 1%                 | 0   | 0%                  |            | <b>b</b> ` | 51    | 0%   |
|   | Rescheduled by CHS       | 33      | 3%   | 24   | 1%   | 490   | 7%       | 4      | 0%   | 19       | 4%          | 14  | 2%                 | 1   | 1%                  | EUTUTE     |            | 585   | 4%   |
|   | Rescheduled by Hospital  | N/A     | N/A  | N/A  | N/A  | N/A   | N/A      | N/A    | N/A  | N/A      | N/A         | N/A | N/A                | 9   | 5%                  | 5%         |            | 9     | N/A  |
|   | No Longer Indicated      | 0       | 0%   | 6    | 0%   | 163   | 2%       | 1      | 0%   | 0        | 0%          | 1   | 0%                 | N/A | N/A                 |            |            | 171   | 1%   |
|   | Total Scheduled Services | 1127    | 100% | 2588 | 100% | 6616  | 100%     | 2355   | 100% | 518      | 100%        | 687 | 100%               | 169 | 100%                | •          |            | 14060 | 100% |

| 4   | Outcome Metrics   | Medical | Nursing | Mental Health | Social Work | Dental/Oral Surgery | Specialty Clinic - On | Specialty Clinic - Off | Substance Use | Total |
|-----|-------------------|---------|---------|---------------|-------------|---------------------|-----------------------|------------------------|---------------|-------|
| 4.1 | Percent completed | 47%     | 85%     | 68%           | 83%         | 70%                 | 68%                   | 70%                    |               | 72%   |