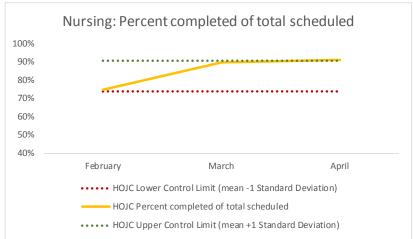

|   | Scheduled Services       | Medical |      | Nur | sing | Menta | l Health | Socia | Work | Dental/O | ral Surgery |     | Clinic - On<br>and |     | Clinic - Off<br>and | Substa | nce Use | То   | tal  |
|---|--------------------------|---------|------|-----|------|-------|----------|-------|------|----------|-------------|-----|--------------------|-----|---------------------|--------|---------|------|------|
|   | Service Outcomes         | N       | %    | N   | %    | N     | %        | N     | %    | N        | %           | N   | %                  | N   | %                   | N      | %       | N    | %    |
|   | Seen                     | 194     | 92%  | 102 | 84%  | 521   | 79%      | 233   | 99%  | 48       | 65%         | 0   | 0%                 | 2   | 50%                 |        |         | 1100 | 84%  |
|   | Refused & Verified       | 3       | 1%   | 3   | 2%   | 22    | 3%       | 1     | 0%   | 6        | 8%          | 0   | 0%                 | 1   | 33%                 |        |         | 36   | 3%   |
| 3 | Not Produced by DOC      | 5       | 2%   | 6   | 5%   | 70    | 11%      | 0     | 0%   | 12       | 16%         | 0   | 0%                 | 0   | 0%                  | Metric | xiic    | 93   | 7%   |
|   | Out to Court             | 3       | 1%   | 2   | 2%   | 35    | 5%       | 0     | 0%   | 5        | 7%          | 0   | 0%                 | 0   | 0%                  |        | ne.     | 45   | 3%   |
|   | Left Without Being Seen  | 0       | 0%   | 0   | 0%   | 1     | 0%       | 0     | 0%   | 0        | 0%          | 0   | 0%                 | 0   | 0%                  |        |         | 1    | 0%   |
|   | Rescheduled by CHS       | 6       | 3%   | 2   | 2%   | 5     | 1%       | 1     | 0%   | 3        | 4%          | 0   | 0%                 | 1   | 0%                  | EUTUY  |         | 18   | 1%   |
|   | Rescheduled by Hospital  | N/A     | N/A  | N/A | N/A  | N/A   | N/A      | N/A   | N/A  | N/A      | N/A         | N/A | N/A                | 0   | 0%                  | `      |         | 0    | 0%   |
|   | No Longer Indicated      | 0       | 0%   | 7   | 6%   | 2     | 0%       | 0     | 0%   | 0        | 0%          | 0   | 0%                 | N/A | N/A                 |        |         | 9    | 1%   |
|   | Total Scheduled Services | 211     | 100% | 122 | 100% | 656   | 100%     | 235   | 100% | 74       | 100%        | 0   | 0%                 | 4   | 83%                 | •      |         | 1302 | 100% |

| 4   | Outcome Metrics   | Medical | Nursing | Mental Health | Social Work | Dental/Oral Surgery | Specialty Clinic - On | Specialty Clinic - Off | Substance Use | Total |
|-----|-------------------|---------|---------|---------------|-------------|---------------------|-----------------------|------------------------|---------------|-------|
| 4.1 | Percent completed | 93%     | 91%     | 83%           | 100%        | 73%                 | 0%                    | 75%                    |               | 88%   |