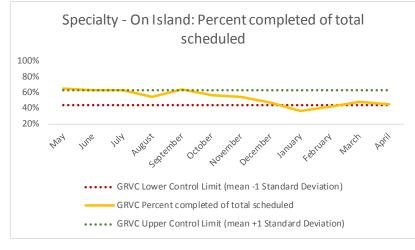

| 4   | Outcome Metrics   | Medical | Nursing | Mental Health | Social Work | Dental/Oral Surgery | Specialty Clinic - On | Specialty Clinic - Off | Substance Use | Total |
|-----|-------------------|---------|---------|---------------|-------------|---------------------|-----------------------|------------------------|---------------|-------|
| 4.1 | Percent completed | 59%     | 69%     | 69%           | 95%         | 34%                 | 45%                   | 44%                    |               | 67%   |