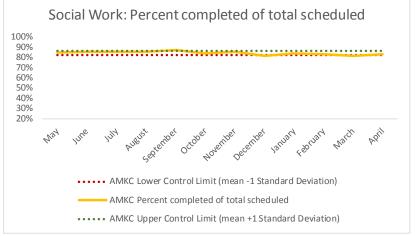

| 4   | Outcome Metrics   | Medical | Nursing | Mental Health | Social Work | Dental/Oral Surgery | Specialty Clinic - On | Specialty Clinic - Off | Substance Use | Total |
|-----|-------------------|---------|---------|---------------|-------------|---------------------|-----------------------|------------------------|---------------|-------|
| 4.1 | Percent completed | 47%     | 85%     | 68%           | 83%         | 70%                 | 68%                   | 70%                    |               | 72%   |