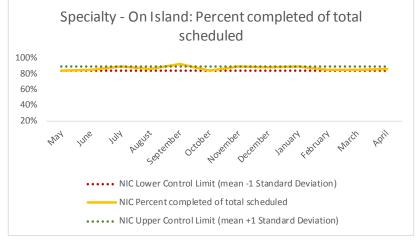

#### X. NIC

| 1   | CHS Intakes (New Jail Admissions)                    | N |
|-----|------------------------------------------------------|---|
| 1.1 | Completed CHS Intakes                                | 0 |
| 1.2 | Average time to completion once known to CHS (hours) | 0 |

| Ī | 2   | Referrals made to mental health service | N   |
|---|-----|-----------------------------------------|-----|
| I | 2.1 | Referrals made to mental health service | 8   |
| ſ | 2.2 | Referrals seen within 72 hours          | 7   |
| ſ | 2.3 | Percent seen within 72 hours            | 88% |

|   | Scheduled Services       | Medical <sup>1</sup> |      | Nur  | sing <sup>2</sup> | Menta | l Health | Socia | l Work | Dental/O | al Surgery |     | Clinic - On<br>ınd |     | Clinic - Off<br>and | Substa | nce Use | Tot  | tal  |
|---|--------------------------|----------------------|------|------|-------------------|-------|----------|-------|--------|----------|------------|-----|--------------------|-----|---------------------|--------|---------|------|------|
|   | Service Outcomes         | N                    | %    | N    | %                 | N     | %        | N     | %      | N        | %          | N   | %                  | N   | %                   | N      | %       | N    | %    |
|   | Seen                     | 1000                 | 97%  | 1140 | 98%               | 377   | 68%      | 154   | 93%    | 0        | 0%         | 484 | 71%                | 74  | 51%                 |        |         | 3229 | 86%  |
|   | Refused & Verified       | 8                    | 1%   | 16   | 1%                | 25    | 5%       | 0     | 0%     | 0        | 0%         | 97  | 14%                | 37  | 25%                 |        |         | 183  | 5%   |
| 3 | Not Produced by DOC      | 2                    | 0%   | 3    | 0%                | 76    | 14%      | 7     | 4%     | 0        | 0%         | 69  | 10%                | 7   | 5%                  |        | Metric  | 164  | 4%   |
|   | Out to Court             | 10                   | 1%   | 0    | 0%                | 38    | 7%       | 4     | 2%     | 0        | 0%         | 13  | 2%                 | 10  | 7%                  |        | Ner     | 75   | 2%   |
|   | Left Without Being Seen  | 1                    | 0%   | 0    | 0%                | 0     | 0%       | 0     | 0%     | 0        | 0%         | 1   | 0%                 | 0   | 0%                  | Me     | દ`      | 2    | 0%   |
|   | Rescheduled by CHS       | 6                    | 1%   | 0    | 0%                | 21    | 4%       | 0     | 0%     | 0        | 0%         | 13  | 2%                 | 3   | 2%                  | EUTUFE |         | 43   | 1%   |
|   | Rescheduled by Hospital  | N/A                  | N/A  | N/A  | N/A               | N/A   | N/A      | N/A   | N/A    | N/A      | N/A        | N/A | N/A                | 15  | 10%                 | `      |         | 15   | N/A  |
|   | No Longer Indicated      | 6                    | 1%   | 0    | 0%                | 15    | 3%       | 0     | 0%     | 0        | 0%         | 1   | 0%                 | N/A | N/A                 |        |         | 22   | 1%   |
|   | Total Scheduled Services | 1033                 | 100% | 1159 | 100%              | 552   | 100%     | 165   | 100%   | 0        | 0%         | 678 | 100%               | 146 | 100%                |        |         | 3733 | 100% |

<sup>1</sup>Includes medical infirmary services <sup>2</sup>Includes nursing infirmary services

| 4   | Outcome Metrics   | Medical | Nursing | Mental Health |     | Dental/Oral Surgery | Specialty Clinic - On | Specialty Clinic - Off | Substance Use | Total |
|-----|-------------------|---------|---------|---------------|-----|---------------------|-----------------------|------------------------|---------------|-------|
| 4.1 | Percent completed | 98%     | 100%    | 75%           | 93% |                     | 86%                   | 76%                    |               | 92%   |

| 5   | Unscheduled Services                              | N   |
|-----|---------------------------------------------------|-----|
| 5.1 | Sick Call Completed                               | 731 |
| 5.2 | Injury Evaluations                                | 50  |
| 5.3 | Medical Add-Ons                                   | 61  |
| 5.4 | Number of Patients with Non-Intake Lab Collection | 132 |