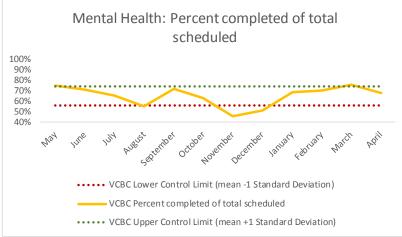

| 4   | Outcome Metrics   | Medical | Nursing | Mental Health | Social Work | Dental/Oral Surgery | Specialty Clinic - On | Specialty Clinic - Off | Substance Use | Total |
|-----|-------------------|---------|---------|---------------|-------------|---------------------|-----------------------|------------------------|---------------|-------|
| 4.1 | Percent completed | 85%     | 94%     | 68%           | 95%         | 78%                 | 80%                   | 79%                    |               | 81%   |