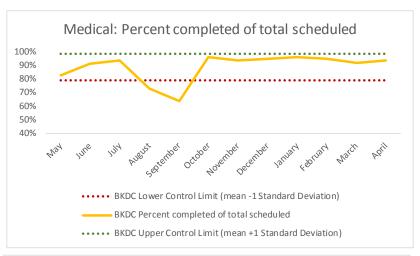

|   | Scheduled Services       | Medical |      | Nursing |      | Menta | Mental Health |     | Social Work |     | Dental/Oral Surgery |     | Specialty Clinic - On Island |     | Clinic - Off<br>and | Substance Use |    | Total |      |
|---|--------------------------|---------|------|---------|------|-------|---------------|-----|-------------|-----|---------------------|-----|------------------------------|-----|---------------------|---------------|----|-------|------|
|   | Service Outcomes         | N       | %    | N       | %    | N     | %             | N   | %           | N   | %                   | N   | %                            | N   | %                   | N             | %  | N     | %    |
|   | Seen                     | 147     | 94%  | 219     | 86%  | 642   | 52%           | 270 | 81%         | 172 | 64%                 | 35  | 19%                          | 14  | 26%                 |               |    | 1499  | 60%  |
|   | Refused & Verified       | 0       | 0%   | 2       | 1%   | 83    | 7%            | 0   | 0%          | 14  | 5%                  | 79  | 42%                          | 16  | 30%                 |               |    | 194   | 8%   |
| _ | Not Produced by DOC      | 1       | 1%   | 23      | 9%   | 315   | 26%           | 53  | 16%         | 60  | 22%                 | 50  | 27%                          | 14  | 26%                 | x             | ,c | 516   | 21%  |
| 3 | Out to Court             | 0       | 0%   | 5       | 2%   | 74    | 6%            | 2   | 1%          | 9   | 3%                  | 6   | 3%                           | 2   | 4%                  | Metric        |    | 98    | 4%   |
|   | Left Without Being Seen  | 3       | 2%   | 0       | 0%   | 28    | 2%            | 0   | 0%          | 3   | 1%                  | 4   | 2%                           | 0   | 0%                  | Me.           |    | 38    | 2%   |
|   | Rescheduled by CHS       | 6       | 4%   | 4       | 2%   | 85    | 7%            | 5   | 2%          | 10  | 4%                  | 12  | 6%                           | 2   | 4%                  | cutui         |    | 124   | 5%   |
|   | Rescheduled by Hospital  | N/A     | N/A  | N/A     | N/A  | N/A   | N/A           | N/A | N/A         | N/A | N/A                 | N/A | N/A                          | 5   | 9%                  | •             |    | 5     | N/A  |
|   | No Longer Indicated      | 0       | 0%   | 1       | 0%   | 5     | 0%            | 2   | 1%          | 0   | 0%                  | 2   | 1%                           | N/A | N/A                 |               |    | 10    | 0%   |
|   | Total Scheduled Services | 157     | 100% | 254     | 100% | 1232  | 100%          | 332 | 100%        | 268 | 100%                | 188 | 100%                         | 53  | 100%                |               |    | 2484  | 100% |

| 4   | Outcome Metrics   | Medical | Nursing | Mental Health | Social Work | Dental/Oral Surgery | Specialty Clinic - On | Specialty Clinic - Off | Substance Use | Total |
|-----|-------------------|---------|---------|---------------|-------------|---------------------|-----------------------|------------------------|---------------|-------|
| 4.1 | Percent completed | 94%     | 87%     | 59%           | 82%         | 69%                 | 61%                   | 57%                    |               | 68%   |