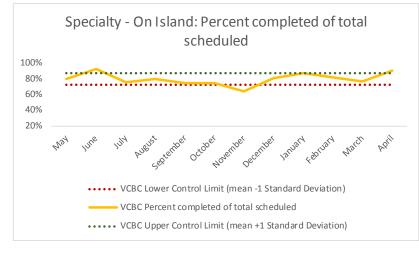

| 4   | Outcome Metrics   | Medical | Nursing | Mental Health | Social Work | Dental/Oral Surgery | Specialty Clinic - On | Specialty Clinic - Off | Substance Use | Total |
|-----|-------------------|---------|---------|---------------|-------------|---------------------|-----------------------|------------------------|---------------|-------|
| 4.1 | Percent completed | 85%     | 94%     | 68%           | 95%         | 78%                 | 80%                   | 79%                    |               | 81%   |