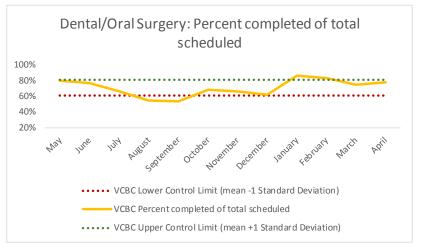

| 4   | Outcome Metrics   | Medical | Nursing | Mental Health | Social Work | Dental/Oral Surgery | Specialty Clinic - On | Specialty Clinic - Off | Substance Use | Total |
|-----|-------------------|---------|---------|---------------|-------------|---------------------|-----------------------|------------------------|---------------|-------|
| 4.1 | Percent completed | 85%     | 94%     | 68%           | 95%         | 78%                 | 80%                   | 79%                    |               | 81%   |