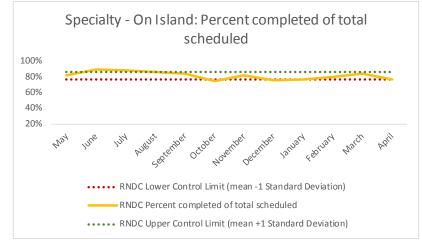

#### XII. RNDC

| Ī | 1   | CHS Intakes (New Jail Admissions)                    | N   |
|---|-----|------------------------------------------------------|-----|
| Ī | 1.1 | Completed CHS Intakes                                | 220 |
| Ī | 1.2 | Average time to completion once known to CHS (hours) | 2.6 |

| 4   | Outcome Metrics   | Medical | Nursing | Mental Health | Social Work | Dental/Oral Surgery | Specialty Clinic - On | Specialty Clinic - Off | Substance Use | Total |
|-----|-------------------|---------|---------|---------------|-------------|---------------------|-----------------------|------------------------|---------------|-------|
| 4.1 | Percent completed | 94%     | 81%     | 58%           | 82%         | 81%                 | 77%                   | 84%                    |               | 68%   |