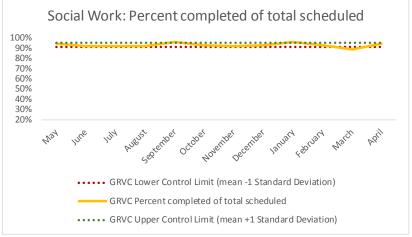

| 4   | Outcome Metrics   | Medical | Nursing | Mental Health | Social Work | Dental/Oral Surgery | Specialty Clinic - On | Specialty Clinic - Off | Substance Use | Total |
|-----|-------------------|---------|---------|---------------|-------------|---------------------|-----------------------|------------------------|---------------|-------|
| 4.1 | Percent completed | 59%     | 69%     | 69%           | 95%         | 34%                 | 45%                   | 44%                    |               | 67%   |