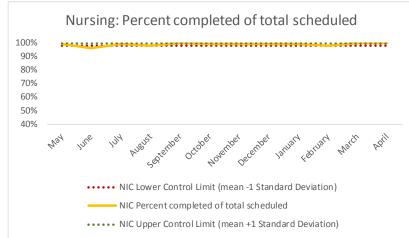

|   | Scheduled Services       | Medical <sup>1</sup> |      | Nur  | sing <sup>2</sup> | Menta | l Health | Socia | l Work | Dental/O | al Surgery |     | Clinic - On<br>ınd |     | Clinic - Off<br>and | Substa | nce Use | Tot  | tal  |
|---|--------------------------|----------------------|------|------|-------------------|-------|----------|-------|--------|----------|------------|-----|--------------------|-----|---------------------|--------|---------|------|------|
|   | Service Outcomes         | N                    | %    | N    | %                 | N     | %        | N     | %      | N        | %          | N   | %                  | N   | %                   | N      | %       | N    | %    |
|   | Seen                     | 1000                 | 97%  | 1140 | 98%               | 377   | 68%      | 154   | 93%    | 0        | 0%         | 484 | 71%                | 74  | 51%                 |        |         | 3229 | 86%  |
|   | Refused & Verified       | 8                    | 1%   | 16   | 1%                | 25    | 5%       | 0     | 0%     | 0        | 0%         | 97  | 14%                | 37  | 25%                 |        |         | 183  | 5%   |
| 3 | Not Produced by DOC      | 2                    | 0%   | 3    | 0%                | 76    | 14%      | 7     | 4%     | 0        | 0%         | 69  | 10%                | 7   | 5%                  |        | Metric  | 164  | 4%   |
|   | Out to Court             | 10                   | 1%   | 0    | 0%                | 38    | 7%       | 4     | 2%     | 0        | 0%         | 13  | 2%                 | 10  | 7%                  |        | Ner     | 75   | 2%   |
|   | Left Without Being Seen  | 1                    | 0%   | 0    | 0%                | 0     | 0%       | 0     | 0%     | 0        | 0%         | 1   | 0%                 | 0   | 0%                  | Me     | દ`      | 2    | 0%   |
|   | Rescheduled by CHS       | 6                    | 1%   | 0    | 0%                | 21    | 4%       | 0     | 0%     | 0        | 0%         | 13  | 2%                 | 3   | 2%                  | EUTUFE |         | 43   | 1%   |
|   | Rescheduled by Hospital  | N/A                  | N/A  | N/A  | N/A               | N/A   | N/A      | N/A   | N/A    | N/A      | N/A        | N/A | N/A                | 15  | 10%                 | `      |         | 15   | N/A  |
|   | No Longer Indicated      | 6                    | 1%   | 0    | 0%                | 15    | 3%       | 0     | 0%     | 0        | 0%         | 1   | 0%                 | N/A | N/A                 |        |         | 22   | 1%   |
|   | Total Scheduled Services | 1033                 | 100% | 1159 | 100%              | 552   | 100%     | 165   | 100%   | 0        | 0%         | 678 | 100%               | 146 | 100%                |        |         | 3733 | 100% |

<sup>1</sup>Includes medical infirmary services <sup>2</sup>Includes nursing infirmary services

| 4   | Outcome Metrics   | Medical | Nursing | Mental Health |     | Dental/Oral Surgery | Specialty Clinic - On | Specialty Clinic - Off | Substance Use | Total |
|-----|-------------------|---------|---------|---------------|-----|---------------------|-----------------------|------------------------|---------------|-------|
| 4.1 | Percent completed | 98%     | 100%    | 75%           | 93% |                     | 86%                   | 76%                    |               | 92%   |