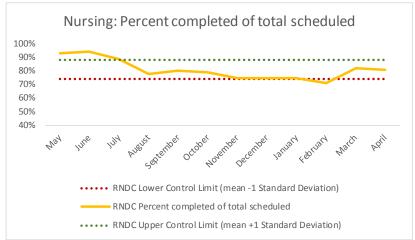

#### XII. RNDC

| Ī | 1   | CHS Intakes (New Jail Admissions)                    | N   |
|---|-----|------------------------------------------------------|-----|
| Ī | 1.1 | Completed CHS Intakes                                | 220 |
| Ī | 1.2 | Average time to completion once known to CHS (hours) | 2.6 |

|   | Scheduled Services       | Medical |      | Nur | sing | Menta | Health | Social | Work | Dental/O | al Surgery |     | Clinic - On<br>ınd |     | Clinic - Off<br>and | Substa    | nce Use | То   | tal  |   |     |
|---|--------------------------|---------|------|-----|------|-------|--------|--------|------|----------|------------|-----|--------------------|-----|---------------------|-----------|---------|------|------|---|-----|
|   | Service Outcomes         | N       | %    | N   | %    | N     | %      | N      | %    | N        | %          | N   | %                  | N   | %                   | N         | %       | N    | %    |   |     |
|   | Seen                     | 126     | 72%  | 288 | 79%  | 774   | 44%    | 288    | 82%  | 102      | 66%        | 61  | 48%                | 9   | 47%                 |           |         | 1648 | 55%  |   |     |
|   | Refused & Verified       | 25      | 14%  | 9   | 2%   | 222   | 12%    | 0      | 0%   | 21       | 14%        | 37  | 29%                | 7   | 37%                 |           |         | 321  | 11%  |   |     |
|   | Not Produced by DOC      | 3       | 2%   | 52  | 14%  | 512   | 29%    | 48     | 14%  | 7        | 5%         | 26  | 20%                | 2   | 11%                 | He Metric | xiic    | 650  | 22%  |   |     |
| 3 | Out to Court             | 4       | 2%   | 14  | 4%   | 118   | 7%     | 14     | 4%   | 14       | 9%         | 3   | 2%                 | 0   | 0%                  |           | 167     | 6%   |      |   |     |
|   | Left Without Being Seen  | 1       | 1%   | 0   | 0%   | 14    | 1%     | 0      | 0%   | 0        | 0%         | 0   | 0%                 | 0   | 0%                  |           | • •     | 15   | 1%   |   |     |
|   | Rescheduled by CHS       | 1       | 1%   | 2   | 1%   | 87    | 5%     | 0      | 0%   | 7        | 5%         | 1   | 1%                 | 0   | 0%                  | EUTUT     |         | 98   | 3%   |   |     |
|   | Rescheduled by Hospital  | N/A     | N/A  | N/A | N/A  | N/A   | N/A    | N/A    | N/A  | N/A      | N/A        | N/A | N/A                | 1   | 5%                  | ] `       |         | 1 *  |      | 1 | N/A |
|   | No Longer Indicated      | 14      | 8%   | 1   | 0%   | 52    | 3%     | 0      | 0%   | 3        | 2%         | 0   | 0%                 | N/A | N/A                 |           |         | 70   | 2%   |   |     |
|   | Total Scheduled Services | 174     | 100% | 366 | 100% | 1779  | 100%   | 350    | 100% | 154      | 100%       | 128 | 100%               | 19  | 100%                |           |         | 2970 | 100% |   |     |

| 4   | Outcome Metrics   | Medical | Nursing | Mental Health | Social Work | Dental/Oral Surgery | Specialty Clinic - On | Specialty Clinic - Off | Substance Use | Total |
|-----|-------------------|---------|---------|---------------|-------------|---------------------|-----------------------|------------------------|---------------|-------|
| 4.1 | Percent completed | 94%     | 81%     | 58%           | 82%         | 81%                 | 77%                   | 84%                    |               | 68%   |