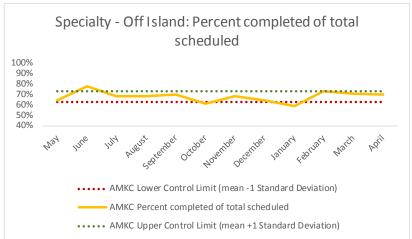

| 4   | Outcome Metrics   | Medical | Nursing | Mental Health | Social Work | Dental/Oral Surgery | Specialty Clinic - On | Specialty Clinic - Off | Substance Use | Total |
|-----|-------------------|---------|---------|---------------|-------------|---------------------|-----------------------|------------------------|---------------|-------|
| 4.1 | Percent completed | 47%     | 85%     | 68%           | 83%         | 70%                 | 68%                   | 70%                    |               | 72%   |