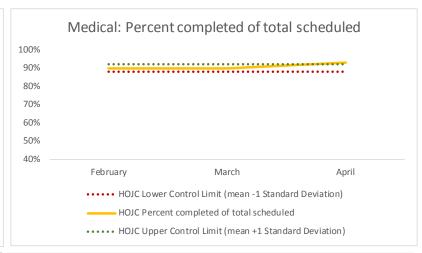

|   | Scheduled Services       | Medical |      | Nur | sing | Menta | l Health | Socia | Work | Dental/O | ral Surgery |     | Clinic - On<br>and |     | Clinic - Off<br>and | Substa | nce Use | То   | tal  |
|---|--------------------------|---------|------|-----|------|-------|----------|-------|------|----------|-------------|-----|--------------------|-----|---------------------|--------|---------|------|------|
|   | Service Outcomes         | N       | %    | N   | %    | N     | %        | N     | %    | N        | %           | N   | %                  | N   | %                   | N      | %       | N    | %    |
|   | Seen                     | 194     | 92%  | 102 | 84%  | 521   | 79%      | 233   | 99%  | 48       | 65%         | 0   | 0%                 | 2   | 50%                 |        |         | 1100 | 84%  |
|   | Refused & Verified       | 3       | 1%   | 3   | 2%   | 22    | 3%       | 1     | 0%   | 6        | 8%          | 0   | 0%                 | 1   | 33%                 |        |         | 36   | 3%   |
| 3 | Not Produced by DOC      | 5       | 2%   | 6   | 5%   | 70    | 11%      | 0     | 0%   | 12       | 16%         | 0   | 0%                 | 0   | 0%                  | Metric | xiic    | 93   | 7%   |
|   | Out to Court             | 3       | 1%   | 2   | 2%   | 35    | 5%       | 0     | 0%   | 5        | 7%          | 0   | 0%                 | 0   | 0%                  |        | ne.     | 45   | 3%   |
|   | Left Without Being Seen  | 0       | 0%   | 0   | 0%   | 1     | 0%       | 0     | 0%   | 0        | 0%          | 0   | 0%                 | 0   | 0%                  |        |         | 1    | 0%   |
|   | Rescheduled by CHS       | 6       | 3%   | 2   | 2%   | 5     | 1%       | 1     | 0%   | 3        | 4%          | 0   | 0%                 | 1   | 0%                  | EUTUY  |         | 18   | 1%   |
|   | Rescheduled by Hospital  | N/A     | N/A  | N/A | N/A  | N/A   | N/A      | N/A   | N/A  | N/A      | N/A         | N/A | N/A                | 0   | 0%                  | `      |         | 0    | 0%   |
|   | No Longer Indicated      | 0       | 0%   | 7   | 6%   | 2     | 0%       | 0     | 0%   | 0        | 0%          | 0   | 0%                 | N/A | N/A                 |        |         | 9    | 1%   |
|   | Total Scheduled Services | 211     | 100% | 122 | 100% | 656   | 100%     | 235   | 100% | 74       | 100%        | 0   | 0%                 | 4   | 83%                 | •      |         | 1302 | 100% |

| 4   | Outcome Metrics   | Medical | Nursing | Mental Health | Social Work | Dental/Oral Surgery | Specialty Clinic - On | Specialty Clinic - Off | Substance Use | Total |
|-----|-------------------|---------|---------|---------------|-------------|---------------------|-----------------------|------------------------|---------------|-------|
| 4.1 | Percent completed | 93%     | 91%     | 83%           | 100%        | 73%                 | 0%                    | 75%                    |               | 88%   |