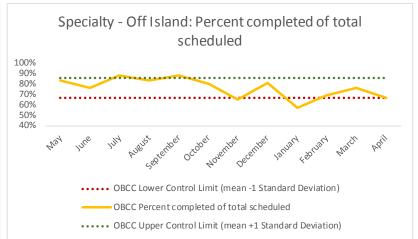

# XI. OBCC

| 1   | CHS Intakes (New Jail Admissions)                    | N |
|-----|------------------------------------------------------|---|
| 1.1 | Completed CHS Intakes                                | 0 |
| 1.2 | Average time to completion once known to CHS (hours) | 0 |

| 2   | Referrals made to mental health service | N    |
|-----|-----------------------------------------|------|
| 2.1 | Referrals made to mental health service | 33   |
| 2.2 | Referrals seen within 72 hours          | 33   |
| 2.3 | Percent seen within 72 hours            | 100% |

|   | Scheduled Services       | Medical |      | Nur | rsing | Menta | l Health | Socia | l Work | Dental/O | al Surgery |     | Clinic - On<br>and | Specialty Isla | Clinic - Off<br>and | Substa        | nce Use | То   | otal |
|---|--------------------------|---------|------|-----|-------|-------|----------|-------|--------|----------|------------|-----|--------------------|----------------|---------------------|---------------|---------|------|------|
|   | Service Outcomes         | N       | %    | N   | %     | N     | %        | N     | %      | N        | %          | N   | %                  | N              | %                   | N             | %       | N    | %    |
|   | Seen                     | 260     | 77%  | 109 | 75%   | 1305  | 72%      | 248   | 94%    | 273      | 72%        | 112 | 44%                | 17             | 35%                 |               |         | 2324 | 72%  |
|   | Refused & Verified       | 8       | 2%   | 6   | 4%    | 52    | 3%       | 1     | 0%     | 30       | 8%         | 101 | 39%                | 16             | 33%                 |               |         | 214  | 7%   |
| , | Not Produced by DOC      | 48      | 14%  | 13  | 9%    | 234   | 13%      | 7     | 3%     | 46       | 12%        | 27  | 11%                | 9              | 18%                 | Cuture Metric | xiic    | 384  | 12%  |
| 3 | Out to Court             | 15      | 4%   | 2   | 1%    | 79    | 4%       | 7     | 3%     | 18       | 5%         | 9   | 4%                 | 3              | 6%                  |               | Ner     | 133  | 4%   |
|   | Left Without Being Seen  | 0       | 0%   | 0   | 0%    | 28    | 2%       | 0     | 0%     | 2        | 1%         | 1   | 0%                 | 0              | 0%                  |               | ,*      | 31   | 1%   |
|   | Rescheduled by CHS       | 2       | 1%   | 5   | 3%    | 98    | 5%       | 0     | 0%     | 9        | 2%         | 5   | 2%                 | 3              | 6%                  |               |         | 122  | 4%   |
|   | Rescheduled by Hospital  | N/A     | N/A  | N/A | N/A   | N/A   | N/A      | N/A   | N/A    | N/A      | N/A        | N/A | N/A                | 1              | 2%                  | 7             |         | 1    | N/A  |
|   | No Longer Indicated      | 6       | 2%   | 11  | 8%    | 16    | 1%       | 0     | 0%     | 0        | 0%         | 1   | 0%                 | N/A            | N/A                 |               |         | 34   | 1%   |
|   | Total Scheduled Services | 339     | 100% | 146 | 100%  | 1812  | 100%     | 263   | 100%   | 378      | 100%       | 256 | 100%               | 49             | 100%                |               |         | 3243 | 100% |

| 4   | Outcome Metrics   | Medical | Nursing | Mental Health | Social Work | <b>Dental/Oral Surgery</b> | Specialty Clinic - On | Specialty Clinic - Off | Substance Use | Total |
|-----|-------------------|---------|---------|---------------|-------------|----------------------------|-----------------------|------------------------|---------------|-------|
| 4.1 | Percent completed | 80%     | 85%     | 76%           | 95%         | 80%                        | 84%                   | 67%                    |               | 79%   |