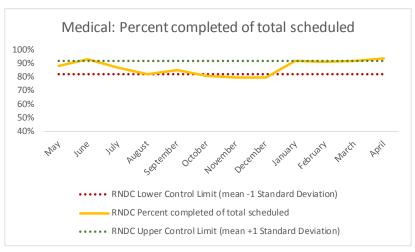

#### XII. RNDC

| Ī | 1   | CHS Intakes (New Jail Admissions)                    | N   |
|---|-----|------------------------------------------------------|-----|
| Ī | 1.1 | Completed CHS Intakes                                | 220 |
| Ī | 1.2 | Average time to completion once known to CHS (hours) | 2.6 |

|   | Scheduled Services       | Medical |      | Nur | sing | Menta | Health | Social | Work | Dental/O | al Surgery |     | Clinic - On<br>ınd |     | Clinic - Off<br>and | Substa    | nce Use | То   | tal  |   |     |
|---|--------------------------|---------|------|-----|------|-------|--------|--------|------|----------|------------|-----|--------------------|-----|---------------------|-----------|---------|------|------|---|-----|
|   | Service Outcomes         | N       | %    | N   | %    | N     | %      | N      | %    | N        | %          | N   | %                  | N   | %                   | N         | %       | N    | %    |   |     |
|   | Seen                     | 126     | 72%  | 288 | 79%  | 774   | 44%    | 288    | 82%  | 102      | 66%        | 61  | 48%                | 9   | 47%                 |           |         | 1648 | 55%  |   |     |
|   | Refused & Verified       | 25      | 14%  | 9   | 2%   | 222   | 12%    | 0      | 0%   | 21       | 14%        | 37  | 29%                | 7   | 37%                 |           |         | 321  | 11%  |   |     |
|   | Not Produced by DOC      | 3       | 2%   | 52  | 14%  | 512   | 29%    | 48     | 14%  | 7        | 5%         | 26  | 20%                | 2   | 11%                 | He Metric | xiic    | 650  | 22%  |   |     |
| 3 | Out to Court             | 4       | 2%   | 14  | 4%   | 118   | 7%     | 14     | 4%   | 14       | 9%         | 3   | 2%                 | 0   | 0%                  |           | 167     | 6%   |      |   |     |
|   | Left Without Being Seen  | 1       | 1%   | 0   | 0%   | 14    | 1%     | 0      | 0%   | 0        | 0%         | 0   | 0%                 | 0   | 0%                  |           | • •     | 15   | 1%   |   |     |
|   | Rescheduled by CHS       | 1       | 1%   | 2   | 1%   | 87    | 5%     | 0      | 0%   | 7        | 5%         | 1   | 1%                 | 0   | 0%                  | EUTUT     |         | 98   | 3%   |   |     |
|   | Rescheduled by Hospital  | N/A     | N/A  | N/A | N/A  | N/A   | N/A    | N/A    | N/A  | N/A      | N/A        | N/A | N/A                | 1   | 5%                  | ] `       |         | 1 *  |      | 1 | N/A |
|   | No Longer Indicated      | 14      | 8%   | 1   | 0%   | 52    | 3%     | 0      | 0%   | 3        | 2%         | 0   | 0%                 | N/A | N/A                 |           |         | 70   | 2%   |   |     |
|   | Total Scheduled Services | 174     | 100% | 366 | 100% | 1779  | 100%   | 350    | 100% | 154      | 100%       | 128 | 100%               | 19  | 100%                |           |         | 2970 | 100% |   |     |

| 4   | Outcome Metrics   | Medical | Nursing | Mental Health | Social Work | Dental/Oral Surgery | Specialty Clinic - On | Specialty Clinic - Off | Substance Use | Total |
|-----|-------------------|---------|---------|---------------|-------------|---------------------|-----------------------|------------------------|---------------|-------|
| 4.1 | Percent completed | 94%     | 81%     | 58%           | 82%         | 81%                 | 77%                   | 84%                    |               | 68%   |