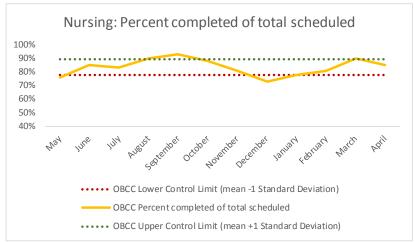

| 4   | Outcome Metrics   | Medical | Nursing | Mental Health | Social Work | <b>Dental/Oral Surgery</b> | Specialty Clinic - On | Specialty Clinic - Off | Substance Use | Total |
|-----|-------------------|---------|---------|---------------|-------------|----------------------------|-----------------------|------------------------|---------------|-------|
| 4.1 | Percent completed | 80%     | 85%     | 76%           | 95%         | 80%                        | 84%                   | 67%                    |               | 79%   |