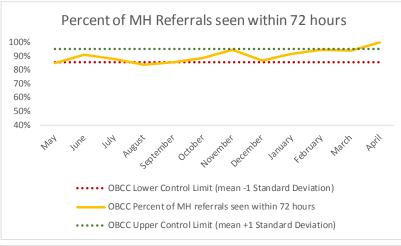

| 2   | Referrals made to mental health service | N    |
|-----|-----------------------------------------|------|
| 2.1 | Referrals made to mental health service | 33   |
| 2.2 | Referrals seen within 72 hours          | 33   |
| 2.3 | Percent seen within 72 hours            | 100% |