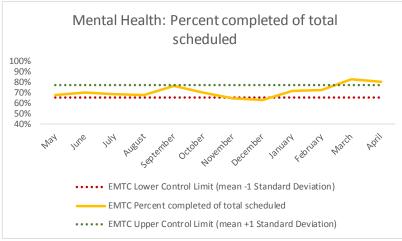

| 4   | Outcome Metrics   | Medical | Nursing | Mental Health | Social Work | Dental/Oral Surgery | Specialty Clinic - On | Specialty Clinic - Off | Substance Use | Total |
|-----|-------------------|---------|---------|---------------|-------------|---------------------|-----------------------|------------------------|---------------|-------|
| 4.1 | Percent completed | 100%    | 99%     | 81%           | 94%         | 90%                 | 81%                   | 80%                    |               | 89%   |