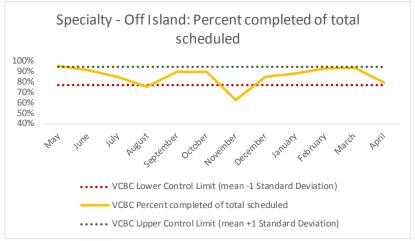

# XIII. VCBC

| 1   | CHS Intakes (New Jail Admissions)                    | N   |
|-----|------------------------------------------------------|-----|
| 1.1 | Completed CHS Intakes                                | 525 |
| 1.2 | Average time to completion once known to CHS (hours) | 2.2 |

| 4   | Outcome Metrics   | Medical | Nursing | Mental Health | Social Work | Dental/Oral Surgery | Specialty Clinic - On | Specialty Clinic - Off | Substance Use | Total |
|-----|-------------------|---------|---------|---------------|-------------|---------------------|-----------------------|------------------------|---------------|-------|
| 4.1 | Percent completed | 85%     | 94%     | 68%           | 95%         | 78%                 | 80%                   | 79%                    |               | 81%   |