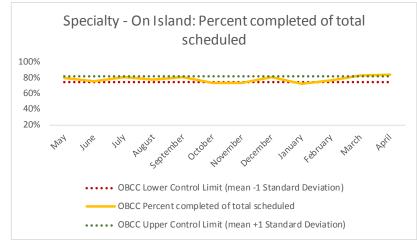

| 4   | Outcome Metrics   | Medical | Nursing | Mental Health | Social Work | <b>Dental/Oral Surgery</b> | Specialty Clinic - On | Specialty Clinic - Off | Substance Use | Total |
|-----|-------------------|---------|---------|---------------|-------------|----------------------------|-----------------------|------------------------|---------------|-------|
| 4.1 | Percent completed | 80%     | 85%     | 76%           | 95%         | 80%                        | 84%                   | 67%                    |               | 79%   |