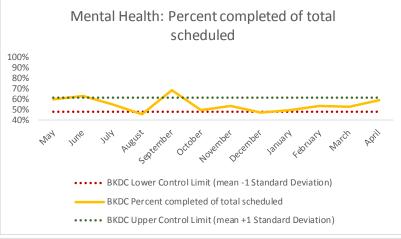

|   | Scheduled Services       | Medical |      | Nursing |      | Menta | Mental Health |     | Social Work |     | Dental/Oral Surgery |     | Specialty Clinic - On Island |     | Clinic - Off<br>and | Substance Use |    | Total |      |
|---|--------------------------|---------|------|---------|------|-------|---------------|-----|-------------|-----|---------------------|-----|------------------------------|-----|---------------------|---------------|----|-------|------|
|   | Service Outcomes         | N       | %    | N       | %    | N     | %             | N   | %           | N   | %                   | N   | %                            | N   | %                   | N             | %  | N     | %    |
|   | Seen                     | 147     | 94%  | 219     | 86%  | 642   | 52%           | 270 | 81%         | 172 | 64%                 | 35  | 19%                          | 14  | 26%                 |               |    | 1499  | 60%  |
|   | Refused & Verified       | 0       | 0%   | 2       | 1%   | 83    | 7%            | 0   | 0%          | 14  | 5%                  | 79  | 42%                          | 16  | 30%                 |               |    | 194   | 8%   |
| _ | Not Produced by DOC      | 1       | 1%   | 23      | 9%   | 315   | 26%           | 53  | 16%         | 60  | 22%                 | 50  | 27%                          | 14  | 26%                 | x             | ,c | 516   | 21%  |
| 3 | Out to Court             | 0       | 0%   | 5       | 2%   | 74    | 6%            | 2   | 1%          | 9   | 3%                  | 6   | 3%                           | 2   | 4%                  | Metric        |    | 98    | 4%   |
|   | Left Without Being Seen  | 3       | 2%   | 0       | 0%   | 28    | 2%            | 0   | 0%          | 3   | 1%                  | 4   | 2%                           | 0   | 0%                  | Me.           |    | 38    | 2%   |
|   | Rescheduled by CHS       | 6       | 4%   | 4       | 2%   | 85    | 7%            | 5   | 2%          | 10  | 4%                  | 12  | 6%                           | 2   | 4%                  | cutui         |    | 124   | 5%   |
|   | Rescheduled by Hospital  | N/A     | N/A  | N/A     | N/A  | N/A   | N/A           | N/A | N/A         | N/A | N/A                 | N/A | N/A                          | 5   | 9%                  | •             |    | 5     | N/A  |
|   | No Longer Indicated      | 0       | 0%   | 1       | 0%   | 5     | 0%            | 2   | 1%          | 0   | 0%                  | 2   | 1%                           | N/A | N/A                 |               |    | 10    | 0%   |
|   | Total Scheduled Services | 157     | 100% | 254     | 100% | 1232  | 100%          | 332 | 100%        | 268 | 100%                | 188 | 100%                         | 53  | 100%                |               |    | 2484  | 100% |

| 4   | Outcome Metrics   | Medical | Nursing | Mental Health | Social Work | Dental/Oral Surgery | Specialty Clinic - On | Specialty Clinic - Off | Substance Use | Total |
|-----|-------------------|---------|---------|---------------|-------------|---------------------|-----------------------|------------------------|---------------|-------|
| 4.1 | Percent completed | 94%     | 87%     | 59%           | 82%         | 69%                 | 61%                   | 57%                    |               | 68%   |