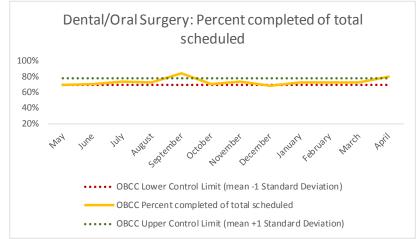

| 4   | Outcome Metrics   | Medical | Nursing | Mental Health | Social Work | <b>Dental/Oral Surgery</b> | Specialty Clinic - On | Specialty Clinic - Off | Substance Use | Total |
|-----|-------------------|---------|---------|---------------|-------------|----------------------------|-----------------------|------------------------|---------------|-------|
| 4.1 | Percent completed | 80%     | 85%     | 76%           | 95%         | 80%                        | 84%                   | 67%                    |               | 79%   |