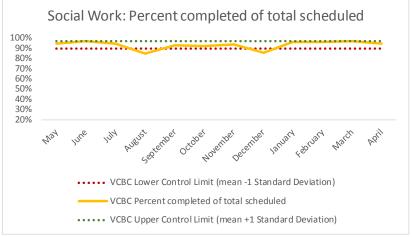

| 4   | Outcome Metrics   | Medical | Nursing | Mental Health | Social Work | Dental/Oral Surgery | Specialty Clinic - On | Specialty Clinic - Off | Substance Use | Total |
|-----|-------------------|---------|---------|---------------|-------------|---------------------|-----------------------|------------------------|---------------|-------|
| 4.1 | Percent completed | 85%     | 94%     | 68%           | 95%         | 78%                 | 80%                   | 79%                    |               | 81%   |