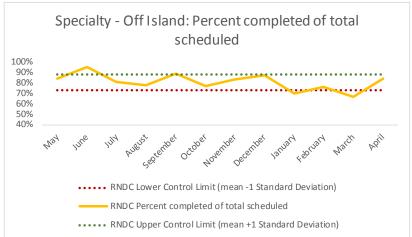

#### XII. RNDC

| Ī | 1   | CHS Intakes (New Jail Admissions)                    | N   |
|---|-----|------------------------------------------------------|-----|
| Ī | 1.1 | Completed CHS Intakes                                | 220 |
| Ī | 1.2 | Average time to completion once known to CHS (hours) | 2.6 |

| 4   | Outcome Metrics   | Medical | Nursing | Mental Health | Social Work | Dental/Oral Surgery | Specialty Clinic - On | Specialty Clinic - Off | Substance Use | Total |
|-----|-------------------|---------|---------|---------------|-------------|---------------------|-----------------------|------------------------|---------------|-------|
| 4.1 | Percent completed | 94%     | 81%     | 58%           | 82%         | 81%                 | 77%                   | 84%                    |               | 68%   |