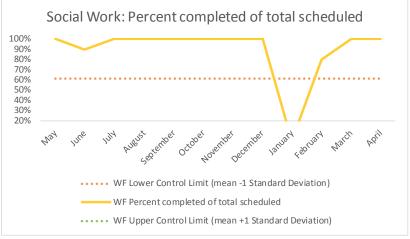

# XIV. WF

| 1   | CHS Intakes (New Jail Admissions)                    | N |
|-----|------------------------------------------------------|---|
| 1.1 | Completed CHS Intakes                                | 0 |
| 1.2 | Average time to completion once known to CHS (hours) | 0 |

|   | Scheduled Services       | Medical |      | Nur | sing | Menta | l Health | Social | Social Work |     | Dental/Oral Surgery |     | Specialty Clinic - On Island |     | Clinic - Off<br>and | Substance Use |      | Tot | tal  |
|---|--------------------------|---------|------|-----|------|-------|----------|--------|-------------|-----|---------------------|-----|------------------------------|-----|---------------------|---------------|------|-----|------|
|   | Service Outcomes         | N       | %    | N   | %    | N     | %        | N      | %           | N   | %                   | N   | %                            | N   | %                   | N             | %    | N   | %    |
|   | Seen                     | 7       | 100% | 455 | 96%  | 46    | 67%      | 2      | 100%        | 0   | 0%                  | 9   | 64%                          | 1   | 14%                 | Esture Metric | 520  | 91% |      |
|   | Refused & Verified       | 0       | 0%   | 16  | 3%   | 2     | 3%       | 0      | 0%          | 0   | 0%                  | 3   | 21%                          | 4   | 57%                 |               |      | 25  | 4%   |
| , | Not Produced by DOC      | 0       | 0%   | 3   | 1%   | 10    | 14%      | 0      | 0%          | 0   | 0%                  | 1   | 7%                           | 1   | 14%                 |               | xiic | 15  | 3%   |
| 3 | Out to Court             | 0       | 0%   | 1   | 0%   | 5     | 7%       | 0      | 0%          | 0   | 0%                  | 0   | 0%                           | 0   | 0%                  |               | ver  | 6   | 1%   |
|   | Left Without Being Seen  | 0       | 0%   | 0   | 0%   | 0     | 0%       | 0      | 0%          | 0   | 0%                  | 0   | 0%                           | 0   | 0%                  |               | ,*   | 0   | 0%   |
|   | Rescheduled by CHS       | 0       | 0%   | 0   | 0%   | 5     | 7%       | 0      | 0%          | 0   | 0%                  | 1   | 7%                           | 1   | 14%                 |               |      | 7   | 1%   |
|   | Rescheduled by Hospital  | N/A     | N/A  | N/A | N/A  | N/A   | N/A      | N/A    | N/A         | N/A | N/A                 | N/A | N/A                          | 0   | 0%                  | `             |      | 0   | N/A  |
|   | No Longer Indicated      | 0       | 0%   | 0   | 0%   | 1     | 1%       | 0      | 0%          | 0   | 0%                  | 0   | 0%                           | N/A | N/A                 | 1             |      | 1   | 0%   |
|   | Total Scheduled Services | 7       | 100% | 475 | 100% | 69    | 100%     | 2      | 100%        | 0   | 0%                  | 14  | 100%                         | 7   | 100%                |               |      | 574 | 100% |

| 4   | Outcome Metrics   | Medical | Nursing | Mental Health | Social Work | Dental/Oral Surgery | Specialty Clinic - On | Specialty Clinic - Off | Substance Use | Total |
|-----|-------------------|---------|---------|---------------|-------------|---------------------|-----------------------|------------------------|---------------|-------|
| 4.1 | Percent completed | 100%    | 99%     | 71%           | 100%        |                     | 86%                   | 71%                    |               | 95%   |