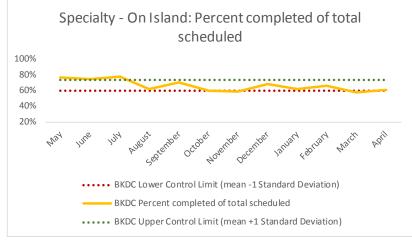

#### V. BKDC

| 1  | 1  | CHS Intakes (New Jail Admissions)                    | N   |
|----|----|------------------------------------------------------|-----|
| 1. | .1 | Completed CHS Intakes                                | 486 |
| 1. | .2 | Average time to completion once known to CHS (hours) | 2.8 |

| 2   | Referrals made to mental health service | N   |
|-----|-----------------------------------------|-----|
| 2.1 | Referrals made to mental health service | 32  |
| 2.2 | Referrals seen within 72 hours          | 30  |
| 2.3 | Percent seen within 72 hours            | 94% |

|   | Scheduled Services       | Medical |      | Nursing |      | Menta | Mental Health |     | Social Work |     | Dental/Oral Surgery |     | Specialty Clinic - On Island |     | Clinic - Off<br>and | Substance Use |    | Total |      |
|---|--------------------------|---------|------|---------|------|-------|---------------|-----|-------------|-----|---------------------|-----|------------------------------|-----|---------------------|---------------|----|-------|------|
|   | Service Outcomes         | N       | %    | N       | %    | N     | %             | N   | %           | N   | %                   | N   | %                            | N   | %                   | N             | %  | N     | %    |
|   | Seen                     | 147     | 94%  | 219     | 86%  | 642   | 52%           | 270 | 81%         | 172 | 64%                 | 35  | 19%                          | 14  | 26%                 |               |    | 1499  | 60%  |
|   | Refused & Verified       | 0       | 0%   | 2       | 1%   | 83    | 7%            | 0   | 0%          | 14  | 5%                  | 79  | 42%                          | 16  | 30%                 |               |    | 194   | 8%   |
| _ | Not Produced by DOC      | 1       | 1%   | 23      | 9%   | 315   | 26%           | 53  | 16%         | 60  | 22%                 | 50  | 27%                          | 14  | 26%                 | x             | ,c | 516   | 21%  |
| 3 | Out to Court             | 0       | 0%   | 5       | 2%   | 74    | 6%            | 2   | 1%          | 9   | 3%                  | 6   | 3%                           | 2   | 4%                  | Metric        |    | 98    | 4%   |
|   | Left Without Being Seen  | 3       | 2%   | 0       | 0%   | 28    | 2%            | 0   | 0%          | 3   | 1%                  | 4   | 2%                           | 0   | 0%                  | Me.           |    | 38    | 2%   |
|   | Rescheduled by CHS       | 6       | 4%   | 4       | 2%   | 85    | 7%            | 5   | 2%          | 10  | 4%                  | 12  | 6%                           | 2   | 4%                  | cutui         |    | 124   | 5%   |
|   | Rescheduled by Hospital  | N/A     | N/A  | N/A     | N/A  | N/A   | N/A           | N/A | N/A         | N/A | N/A                 | N/A | N/A                          | 5   | 9%                  | •             |    | 5     | N/A  |
|   | No Longer Indicated      | 0       | 0%   | 1       | 0%   | 5     | 0%            | 2   | 1%          | 0   | 0%                  | 2   | 1%                           | N/A | N/A                 |               |    | 10    | 0%   |
|   | Total Scheduled Services | 157     | 100% | 254     | 100% | 1232  | 100%          | 332 | 100%        | 268 | 100%                | 188 | 100%                         | 53  | 100%                |               |    | 2484  | 100% |

| 4   | Outcome Metrics   | Medical | Nursing | Mental Health | Social Work | Dental/Oral Surgery | Specialty Clinic - On | Specialty Clinic - Off | Substance Use | Total |
|-----|-------------------|---------|---------|---------------|-------------|---------------------|-----------------------|------------------------|---------------|-------|
| 4.1 | Percent completed | 94%     | 87%     | 59%           | 82%         | 69%                 | 61%                   | 57%                    |               | 68%   |

| 5   | Unscheduled Services                              | N   |
|-----|---------------------------------------------------|-----|
| 5.1 | Sick Call Completed                               | 585 |
| 5.2 | Injury Evaluations                                | 249 |
| 5.3 | Medical Add-Ons                                   | 91  |
| 5.4 | Number of Patients with Non-Intake Lab Collection | 106 |