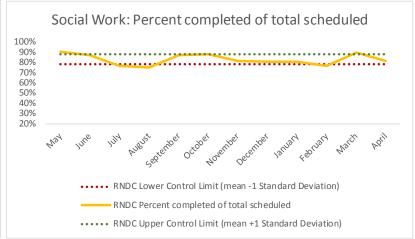

#### XII. RNDC

| Ī | 1   | CHS Intakes (New Jail Admissions)                    | N   |
|---|-----|------------------------------------------------------|-----|
| Ī | 1.1 | Completed CHS Intakes                                | 220 |
| Ī | 1.2 | Average time to completion once known to CHS (hours) | 2.6 |

| 4   | Outcome Metrics   | Medical | Nursing | Mental Health | Social Work | Dental/Oral Surgery | Specialty Clinic - On | Specialty Clinic - Off | Substance Use | Total |
|-----|-------------------|---------|---------|---------------|-------------|---------------------|-----------------------|------------------------|---------------|-------|
| 4.1 | Percent completed | 94%     | 81%     | 58%           | 82%         | 81%                 | 77%                   | 84%                    |               | 68%   |