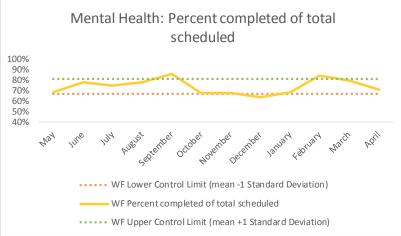

# XIV. WF

| 1   | CHS Intakes (New Jail Admissions)                    | N |
|-----|------------------------------------------------------|---|
| 1.1 | Completed CHS Intakes                                | 0 |
| 1.2 | Average time to completion once known to CHS (hours) | 0 |

|   | Scheduled Services       | Medical |      | Nur | sing | Menta | l Health | Social | Social Work |     | Dental/Oral Surgery |     | Specialty Clinic - On Island |     | Clinic - Off<br>and | Substance Use |      | Tot | tal  |
|---|--------------------------|---------|------|-----|------|-------|----------|--------|-------------|-----|---------------------|-----|------------------------------|-----|---------------------|---------------|------|-----|------|
|   | Service Outcomes         | N       | %    | N   | %    | N     | %        | N      | %           | N   | %                   | N   | %                            | N   | %                   | N             | %    | N   | %    |
|   | Seen                     | 7       | 100% | 455 | 96%  | 46    | 67%      | 2      | 100%        | 0   | 0%                  | 9   | 64%                          | 1   | 14%                 | Esture Metric | 520  | 91% |      |
|   | Refused & Verified       | 0       | 0%   | 16  | 3%   | 2     | 3%       | 0      | 0%          | 0   | 0%                  | 3   | 21%                          | 4   | 57%                 |               |      | 25  | 4%   |
| , | Not Produced by DOC      | 0       | 0%   | 3   | 1%   | 10    | 14%      | 0      | 0%          | 0   | 0%                  | 1   | 7%                           | 1   | 14%                 |               | xiic | 15  | 3%   |
| 3 | Out to Court             | 0       | 0%   | 1   | 0%   | 5     | 7%       | 0      | 0%          | 0   | 0%                  | 0   | 0%                           | 0   | 0%                  |               | ver  | 6   | 1%   |
|   | Left Without Being Seen  | 0       | 0%   | 0   | 0%   | 0     | 0%       | 0      | 0%          | 0   | 0%                  | 0   | 0%                           | 0   | 0%                  |               | ,*   | 0   | 0%   |
|   | Rescheduled by CHS       | 0       | 0%   | 0   | 0%   | 5     | 7%       | 0      | 0%          | 0   | 0%                  | 1   | 7%                           | 1   | 14%                 |               |      | 7   | 1%   |
|   | Rescheduled by Hospital  | N/A     | N/A  | N/A | N/A  | N/A   | N/A      | N/A    | N/A         | N/A | N/A                 | N/A | N/A                          | 0   | 0%                  | `             |      | 0   | N/A  |
|   | No Longer Indicated      | 0       | 0%   | 0   | 0%   | 1     | 1%       | 0      | 0%          | 0   | 0%                  | 0   | 0%                           | N/A | N/A                 | 1             |      | 1   | 0%   |
|   | Total Scheduled Services | 7       | 100% | 475 | 100% | 69    | 100%     | 2      | 100%        | 0   | 0%                  | 14  | 100%                         | 7   | 100%                |               |      | 574 | 100% |

| 4   | Outcome Metrics   | Medical | Nursing | Mental Health | Social Work | Dental/Oral Surgery | Specialty Clinic - On | Specialty Clinic - Off | Substance Use | Total |
|-----|-------------------|---------|---------|---------------|-------------|---------------------|-----------------------|------------------------|---------------|-------|
| 4.1 | Percent completed | 100%    | 99%     | 71%           | 100%        |                     | 86%                   | 71%                    |               | 95%   |