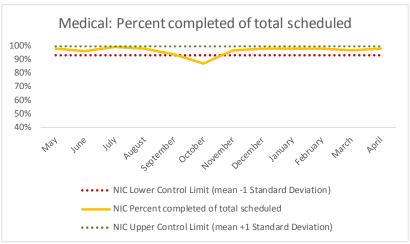

|   | Scheduled Services       | Medical <sup>1</sup> |      | Nur  | sing <sup>2</sup> | Menta | l Health | Socia | l Work | Dental/O | al Surgery |     | Clinic - On<br>ınd |     | Clinic - Off<br>and | Substa | nce Use | Tot  | tal  |
|---|--------------------------|----------------------|------|------|-------------------|-------|----------|-------|--------|----------|------------|-----|--------------------|-----|---------------------|--------|---------|------|------|
|   | Service Outcomes         | N                    | %    | N    | %                 | N     | %        | N     | %      | N        | %          | N   | %                  | N   | %                   | N      | %       | N    | %    |
|   | Seen                     | 1000                 | 97%  | 1140 | 98%               | 377   | 68%      | 154   | 93%    | 0        | 0%         | 484 | 71%                | 74  | 51%                 |        |         | 3229 | 86%  |
|   | Refused & Verified       | 8                    | 1%   | 16   | 1%                | 25    | 5%       | 0     | 0%     | 0        | 0%         | 97  | 14%                | 37  | 25%                 |        |         | 183  | 5%   |
| 3 | Not Produced by DOC      | 2                    | 0%   | 3    | 0%                | 76    | 14%      | 7     | 4%     | 0        | 0%         | 69  | 10%                | 7   | 5%                  |        | Metric  | 164  | 4%   |
|   | Out to Court             | 10                   | 1%   | 0    | 0%                | 38    | 7%       | 4     | 2%     | 0        | 0%         | 13  | 2%                 | 10  | 7%                  |        | Ner     | 75   | 2%   |
|   | Left Without Being Seen  | 1                    | 0%   | 0    | 0%                | 0     | 0%       | 0     | 0%     | 0        | 0%         | 1   | 0%                 | 0   | 0%                  | Me     | દ`      | 2    | 0%   |
|   | Rescheduled by CHS       | 6                    | 1%   | 0    | 0%                | 21    | 4%       | 0     | 0%     | 0        | 0%         | 13  | 2%                 | 3   | 2%                  | EUTUFE |         | 43   | 1%   |
|   | Rescheduled by Hospital  | N/A                  | N/A  | N/A  | N/A               | N/A   | N/A      | N/A   | N/A    | N/A      | N/A        | N/A | N/A                | 15  | 10%                 | `      |         | 15   | N/A  |
|   | No Longer Indicated      | 6                    | 1%   | 0    | 0%                | 15    | 3%       | 0     | 0%     | 0        | 0%         | 1   | 0%                 | N/A | N/A                 |        |         | 22   | 1%   |
|   | Total Scheduled Services | 1033                 | 100% | 1159 | 100%              | 552   | 100%     | 165   | 100%   | 0        | 0%         | 678 | 100%               | 146 | 100%                |        |         | 3733 | 100% |

<sup>1</sup>Includes medical infirmary services <sup>2</sup>Includes nursing infirmary services

| 4   | Outcome Metrics   | Medical | Nursing | Mental Health |     | Dental/Oral Surgery | Specialty Clinic - On | Specialty Clinic - Off | Substance Use | Total |
|-----|-------------------|---------|---------|---------------|-----|---------------------|-----------------------|------------------------|---------------|-------|
| 4.1 | Percent completed | 98%     | 100%    | 75%           | 93% |                     | 86%                   | 76%                    |               | 92%   |