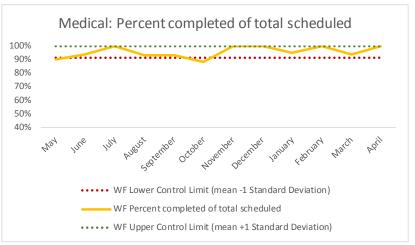

| 4   | Outcome Metrics   | Medical | Nursing | Mental Health | Social Work | Dental/Oral Surgery | Specialty Clinic - On | Specialty Clinic - Off | Substance Use | Total |
|-----|-------------------|---------|---------|---------------|-------------|---------------------|-----------------------|------------------------|---------------|-------|
| 4.1 | Percent completed | 100%    | 99%     | 71%           | 100%        |                     | 86%                   | 71%                    |               | 95%   |