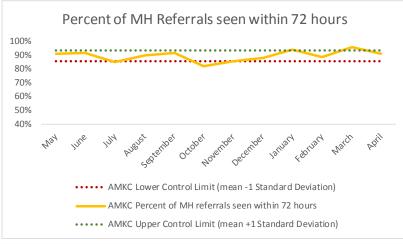

# IV. AMKC

| 1   | CHS Intakes (New Jail Admissions)                    | N   |
|-----|------------------------------------------------------|-----|
| 1.1 | Completed CHS Intakes                                | 558 |
| 1.2 | Average time to completion once known to CHS (hours) | 6.8 |

| 2   | Referrals made to mental health service | N   |
|-----|-----------------------------------------|-----|
| 2.1 | Referrals made to mental health service | 137 |
| 2.2 | Referrals seen within 72 hours          | 125 |
| 2.3 | Percent seen within 72 hours            | 91% |