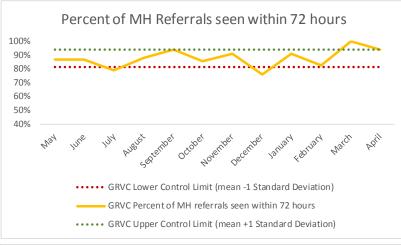

| 2   | Referrals made to mental health service | N   |
|-----|-----------------------------------------|-----|
| 2.1 | Referrals made to mental health service | 18  |
| 2.2 | Referrals seen within 72 hours          | 17  |
| 2.3 | Percent seen within 72 hours            | 94% |