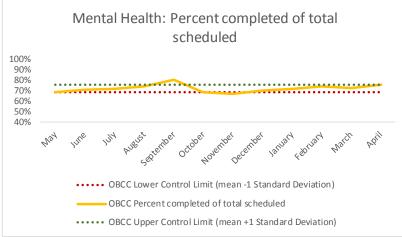

| 4   | Outcome Metrics   | Medical | Nursing | Mental Health | Social Work | <b>Dental/Oral Surgery</b> | Specialty Clinic - On | Specialty Clinic - Off | Substance Use | Total |
|-----|-------------------|---------|---------|---------------|-------------|----------------------------|-----------------------|------------------------|---------------|-------|
| 4.1 | Percent completed | 80%     | 85%     | 76%           | 95%         | 80%                        | 84%                   | 67%                    |               | 79%   |