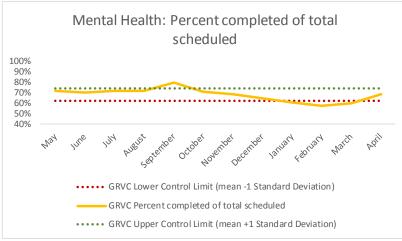

| 4   | Outcome Metrics   | Medical | Nursing | Mental Health | Social Work | Dental/Oral Surgery | Specialty Clinic - On | Specialty Clinic - Off | Substance Use | Total |
|-----|-------------------|---------|---------|---------------|-------------|---------------------|-----------------------|------------------------|---------------|-------|
| 4.1 | Percent completed | 59%     | 69%     | 69%           | 95%         | 34%                 | 45%                   | 44%                    |               | 67%   |