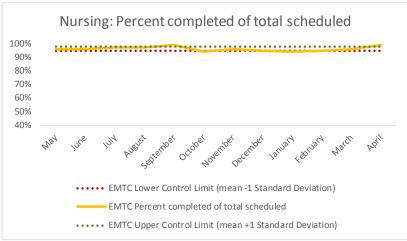

| 4   | Outcome Metrics   | Medical | Nursing | Mental Health | Social Work | Dental/Oral Surgery | Specialty Clinic - On | Specialty Clinic - Off | Substance Use | Total |
|-----|-------------------|---------|---------|---------------|-------------|---------------------|-----------------------|------------------------|---------------|-------|
| 4.1 | Percent completed | 100%    | 99%     | 81%           | 94%         | 90%                 | 81%                   | 80%                    |               | 89%   |