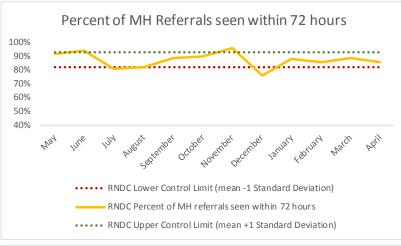

#### XII. RNDC

| Ī | 1   | CHS Intakes (New Jail Admissions)                    | N   |
|---|-----|------------------------------------------------------|-----|
| Ī | 1.1 | Completed CHS Intakes                                | 220 |
| Ī | 1.2 | Average time to completion once known to CHS (hours) | 2.6 |

| 2   | Referrals made to mental health service | N   |
|-----|-----------------------------------------|-----|
| 2.1 | Referrals made to mental health service | 49  |
| 2.2 | Referrals seen within 72 hours          | 42  |
| 2.3 | Percent seen within 72 hours            | 86% |