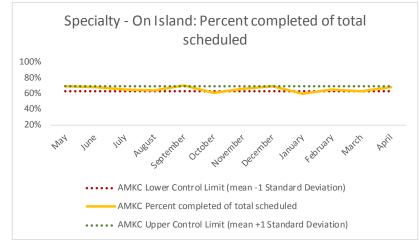

| 4   | Outcome Metrics   | Medical | Nursing | Mental Health | Social Work | Dental/Oral Surgery | Specialty Clinic - On | Specialty Clinic - Off | Substance Use | Total |
|-----|-------------------|---------|---------|---------------|-------------|---------------------|-----------------------|------------------------|---------------|-------|
| 4.1 | Percent completed | 47%     | 85%     | 68%           | 83%         | 70%                 | 68%                   | 70%                    |               | 72%   |