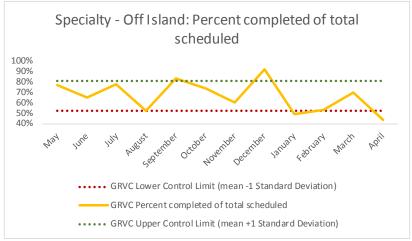

| 4   | Outcome Metrics   | Medical | Nursing | Mental Health | Social Work | Dental/Oral Surgery | Specialty Clinic - On | Specialty Clinic - Off | Substance Use | Total |
|-----|-------------------|---------|---------|---------------|-------------|---------------------|-----------------------|------------------------|---------------|-------|
| 4.1 | Percent completed | 59%     | 69%     | 69%           | 95%         | 34%                 | 45%                   | 44%                    |               | 67%   |