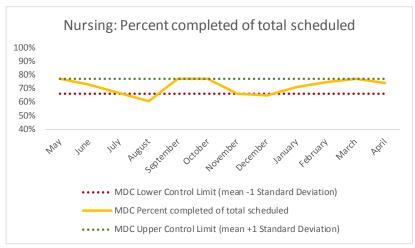

| 4   | Outcome Metrics   | Definition                                                                                                         |
|-----|-------------------|--------------------------------------------------------------------------------------------------------------------|
| 4.1 | Percent completed | Service outcomes "Seen" and "Refused & Verified" divided by "Total Scheduled Services" minus "No Longer Indicated" |

| 4   | Outcome Metrics   | Medical | Nursing | Mental Health | Social Work | Dental/Oral Surgery | Specialty Clinic - On | Specialty Clinic - Off | Substance Use | Total |
|-----|-------------------|---------|---------|---------------|-------------|---------------------|-----------------------|------------------------|---------------|-------|
| 4.1 | Percent completed | 79%     | 88%     | 70%           | 88%         | 71%                 | 73%                   | 67%                    |               | 77%   |