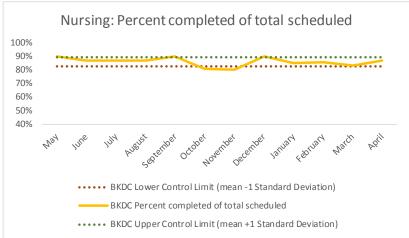

|   | Scheduled Services       | Medical |      | Nursing |      | Menta | Mental Health |     | Social Work |     | Dental/Oral Surgery |     | Specialty Clinic - On Island |     | Clinic - Off<br>and | Substance Use |    | Total |      |
|---|--------------------------|---------|------|---------|------|-------|---------------|-----|-------------|-----|---------------------|-----|------------------------------|-----|---------------------|---------------|----|-------|------|
|   | Service Outcomes         | N       | %    | N       | %    | N     | %             | N   | %           | N   | %                   | N   | %                            | N   | %                   | N             | %  | N     | %    |
|   | Seen                     | 147     | 94%  | 219     | 86%  | 642   | 52%           | 270 | 81%         | 172 | 64%                 | 35  | 19%                          | 14  | 26%                 |               |    | 1499  | 60%  |
|   | Refused & Verified       | 0       | 0%   | 2       | 1%   | 83    | 7%            | 0   | 0%          | 14  | 5%                  | 79  | 42%                          | 16  | 30%                 |               |    | 194   | 8%   |
| _ | Not Produced by DOC      | 1       | 1%   | 23      | 9%   | 315   | 26%           | 53  | 16%         | 60  | 22%                 | 50  | 27%                          | 14  | 26%                 | x             | ,c | 516   | 21%  |
| 3 | Out to Court             | 0       | 0%   | 5       | 2%   | 74    | 6%            | 2   | 1%          | 9   | 3%                  | 6   | 3%                           | 2   | 4%                  | Metric        |    | 98    | 4%   |
|   | Left Without Being Seen  | 3       | 2%   | 0       | 0%   | 28    | 2%            | 0   | 0%          | 3   | 1%                  | 4   | 2%                           | 0   | 0%                  | Me.           |    | 38    | 2%   |
|   | Rescheduled by CHS       | 6       | 4%   | 4       | 2%   | 85    | 7%            | 5   | 2%          | 10  | 4%                  | 12  | 6%                           | 2   | 4%                  | cutui         |    | 124   | 5%   |
|   | Rescheduled by Hospital  | N/A     | N/A  | N/A     | N/A  | N/A   | N/A           | N/A | N/A         | N/A | N/A                 | N/A | N/A                          | 5   | 9%                  | •             |    | 5     | N/A  |
|   | No Longer Indicated      | 0       | 0%   | 1       | 0%   | 5     | 0%            | 2   | 1%          | 0   | 0%                  | 2   | 1%                           | N/A | N/A                 |               |    | 10    | 0%   |
|   | Total Scheduled Services | 157     | 100% | 254     | 100% | 1232  | 100%          | 332 | 100%        | 268 | 100%                | 188 | 100%                         | 53  | 100%                |               |    | 2484  | 100% |

| 4   | Outcome Metrics   | Medical | Nursing | Mental Health | Social Work | Dental/Oral Surgery | Specialty Clinic - On | Specialty Clinic - Off | Substance Use | Total |
|-----|-------------------|---------|---------|---------------|-------------|---------------------|-----------------------|------------------------|---------------|-------|
| 4.1 | Percent completed | 94%     | 87%     | 59%           | 82%         | 69%                 | 61%                   | 57%                    |               | 68%   |