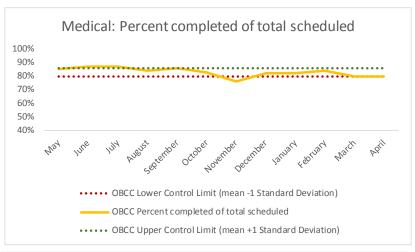

| 4   | Outcome Metrics   | Medical | Nursing | Mental Health | Social Work | <b>Dental/Oral Surgery</b> | Specialty Clinic - On | Specialty Clinic - Off | Substance Use | Total |
|-----|-------------------|---------|---------|---------------|-------------|----------------------------|-----------------------|------------------------|---------------|-------|
| 4.1 | Percent completed | 80%     | 85%     | 76%           | 95%         | 80%                        | 84%                   | 67%                    |               | 79%   |