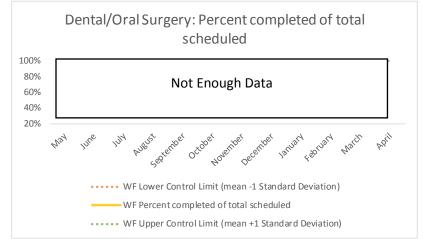

# XIV. WF

| 1   | CHS Intakes (New Jail Admissions)                    | N |
|-----|------------------------------------------------------|---|
| 1.1 | Completed CHS Intakes                                | 0 |
| 1.2 | Average time to completion once known to CHS (hours) | 0 |

|   | Scheduled Services       | Medical |      | Nur | sing | Menta | l Health | Social | Social Work |     | Dental/Oral Surgery |     | Specialty Clinic - On Island |     | Clinic - Off<br>and | Substance Use |      | Tot | tal  |
|---|--------------------------|---------|------|-----|------|-------|----------|--------|-------------|-----|---------------------|-----|------------------------------|-----|---------------------|---------------|------|-----|------|
|   | Service Outcomes         | N       | %    | N   | %    | N     | %        | N      | %           | N   | %                   | N   | %                            | N   | %                   | N             | %    | N   | %    |
|   | Seen                     | 7       | 100% | 455 | 96%  | 46    | 67%      | 2      | 100%        | 0   | 0%                  | 9   | 64%                          | 1   | 14%                 | Esture Metric | 520  | 91% |      |
|   | Refused & Verified       | 0       | 0%   | 16  | 3%   | 2     | 3%       | 0      | 0%          | 0   | 0%                  | 3   | 21%                          | 4   | 57%                 |               |      | 25  | 4%   |
| , | Not Produced by DOC      | 0       | 0%   | 3   | 1%   | 10    | 14%      | 0      | 0%          | 0   | 0%                  | 1   | 7%                           | 1   | 14%                 |               | xiic | 15  | 3%   |
| 3 | Out to Court             | 0       | 0%   | 1   | 0%   | 5     | 7%       | 0      | 0%          | 0   | 0%                  | 0   | 0%                           | 0   | 0%                  |               | ver  | 6   | 1%   |
|   | Left Without Being Seen  | 0       | 0%   | 0   | 0%   | 0     | 0%       | 0      | 0%          | 0   | 0%                  | 0   | 0%                           | 0   | 0%                  |               | ,*   | 0   | 0%   |
|   | Rescheduled by CHS       | 0       | 0%   | 0   | 0%   | 5     | 7%       | 0      | 0%          | 0   | 0%                  | 1   | 7%                           | 1   | 14%                 |               |      | 7   | 1%   |
|   | Rescheduled by Hospital  | N/A     | N/A  | N/A | N/A  | N/A   | N/A      | N/A    | N/A         | N/A | N/A                 | N/A | N/A                          | 0   | 0%                  | `             |      | 0   | N/A  |
|   | No Longer Indicated      | 0       | 0%   | 0   | 0%   | 1     | 1%       | 0      | 0%          | 0   | 0%                  | 0   | 0%                           | N/A | N/A                 | 1             |      | 1   | 0%   |
|   | Total Scheduled Services | 7       | 100% | 475 | 100% | 69    | 100%     | 2      | 100%        | 0   | 0%                  | 14  | 100%                         | 7   | 100%                |               |      | 574 | 100% |

| 4   | Outcome Metrics   | Medical | Nursing | Mental Health | Social Work | Dental/Oral Surgery | Specialty Clinic - On | Specialty Clinic - Off | Substance Use | Total |
|-----|-------------------|---------|---------|---------------|-------------|---------------------|-----------------------|------------------------|---------------|-------|
| 4.1 | Percent completed | 100%    | 99%     | 71%           | 100%        |                     | 86%                   | 71%                    |               | 95%   |