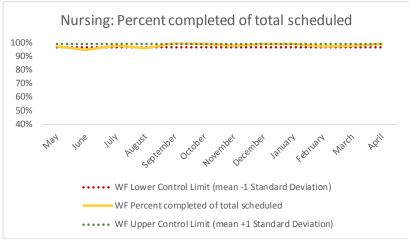

| 4   | Outcome Metrics   | Medical | Nursing | Mental Health | Social Work | Dental/Oral Surgery | Specialty Clinic - On | Specialty Clinic - Off | Substance Use | Total |
|-----|-------------------|---------|---------|---------------|-------------|---------------------|-----------------------|------------------------|---------------|-------|
| 4.1 | Percent completed | 100%    | 99%     | 71%           | 100%        |                     | 86%                   | 71%                    |               | 95%   |