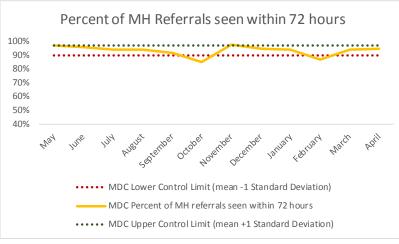

| 2   | Referrals made to mental health service | Definition                                                                                                                                                                                                                                    |
|-----|-----------------------------------------|-----------------------------------------------------------------------------------------------------------------------------------------------------------------------------------------------------------------------------------------------|
| 2.1 | Referrals made to mental health service | All book and cases with an initial referral to mental health in reporting month.                                                                                                                                                              |
| 2.2 | IRATATRAIC CAAN WITHIN // HAIIRC        | For all book and cases where an initial referral to mental health occurs in reporting month, total number of book and cases that had a mental health intake or psychiatric assessment where encounter date was <=72 hours from referral date. |
| 2.3 | Percent seen within 72 hours            | 2.2 divided by 2.1                                                                                                                                                                                                                            |

| 2   | Referrals made to mental health service | N   |
|-----|-----------------------------------------|-----|
| 2.1 | Referrals made to mental health service | 565 |
| 2.2 | Referrals seen within 72 hours          | 526 |
| 2.3 | Percent seen within 72 hours            | 93% |