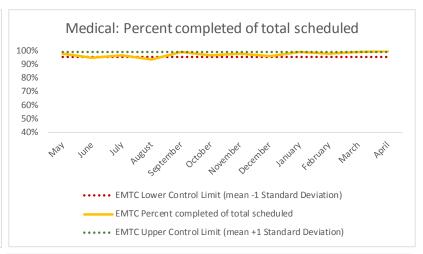

| 4   | Outcome Metrics   | Medical | Nursing | Mental Health | Social Work | Dental/Oral Surgery | Specialty Clinic - On | Specialty Clinic - Off | Substance Use | Total |
|-----|-------------------|---------|---------|---------------|-------------|---------------------|-----------------------|------------------------|---------------|-------|
| 4.1 | Percent completed | 100%    | 99%     | 81%           | 94%         | 90%                 | 81%                   | 80%                    |               | 89%   |