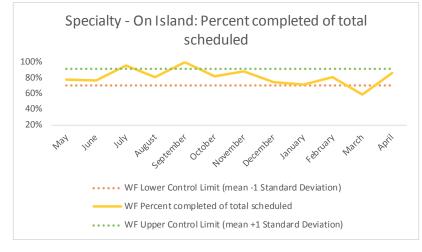

# XIV. WF

| 1   | CHS Intakes (New Jail Admissions)                    | N |
|-----|------------------------------------------------------|---|
| 1.1 | Completed CHS Intakes                                | 0 |
| 1.2 | Average time to completion once known to CHS (hours) | 0 |

|   | Scheduled Services       | Medical |      | Nur | sing | Menta | l Health | Social | Social Work |     | Dental/Oral Surgery |     | Specialty Clinic - On Island |     | Clinic - Off<br>and | Substance Use |      | Tot | tal  |
|---|--------------------------|---------|------|-----|------|-------|----------|--------|-------------|-----|---------------------|-----|------------------------------|-----|---------------------|---------------|------|-----|------|
|   | Service Outcomes         | N       | %    | N   | %    | N     | %        | N      | %           | N   | %                   | N   | %                            | N   | %                   | N             | %    | N   | %    |
|   | Seen                     | 7       | 100% | 455 | 96%  | 46    | 67%      | 2      | 100%        | 0   | 0%                  | 9   | 64%                          | 1   | 14%                 | Esture Metric | 520  | 91% |      |
|   | Refused & Verified       | 0       | 0%   | 16  | 3%   | 2     | 3%       | 0      | 0%          | 0   | 0%                  | 3   | 21%                          | 4   | 57%                 |               |      | 25  | 4%   |
| , | Not Produced by DOC      | 0       | 0%   | 3   | 1%   | 10    | 14%      | 0      | 0%          | 0   | 0%                  | 1   | 7%                           | 1   | 14%                 |               | xiic | 15  | 3%   |
| 3 | Out to Court             | 0       | 0%   | 1   | 0%   | 5     | 7%       | 0      | 0%          | 0   | 0%                  | 0   | 0%                           | 0   | 0%                  |               | ver  | 6   | 1%   |
|   | Left Without Being Seen  | 0       | 0%   | 0   | 0%   | 0     | 0%       | 0      | 0%          | 0   | 0%                  | 0   | 0%                           | 0   | 0%                  |               | ,*   | 0   | 0%   |
|   | Rescheduled by CHS       | 0       | 0%   | 0   | 0%   | 5     | 7%       | 0      | 0%          | 0   | 0%                  | 1   | 7%                           | 1   | 14%                 |               |      | 7   | 1%   |
|   | Rescheduled by Hospital  | N/A     | N/A  | N/A | N/A  | N/A   | N/A      | N/A    | N/A         | N/A | N/A                 | N/A | N/A                          | 0   | 0%                  | `             |      | 0   | N/A  |
|   | No Longer Indicated      | 0       | 0%   | 0   | 0%   | 1     | 1%       | 0      | 0%          | 0   | 0%                  | 0   | 0%                           | N/A | N/A                 | 1             |      | 1   | 0%   |
|   | Total Scheduled Services | 7       | 100% | 475 | 100% | 69    | 100%     | 2      | 100%        | 0   | 0%                  | 14  | 100%                         | 7   | 100%                |               |      | 574 | 100% |

| 4   | Outcome Metrics   | Medical | Nursing | Mental Health | Social Work | Dental/Oral Surgery | Specialty Clinic - On | Specialty Clinic - Off | Substance Use | Total |
|-----|-------------------|---------|---------|---------------|-------------|---------------------|-----------------------|------------------------|---------------|-------|
| 4.1 | Percent completed | 100%    | 99%     | 71%           | 100%        |                     | 86%                   | 71%                    |               | 95%   |