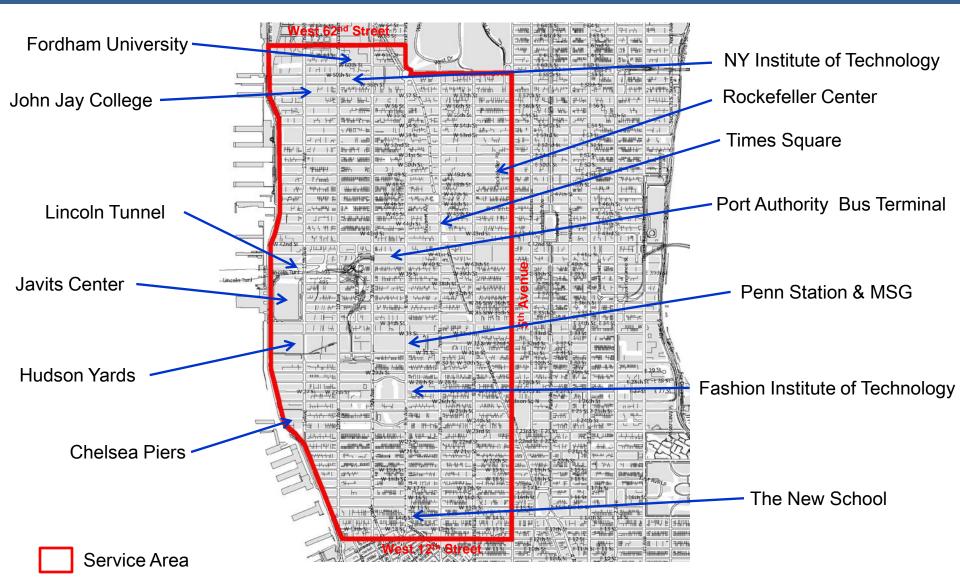

ffices in a trailer
  - Problems immediately develop due to station's location under the High Line and between two residential buildings; idling ambulances create major quality of life problems

April 2012

 MCB4 votes to deny FDNY application to permanently locate EMS station at West 23<sup>rd</sup> Street given its poor site and provisional facilities

November 2014

 FDNY representatives express interest in a permanent EMS station located in Block 675 in Chelsea

December 2014

• MCB4 requests permanent EMS Station relocation from NYC Dept. of Citywide Administrative Services (DCAS)

January - February 2018

 Meetings with MCB4, FDNY, Douglaston, Mayor's Office, DCAS, and Speaker Johnson to discuss development of Block 675

# Battalion 7 Service Area Commercial and Regional Facilities



# Battalion 7 Service Area Major Residential Developments



# New Residential Construction in MCD4 Since 2005 Rezonings

| Project                     | Address                              | Total |
|-----------------------------|--------------------------------------|-------|
| Douglaston Development      | 316 11 <sup>th</sup> Avenue          | 369   |
| Rockrose Development        | 455 West 37 <sup>th</sup> Street     | 394   |
| Glenwood Management         | 310-328 West 38 <sup>th</sup> Street | 569   |
| River Place II              | 600 West 42 <sup>nd</sup> Street     | 1,169 |
| Caledonia                   | 450 West 17 <sup>th</sup> Street     | 288   |
| Atlantic Development        | 303 10 <sup>th</sup> Avenue          | 89    |
| Tower 37 LLC                | 350 West 37