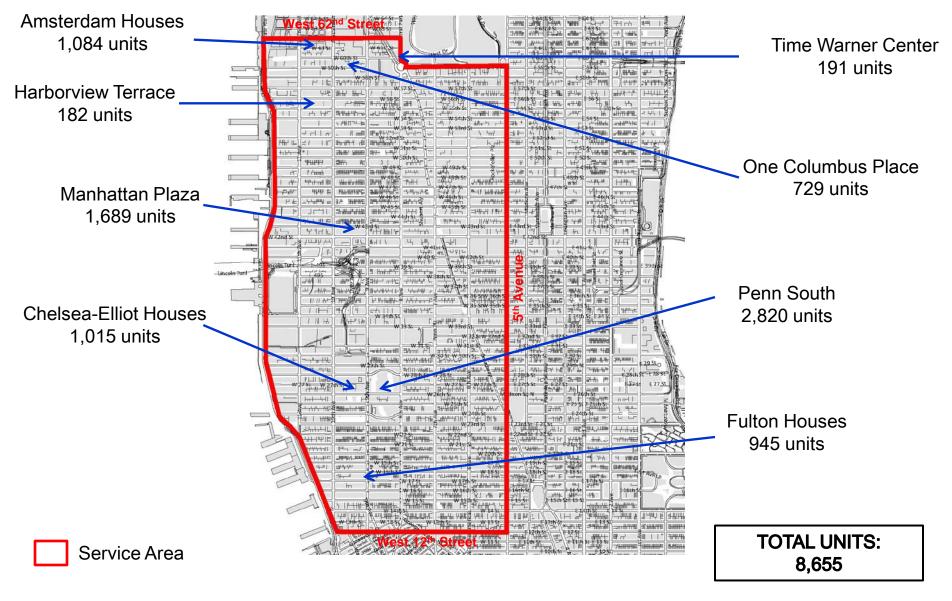

# Battalion 7 Service Area Major Residential Developments

#### Total Number of Residents in Service Area (2010 Census): 143,000 \*

\* This number does not include Hudson Yards developments which will collectively produce 20,000 new residential units