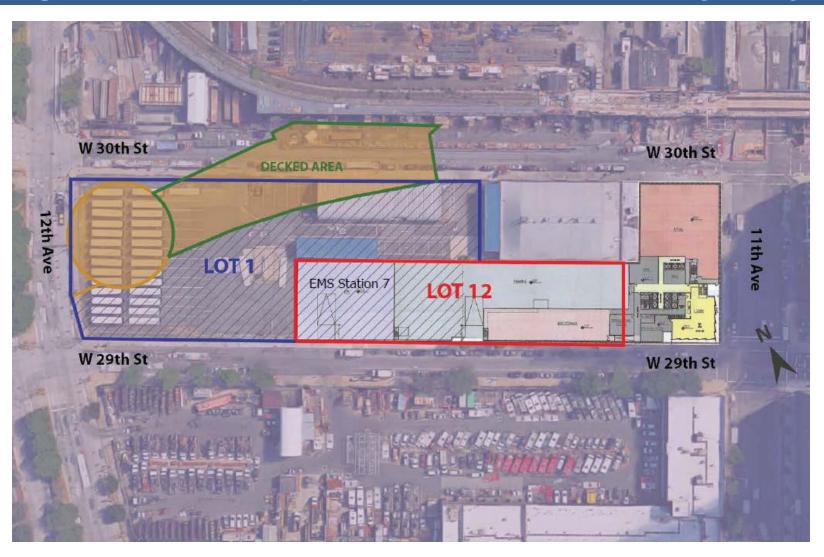

# Block 675 Rezoning Douglaston Development, EMS & Gateway Project

Construction Staging