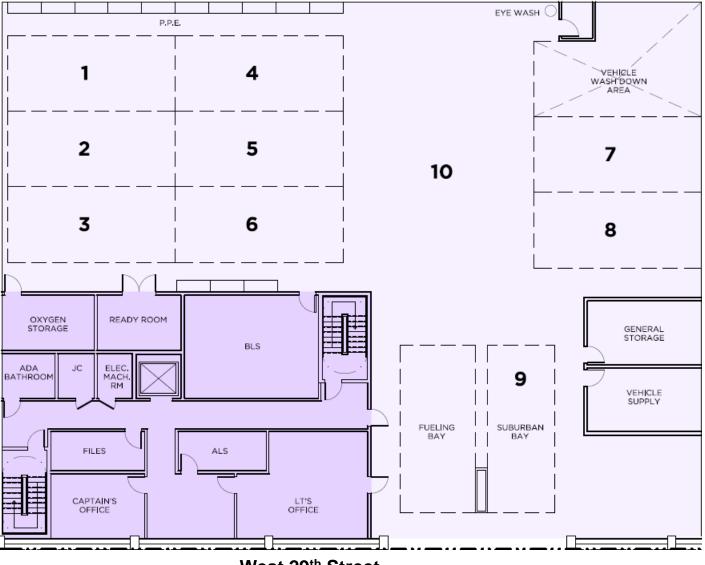

| 521 West 42 <sup>nd</sup> Street | 72     |
| The Helena        | 613 West 57 <sup>th</sup> Street | 597    |
| Archstone Clinton | 515 West 52 <sup>nd</sup> Street | 633    |
| Related           | 509 West 38 <sup>th</sup> Street | 225    |
| Durst Pyramid     | 625 West 57 <sup>th</sup> Street | 709    |
| Gotham West       | 550 West 45 <sup>th</sup> Street | 1,210  |
|                   | TOTAL LINITS                     | 16,963 |

TOTAL UNITS 16,963

#### Total Number of Residents in Service Area (2010 Census): 143,000 \*

\* This number does not include Hudson Yards developments which will collectively produce 20,000 new residential units

# Block 675 Rezoning Douglaston Development, EMS & Gateway Project



Construction Staging

# Proposed EMT Station Layout Ground Floor



West 29th Street

#### Proposed EMT Station Layout Mezzanine



West 29<sup>th</sup> Street