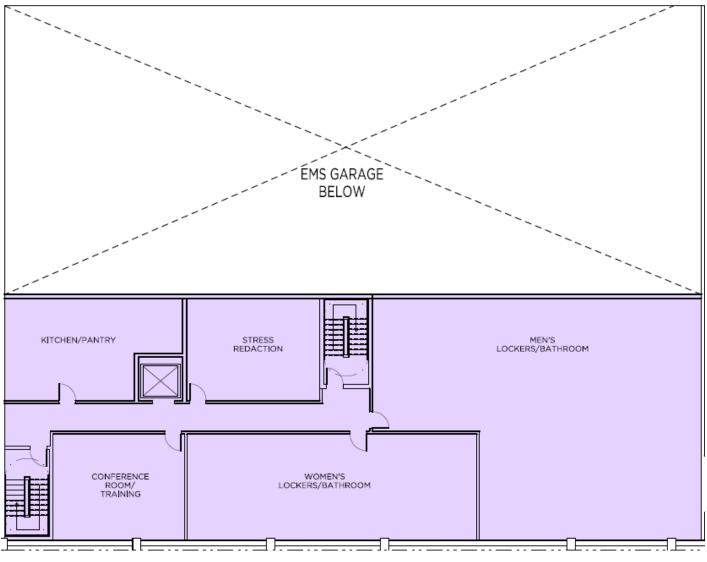

a        | 613 West 57 <sup>th</sup> Street | 597    |
| Archstone Clinton | 515 West 52 <sup>nd</sup> Street | 633    |
| Related           | 509 West 38 <sup>th</sup> Street | 225    |
| Durst Pyramid     | 625 West 57 <sup>th</sup> Street | 709    |
| Gotham West       | 550 West 45 <sup>th</sup> Street | 1,210  |
|                   | TOTAL LINITS                     | 16,963 |

TOTAL UNITS 16,963

#### Total Number of Residents in Service Area (2010 Census): 143,000 \*

\* This number does not include Hudson Yards developments which will collectively produce 20,000 new residential units

# Block 675 Rezoning Douglaston Development, EMS & Gateway Project



Construction Staging

# Proposed EMT Station Layout Ground Floor



West 29th Street

#### Proposed EMT Station Layout Mezzanine



West 29<sup>th</sup> Street